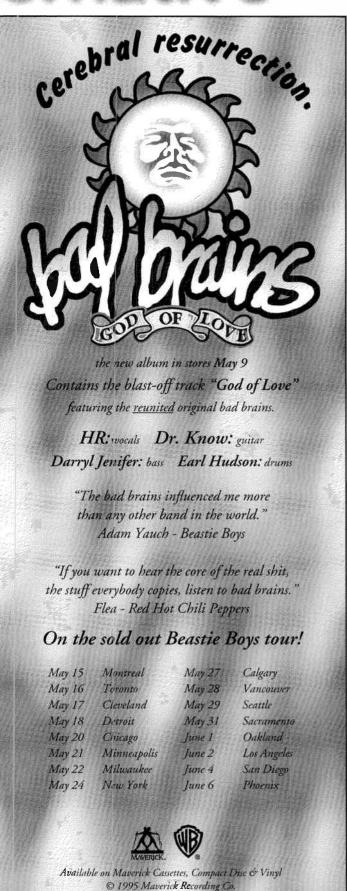

tainly it's a rootsy way to accommodate the legion of fans still hungry for memories about a band that rocked their world then and now. **KLOL, ZROC, WDIZ** and 27 others go this week, joining a host of others on the rock side.



# Sugar Ray,

"Mean Machine," Atlantic
No doubt the machine is firing on all cylinders as we speak, as the buzz is mounting into adds on the alternative front and consideration for all in Rock Alternative land. IKATP and WDIZ add up this week, joining WAAF, WAXQ and KEGL as earlybirds. It's a slammin' rock track that gets in your face with punk attitude and crash lands in your lap as a solid option

to fold into your night-time slot this week. It will grow, and you'll be dealing with it soon enough. May as well come in early. It's the Hot Rod Lincoln from Hell.





# TRIPLE ACE

# WARREN ZEVON

Warren Zevon, "Mutineer," Giant We've been excitable ever since we heard that our alternative guru was working on a new album, and once again, Warren Zevon has delivered everything we hoped for. Edgy, smooth, intense, raw, disturbed and a little paranoid — the forthcoming Mutineer has already struck a chord with the Triple A community: Ron Sorenson KFMG, "From the EP, we like 'Rottweiler Blues' (talk about taking the pulse

of the nation!) and 'Mutineer' — looking forward to the full CD." Colter Langan KMMS, "We hit this one as soon as we got it. We added 'Rottweiler Blues,' and the third track on the sampler could work for other stations that don't want to immediately go for the juggler with Warren's new record. As soon as we threw this on, we got immedia