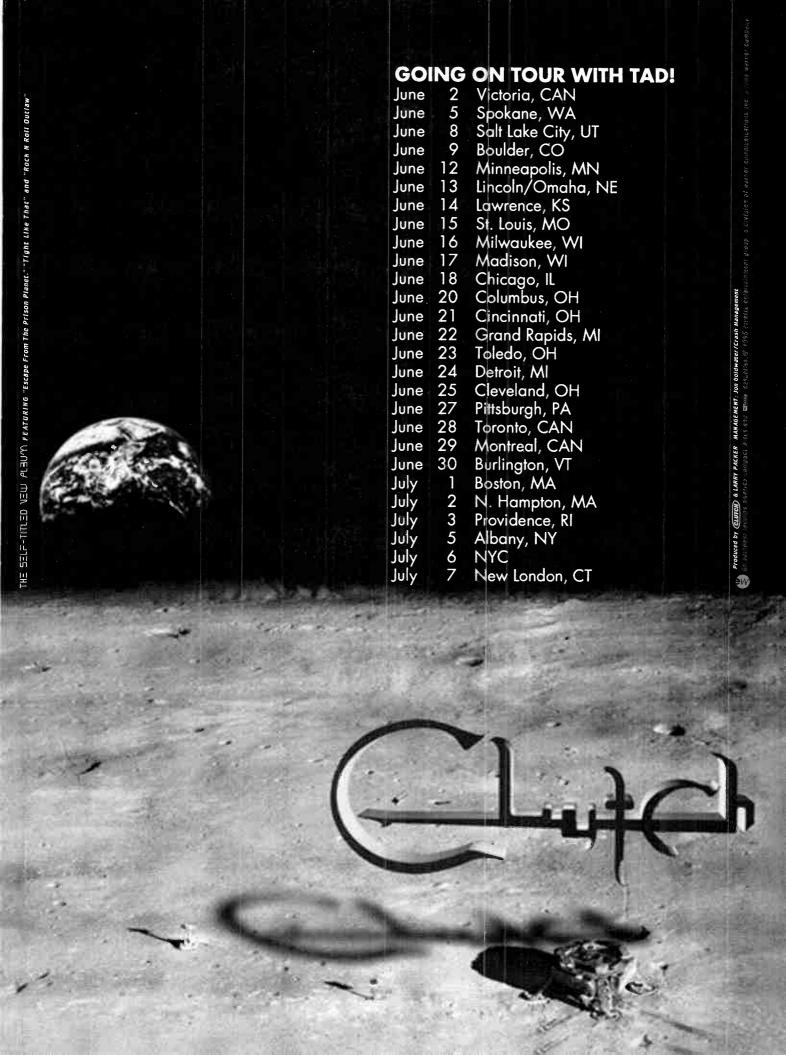

mitted from each station for them to be eligible and if your listener's tale is selected your station will be the winner of a Phillips CD player and a case of beer. That's right folks, a CD i layer and a case of beer! Five runner's up will receive autographed posters, CDs from the band and a six-pack of beer. Send your entries to: Mercury Records, Menace To Subriety Contest, 19th Floor, 825 8th Ave., New York, NY 10019 attn. Brian McEvoy. All entries must be submitted by July 31, 1995... On the industry front, the CMJ Music Marathon has been slated to run from September 6th to the 9th at Avery Fisher hall and Alice Tully Hall, Lincoln Center, New York City. If you need some info in egistering call Jinnette Ries at CMJ at (516) 466-6000 ext. 19. \*\*\* Exemple for MV\*! Go Flvers!. Peace.



## JAR DHitters

## + TOP Picks Cont. +

#### Bad Brains, "God of Love" (Maverick/WB)



Over the past decade an entire generation of artists have been influenced by the groundbreaking sounds of **Bad Brains**. Forming in the early '80s in the thriving punk/hardcore scene of Washington D.C., which also spawned Black Flag and Fugazi, **Bad Brains** not only harnessed that rebellious energy, but injected it with a shot of warm reggae vibes. The upcoming release - <u>God of Love</u> - is their sixth full length release and features original vocalist **HR** back in the line up, replacing the

young **Israel Joseph-I** who fronted the band on their <u>Rise</u> offering a couple of years ago which found some fans on the Hard Hitters circuit. The first single and title track, "God of Love", has