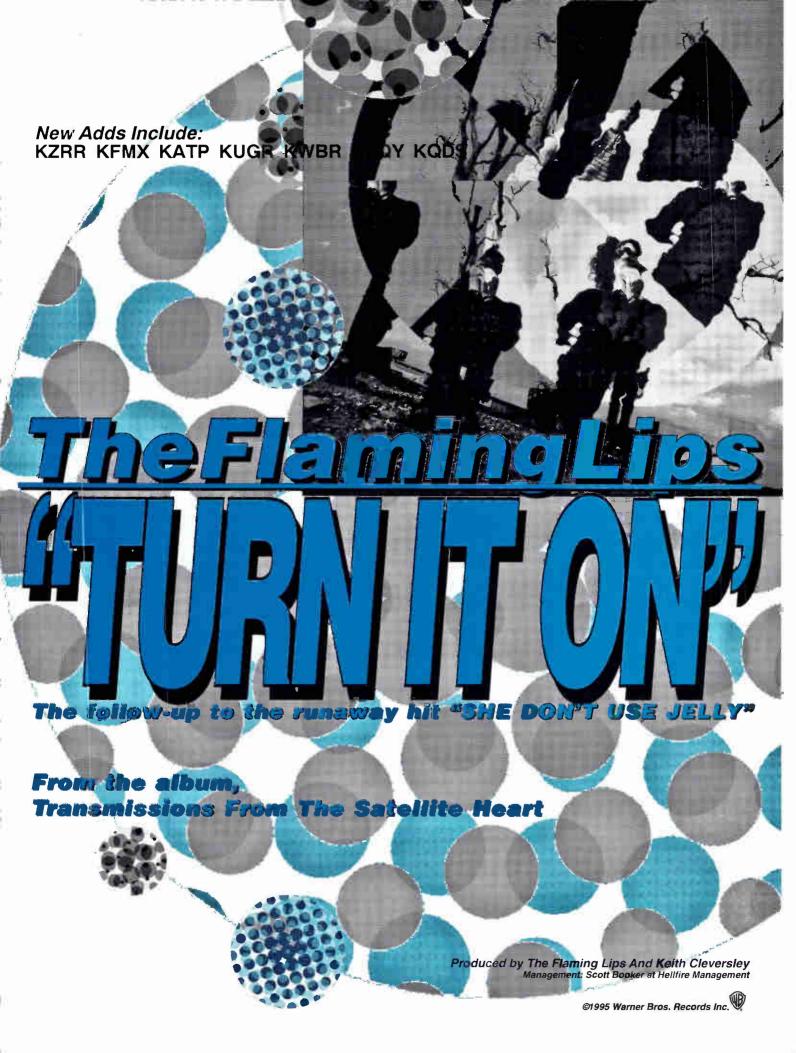

### **#1 Most Added**

First Week Action Includes: WBAB WRFX WKLS
WFYV KLOL KISS KEGL WMMS WBZX
WLVQ WLLZ WRCX WFBQ WQFM KDKB
KBER KZRR KILO KIOZ and millions more!

# "DECEMBER"

the first contagious track from the new self-titled album

# S. OLLECTIVE S. U.L

the band that gave you the No.1 song of '94 - "Shine" and the first smash of '95 - "Gel"

The Hearing /iic Call 1-800-ATLANTIC for a quick music tune-up

Talk to us: AtlanticOL@aol.com 74774,1026@compuserve.com