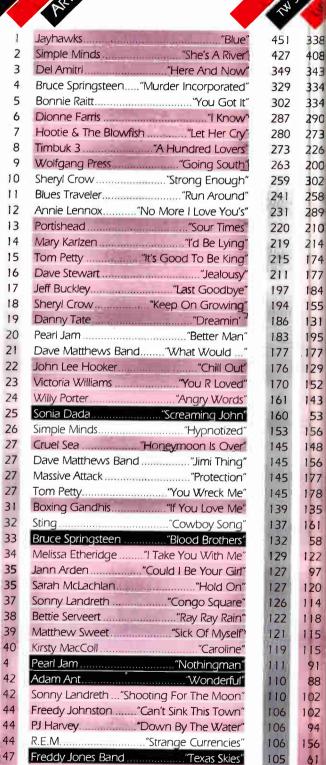

# HARDHUNDRED

| WALL OF | 200 |        |
|---------|-----|--------|
| WEEK    | MEE | ARTIST |
| NST (   | 10  | Klr.   |
| V       |     | V      |

|                                                                                                                                                                                                                                                                                                                                                                                                                                                                                                                                                                                                                                                                                                                                                                                                                                                                                                                                                                                                                                                                                                                                                                                                                                                                                                                                                                                                                                                                                                                                                                                                                                                                                                                                                                                                                                                                                                                                                                                                                                                                                                                                | , P& |
|--------------------------------------------------------------------------------------------------------------------------------------------------------------------------------------------------------------------------------------------------------------------------------------------------------------------------------------------------------------------------------------------------------------------------------------------------------------------------------------------------------------------------------------------------------------------------------------------------------------------------------------------------------------------------------------------------------------------------------------------------------------------------------------------------------------------------------------------------------------------------------------------------------------------------------------------------------------------------------------------------------------------------------------------------------------------------------------------------------------------------------------------------------------------------------------------------------------------------------------------------------------------------------------------------------------------------------------------------------------------------------------------------------------------------------------------------------------------------------------------------------------------------------------------------------------------------------------------------------------------------------------------------------------------------------------------------------------------------------------------------------------------------------------------------------------------------------------------------------------------------------------------------------------------------------------------------------------------------------------------------------------------------------------------------------------------------------------------------------------------------------|------|
| Hall Street, S |      |

|    |    | 15  | ı |
|----|----|-----|---|
|    | S. | OIL | ı |
| -7 | 1  | "/  |   |
| 1  | 2, | _   |   |
| ×  |    |     |   |

| Y  |    |                         |                              |                   |      |      |
|----|----|-------------------------|------------------------------|-------------------|------|------|
| 1  | 1  | Collective Soul         | "Gel"                        | Atlantic          | 3188 | 3143 |
| 2  | 2  | Van Halen               | "Can't Stop Lovin' You"      | Warner Bros.      | 3052 | 2644 |
| 5  | 3  | Live                    | "Lightning Crashes"          | Radioactive       | 2733 | 2440 |
| 4  | 4  | Tom Petty               | "You Wreck Me"               | Warner Bros.      | 2397 | 2518 |
| 7_ | 5  | Simple Minds            | "She's A River"              | Virgin            | 2089 | 2138 |
| 10 | 6  | The Stone Roses         | "Love Spreads"               | Geffen            | 2065 | 1912 |
| 8  | 7  | Bruce Springsteen       | "Murder Incorporated"        | Columbia          | 2044 | 1991 |
| 3  | 8  | Pearl Jam               | "Better Man"                 | Epic              | 2038 | 2536 |
| 6  | 9  | Green Day               | "When I Come Around"         | Reprise           | 1989 | 2248 |
| 12 | 10 | Bush                    | "Everything Zen"             | Trauma/Interscope | 1807 | 1714 |
| 9  | 11 | Hootie & The Blowfish   | "Let Her Cry"                | Atlantic          | 1715 | 1967 |
| 11 | 12 | Black Crowes            | "High Head Blues"            | American          | 1521 | 1894 |
| 13 | 13 | Alice In Chains         | "Got Me Wrong"               | Columbia          | 1399 | 1655 |
| 16 | 14 | Foreigner               | "Under The Gun"              | Priority          | 1293 | 1329 |
| 17 | 15 | Sponge                  | "Plowed"                     | Work              | 1278 | 1253 |
| 23 | 16 | Stone Temple Pilots     | "Pretty Penny"               | Atlantic          | 1273 | 972  |
| 18 | 17 | Slash's Snake Pit       | "Beggars & Hangers On"       | Geffen            | 1262 | 1212 |
| 21 | 18 | Oasis                   | "Live Forever"               | Epic              | 1232 | 1066 |
| 22 | 19 | Dave Matthews Band      | "What Would You Say"         | RCA               | 1206 | 1043 |
| 29 | 20 | R.E.M.                  | "Star 69"                    | Warner Bros.      | 1183 | 816  |
| 19 | 21 | Pearl Jam               | "Corduroy"                   | Epic              | 1170 | 1138 |
| 26 | 22 | Shaw/Blades             | "My Hallucination"           | Warner Bros.      | 1128 | 863  |
| 15 | 23 | Van Halen               | "Don't Tell Me"              | Warner Bros.      | 1118 | 1398 |
| 31 | 24 | Rolling Stones          | "I Go Wild"                  | Virgin            | 1093 | 803  |
| 25 | 24 | Widespread Panic        | "Can't Get High"             | Capricorn         | 1093 | 933  |
| 20 | 26 | Offspring               | "Gotta Get Away"             | Epitaph           | 1018 | 1102 |
| 14 | 27 | Nirvana                 | "The Man Who Sold The World" | DGC               | 1007 | 1455 |
| 28 | 28 | Corrosion Of Conformity | "Clean My Wounds"            | Columbia          | 871  | 811  |
| 30 | 29 | Tesla                   | "A Lot To Lose"              | Geffen            | 867  | 831  |
| 33 | 30 | Blues Traveler          | "Run Around"                 | A&M               | 796  | 747  |
| 35 | 31 | Megadeth                | "A Tout Le Monde"            | Capitol           | 769  | 652  |
| 32 | 32 | Eric Clapton            | "Five Long Years"            | Reprise           | 762  | 754  |
| 39 | 33 | Soundgarden             | "The Day I Tried To Live"    | A&M               | 673  | 521  |
| 27 | 34 | Queensryche             | "Bridge"                     | EMI               | 653  | 854  |
| 36 | 35 | Stone Temple Pilots     | "Unglued"                    | Atlantic          | 587  | 643  |
| 42 | 36 | Bad Religion            | "Infected"                   | Atlantic          | 583  | 498  |
| 40 | 37 | Toad The Wet Sprocket   | "Fly From Heaven"            | Columbia          | 569  | 514  |
| 41 | 38 | Chris Duarte            | "My Way Down"                | Silvertone        | 565  | 500  |
| 24 | 39 | R.E.M.                  | "Bang And Blame"             | Warner Bros.      | 564  | 962  |
| D  | 40 | Stone Temple Pilots     | "Dancing Days"               | Atlantic Atlantic | 529  | 32   |
| 43 | 41 | The Jayhawks            | "Blue"                       | American          | 509  | 493  |
| 54 | 42 | Our Lady Peace          | "Starseed"                   | Relativity        | 479  | 313  |
| 46 | 43 | Slick Lilly             | "Dirty Water"                | Kudzu             | 458  | 442  |
| 62 | 44 | Tom Petty               | "It's Good To Be King"       | Warner Bros.      | 452  | 233  |
| 34 | 45 | Extreme                 | "Hip Today"                  | A&M               | 451  | 671  |
| 37 | 46 | Flaming Lips            | "She Don't Use Jelly"        | Warner Bros.      | 444  | 588  |
| 48 | 47 | Sonny Landreth          | "Shooting For The Moon"      | Zoo               | 421  | 410  |
| 66 | 48 | Matthew Sweet           | "Sick Of Myself"             | Z00               | 409  |      |
| 61 | 49 | Goo Goo Dolls           | "Only One"                   | Warner Bros.      |      | 223  |
| 60 | 49 | Mike Watt               | "Against The '70s"           |                   | 388  | 237  |
| 00 |    | IVIING WALL             | Against the 705              | Columbia          | 388  | 245  |

# HARDHUNDRED

| PSI        | THIS WE  | NETT .                | TITLE                                 | T. Ser            | TH Sent    | IM Ship     |
|------------|----------|-----------------------|---------------------------------------|-------------------|------------|-------------|
| V          |          |                       |                                       |                   |            |             |
| 38         | 51       | Stone Temple Pilots   | "Interstate Love Song"                | Atlantic          | 348        | 522         |
| 50         | 52       | Tom Petty             | "You Don't Know How It Feels"         | Warner Bros.      | 343        | 390         |
| <b>8</b> 6 | 53       | Pearl Jam             | "Not For You"                         | Epic              | 331        | 131         |
| 44         | 54       | Page/Plant            | "Thank You"                           | Atlantic          | 330        | 464         |
| 47         | 55       | Rolling Stones        | "Jump On Top Of Me"                   | Columbia          | 298        | 428         |
| 51         | 56       | Van Halen             | "The Seventh Seal"                    | Warner Bros.      | 295        | 375         |
| 56         | 57       | Soundgarden           | "Fell On Black Days"                  | A&M               | 288        | 293         |
| 52         | 58       | The Cult              | "Star"                                | Sire/Reprise      | 275        | 365         |
| 49         | 59       | Live                  | "I Alone"                             | Radioactive       | 274        | 409         |
| 58         | 60       | L.A. Guns             | "Long Time Dead"                      | Polydor           | 261        | 277         |
| 53         | 61       | Eagles                | "Learn To Be Still"                   | Geffen            | 245        | 350         |
| D          | 62       | Hootie & The Blowfish | "Hev Hev, What Can I Do"              | Atlantic          | 242        | 6           |
| 56         | 63       | Spell                 | "Superstar"                           | Island            | 237        | 293         |
| 65         | 64       | Toadies               | "Possum Kingdom"                      | Interscope        | 227        | 227         |
| 91         | 65       | Green Jelly           | "Jump"                                | Zoo               | 225        | 120         |
| 45         | 66       | Aerosmith             | "Walk On Water"                       | Geffen            | 209        | 445         |
| D          | 67       | Mad Season            | "River Of Deceit"                     | Columbia          | 208        | 7           |
| D          | 68       | Cracker               | "Good Times, Bad Times"               | Atlantic          | 202        | 5           |
| 75         | 69       | Royal Jelly           | "Generator"                           | Island            | 201        | 171         |
| 62         | 70       | Offspring             | "Self Esteem"                         | Epitaph           | 199        | 23 <b>3</b> |
| 55         | 71       | Hootie & The Blowfish | "Hold My Hand"                        | Atlantic          | 183        | 312         |
| D          | 72       | Faith No More         | "Digging The Grave"                   | Slash/Reprise     | 182        | 42          |
| 72         | 72       | Sheryl Crow           | "Strong Enough"                       | A&M               | 182        | 192         |
| 67         | 74       | Pantera               | "Cemetery Gates"                      | Atlantic          | 180        | 218         |
| 81         | 75       | Melvins Paint         | "Revolve"                             | Atlantic          | 171        | 148         |
| 64         | 76       | Bonnie Raitt          | "You Got It"                          | Capitol           | 169        | 228         |
| 87         | 77       | Better Than Ezra      | "Good"                                | Elektra/EEG       | 167        | 130         |
| 68<br>73   | 77<br>77 | Hole<br>Nirvana       | "Violet"                              | Geffen            | 167        | 211         |
| 59         | 77       |                       | "About A Girl"                        | DGC               | 167        | 184         |
| 81         | 81       | Soundgarden Triangle  | "My Wave"                             | A&M               | 167        | 274         |
| 76         | 82       | Cruel Sea             | "Destination"                         | Red Handed/SRO    | 166        | 148         |
| 76         | 83       | Type O Negative       | "The Honeymoon Is Over" "Black No. 1" | A&M<br>Roadrunner | 162        | 167         |
| 93         | 84       | Melissa Etheridge     | "If I Wanted To"                      |                   | 156        | 167         |
| 97         | 85       | Sheryl Crow           | "Keep On Growing"                     | PLG<br>Arista     | 155<br>152 | 82          |
| 74         | 85       | Killing Joke          | "Pandemonium"                         | Zoo               | 152        | 182         |
| 89         | 87       | Cold Water Flat       | "Magnetic North Pole"                 | Fort Apache/MCA   | 150        | 121         |
| 94         | 88       | Rusted Root           | "Send Me On My Way"                   | Mercury           | 148        | 103         |
| 79         | 89       | Great White           | "Babe I'm Gonna Leave You"            | Zoo               | 141        | 156         |
| 69         | 90       | Candlebox             | "Cover Me"                            | Maverick/WB       | 133        | 208         |
| 92         | 91       | Tom Petty             | "Cabin Down Below"                    | Warner Bros.      | 125        | 112         |
| 88         | 92       | Tragically Hip        | "Nautical Disaster"                   | MCA               | 115        | 127         |
| 89         | 93       | Letters To Cleo       | "Here & Now"                          | Giant             | 114        | 121         |
| 70         | 93       | Todd Snider           | "Alright Guy"                         | MCA               | 114        | 204         |
| 80         | 95       | Counting Crows        | "A Murder Of One"                     | DGC               | 111        | 151         |
| D          | 96       | 4 Non Blondes         | "Misty Mountain Hop"                  | Atlantic          | 109        |             |
| 99         | 97       | Warrant               | "Family Picnic"                       | CMC               | 99         | 78          |
| D          | 98       | Stiltskin             | "Inside"                              | Elektra/EEG       | 97         | 63          |
| D          | 99       | Skid Row              | "Into Another"                        | Atlantic          | 90         | 26          |
| D          | 100      | Gilby Clarke          | "Johanna's Chopper"                   | Virgin            | 86         | 12          |