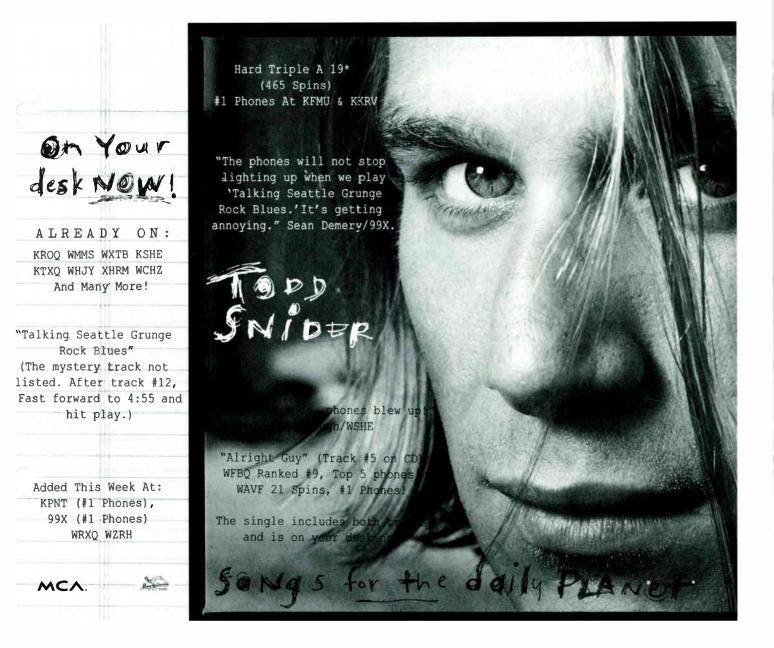

#### Todd Snyder, "Alright Guy", MCA

We've been raving about Todd's musical take on the world as we know it for a coupla months now, with Triple A radio designated as MCA's first objective. With the album now charted at 19\* AAA, it's time for mainstream to hip up. "Alright Guy" definitely deserves prime consideration (at 43\* Triple A), with "My Generation" set to chart shortly, and lots of accent play on the hidden track, "Talkin' Seattle Grunge Rock Blues". Hey, with that format dishing out healthy play to at least five tracks from a debut album in all this traffic, Todd's clearly a safe crossover bet for you. If, for some reason you don't get "Alright Guy" right away, just pop "Seattle..." on a few times, as Marty Bender and Greg Mull did, and let the phones bend your mind.