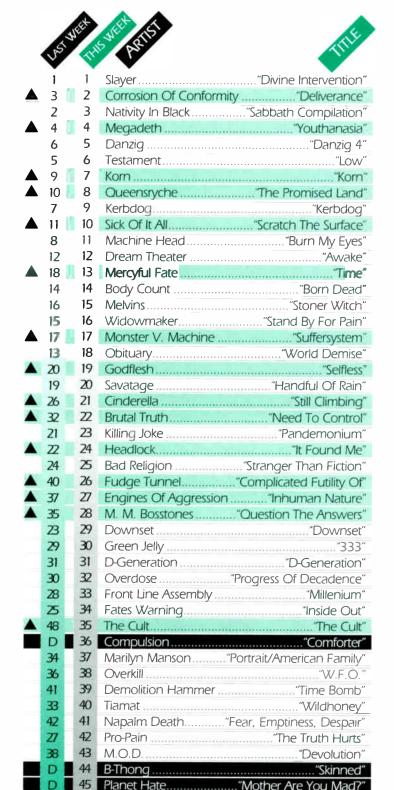

but we still aren't sure which will a be a more strenuous workout - its past job or the current sitch with KSHE!



Up in New York City, Q104 is still pounding the streets as heavy as ever, this time showing up in Staten Island at a recent Ace Frehely show at The Wave. Pictured here are Doug Sjonvall and Lark Logan of Q104 hanging with the former KISS guitarist/legend.



Everybody is looking happy backstage at a recent Pride and Glory show in Sacramento, after KRXQ winner Roger Waina had a chance to take a lesson from and even jam with guitar hero Zakk Wylde. This lucky winner got his opportunity by showing off his own abilities in a quick on-air 30 second jam. Pictured L-R are: Roger Waina (winner); Laura Ingle (KRXQ); Zakk Wylde (Pride & Glory); and Charlie Thomas (KRXQ).

## Detiters



Madball

Toadies ...

47

46

47

Drown, Leeway, Various, Scatterbrain. Hypocrisy, Bile, Amorphis, Mary Beats Jane, Smashing Pumpkins, Moist, Soundgarden, WASP, Sheer Terror, Wool, Exit 13, Green Day, Offspring, Crematory, Samiam, The Ex-Idols

### METAL Pick



#### Tree. Plant A Tree Or Die (Cherry Disc)

As prolific as the New York hardcore scene has been recently, the bands of the Boston scene have developed their own circuit that rivals any other in the country, including NYC. One reason for that - above and beyond the energized music - is the unity and support shown between artists, and Tree is

one of the bands in the middle of this hard core warm fuzzy. They originated as a group of friends who started their own band and eventually started making a strong impact on nightclub audi