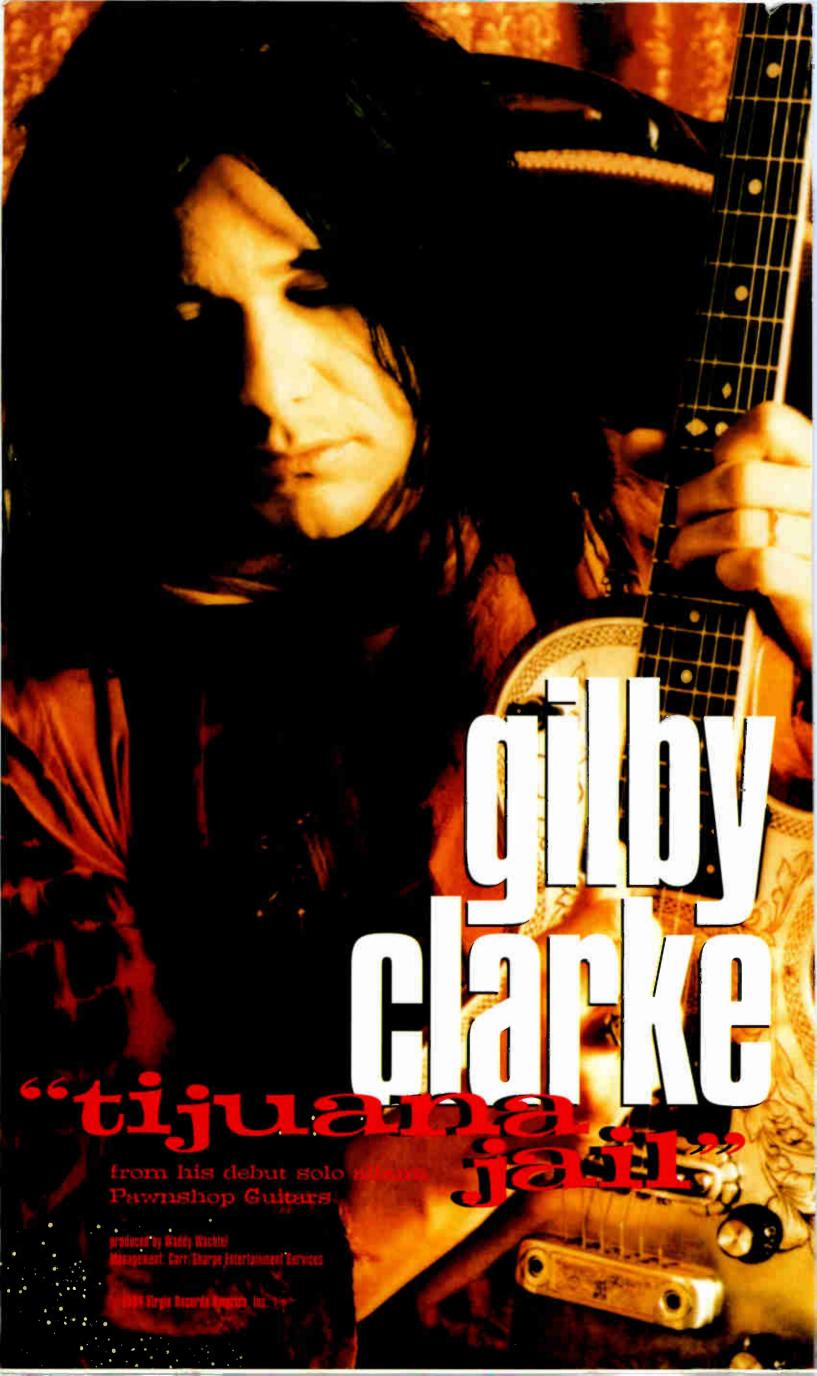

#### Gilby Clarke, "Tijuana Jail", Virgin

When Virgin charged after "Cure Me.." with guns blazing, predicting the most successful GN'R spin-off to date, who didn't think that a bit presumptuous? But it's six months later and the results speak for themselves, as constant touring and unblinking label commitment have made this project stick big time. Yeepahs, the tune was still charted in the thirties just last week, and though it slipped into the high fifties this week, WBZX, KISW, KOMP, KQRS, WAXQ and WLZR all showed play increases. So what better time to hit those unsuspecting listeners with phase two, complete with grand master Slash — especially with the record nudging the 60K mark. Humor, guitar out the ass, and a cute story line make this one tick, but if you're made nervous by the "kill the officer" reference or feel that Federale doesn't quite relate in, say, Akron, be advised that available edits eliminate those potentially inflammatory elements.