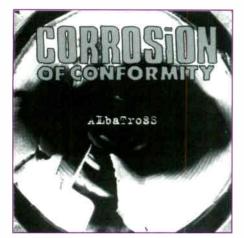

#### Corrosion Of Conformity, "Albatross", Columbia

Everyone's been bitching about the lack of available airspace of late, and given how it all looks on paper, who can blame 'em. But no matter how heavy the pre-hype, or how many discs hit the desk, face the facts — most don't deliver. That's why we popped in-house fave C.O.C. on the front cover this week. Despite the plethora of name acts and pressure records hitting daily, few deliver the power hook and streamlined Skynyrdallica vibe that makes this tune so special. And what other young band boasts the kind of calls this pup has put on the board in just three short weeks? Check 37 total, including KIOZ, KQRC, KSJO, WAVF, WRIF, and WKLQ this week, and KEGL, KISS, KRRK, WCMF, WKLL, WSHE, KIBZ, KISW, WXTB, WEBN, WAAF and Q104 already on board. If you're less than dazzled by the so called "automatics", spend more time with a band primed to power through the pack. Up 96-72\* mainstream this week, new at 43\* COR.