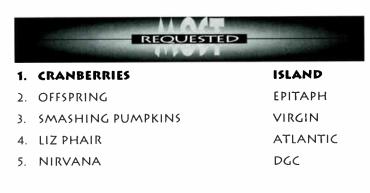

### Most Requested

| 3        | Page/Plant"Gallows Pole"              | 23 | Atlantic     | : 16 | John Mellencamp"Dance Naked"       | 1    | Mercury                 |
|----------|---------------------------------------|----|--------------|------|------------------------------------|------|-------------------------|
| 2        | Queensryche"I Am I"                   | 21 | EMI          | : 16 | Megadeth'Train Of Consequences"    |      | Capitor                 |
| 3        | Eagles                                | 16 | Geffen       | : 16 | Nine Inch NailsCloser"             | 3 N  | and provide the         |
| 3        | Offspring"Self Esteem"                | 16 | Epitaph      | : 16 | Offspring                          | 10.0 | Epitaph                 |
| 3        | Stone Temple Pilots"Interstate"       | 16 | Atlantic     | : 16 | Pearl Jam                          | 12.3 | Epic .                  |
| 6        | Nirvana "About A Girl"                | 10 | DGC          | 16   | Type O Negative"Christian Wom      | 12.1 | Rentranser              |
| 7        | Green Day"Basket Case"                | 9  | Reprise      | 23   | Blues Traveler Hook                | 122  | ALM                     |
| 8        | R.E.M 'What's The Frequency, Kenneth" | 7  | Warner Bros. | 23   | Danzig                             | 12   | American                |
| 8        | Soundgarden                           | 7  | A&M          | 23   | Deadeye Dick New Age Cirl          | 123  | <b>Condition</b>        |
| 10       | Hootle & The Blowfish"Hold My Hand"   | 6  | Atlantic     | 23   | Dinosaur Jr "Feel The Pain"        | 194  | Sim                     |
| 1        | Southat "Bonecrusher"                 | 5  | Epic         | 23   | Dream Theater                      | 1.1  | Service or              |
| 12       | Eric Clapton"I'm Tore Down"           | 4  | Reprise      | 23   | Gods Child                         | 24   | Cwert6/6/1              |
| 12       | Live                                  | 4  | Radioactive  | 23   | Liz PhairSupernova                 | 2    | All all and her (78-11) |
| 2        | White Zombie "Children Of The Grave"  | 4  | Columbia     | 23   | Lynyrd Skynyrd"Devil in The Bottle | 2    | Capitorr                |
|          | Rolling Stones "Out of Tears"         | 4  | Virgin       | 23   | Sheryl Crow "All I Wanna Da        | 2    | A2.0                    |
| 12<br>16 | Candlebox                             |    | Maverick/WB  | 23   | The Aliman Brothers "Southhine"    | 2    | Refic                   |