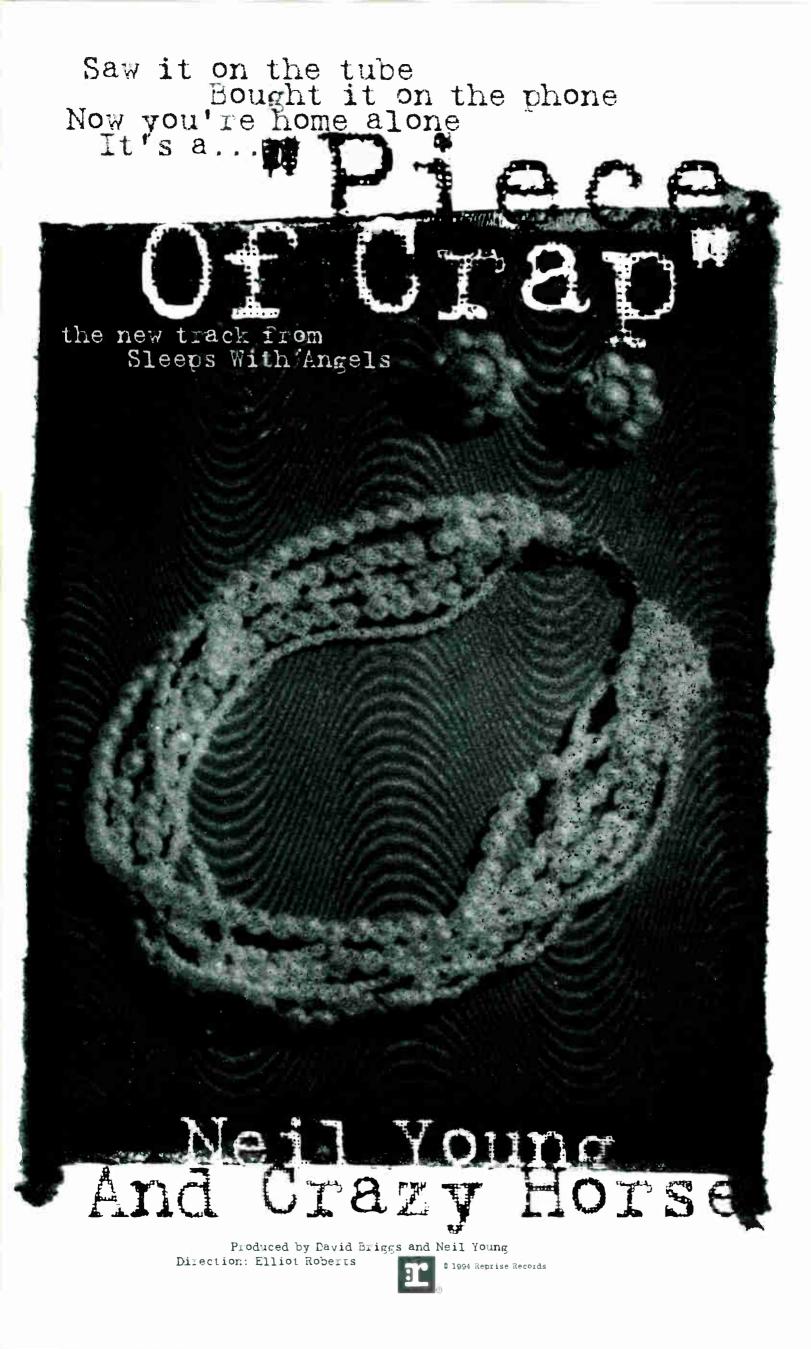

### Neil Young, "Piece Of Crap", Reprise

Few performers have the ability to flip modes from angelic choir to grunge dog from hell one song to the next, but that's obviously walking the dog for Neil. Who else could span the style gap between tracks like "My Heart" or "Western Hero" and the new emphasis track? The tune definitely kicks booty — and isn't it funny how those lyrics also pertain to a lot of music on the street. WDHA's T.J. Bryan comments, "Neil is certainly high profile right now and it's a relatable song to the audience. Plus, the jocks can have fun saying the song is a piece of crap"... WIXV's Jay Sisson adds, "I think it's a smart move. It's one of the album's standout tracks, and one I think will appeal to people who aren't Neil fans".