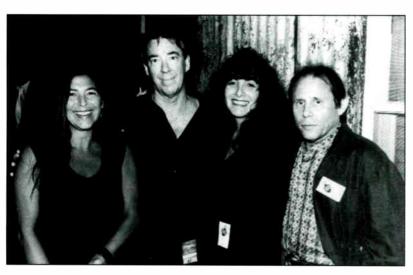

Backstage wellwishers at Joan Jett's recent Roxy performance are (I-r): Warner Bros. National Alt. Promo Dir. Jim Dickson; Nat'l Promo Dir. Dave Lombardi; Sr. VP/Promotion Stu Cohen; and VP/Promotion Kenny Puvogel.