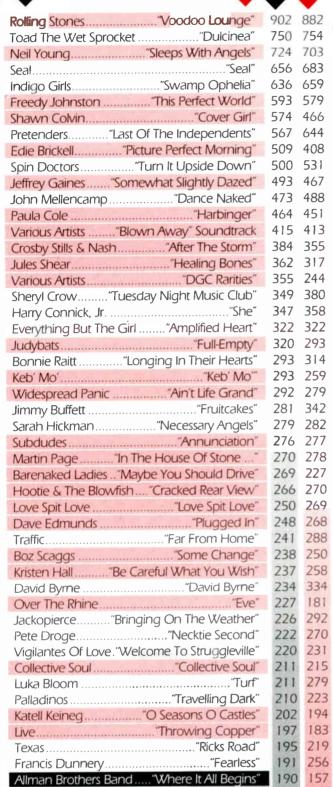

#### Album Chart

| <b>A2</b>  | 1   | Stone Temple Pilots "Purple"            | Atlantic    | 26          | 26 | ZZ Tep                                       | PCA             |
|------------|-----|-----------------------------------------|-------------|-------------|----|----------------------------------------------|-----------------|
| 1          | 2   | Rolling Stones'Voodoo Lounge"           | Virgin      | 23          | 27 | Great White                                  | Zeo             |
| 3          | 3   | Soundgarden"Superunknown"               | MAN         | A30         | 28 | Gods Child "Everybody"                       | <b>GwestANB</b> |
| 41         | 4   | Counting Crows                          | DGC         | 27          | 29 | Pantera "Far Beyond Driven"                  | EastWest        |
| 5          | - 5 | Pink Floyd                              | Columbia    | 28          | 30 | Freddy Jones Band Traiting For The Night"    | Capricorn       |
| 6          | 6   | Collective Soul                         | Atlar 3e    | A33         | 31 | Jeffrey Games                                | Chrysalis/EMI   |
| A12        | 7   | Hootie & The Blowfish Cracked Rear View | Atlantic    | A35         | 32 | Bruce Dictinson                              | Mentery         |
| A 9        | 8   | Tesla "Bust A Nut"                      | Geffer      | A30         | 33 | Gin Blossoms                                 | AEM             |
| 8          | 9   | Live 'Throwing Copper'                  | Radioactive | 5EA         | 34 | Various Artists 'Blown Away" Soundtrack      | Gant            |
| A13        | 10  | Jackyl "Push Comes To Shove"            | Geffer      | A37         | 35 | I Mother Earth'Dig'                          | Capitol         |
| <b>A15</b> | 11  | Offspring"Smash"                        | Epitage     | 20          | 36 | Pride & Glory"Pride & Glory"                 | Gerren          |
| <b>▲18</b> | 12  | Neil YoungSleeps With Angels"           | Repaise     | 443         | 37 | Cacker                                       | Virgin          |
| 10         | 13  | Spin DoctorsTurn It Upside Down"        | Enk         | 34          | 38 | Various Artists"The Crow' Soundtrack         | Atlantic        |
| 11         | 14  | Toad The Wet Sprocket Dukinea"          | Columbia    | 32          | 39 | Smashing Pumpkins"Siamese Dream"             | Virgin          |
| 7          | 15  | Steve Perry                             |             | 35          | 40 | Various ArtistsThe Encless Summer' Sndtk     | Reprise         |
| 16         | 16  | Candlebox"Cand ebox"                    |             | <b>≜5</b> 0 | 41 | BloodlineBloodline                           | ESAN.           |
| ▲20        | 17  | The Allman Brothers                     | lipi=       | ~ D         | 42 | Southat "Good To Be Gone"                    | Enic            |
| 17         | 18  | Meat Puppets                            |             | 42          | 43 | Sugartooth"Sugartooth"                       | Gelfien         |
| 14         | 19  | BostonWalk On"                          |             | A48         | 44 | Sheryl Crow"Tuesday Night Music Club"        | AEM             |
| A21        | 20  | Alice In Chains"Jar Of Flies"           | Columbia    | 45          | 45 | Warious Artists 'Airheads" Soundtrack        | Artista         |
| 19         | 21  | Pearl Jam'Vs."                          | Exit        | 40          | 46 | Phish                                        | Elektra         |
| 22         | 22  | Green Day'Dookie"                       |             | 48          | 47 | Helmet 'Betty'                               | Interscope      |
| <b>A25</b> | 23  | Gilby ClarkePawn Shop Quitars"          |             | * < D       | 48 | Savatage"Handful Of Rain"                    | Atlantic        |
| 24         | 24  | John Mellencamp                         |             | 41          | 49 | Steve Miller Band Steve Miller Band Box Set" | Cap tol         |
| <b>A31</b> | 25  | BBM Magain The Next Dream"              |             | < D         | 50 | Type O Negative"Bloody Kisses"               | Roadrunner      |