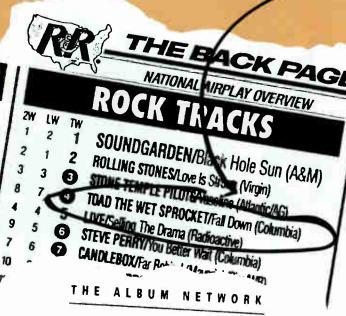

### HARDHUNDRED

| USI  | HEET WE |                        | THE                        | AN AN         | ONE       |        |
|------|---------|------------------------|----------------------------|---------------|-----------|--------|
| JAST | THIS    | A SELECT               | Till                       | No.           | TW Sont's | (Mehre |
| 4    | 1       | Counting Crows         | "Rain King"                | DGC           | 2247      | 2055   |
| 14   | 2       | Stone Temple Pilots    | "Interstate Love Song"     | Atlantic      | 2224      | 1661   |
| 1    | 3       | Stone Temple Pilots    | "Vasoline"                 | Atlantic      | 2038      | 2327   |
| 2    | 4       | Rolling Stones         | "Love Is Strong"           | Virgin        | 2002      | 2312   |
| 8    | 5       | Hootie & The Blowfish  | "Hold My Hand"             | Atlantic      | 1995      | 1828   |
| 6    | 6       | Tesla                  | "Mama's Fool"              | Geffen        | 1904      | 1858   |
| 12   | 7       | Rolling Stones         | "You Got Me Rocking"       | Virgin        | 1874      | 1678   |
| 3    | 8       | Soundgarden            | "Black Hole Sun"           | A&M           | 1851      | 2277   |
| 11   | 9       | Jackyl                 | "Push Comes To Shove"      | Geffen        | 1792      | 1727   |
| 17   | 10      | Neil Young             | "Change Your Mind"         | Reprise       | 1729      | 1497   |
| 15   | 11      | Collective Soul        | "Breathe"                  | Atlantic      | 1718      | 1576   |
| 7    | 12      | Spin Doctors           | "You Let Your Heart Go"    | Epic          | 1668      | 1829   |
| 19   | 13      | Pink Floyd             | "High Hopes"               | Columbia      | 1649      | 1326   |
| 10   | 14      | Toad The Wet Sprocket  | "Fall Down"                | Columbia      | 1592      | 1769   |
| 5    | 15      | Steve Perry            | "You Better Wait"          | Columbia      | 1585      | 2039   |
| 9    | 16      | Live                   | "Selling The Drama"        | Radioactive   | 1577      | 1827   |
| 16   | 17      | Offspring              | "Come Out And Play"        | Epitaph       | 1541      | 1543   |
| 18   | 18      | Candlebox              | "Far Behind"               | Maverick/WB   | 1353      | 1482   |
| 13   | 19      | Boston                 | "Walk On"                  | MCA           | 1341      | 1675   |
| 20   | 20      | Gilby Clarke           | "Cure MeOr Kill Me"        | Virgin        | 1254      | 1116   |
| 21   | 21      | The Allman Brothers    | "Back Where It All Begins" | Epic          | 1192      | 1072   |
| 31   | 22      | Soundgarden            | "Fell On Black Days"       | A&M           | 1187      | 838    |
| 32   | 23      | BBM                    | "Waiting In The Wings"     | Virgin        | 1035      | 829    |
| 28   | 24      | Gods Child             | "Everybodys 1"             | Qwest/WB      | 1007      | 874    |
| D    | 25      | Erig Clapton           | "Tore Down"                | Reprise       | 999       |        |
| 25   | 26      | Pantera                | "Planet Caravan"           | EastWest      | 981       | 920    |
| 29   | 27      | Green Day              | "Basket Case"              | Reprise       | 964       | 861    |
| 24   | 28      | ZZ Top                 | "Fuzzbox Voodoo"           | RCA           | 962       | 931    |
| 23   | 29      | Meat Puppets           | "We Don't Exist"           | London        | 923       | 1027   |
| 34   | 30      | Jeffrey Gaines         | "I Like You"               | Chrysalis/EMI | 833       | 779    |
| 30   | 31      | Alice In Chains        | "I Stay Away"              | Columbia      | 830       | 852    |
| 26   | 32      | Freddy Jones Band      | "In A Daydream"            | Capricorn     | 822       | 918    |
| 22   | 33      | Great White            | "Sail Away"                | Zoo           | 760       | 1037   |
| 33   | 34      | John Mellencamp        | "Wild Night"               | Mercury       | 743       | 793    |
| 39   | 35      | Bruce Dickinson        | "Tears Of The Dragon"      | Mercury       | 707       | 628    |
| 38   | 36      | Big Head Todd/Monsters | "In The Morning"           | Giant         | 628       | 634    |
| 40   | 37      | l Mother Earth         | "So Gently We Go"          | Capitol       | 603       | 606    |
| 46   | 38      | Gin Blossoms           | "Allison Road"             | A&M           | 588       | 453    |
| 27   | 39      | Pride & Glory          | "Losin' Your Mind"         | Geffen        | 569       | 883    |
| 43   | 40      | Pearl Jam              | "Yellow Ledbetter"         | Epic          | 566       | 532    |