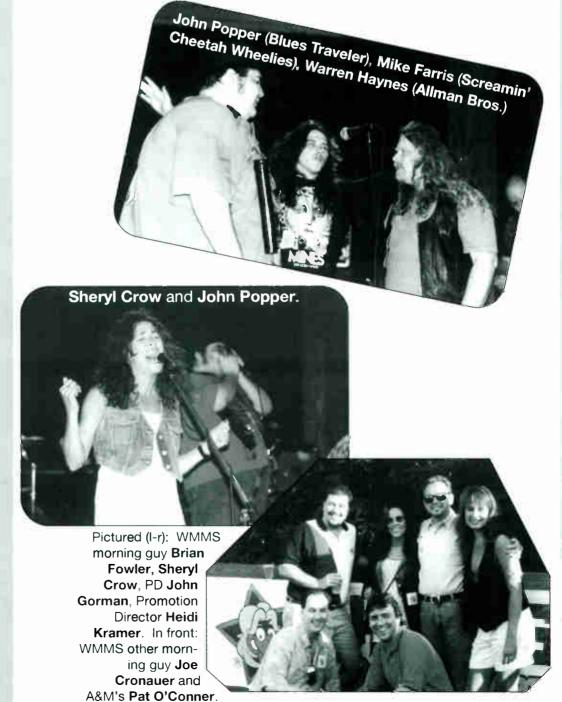

r. The jam, free to the Shooters' patrons, played to a standing room only crowd and featured members of Blues Traveler. The Allman Brothers Band. Big Head Todd & The Monsters, Sheryl Crow, Screamin' Cheetah Wheelies, and Cleveland's own Oroboros. Sheryl Crow's band covered the Stones "Happy" and the Allman's Warren Haynes led the entourage through several blues numbers. When Greg Allman walked on stage around midnight, the crowd was treated to a slew of Allman Brothers classics. including "One Way Out." Several folks from the audience decided to cool off from the hot jam by jumping into Shooters' pool. WMMS made a big splash in Cleveland once again!



Sheryl Crow doin' the Locomotion.



Greg Allman



Allman's Warren Haynes, Allen Woody and Dwayne Betts (Dickie Betts' 16-year-old son.)





**WZZQ** - needs AM talent with programming aspirations. AOR/Adult Delivery & lifestyle. T&R: Jack Lawson, POB 35, Terre Haute, IN 47808. Females and Minorities encouraged.

KRV - Progressive Radio KKRV looking for morning sidekick/sales/ Promotions. Growth opportunity. T&R to: Greg Roberts/KKRV, Box 79, Wenatchee, WA 98807. EOE.

KEG - come rock the national champion razorbacks! The legendary KKEG is looking for the best! No calls please. Send T&R to: Box 878, Fayetteville, AR 72702. EOE.

FMF - 20 yr rock legend struck by tragic death of AM show co-host after 8 yrs of winning listeners' hearts. Need person whose prim. mission in life is to entertain, be part of unique Chico lifestyle. Must respect audience, be quick w/a comeback to his partner, be a voracious consumer of current cult