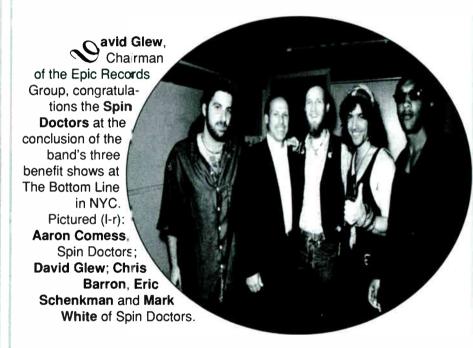

#### **BOBBY KIMBALL**

# WOODSTOCK

"In A Daydream"

GOING FOR ADDS JULY 26TH.

445

382

"The Bobby Kimball Band takes a well loved classic, kicks it up a few notches and turns it into a timely, resurrected rock record hat your audience will identify with, whether their young or old."