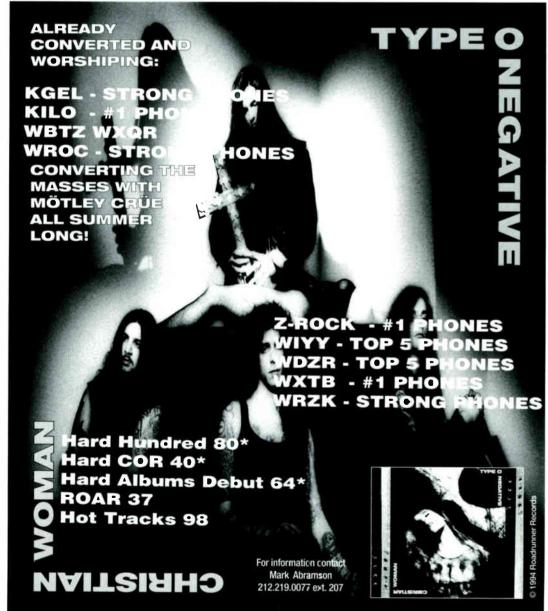

's X members Doug Pinnick (left) and a teeth baring Ty Tabor (right) as they gear up to sign autographs for lucky fans. Oh, and by the way, anyone who hasn't figured out that this talented band should be on their airwaves needs to have their head (and ears) examined!

Kick back and enjoy this live concert shot of Paw as they jam at the KIOZ Birthday Bash '94! If you put on your Paw CD and move the picture around really fast you can actually feel like you're at the show your-





As we like to believe, real rock n' roll will never go away, and this photo provides living proof of that! While on vacation in Cabo San Lucas at Van Halen's Cabo Waba Cantina, KIOZ's Peg Pollard and her partner in crime to the left - WXRT's "ROZ" - discover a KIOZ banner hung at a station party three years ago!



THE HARD REPORT

# HARDHITERS



|                  | V  |       | À    | v                   |                             |
|------------------|----|-------|------|---------------------|-----------------------------|
|                  | 1  | _ 1   |      | Biohazard           | "State Of/World Address"    |
|                  | 3  | 2     | ?    | Helmet              | "Betty"                     |
|                  | 4  | 3     | 3    | Suicidal Tendencies | "Suicidal For Life"         |
|                  | 2  | 4     | ŀ    | Pantera             | "Far Beyond Driven"         |
|                  | 6  | 5     | 5    | Napalm Death        | "Fear, Emptiness, Despair"  |
|                  | 8  | 6     |      |                     | "Kiss My Ass Compilation"   |
|                  |