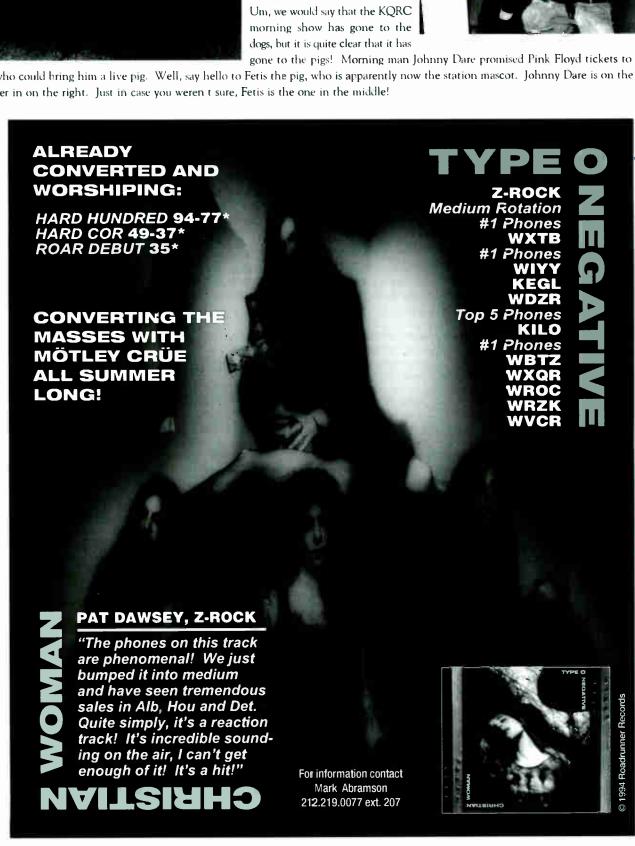

RETENDERS, "I'll STAND BY Prou," Sire/WB The reunion of Chrissie Hynde and Martin Chambers, who hadn't played together since 1986, made this one of the most eagerly anticipated reunion projects of late, and it didn't disappoint. "I'll Stand By You" is the second track from the Last Of The Independents album. It's the followup to "Night In My Veins," which peaked at number 11 on the Hard Hundred in the spring. "I'll Stand By You" is a bit more toned-down than its predecessor. Its majestic, sweeping melody is bound to have strong audience appeal, especially from the listeners who saw the band on its recent tour. "I'll Stand By You" is the perfect counterpoint to "Night In My Veins" on your radio station, especially given Chrissie's recent visibility upsurge.