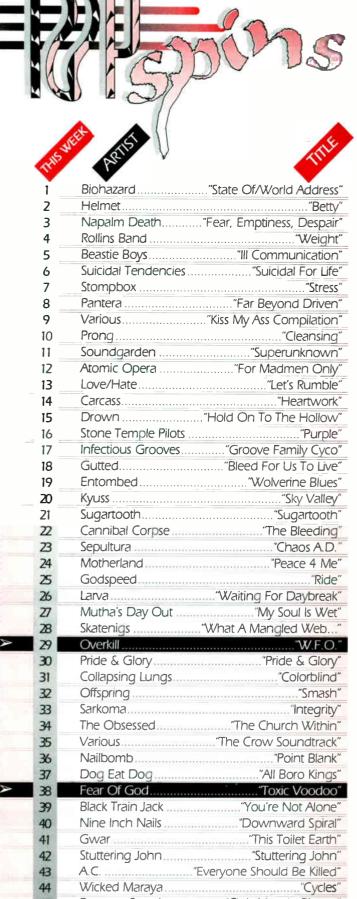

# HARDHUNDRED

| VS  | THIS   | C.                     | ~                           |                 | Ly,               | [h    |
|-----|--------|------------------------|-----------------------------|-----------------|-------------------|-------|
| 1   | 1      | Collective Soul        | "Shine"                     | Atlantic        | 3220_             | 3512  |
| 2   | 2      | Soundgarden            | "Black Hole Sun"            | A&M             | 3200              | 3066  |
| 3   | 3      | Pink Floyd             | "Take It Back"              | Columbia        | 2793 <sup>—</sup> |       |
| 5   | 4      | Stone Temple Pilots    | "Big Empty"                 | Atlantic        | 2617_             | 2632  |
| D   | 5      | Rolling Stones         | "Love Is Strong"            | Virgin          | 2611              | 4     |
| 4   | 6 _    | Aerosmith              | "Crazy"                     | Geffen          | 2463_             | 2694  |
| 7   | 7 🗌    | Candlebox              | "Far Behind"                | Maverick/WB     | 2107              | 2141  |
| 8   | 8 _    | Stone Temple Pilots    | "Vasoline"                  | Atlantic        | 2022              | 2008  |
| 11  | 9      | Live                   | "Selling The Drama"         | RadioActive/MCA | 2019              | 1834  |
| 6   | 10_    | Boston                 | "I Need Your Love"          | MCA             | 1933              | 2418  |
| 13_ | 11     | Alice In Chains        | "I Stay Away"               | Columbia        | 1795              | 1768  |
| 9   | 12     | Meat Puppets           | "Backwater"                 | London          | 1721              | 1937  |
| 15_ | 13_    | Toad The Wet Sprocket  | "Fall Down"                 | Columbia        | 1704              | 1637  |
| 14  | 14     | John Mellencamp        | "Wild Night"                | Mercury         | 1631              | 1687  |
| 16  | 15_    | Great White            | "Sail Away"                 | Zoo             | 1626              | 1555  |
| 10  | 16     | Counting Crows         | "Round Here"                | DGC             | 1607              | 1873  |
| 17  | 17_    | Green Day              | "Longview"                  | Reprise         | 1563              | 1551  |
| 12  | 18     | The Allman Brothers    | "No One To Run With"        | Epic            | 1513              | 1798  |
| 18_ | 19_    | Yes                    | "Walls"                     | Victory         | 1447              | 1546  |
| 19_ | 20     | Cracker                | "Get Off This"              | Virgin          | 1430              | 1414  |
| 21  | 21 _   | Pride & Glory          | "Losin' Your Mind"          | Geffen          | 1248_             | 1102  |
| 24  | 22     | Lenny Kravitz          | "Deuce"                     | Mercury         | 1142_             | 973   |
| 26_ | 23     | Gary Hoey              | "Low Rider"                 | Reprise         | 1094_             | 799   |
| 30  | 24     | Pearl Jam              | "Elderly Woman"             | Epic            | 917 _             | 776   |
| 44_ | 25     | Steve Miller Band      | "Rock It"                   | Capitol         | 853               | 330   |
| 25  | 26_    | Rob Rule               | "She Gets Too High"         | Mercury         | 851 _             | 884   |
| 22  | 27     | Smashing Pumpkins      | "Disarm"                    | Virgin          | 830 _             | 1099_ |
| 20  | _ 28 _ | Spin Doctors           | "Cleopatra's Cat"           | Epic            | 777               | 1151_ |
| 27  | 29_    | Stevie Nicks           | "Maybe Love Will Change"    | Modern/Atlantic | 774 _             | 793   |
| 29  | 30     | Mother Station         | "Put The Blame On Me"       | EastWest        | 751               | 784   |
| 23  | 31     | ZZ Top                 | "Girl In A T-Shirt"         | RCA             | 666               | 995   |
| 33  | 32     | Sammy Hagar            | "Buying My Way Into Heaven" | Geffen          | 635               | 599   |
| 32  | 33     | Soundgarden            | "Spoonman"                  | A&M             | 566               | 667   |
| 31_ | 34     | Pearl Jam              | "Dissident"                 | Epic            | 553               | 735   |
| 40_ | 35     | Helmet<br>Spin Dostors | "Milquetoast"               | Interscope      | 544               | 405   |
| 69_ | 36     | Spin Doctors           | "You Let Your Heart Go"     | Epic            | 528               | 192   |
| 34_ | 37     | Pink Floyd             | "Keep Talking"              | Columbia        | 504               | 585   |
| 39_ | 38     | Pink Floyd             | "What Do You Want From Me"  | Columbia        | 456               | 429   |
| 28  | 39_    | Pretenders             | "Night In My Veins"         | Sire/WB         | 448               | 790   |
| 48_ | 40 _   | Smithereens            | "Everything I Have Is Blue" | RCA             | 428               | 309   |