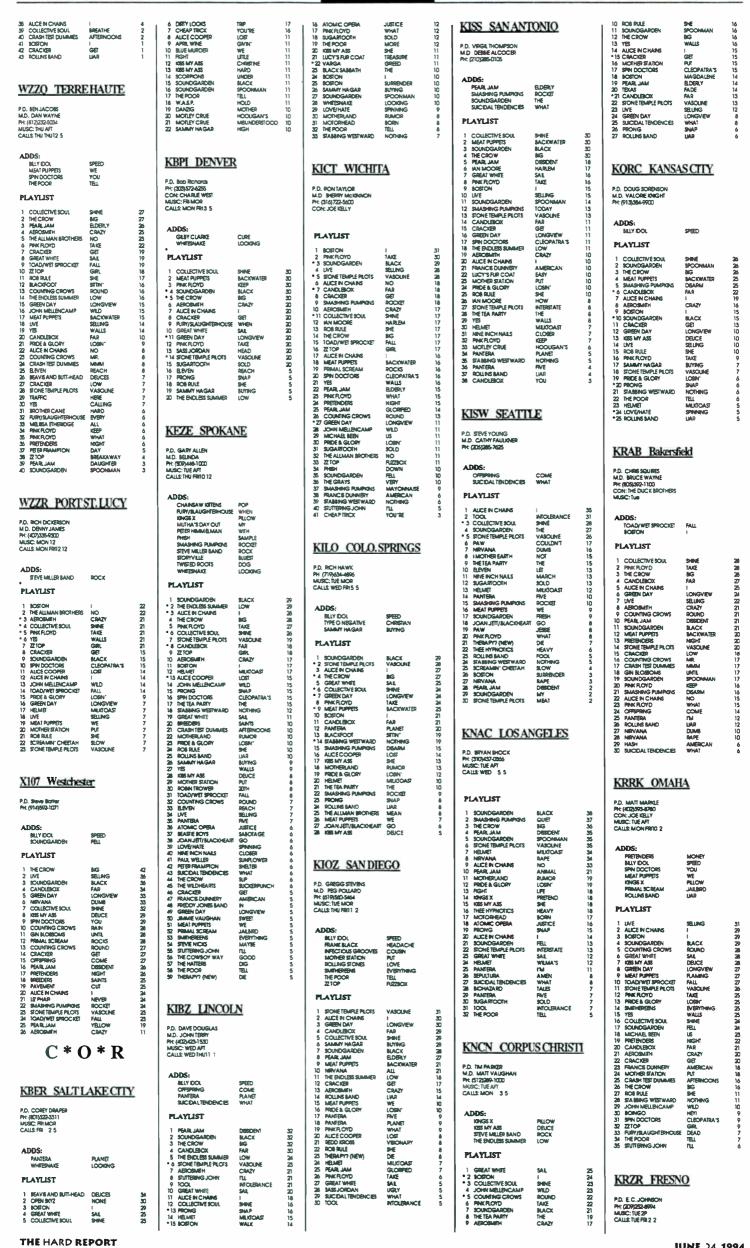

HARDHUNDRED

|      | A    |                       |                             | es.             |        | and the               |
|------|------|-----------------------|-----------------------------|-----------------|--------|-----------------------|
| 5    | Ne.  | ARTIN                 |                             | LABE            |        | W Ser                 |
| S.   |      | <b>V</b>              |                             |                 |        |                       |
| 1    | _ 1  | Collective Soul       | "Shine"                     |                 | 3512   | 3483                  |
| 3    | 2    | Soundgarden           | "Black Hole Sun"            |                 | 3066   |                       |
| 2    | 3    | Pink Floyd            | "Take It Back"              |                 | 3013   |                       |
| 5    | _ 4  | Aerosmith             | "Crazy"                     |                 | 2694 📃 |                       |
| 4    | _ 5  | Stone Temple Pilots   | "Big Empty"                 | 1               | 2632   | 2545                  |
| 6    | _ 6  | Boston                | "I Need Your Love"          |                 | 2418   | 2488                  |
| 7    | _ 7  | Candlebox             | "Far Behind"                |                 | 2141   |                       |
| 11   | 8    | Stone Temple Pilots   | "Vasoline"                  | Atlantic        | 2008   |                       |
| 9    | _ 9  | Meat Puppets          | "Backwater"                 | London/PLG      | 1937   |                       |
| 10 _ | _ 10 | Counting Crows        | "Round Here"                | DGC             | 1873 _ |                       |
| 14   | 11   | Live                  | "Selling The Drama"         | RadioActive/MCA | 1834 📃 |                       |
| 8    | 12   | The Aliman Brothers   | "No One To Run With"        | Еріс            | 1798   |                       |
| 13   | 13   | Alice In Chains       | "I Stay Away"               | Columbia        | 1768   |                       |
| 12   | _ 14 | John Mellencamp       | "Wild Night"                | Mercury         | 1687   | 1737                  |
| 16   | 15   | Toad The Wet Sprocket | "Fall Down"                 | Columbia        | 1637   | 1445                  |
| 18   | 16   | Great White           | "Sail Away"                 | Zoo             | 1555 📃 | 1370                  |
| 15   | 17   | Green Day             | "Longview"                  | Reprise         | 1551   | 1491                  |
| 19   | 18   | Yes                   | "Walls"                     | Victory/PLG     | 1546   | 1359                  |
| 17   | 19   | Cracker               | "Get Off This"              | Virgin          | 1414   | 1398                  |
| 20   | _ 20 | Spin Doctors          | "Cleopatra's Cat"           | Épic            | 1151   | 1312                  |
| 24   | 21   | Pride & Glory         | "Losin' Your Mind"          | Geffen          | 1102   | 1047 📃                |
| 21   | 22   | Smashing Pumpkins     | "Disarm"                    | Virgin          | 1099   | 1258                  |
| 23   | 23   | ZZ Тор                | "Girl In A T-Shirt"         | RCA             | 995    | 1065                  |
| 33   | 24   | Lenny Kravitz         | "Deuce"                     | Mercury         | 973 📃  | 522 📃                 |
| 25   | 25   | Rob Rule              | "She Gets Too High"         | Mercury         | 884    | 941                   |
| 35   | 26   | Gary Hoey             | "Low Rider"                 | Reprise         | 799 📃  | 489 📃                 |
| 27   | 27   | Stevie Nicks          | "Maybe Love Will Change"    | Modern/Atlantic | 793    | 796                   |
| 22   | 28   | Pretenders            | "Night In My Veins"         | Sire/WB         | 790    | 1094                  |
| 29   | 29   | Mother Station        | "Put The Blame On Me"       | EastWest        | 784    | 781                   |
| 31   | 30   | Pearl Jam             | "Elderly Woman"             | Epic            | 776 📃  | 703 📃                 |
| 26   | 31   | Pearl Jam             | "Dissident"                 | Epic            | 735    | 802                   |
| 30   | 32   | Soundgarden           | " <b>Spoonm</b> an"         | A&M             | 667    | 708                   |
| 36   | 33   | Sammy Hagar           | "Buying My Way Into Heaven" | Geffen          | 599 📃  | 433 📃                 |
| 28   | 34   | Pink Floyd            | "Keep Talking"              | Columbia        | 585    | 788                   |
| 34   | 35   | Alice In Chains       | "No Excuses"                | Columbia        | 480    | 520                   |
| 41   | 36   | Francis Dunnery       | "American Life In The"      | Atlantic        | 473    | 403                   |
| 37   | 37   | Bonnie Raitt          | "Longing in Their Hearts"   | Capitol         | 447    | 429                   |
| 32   | 38   | Traffic               | "Here Comes A Man"          | Virgin          | 433    | 649                   |
| 40   | 39   | Pink Floyd            | "What Do You Want From Me"  | Columbia        | 429 📃  | 407 📃                 |
| 47   | _ 40 | Helmet                | "Milquetoast"               | Interscope      | 405    | 335                   |
|      | _    |                       |                             |                 |        | And and Personnelling |