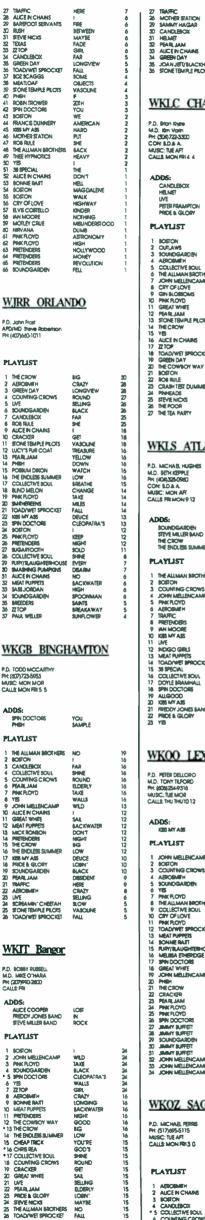

HARDHUNDRED

|      | A    |                       |                             | es.             |        | and the               |
|------|------|-----------------------|-----------------------------|-----------------|--------|-----------------------|
| 5    | Ne.  | ARTIN                 |                             | LABE            |        | W Ser                 |
| S.   |      | <b>V</b>              |                             |                 |        |                       |
| 1    | _ 1  | Collective Soul       | "Shine"                     |                 | 3512   | 3483                  |
| 3    | 2    | Soundgarden           | "Black Hole Sun"            |                 | 3066   |                       |
| 2    | 3    | Pink Floyd            | "Take It Back"              |                 | 3013   |                       |
| 5    | _ 4  | Aerosmith             | "Crazy"                     |                 | 2694 📃 |                       |
| 4    | _ 5  | Stone Temple Pilots   | "Big Empty"                 | 1               | 2632   | 2545                  |
| 6    | _ 6  | Boston                | "I Need Your Love"          |                 | 2418   | 2488                  |
| 7    | _ 7  | Candlebox             | "Far Behind"                |                 | 2141   |                       |
| 11   | 8    | Stone Temple Pilots   | "Vasoline"                  | Atlantic        | 2008   |                       |
| 9    | _ 9  | Meat Puppets          | "Backwater"                 | London/PLG      | 1937   |                       |
| 10 _ | _ 10 | Counting Crows        | "Round Here"                | DGC             | 1873 _ |                       |
| 14   | 11   | Live                  | "Selling The Drama"         | RadioActive/MCA | 1834 📃 |                       |
| 8    | 12   | The Aliman Brothers   | "No One To Run With"        | Еріс            | 1798   |                       |
| 13   | 13   | Alice In Chains       | "I Stay Away"               | Columbia        | 1768   |                       |
| 12   | _ 14 | John Mellencamp       | "Wild Night"                | Mercury         | 1687   | 1737                  |
| 16   | 15   | Toad The Wet Sprocket | "Fall Down"                 | Columbia        | 1637   | 1445                  |
| 18   | 16   | Great White           | "Sail Away"                 | Zoo             | 1555 📃 | 1370                  |
| 15   | 17   | Green Day             | "Longview"                  | Reprise         | 1551   | 1491                  |
| 19   | 18   | Yes                   | "Walls"                     | Victory/PLG     | 1546   | 1359                  |
| 17   | 19   | Cracker               | "Get Off This"              | Virgin          | 1414   | 1398                  |
| 20   | _ 20 | Spin Doctors          | "Cleopatra's Cat"           | Épic            | 1151   | 1312                  |
| 24   | 21   | Pride & Glory         | "Losin' Your Mind"          | Geffen          | 1102   | 1047 📃                |
| 21   | 22   | Smashing Pumpkins     | "Disarm"                    | Virgin          | 1099   | 1258                  |
| 23   | 23   | ZZ Тор                | "Girl In A T-Shirt"         | RCA             | 995    | 1065                  |
| 33   | 24   | Lenny Kravitz         | "Deuce"                     | Mercury         | 973 📃  | 522 📃                 |
| 25   | 25   | Rob Rule              | "She Gets Too High"         | Mercury         | 884    | 941                   |
| 35   | 26   | Gary Hoey             | "Low Rider"                 | Reprise         | 799 📃  | 489 📃                 |
| 27   | 27   | Stevie Nicks          | "Maybe Love Will Change"    | Modern/Atlantic | 793    | 796                   |
| 22   | 28   | Pretenders            | "Night In My Veins"         | Sire/WB         | 790    | 1094                  |
| 29   | 29   | Mother Station        | "Put The Blame On Me"       | EastWest        | 784    | 781                   |
| 31   | 30   | Pearl Jam             | "Elderly Woman"             | Epic            | 776 📃  | 703 📃                 |
| 26   | 31   | Pearl Jam             | "Dissident"                 | Epic            | 735    | 802                   |
| 30   | 32   | Soundgarden           | " <b>Spoonm</b> an"         | A&M             | 667    | 708                   |
| 36   | 33   | Sammy Hagar           | "Buying My Way Into Heaven" | Geffen          | 599 📃  | 433 📃                 |
| 28   | 34   | Pink Floyd            | "Keep Talking"              | Columbia        | 585    | 788                   |
| 34   | 35   | Alice In Chains       | "No Excuses"                | Columbia        | 480    | 520                   |
| 41   | 36   | Francis Dunnery       | "American Life In The"      | Atlantic        | 473    | 403                   |
| 37   | 37   | Bonnie Raitt          | "Longing in Their Hearts"   | Capitol         | 447    | 429                   |
| 32   | 38   | Traffic               | "Here Comes A Man"          | Virgin          | 433    | 649                   |
| 40   | 39   | Pink Floyd            | "What Do You Want From Me"  | Columbia        | 429 📃  | 407 📃                 |
| 47   | _ 40 | Helmet                | "Milquetoast"               | Interscope      | 405    | 335                   |
|      | _    |                       |                             |                 |        | And and Personnelling |