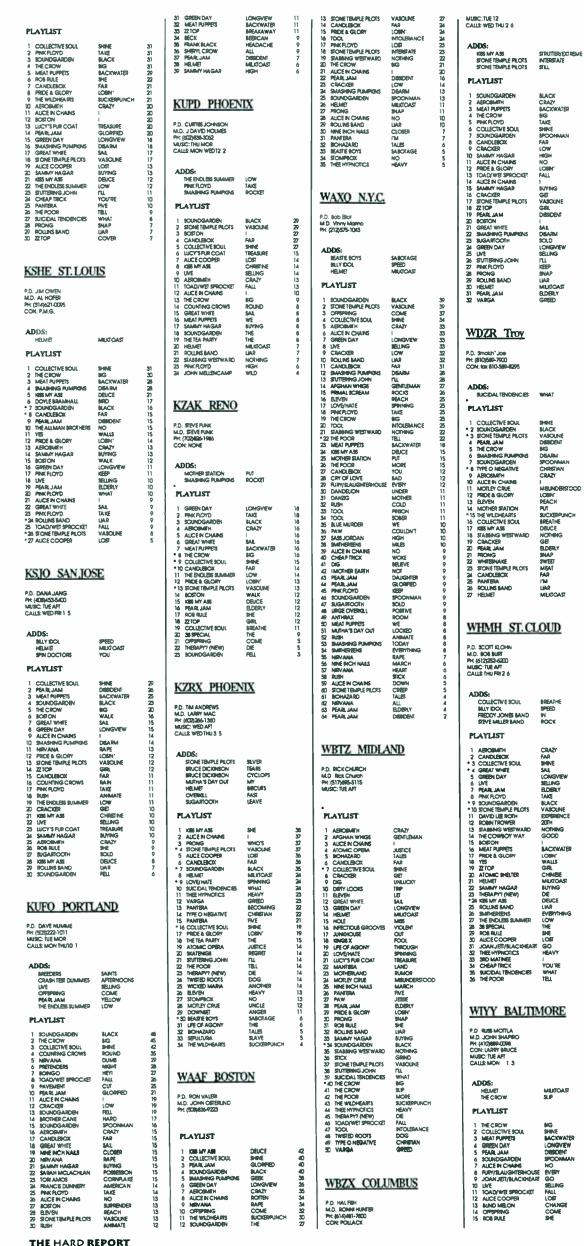

HARDHUNDRED

|      | A    |                       |                             | es.             |        | and the               |
|------|------|-----------------------|-----------------------------|-----------------|--------|-----------------------|
| 5    | Ne.  | ARTIN                 |                             | LABE            |        | W Ser                 |
| S.   |      | <b>V</b>              |                             |                 |        |                       |
| 1    | _ 1  | Collective Soul       | "Shine"                     |                 | 3512   | 3483                  |
| 3    | 2    | Soundgarden           | "Black Hole Sun"            |                 | 3066   |                       |
| 2    | 3    | Pink Floyd            | "Take It Back"              |                 | 3013   |                       |
| 5    | _ 4  | Aerosmith             | "Crazy"                     |                 | 2694 📃 |                       |
| 4    | _ 5  | Stone Temple Pilots   | "Big Empty"                 | 1               | 2632   | 2545                  |
| 6    | _ 6  | Boston                | "I Need Your Love"          |                 | 2418   | 2488                  |
| 7    | _ 7  | Candlebox             | "Far Behind"                |                 | 2141   |                       |
| 11   | 8    | Stone Temple Pilots   | "Vasoline"                  | Atlantic        | 2008   |                       |
| 9    | _ 9  | Meat Puppets          | "Backwater"                 | London/PLG      | 1937   |                       |
| 10 _ | _ 10 | Counting Crows        | "Round Here"                | DGC             | 1873 _ |                       |
| 14   | 11   | Live                  | "Selling The Drama"         | RadioActive/MCA | 1834 📃 |                       |
| 8    | 12   | The Aliman Brothers   | "No One To Run With"        | Еріс            | 1798   |                       |
| 13   | 13   | Alice In Chains       | "I Stay Away"               | Columbia        | 1768   |                       |
| 12   | _ 14 | John Mellencamp       | "Wild Night"                | Mercury         | 1687   | 1737                  |
| 16   | 15   | Toad The Wet Sprocket | "Fall Down"                 | Columbia        | 1637   | 1445                  |
| 18   | 16   | Great White           | "Sail Away"                 | Zoo             | 1555 📃 | 1370                  |
| 15   | 17   | Green Day             | "Longview"                  | Reprise         | 1551   | 1491                  |
| 19   | 18   | Yes                   | "Walls"                     | Victory/PLG     | 1546   | 1359                  |
| 17   | 19   | Cracker               | "Get Off This"              | Virgin          | 1414   | 1398                  |
| 20   | _ 20 | Spin Doctors          | "Cleopatra's Cat"           | Épic            | 1151   | 1312                  |
| 24   | 21   | Pride & Glory         | "Losin' Your Mind"          | Geffen          | 1102   | 1047 📃                |
| 21   | 22   | Smashing Pumpkins     | "Disarm"                    | Virgin          | 1099   | 1258                  |
| 23   | 23   | ZZ Тор                | "Girl In A T-Shirt"         | RCA             | 995    | 1065                  |
| 33   | 24   | Lenny Kravitz         | "Deuce"                     | Mercury         | 973 📃  | 522 📃                 |
| 25   | 25   | Rob Rule              | "She Gets Too High"         | Mercury         | 884    | 941                   |
| 35   | 26   | Gary Hoey             | "Low Rider"                 | Reprise         | 799 📃  | 489 📃                 |
| 27   | 27   | Stevie Nicks          | "Maybe Love Will Change"    | Modern/Atlantic | 793    | 796                   |
| 22   | 28   | Pretenders            | "Night In My Veins"         | Sire/WB         | 790    | 1094                  |
| 29   | 29   | Mother Station        | "Put The Blame On Me"       | EastWest        | 784    | 781                   |
| 31   | 30   | Pearl Jam             | "Elderly Woman"             | Epic            | 776 📃  | 703 📃                 |
| 26   | 31   | Pearl Jam             | "Dissident"                 | Epic            | 735    | 802                   |
| 30   | 32   | Soundgarden           | " <b>Spoonm</b> an"         | A&M             | 667    | 708                   |
| 36   | 33   | Sammy Hagar           | "Buying My Way Into Heaven" | Geffen          | 599 📃  | 433 📃                 |
| 28   | 34   | Pink Floyd            | "Keep Talking"              | Columbia        | 585    | 788                   |
| 34   | 35   | Alice In Chains       | "No Excuses"                | Columbia        | 480    | 520                   |
| 41   | 36   | Francis Dunnery       | "American Life In The"      | Atlantic        | 473    | 403                   |
| 37   | 37   | Bonnie Raitt          | "Longing in Their Hearts"   | Capitol         | 447    | 429                   |
| 32   | 38   | Traffic               | "Here Comes A Man"          | Virgin          | 433    | 649                   |
| 40   | 39   | Pink Floyd            | "What Do You Want From Me"  | Columbia        | 429 📃  | 407 📃                 |
| 47   | _ 40 | Helmet                | "Milquetoast"               | Interscope      | 405    | 335                   |
|      | _    |                       |                             |                 |        | And and Personnelling |