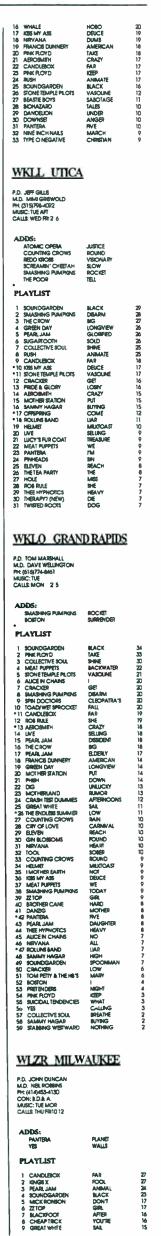

HARDHUNDRED

|      | A    |                       |                             | es.             |        | and the               |
|------|------|-----------------------|-----------------------------|-----------------|--------|-----------------------|
| 5    | Ne.  | ARTIN                 |                             | LABE            |        | W Ser                 |
| S.   |      | <b>V</b>              |                             |                 |        |                       |
| 1    | _ 1  | Collective Soul       | "Shine"                     |                 | 3512   | 3483                  |
| 3    | 2    | Soundgarden           | "Black Hole Sun"            |                 | 3066   |                       |
| 2    | 3    | Pink Floyd            | "Take It Back"              |                 | 3013   |                       |
| 5    | _ 4  | Aerosmith             | "Crazy"                     |                 | 2694 📃 |                       |
| 4    | _ 5  | Stone Temple Pilots   | "Big Empty"                 | 1               | 2632   | 2545                  |
| 6    | _ 6  | Boston                | "I Need Your Love"          |                 | 2418   | 2488                  |
| 7    | _ 7  | Candlebox             | "Far Behind"                |                 | 2141   |                       |
| 11   | 8    | Stone Temple Pilots   | "Vasoline"                  | Atlantic        | 2008   |                       |
| 9    | _ 9  | Meat Puppets          | "Backwater"                 | London/PLG      | 1937   |                       |
| 10 _ | _ 10 | Counting Crows        | "Round Here"                | DGC             | 1873 _ |                       |
| 14   | 11   | Live                  | "Selling The Drama"         | RadioActive/MCA | 1834 📃 |                       |
| 8    | 12   | The Aliman Brothers   | "No One To Run With"        | Еріс            | 1798   |                       |
| 13   | 13   | Alice In Chains       | "I Stay Away"               | Columbia        | 1768   |                       |
| 12   | _ 14 | John Mellencamp       | "Wild Night"                | Mercury         | 1687   | 1737                  |
| 16   | 15   | Toad The Wet Sprocket | "Fall Down"                 | Columbia        | 1637   | 1445                  |
| 18   | 16   | Great White           | "Sail Away"                 | Zoo             | 1555 📃 | 1370                  |
| 15   | 17   | Green Day             | "Longview"                  | Reprise         | 1551   | 1491                  |
| 19   | 18   | Yes                   | "Walls"                     | Victory/PLG     | 1546   | 1359                  |
| 17   | 19   | Cracker               | "Get Off This"              | Virgin          | 1414   | 1398                  |
| 20   | _ 20 | Spin Doctors          | "Cleopatra's Cat"           | Épic            | 1151   | 1312                  |
| 24   | 21   | Pride & Glory         | "Losin' Your Mind"          | Geffen          | 1102   | 1047 📃                |
| 21   | 22   | Smashing Pumpkins     | "Disarm"                    | Virgin          | 1099   | 1258                  |
| 23   | 23   | ZZ Тор                | "Girl In A T-Shirt"         | RCA             | 995    | 1065                  |
| 33   | 24   | Lenny Kravitz         | "Deuce"                     | Mercury         | 973 📃  | 522 📃                 |
| 25   | 25   | Rob Rule              | "She Gets Too High"         | Mercury         | 884    | 941                   |
| 35   | 26   | Gary Hoey             | "Low Rider"                 | Reprise         | 799 📃  | 489 📃                 |
| 27   | 27   | Stevie Nicks          | "Maybe Love Will Change"    | Modern/Atlantic | 793    | 796                   |
| 22   | 28   | Pretenders            | "Night In My Veins"         | Sire/WB         | 790    | 1094                  |
| 29   | 29   | Mother Station        | "Put The Blame On Me"       | EastWest        | 784    | 781                   |
| 31   | 30   | Pearl Jam             | "Elderly Woman"             | Epic            | 776 📃  | 703 📃                 |
| 26   | 31   | Pearl Jam             | "Dissident"                 | Epic            | 735    | 802                   |
| 30   | 32   | Soundgarden           | " <b>Spoonm</b> an"         | A&M             | 667    | 708                   |
| 36   | 33   | Sammy Hagar           | "Buying My Way Into Heaven" | Geffen          | 599 📃  | 433 📃                 |
| 28   | 34   | Pink Floyd            | "Keep Talking"              | Columbia        | 585    | 788                   |
| 34   | 35   | Alice In Chains       | "No Excuses"                | Columbia        | 480    | 520                   |
| 41   | 36   | Francis Dunnery       | "American Life In The"      | Atlantic        | 473    | 403                   |
| 37   | 37   | Bonnie Raitt          | "Longing in Their Hearts"   | Capitol         | 447    | 429                   |
| 32   | 38   | Traffic               | "Here Comes A Man"          | Virgin          | 433    | 649                   |
| 40   | 39   | Pink Floyd            | "What Do You Want From Me"  | Columbia        | 429 📃  | 407 📃                 |
| 47   | _ 40 | Helmet                | "Milquetoast"               | Interscope      | 405    | 335                   |
|      | _    |                       |                             |                 |        | And and Personnelling |