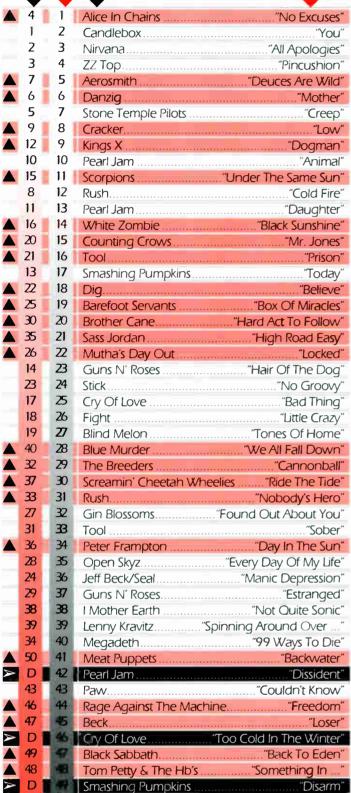

## Top Priority\_

EAT Puppers, "Backwater," London/PLG Slam dunk the Puppets before your competition does. The band is on tour with Blind Melon and if you happen to be vacationing in the UK (yeah, right) catch them on the road with Soul Asylum and Nirvana. And don't forget to watch out for these 'munchies dates where the band hits town for a meet and greet with everyone invited. But the real news? The first week action. With 33 adds the band ties for second Most Added with OTB response at the likes of KSHE, Q104.3, WDVE, and WNOR, as 51 reports to date fires up a mighty 67\*-38\* Hard Hundred advance. From WDHA's T.J., "A quirky riff that completely sucks you in. Should be a big, big, big hit." WPYX's John Cooper sez, "Excellent track. Will be a big hit." Stephen Page, KOME, told us, "I love the song. It's very accessible to rock radio." Here's WRUF's Scott Steele, "Sounds like something Steve Miller would have written but it works in any format. It's got a real strong hook. Put one and one together and add that son-of-a-bitch!" From Dom Nordella at WNCD, "The perfect song!"