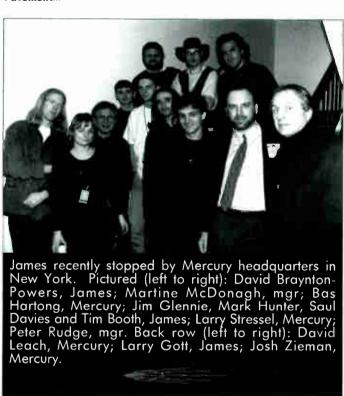

## Top Priority\_

EAT Puppers, "Backwater," London/PLG Slam dunk the Puppets before your competition does. The band is on tour with Blind Melon and if you happen to be vacationing in the UK (yeah, right) catch them on the road with Soul Asylum and Nirvana. And don't forget to watch out for these 'munchies dates where the band hits town for a meet and greet with everyone invited. But the real news? The first week action. With 33 adds the band ties for second Most Added with OTB response at the likes of KSHE, Q104.3, WDVE, and WNOR, as 51 reports to date fires up a mighty 67\*-38\* Hard Hundred advance. From WDHA's T.J., "A quirky riff that completely sucks you in. Should be a big, big, big hit." WPYX's John Cooper sez, "Excellent track. Will be a big hit." Stephen Page, KOME, told us, "I love the song. It's very accessible to rock radio." Here's WRUF's Scott Steele, "Sounds like something Steve Miller would have written but it works in any format. It's got a real strong hook. Put one and one together and add that son-of-a-bitch!" From Dom Nordella at WNCD, "The perfect song!"