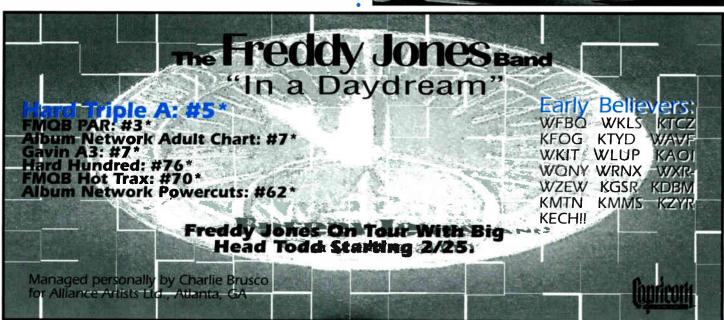

## Top Priority\_

EAT Puppers, "Backwater," London/PLG Slam dunk the Puppets before your competition does. The band is on tour with Blind Melon and if you happen to be vacationing in the UK (yeah, right) catch them on the road with Soul Asylum and Nirvana. And don't forget to watch out for these 'munchies dates where the band hits town for a meet and greet with everyone invited. But the real news? The first week action. With 33 adds the band ties for second Most Added with OTB response at the likes of KSHE, Q104.3, WDVE, and WNOR, as 51 reports to date fires up a mighty 67\*-38\* Hard Hundred advance. From WDHA's T.J., "A quirky riff that completely sucks you in. Should be a big, big, big hit." WPYX's John Cooper sez, "Excellent track. Will be a big hit." Stephen Page, KOME, told us, "I love the song. It's very accessible to rock radio." Here's WRUF's Scott Steele, "Sounds like something Steve Miller would have written but it works in any format. It's got a real strong hook. Put one and one together and add that son-of-a-bitch!" From Dom Nordella at WNCD, "The perfect song!"