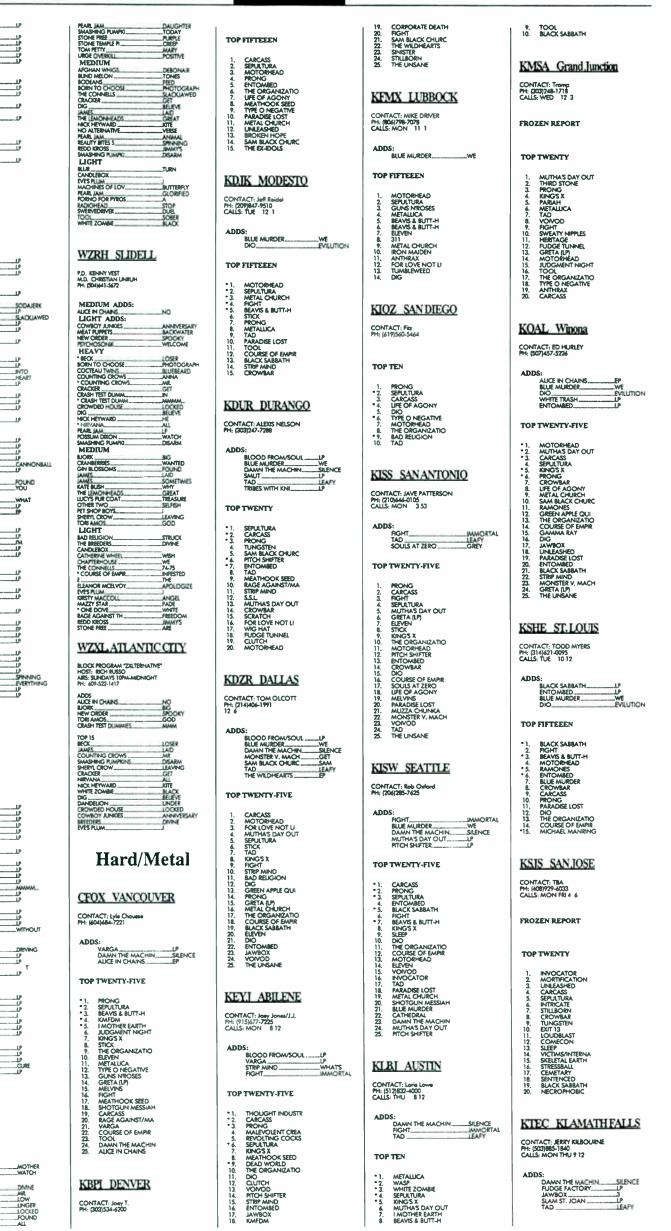

## **Top Priority**.

Sass Jordan, "High Road Easy," Impact/MCA These days, everybody seems to want a piece of Sass. This track, from Sordan's "Rats" LP due out March 1, debuts at number 19\* on the Hard Hundred. It's our second most added this week, with 90 adds the first week out. KATP's Dale Miller is certain that this is "a mass appeal rocker. It'll be top five phones by next week." Jim Kallas of KSQY agrees, calling the track "simply smokin', rockin' harder than ever." "Just give Sass the time of day and you'll be hooked," Debbie Gilbert of WWWV adds. WBFL is already upping rotation on the song, produced by Nick Didia, Stevie Salas and Jordan. Don't forget that Jordan's last album, "Racine," was number 16 on the year-end Hard chart for 1992, and it yielded two top five tracks. Phil Marlowe at WCCC likes the new record more than "Racine." "It's got more meat on it," he says, "from female appeal to having some balls the guys can latch onto.

#### EAT PUPPETS, "BACKWATER," London/PLG "Too High To Die" is the ninth full-length album from this Phoenix trio. "Backwater" enters at 67\* on the Hard Hundred, as airplay doubles and the track moves 37\* to 24\* on the Hard Alternative chart. Nine adds this week include KEZE, KISW. KXRX. WLLZ and WXZL. Chicago Tribune music critic Greg Kot calls the LP "the group's best and most substantial album since 'Meat Puppets II."" "Backwater" gets a good review from Belinda Simmons of KEZE. "The song has good harmonies," she says, "and the opening guitar really grabs you." Nine adds this week and increased play at WIYY are part of the story on this record, produced by the Butthole Surfers' Paul Leary. See 'em on their promotional tour, which has been labelled "The Munchies Tour." Look for a video in early February as the band begins a tour with Blind Melon. The Meat Puppets recently shared a bill with Nirvana on MTV's Unplugged. "The Meat Puppets gave me a completely different attitude towards music," says Kurt Cobain, "I owe so much to them." Here's one last quote for you, from Dave Pirner of Soul Asylum: "They're my favorite fucking band.

C RY OF LOVE, "Too Cold IN The Winter," Columbia This phrase has been on the lips of people in many parts of the country already, and they haven't even heard the record. When they put down their snow shovels and salt, they can check out this track from an album steadily selling, with the latest count pushing 200,000. Cry Of Love debuts at 91\* on the Hard Hundred, with four adds including KUPD, WIZN, WNOR and WRXK. A video is in the works for this third track from the "Brother" album, the follow-up to two number ones.

**The Connells, " '74-'75," TVT** Here's a band with a strong sales base — 120,000 copies sold so far. "It's time people woke up It's a smash... it's selling everywhere," says David Rossi at WAVF, "It's Top 5 phones here ... it's blowing out!" The track's had top five phones at KTCZ for six consecutive weeks. Three adds this week include WRDU, KSEZ and WRCQ, bringing the total station reports to 15. "Slackjawed" was a top track at commercial alternative radio and it

wasn't slack at AOR, either. "The Connells are from Raleigh, right up the road," says WRCQ's Kevin Culbreth. "And we get calls from all the guys at Fort Bragg that have been on the west coast. We get great phones on it." This is the fifth album from the band, which co-produced the LP with Lou Giordano.

**Colin James & The Little Big Band, "Cadillac Baby," Vingin** Roy Brown's "Cadillac Baby" has already been a huge success for the past two months in Canada, where James' album has already gone platinum. This would be a great party record even if it didn't feature Chuck Leavell's keyboards as well as Roomful Of Blues and their horn section. The 13-song album, which includes songs by R&B pioneers like Johnny Guitar Watson and Roscoe Gordon, comes out in two weeks. Will this be the party record of the

'90s? The LP was recorded in Vancouver in one week with producer Chris Kimsey, who's worked with the Rolling Stones, INXS and the Cult.

OE SATRIANI, "TIME MACHINE," RELATIVITY WBCN's Carter Alan calls this track "another classic Satriani instrumental with a supersonicfive-finger touch." Satriani debuts at 73\* on the Hard Hundred with 11 new adds including KAZY, KOME, KSJO, WKIT, WRCK and WTKX. Eighteen stations are now on this, the second single and the title track from Satriani's current double album. A

we might forget his record sales are always strong.

tour starts in the Northeast on February 25 in Providence, then travels to New Haven, Boston and New York. Satriani's name is so familiar that

BILL HARD ......EDITOR/PUBLISHER COLLIE HARD ......COMPTROLLER CHRISTINE BLACK KIM DIPIETRO ......EDITORIAL ASSISTANT JODIE FABRICUS ......METAL ASSISTANT JOE HILGER ......DESIGN/PRODUCTION