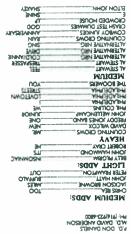

# ARDHUNDRED

|   |          | ,0 <sup>,</sup> | P.P  | - HI     | arth | WEE     | 5/       | JUST | THIS     | ARTS                      | THU                    | LABE                | POS              |     | ROP INCR | 14   | ANTE B CH | TOTAL |
|---|----------|-----------------|------|----------|------|---------|----------|------|----------|---------------------------|------------------------|---------------------|------------------|-----|----------|------|-----------|-------|
| Г | - 3      | _               | -    | - 1      |      | 4       | _        | 1    | - 1      | ZZ Top                    | Pincushion             | RCA                 | - 6-             | - 1 | - 7-     | -116 |           | 166 🗆 |
|   | 20       | >               | 9    | 2        |      | 7       |          | 6    | 2        | Counting Crows            | Mr. Jones              | DGC                 | 9                | 2   | 21       | 115  | 6         | 159   |
| Ī | 7        | >               | - 1  | 3        |      | 7       | -        | 5    | 3        | Aerosmith                 | Deuces                 | Geffen              | 6                | 1   | 34       | 75   | 4         | 145   |
|   | 2        | >               | - 1  | 4        |      | 15      | -        | 4 🗍  | 4        | Nirvana                   | All Apologies          | DGC                 | 4                | 4   | 18       | 70   | 5         | 149   |
| Ē | 5        |                 | -    | 3        | _    | 13      | = :      | 3 =  | 5        | Stone Temple Pilots       | Creep                  | Atlantic            | = <sub>0</sub> = | 5   | 8        | 98   | 8         | 145   |
|   | 9        | >               | - 1  | 6        |      | 18      |          | 7 🗍  | 6        | Cracker                   | Low                    | Virgin              | 5                | 3   | 19       | 51   | 9         | 132   |
|   | 36       | >               | -    | 7        |      | 5       | 8        | 8    | 7        | Peter Frampton            | Day In The             | Relativity          | 10               | 1   | 18       | 50   | 12        | 138   |
|   | 4        | >               | - [  | 8        |      | 2       | 5        | 5    | 8        | Alice In Chains           | No Excuses             | Columbia            | 123              | 0   | 5        | 28   | 7         | 145   |
|   | 1        | >               | -    | 9        |      | 13      | 1        | 0    | 9        | Candlebox                 | You                    | Maverick/WB         | 8                | 2   | 8        | 41   | 10        | 127   |
|   | - 1      | >               | 22   | 10       |      | 8       | 1        | 1    | 10       | Melissa Etheridge         | Come To My             | PLG                 |                  | 3   | 11       | 63   | 15        | 125   |
|   | 8        |                 |      | 2        |      | 13      |          | 2 _  | 11       | Rush                      | Cold Fire              | Atlantic            | 0                | 25  | 3        | 69   | 3         | 118   |
|   | 25       | >               | - [  | 12       |      | 5       | 2        | 0    | 12       | Barefoot Servants         | Box Of                 | Epic                | 21               | 0   | 16       | 9    | 18        | 109   |
|   | _24      | _               |      | 9        | _    | 9       | - (      | 9 _  | 13       | Jeff Beck/Seal            | Manic                  | Reprise             | 0                | 9   | 5        | 28   | _ 11 _    | 104   |
|   | 15       | >               | - [  | 14       |      | 4       | 2        | 2    | 14       | Scorpions                 | Under The              | Mercury             | 13               | 0   | 15       | 20   | 16        | 106   |
|   | 48       | >               | 43   | 15       |      | 6       | 2        | 4    | 15       | Tom Petty                 | Something In           | МСА                 | 12               | 0   | 13       | 31   | 13        | 105   |
|   | 12       | >               | - [  | 16       |      | 5       | 1        | 8    | 16       | Kings X                   | Dogman                 | Atlantic            | 7                | 0   | 8        | 8    | 20        | 110   |
|   | 6        | >               | -    | 17       |      | 16      | 1        | 7    | 17       | Danzig                    | Mother                 | American            | 5                | 2   | 4        | 22   | 24        | 89    |
|   | -        | >               | 1    | 18       |      | 5       | 2        | 6    | 18       | Bruce Springsteen         | Streets Of             | Columbia            | 13               | 0   | 10       | 57   | 14        | 120   |
|   | 35       | >               | -    | 19       |      | 1       |          |      | 19       | Sass Jordan               | High Road              | MCA/Impact          | 90               | 0   | 1        | 7    |           | 100   |
|   | 11       |                 |      | 1        | _    | 13      | 1        | 9    | 20       | Pearl Jam                 | Daughter               | Epic                | 0                | 17  | _ 1 _    | 53   | 1         | 93    |
|   |          | >               | 30   | 21       |      | 5       | 2        | 1    | 21       | John Mellencamp           | Junior                 | Mercury             | 4                | 1   | 3        | 25   | 19        | 100   |
|   | 42       | -               | -    | 15       | _    | 10      | 1        | 5    | 22       | lan Moore                 | Nothing                | Capricorn           | 1                | 4   | _ 11 _   | 30   | _ 22 _    | 85    |
|   | 37       | >               | -    | 23       |      | 3       | 2        | 8    | 23       | Screamin' Cheetah         | Ride The Tide          | Atlantic            | 17               | 0   | 10       | 8    | 17        | 90    |
|   | 27       | _               | 29 _ | 4        | _    | 16      | _ 1      | 4    | 24       | Gin Blossoms              | Found Out              | A&M                 | 2                | 28  | 4        | 50   | 28        | 88    |
|   | 10       | >               |      | _25      | _    | 13      | 2        | 9_   | 25       | Pearl Jam                 | Animal                 | Epic                | 14               | 2   | _ 5 _    | 18   |           | 81 🗌  |
|   |          | >               |      | 26       | _    | 5       | 2        | 7_   | 26       | Meatloaf                  | Rock And               | мса                 | 2                | 1   | 7        | 18   | 25        | 75    |
|   | 17       | -               | . =  | 1        | _    | 16      | 1.       | 2    | 27       | Cry Of Love               | Bad Thing              | Columbia            | 0                | 31  | 2        | 44   | _ 26 _    | 70    |
|   | -        | 2               | 31   | 28       | =    | 4       | 3.       |      | 28       | Jackson Browne            | Miles Away             | Elektra             | 19               | 0   | _ 2 _    | 20   | 21        | 87    |
|   | -        | =               | -    | 18       | =    | 10      | = 2      |      | 29       | John Hiatt                | Something              | A&M                 | 0                | 13  | 0        | 18   | _ 27 _    | 74    |
|   |          | >               | 4/   | 30       | =    | 3       | 3        |      | 30       | Lenny Kravitz             | Spinning               | Virgin              | _ 6 _            | 0   | _ 8 _    | 11   | _ 35 _    | 77    |
|   | 32       |                 | -    | 31       | =    | 10      | 3        |      | 31       | Breeders                  | Cannonball             | Elektra             | 4                | 0   | _ 2 _    | 9    | _ 36 _    | 59    |
|   |          |                 |      | 32       | = )  | 6       | 3        |      | 32       | White Zombie              | Black Sunshine         |                     | _ 6 _            | 0   | _ 3 _    | 5    | 37        | 59    |
|   | 14<br>19 |                 | - =  | 12       | = .  | 8       |          | 3    | 33       | Guns N' Roses             | Hair Of The            | Geffen              |                  | 40  | 2        | 19   | _ 23 _    | 77    |
|   | 28       |                 |      | 8        | _    | 12      | 1        |      | 34       | Blind Melon               | Tones Of Home          | Capitol             | _ 0 _            | 40  | _ 2 _    | 20   | _ 32 _    | 67    |
|   | 30       |                 |      | 22<br>36 | =    | 10<br>3 | 2.       |      | 35<br>36 | Open Skyz<br>Brother Cane | Every Day Of           |                     | 3                | 12  | 3        | 6    | 34        | 69    |
|   | 22       |                 |      | 37       |      | 5<br>5  | 6'<br>3' |      | 30       | Dig                       | Hard Act To<br>Believe | Virgin<br>Wasteland | 43               | 0   | =        | 3    | _ 29 _    | 59    |
|   | 13       | =               | . =  | 32       | = .  | 5<br> 1 | 3        | 1.1  | 38       | Smashing Pumpkins         |                        | Virgin              | 9                | 0   | 2        | 1    | 38        | 58    |
|   |          | -               |      | 39       |      | 2       | 4        |      | 39       | R.E.M.                    | Drive                  | Hollywood           | 2                | 6   | 3        |      | _ 30 _    | 59    |
|   | 21       | -               |      | 40       |      | 4       |          |      | 40       | Tool                      | Prison Sex             | Zoo                 | 17               | 1   | 5        | 10   | 33        | 32    |
| - |          |                 | /    |          | -1   |         |          |      | 10       |                           | . HIGH JCA             | 230                 | 9                | 19  | _ 6 _    |      | 31        |       |