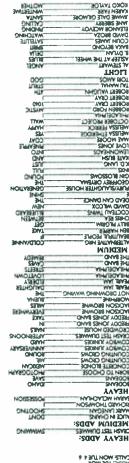

# ARDHUNDRED

|   |          | ,0 <sup>,</sup> | P.P  | - HI     | arth | WEE     | 5/       | JUST | THIS     | ARTS                      | THU                    | LABE                | POS              |     | ROP INCR | 14   | ANTE B CH | TOTAL |
|---|----------|-----------------|------|----------|------|---------|----------|------|----------|---------------------------|------------------------|---------------------|------------------|-----|----------|------|-----------|-------|
| Г | - 3      | _               | -    | - 1      |      | 4       | _        | 1    | - 1      | ZZ Top                    | Pincushion             | RCA                 | - 6-             | - 1 | - 7-     | -116 |           | 166 🗆 |
|   | 20       | >               | 9    | 2        |      | 7       |          | 6    | 2        | Counting Crows            | Mr. Jones              | DGC                 | 9                | 2   | 21       | 115  | 6         | 159   |
| Ī | 7        | >               | - 1  | 3        |      | 7       | -        | 5    | 3        | Aerosmith                 | Deuces                 | Geffen              | 6                | 1   | 34       | 75   | 4         | 145   |
|   | 2        | >               | - 1  | 4        |      | 15      | -        | 4 🗍  | 4        | Nirvana                   | All Apologies          | DGC                 | 4                | 4   | 18       | 70   | 5         | 149   |
| Ē | 5        |                 | -    | 3        | _    | 13      | = :      | 3 =  | 5        | Stone Temple Pilots       | Creep                  | Atlantic            | = <sub>0</sub> = | 5   | 8        | 98   | 8         | 145   |
|   | 9        | >               | - 1  | 6        |      | 18      |          | 7 🗍  | 6        | Cracker                   | Low                    | Virgin              | 5                | 3   | 19       | 51   | 9         | 132   |
|   | 36       | >               | -    | 7        |      | 5       | 8        | 8    | 7        | Peter Frampton            | Day In The             | Relativity          | 10               | 1   | 18       | 50   | 12        | 138   |
|   | 4        | >               | - [  | 8        |      | 2       | 5        | 5    | 8        | Alice In Chains           | No Excuses             | Columbia            | 123              | 0   | 5        | 28   | 7         | 145   |
|   | 1        | >               | -    | 9        |      | 13      | 1        | 0    | 9        | Candlebox                 | You                    | Maverick/WB         | 8                | 2   | 8        | 41   | 10        | 127   |
|   | - 1      | >               | 22   | 10       |      | 8       | 1        | 1    | 10       | Melissa Etheridge         | Come To My             | PLG                 |                  | 3   | 11       | 63   | 15        | 125   |
|   | 8        |                 |      | 2        |      | 13      |          | 2 _  | 11       | Rush                      | Cold Fire              | Atlantic            | 0                | 25  | 3        | 69   | 3         | 118   |
|   | 25       | >               | - [  | 12       |      | 5       | 2        | 0    | 12       | Barefoot Servants         | Box Of                 | Epic                | 21               | 0   | 16       | 9    | 18        | 109   |
|   | _24      | _               |      | 9        | _    | 9       | - (      | 9 _  | 13       | Jeff Beck/Seal            | Manic                  | Reprise             | 0                | 9   | 5        | 28   | _ 11 _    | 104   |
|   | 15       | >               | - [  | 14       |      | 4       | 2        | 2    | 14       | Scorpions                 | Under The              | Mercury             | 13               | 0   | 15       | 20   | 16        | 106   |
|   | 48       | >               | 43   | 15       |      | 6       | 2        | 4    | 15       | Tom Petty                 | Something In           | МСА                 | 12               | 0   | 13       | 31   | 13        | 105   |
|   | 12       | >               | - [  | 16       |      | 5       | 1        | 8    | 16       | Kings X                   | Dogman                 | Atlantic            | 7                | 0   | 8        | 8    | 20        | 110   |
|   | 6        | >               | -    | 17       |      | 16      | 1        | 7    | 17       | Danzig                    | Mother                 | American            | 5                | 2   | 4        | 22   | 24        | 89    |
|   | -        | >               | 1    | 18       |      | 5       | 2        | 6    | 18       | Bruce Springsteen         | Streets Of             | Columbia            | 13               | 0   | 10       | 57   | 14        | 120   |
|   | 35       | >               | -    | 19       |      | 1       |          |      | 19       | Sass Jordan               | High Road              | MCA/Impact          | 90               | 0   | 1        | 7    |           | 100   |
|   | 11       |                 |      | 1        | _    | 13      | 1        | 9    | 20       | Pearl Jam                 | Daughter               | Epic                | 0                | 17  | _ 1 _    | 53   | 1         | 93    |
|   |          | >               | 30   | 21       |      | 5       | 2        | 1    | 21       | John Mellencamp           | Junior                 | Mercury             | 4                | 1   | 3        | 25   | 19        | 100   |
|   | 42       | -               | -    | 15       | _    | 10      | 1        | 5    | 22       | lan Moore                 | Nothing                | Capricorn           | 1                | 4   | _ 11 _   | 30   | _ 22 _    | 85    |
|   | 37       | >               | -    | 23       |      | 3       | 2        | 8    | 23       | Screamin' Cheetah         | Ride The Tide          | Atlantic            | 17               | 0   | 10       | 8    | 17        | 90    |
|   | 27       | _               | 29 _ | 4        | _    | 16      | _ 1      | 4    | 24       | Gin Blossoms              | Found Out              | A&M                 | 2                | 28  | 4        | 50   | 28        | 88    |
|   | 10       | >               |      | _25      | _    | 13      | 2        | 9_   | 25       | Pearl Jam                 | Animal                 | Epic                | 14               | 2   | _ 5 _    | 18   |           | 81 🗌  |
|   |          | >               |      | 26       | _    | 5       | 2        | 7_   | 26       | Meatloaf                  | Rock And               | мса                 | 2                | 1   | 7        | 18   | 25        | 75    |
|   | 17       | -               | . =  | 1        | _    | 16      | 1.       | 2    | 27       | Cry Of Love               | Bad Thing              | Columbia            | 0                | 31  | 2        | 44   | _ 26 _    | 70    |
|   | -        | 2               | 31   | 28       | =    | 4       | 3.       |      | 28       | Jackson Browne            | Miles Away             | Elektra             | 19               | 0   | _ 2 _    | 20   | 21        | 87    |
|   | -        | =               | -    | 18       | =    | 10      | = 2      |      | 29       | John Hiatt                | Something              | A&M                 | 0                | 13  | 0        | 18   | _ 27 _    | 74    |
|   |          | >               | 4/   | 30       | =    | 3       | 3        |      | 30       | Lenny Kravitz             | Spinning               | Virgin              | _ 6 _            | 0   | _ 8 _    | 11   | _ 35 _    | 77    |
|   | 32       |                 | -    | 31       | =    | 10      | 3        |      | 31       | Breeders                  | Cannonball             | Elektra             | 4                | 0   | _ 2 _    | 9    | _ 36 _    | 59    |
|   |          |                 |      | 32       | = )  | 6       | 3        |      | 32       | White Zombie              | Black Sunshine         |                     | _ 6 _            | 0   | _ 3 _    | 5    | 37        | 59    |
|   | 14<br>19 |                 | - =  | 12       | = .  | 8       |          | 3    | 33       | Guns N' Roses             | Hair Of The            | Geffen              |                  | 40  | 2        | 19   | _ 23 _    | 77    |
|   | 28       |                 |      | 8        | _    | 12      | 1        |      | 34       | Blind Melon               | Tones Of Home          | Capitol             | _ 0 _            | 40  | _ 2 _    | 20   | _ 32 _    | 67    |
|   | 30       |                 |      | 22<br>36 | =    | 10<br>3 | 2.       |      | 35<br>36 | Open Skyz<br>Brother Cane | Every Day Of           |                     | 3                | 12  | 3        | 6    | 34        | 69    |
|   | 22       |                 |      | 37       |      | 5<br>5  | 6'<br>3' |      | 30       | Dig                       | Hard Act To<br>Believe | Virgin<br>Wasteland | 43               | 0   | =        | 3    | _ 29 _    | 59    |
|   | 13       | =               | . =  | 32       | = .  | 5<br> 1 | 3        | 1.1  | 38       | Smashing Pumpkins         |                        | Virgin              | 9                | 0   | 2        | 1    | 38        | 58    |
|   |          | -               |      | 39       |      | 2       | 4        |      | 39       | R.E.M.                    | Drive                  | Hollywood           | 2                | 6   | 3        |      | _ 30 _    | 59    |
|   | 21       | -               |      | 40       |      | 4       |          |      | 40       | Tool                      | Prison Sex             | Zoo                 | 17               | 1   | 5        | 10   | 33        | 32    |
| - |          |                 | /    |          | -1   |         |          |      | 10       |                           | . HIGH JCA             | 230                 | 9                | 19  | _ 6 _    |      | 31        |       |