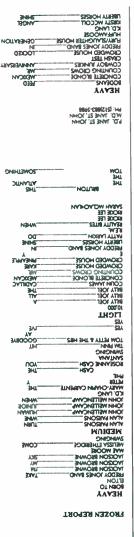

# ARDHUNDRED

|   |          | ,0 <sup>,</sup> | P.P  | - HI     | arth | WEE     | 5/       | JUST | THIS     | ARTS                      | THU                    | LABE                | POS              |     | ROP INCR | 14   | ANTE B CH | TOTAL |
|---|----------|-----------------|------|----------|------|---------|----------|------|----------|---------------------------|------------------------|---------------------|------------------|-----|----------|------|-----------|-------|
| Г | - 3      | _               | -    | - 1      |      | 4       | _        | 1    | - 1      | ZZ Top                    | Pincushion             | RCA                 | - 6-             | - 1 | - 7-     | -116 |           | 166 🗆 |
|   | 20       | >               | 9    | 2        |      | 7       |          | 6    | 2        | Counting Crows            | Mr. Jones              | DGC                 | 9                | 2   | 21       | 115  | 6         | 159   |
| Ī | 7        | >               | - 1  | 3        |      | 7       | -        | 5    | 3        | Aerosmith                 | Deuces                 | Geffen              | 6                | 1   | 34       | 75   | 4         | 145   |
|   | 2        | >               | - 1  | 4        |      | 15      | -        | 4 🗍  | 4        | Nirvana                   | All Apologies          | DGC                 | 4                | 4   | 18       | 70   | 5         | 149   |
| Ē | 5        |                 | -    | 3        | _    | 13      | = :      | 3 =  | 5        | Stone Temple Pilots       | Creep                  | Atlantic            | = <sub>0</sub> = | 5   | 8        | 98   | 8         | 145   |
|   | 9        | >               | - 1  | 6        |      | 18      |          | 7 🗍  | 6        | Cracker                   | Low                    | Virgin              | 5                | 3   | 19       | 51   | 9         | 132   |
|   | 36       | >               | -    | 7        |      | 5       | 8        | 8    | 7        | Peter Frampton            | Day In The             | Relativity          | 10               | 1   | 18       | 50   | 12        | 138   |
|   | 4        | >               | - [  | 8        |      | 2       | 5        | 5    | 8        | Alice In Chains           | No Excuses             | Columbia            | 123              | 0   | 5        | 28   | 7         | 145   |
|   | 1        | >               | -    | 9        |      | 13      | 1        | 0    | 9        | Candlebox                 | You                    | Maverick/WB         | 8                | 2   | 8        | 41   | 10        | 127   |
|   | - 1      | >               | 22   | 10       |      | 8       | 1        | 1    | 10       | Melissa Etheridge         | Come To My             | PLG                 |                  | 3   | 11       | 63   | 15        | 125   |
|   | 8        |                 |      | 2        |      | 13      |          | 2 _  | 11       | Rush                      | Cold Fire              | Atlantic            | 0                | 25  | 3        | 69   | 3         | 118   |
|   | 25       | >               | - [  | 12       |      | 5       | 2        | 0    | 12       | Barefoot Servants         | Box Of                 | Epic                | 21               | 0   | 16       | 9    | 18        | 109   |
|   | _24      | _               |      | 9        | _    | 9       | - (      | 9 _  | 13       | Jeff Beck/Seal            | Manic                  | Reprise             | 0                | 9   | 5        | 28   | _ 11 _    | 104   |
|   | 15       | >               | - [  | 14       |      | 4       | 2        | 2    | 14       | Scorpions                 | Under The              | Mercury             | 13               | 0   | 15       | 20   | 16        | 106   |
|   | 48       | >               | 43   | 15       |      | 6       | 2        | 4    | 15       | Tom Petty                 | Something In           | МСА                 | 12               | 0   | 13       | 31   | 13        | 105   |
|   | 12       | >               | - [  | 16       |      | 5       | 1        | 8    | 16       | Kings X                   | Dogman                 | Atlantic            | 7                | 0   | 8        | 8    | 20        | 110   |
|   | 6        | >               | -    | 17       |      | 16      | 1        | 7    | 17       | Danzig                    | Mother                 | American            | 5                | 2   | 4        | 22   | 24        | 89    |
|   | -        | >               | 1    | 18       |      | 5       | 2        | 6    | 18       | Bruce Springsteen         | Streets Of             | Columbia            | 13               | 0   | 10       | 57   | 14        | 120   |
|   | 35       | >               | -    | 19       |      | 1       |          |      | 19       | Sass Jordan               | High Road              | MCA/Impact          | 90               | 0   | 1        | 7    |           | 100   |
|   | 11       |                 |      | 1        | _    | 13      | 1        | 9    | 20       | Pearl Jam                 | Daughter               | Epic                | 0                | 17  | _ 1 _    | 53   | 1         | 93    |
|   |          | >               | 30   | 21       |      | 5       | 2        | 1    | 21       | John Mellencamp           | Junior                 | Mercury             | 4                | 1   | 3        | 25   | 19        | 100   |
|   | 42       | -               | -    | 15       | _    | 10      | 1        | 5    | 22       | lan Moore                 | Nothing                | Capricorn           | 1                | 4   | _ 11 _   | 30   | _ 22 _    | 85    |
|   | 37       | >               | -    | 23       |      | 3       | 2        | 8    | 23       | Screamin' Cheetah         | Ride The Tide          | Atlantic            | 17               | 0   | 10       | 8    | 17        | 90    |
|   | 27       | _               | 29 _ | 4        | _    | 16      | _ 1      | 4    | 24       | Gin Blossoms              | Found Out              | A&M                 | 2                | 28  | 4        | 50   | 28        | 88    |
|   | 10       | >               |      | _25      | _    | 13      | 2        | 9_   | 25       | Pearl Jam                 | Animal                 | Epic                | 14               | 2   | _ 5 _    | 18   |           | 81 🗌  |
|   |          | >               |      | 26       | _    | 5       | 2        | 7_   | 26       | Meatloaf                  | Rock And               | мса                 | 2                | 1   | 7        | 18   | 25        | 75    |
|   | 17       | -               | . =  | 1        | _    | 16      | 1.       | 2    | 27       | Cry Of Love               | Bad Thing              | Columbia            | 0                | 31  | 2        | 44   | _ 26 _    | 70    |
|   | -        | 2               | 31   | 28       | =    | 4       | 3.       |      | 28       | Jackson Browne            | Miles Away             | Elektra             | 19               | 0   | _ 2 _    | 20   | 21        | 87    |
|   | -        | =               | -    | 18       | =    | 10      | = 2      |      | 29       | John Hiatt                | Something              | A&M                 | 0                | 13  | 0        | 18   | _ 27 _    | 74    |
|   |          | >               | 4/   | 30       | =    | 3       | 3        |      | 30       | Lenny Kravitz             | Spinning               | Virgin              | _ 6 _            | 0   | _ 8 _    | 11   | _ 35 _    | 77    |
|   | 32       |                 | -    | 31       | =    | 10      | 3        |      | 31       | Breeders                  | Cannonball             | Elektra             | 4                | 0   | _ 2 _    | 9    | _ 36 _    | 59    |
|   |          |                 |      | 32       | = )  | 6       | 3        |      | 32       | White Zombie              | Black Sunshine         |                     | _ 6 _            | 0   | _ 3 _    | 5    | 37        | 59    |
|   | 14<br>19 |                 | - =  | 12       | = .  | 8       |          | 3    | 33       | Guns N' Roses             | Hair Of The            | Geffen              |                  | 40  | 2        | 19   | _ 23 _    | 77    |
|   | 28       |                 |      | 8        | _    | 12      | 1        |      | 34       | Blind Melon               | Tones Of Home          | Capitol             | _ 0 _            | 40  | _ 2 _    | 20   | _ 32 _    | 67    |
|   | 30       |                 |      | 22<br>36 | =    | 10<br>3 | 2.       |      | 35<br>36 | Open Skyz<br>Brother Cane | Every Day Of           |                     | 3                | 12  | 3        | 6    | 34        | 69    |
|   | 22       |                 |      | 37       |      | 5<br>5  | 6'<br>3' |      | 30       | Dig                       | Hard Act To<br>Believe | Virgin<br>Wasteland | 43               | 0   | =        | 3    | _ 29 _    | 59    |
|   | 13       | =               | . =  | 32       | = .  | 5<br> 1 | 3        | 1.1  | 38       | Smashing Pumpkins         |                        | Virgin              | 9                | 0   | 2        | 1    | 38        | 58    |
|   |          | -               |      | 39       |      | 2       | 4        |      | 39       | R.E.M.                    | Drive                  | Hollywood           | 2                | 6   | 3        |      | _ 30 _    | 59    |
|   | 21       | -               |      | 40       |      | 4       |          |      | 40       | Tool                      | Prison Sex             | Zoo                 | 17               | 1   | 5        | 10   | 33        | 32    |
| - |          |                 | /    |          | -1   |         |          |      | 10       |                           | . HIGH JCA             | 230                 | 9                | 19  | _ 6 _    |      | 31        |       |