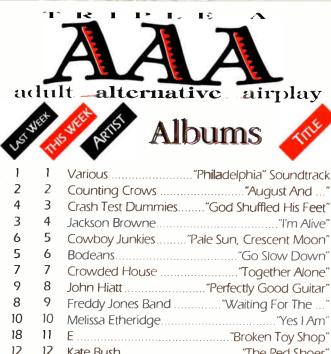

## **Top Priority**.

Sass Jordan, "High Road Easy," Impact/MCA These days, everybody seems to want a piece of Sass. This track, from Sordan's "Rats" LP due out March 1, debuts at number 19\* on the Hard Hundred. It's our second most added this week, with 90 adds the first week out. KATP's Dale Miller is certain that this is "a mass appeal rocker. It'll be top five phones by next week." Jim Kallas of KSQY agrees, calling the track "simply smokin', rockin' harder than ever." "Just give Sass the time of day and you'll be hooked," Debbie Gilbert of WWWV adds. WBFL is already upping rotation on the song, produced by Nick Didia, Stevie Salas and Jordan. Don't forget that Jordan's last album, "Racine," was number 16 on the year-end Hard chart for 1992, and it yielded two top five tracks. Phil Marlowe at WCCC likes the new record more than "Racine." "It's got more meat on it," he says, "from female appeal to having some balls the guys can latch onto.

#### EAT PUPPETS, "BACKWATER," London/PLG "Too High To Die" is the ninth full-length album from this Phoenix trio. "Backwater" enters at 67\* on the Hard Hundred, as airplay doubles and the track moves 37\* to 24\* on the Hard Alternative chart. Nine adds this week include KEZE, KISW. KXRX. WLLZ and WXZL. Chicago Tribune music critic Greg Kot calls the LP "the group's best and most substantial album since 'Meat Puppets II."" "Backwater" gets a good review from Belinda Simmons of KEZE. "The song has good harmonies," she says, "and the opening guitar really grabs you." Nine adds this week and increased play at WIYY are part of the story on this record, produced by the Butthole Surfers' Paul Leary. See 'em on their promotional tour, which has been labelled "The Munchies Tour." Look for a video in early February as the band begins a tour with Blind Melon. The Meat Puppets recently shared a bill with Nirvana on MTV's Unplugged. "The Meat Puppets gave me a completely different attitude towards music," says Kurt Cobain, "I owe so much to them." Here's one last quote for you, from Dave Pirner of Soul Asylum: "They're my favorite fucking band.

C RY OF LOVE, "Too Cold IN The Winter," Columbia This phrase has been on the lips of people in many parts of the country already, and they haven't even heard the record. When they put down their snow shovels and salt, they can check out this track from an album steadily selling, with the latest count pushing 200,000. Cry Of Love debuts at 91\* on the Hard Hundred, with four adds including KUPD, WIZN, WNOR and WRXK. A video is in the works for this third track from the "Brother" album, the follow-up to two number ones.

**The Connells, " '74-'75," TVT** Here's a band with a strong sales base — 120,000 copies sold so far. "It's time people woke up It's a smash... it's selling everywhere," says David Rossi at WAVF, "It's Top 5 phones here ... it's blowing out!" The track's had top five phones at KTCZ for six consecutive weeks. Three adds this week include WRDU, KSEZ and WRCQ, bringing the total station reports to 15. "Slackjawed" was a top track at commercial alternative radio and it

wasn't slack at AOR, either. "The Connells are from Raleigh, right up the road," says WRCQ's Kevin Culbreth. "And we get calls from all the guys at Fort Bragg that have been on the west coast. We get great phones on it." This is the fifth album from the band, which co-produced the LP with Lou Giordano.

**Colin James & The Little Big Band, "Cadillac Baby," Vingin** Roy Brown's "Cadillac Baby" has already been a huge success for the past two months in Canada, where James' album has already gone platinum. This would be a great party record even if it didn't feature Chuck Leavell's keyboards as well as Roomful Of Blues and their horn section. The 13-song album, which includes songs by R&B pioneers like Johnny Guitar Watson and Roscoe Gordon, comes out in two weeks. Will this be the party record of the

'90s? The LP was recorded in Vancouver in one week with producer Chris Kimsey, who's worked with the Rolling Stones, INXS and the Cult.

OE SATRIANI, "TIME MACHINE," RELATIVITY WBCN's Carter Alan calls this track "another classic Satriani instrumental with a supersonicfive-finger touch." Satriani debuts at 73\* on the Hard Hundred with 11 new adds including KAZY, KOME, KSJO, WKIT, WRCK and WTKX. Eighteen stations are now on this, the second single and the title track from Satriani's current double album. A

we might forget his record sales are always strong.

tour starts in the Northeast on February 25 in Providence, then travels to New Haven, Boston and New York. Satriani's name is so familiar that

BILL HARD ......EDITOR/PUBLISHER COLLIE HARD ......COMPTROLLER CHRISTINE BLACK KIM DIPIETRO ......EDITORIAL ASSISTANT JODIE FABRICUS ......METAL ASSISTANT JOE HILGER ......DESIGN/PRODUCTION