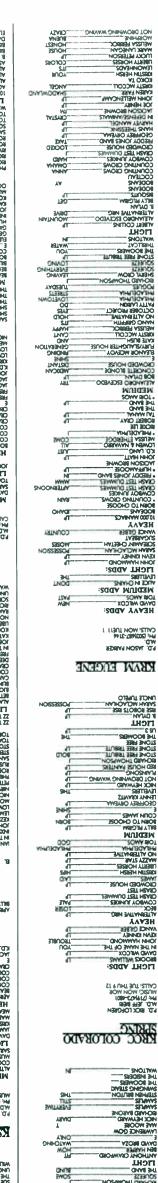

# ARDHUNDRED

|   |          | ,0 <sup>,</sup> | P.P  | - HI     | arth | WEE     | 5/       | JUST | THIS     | ARTS                      | THU                    | LABE                | POS              |     | ROP INCR | 14   | ANTE B CH | TOTAL |
|---|----------|-----------------|------|----------|------|---------|----------|------|----------|---------------------------|------------------------|---------------------|------------------|-----|----------|------|-----------|-------|
| Г | - 3      | _               | -    | - 1      |      | 4       | _        | 1    | - 1      | ZZ Top                    | Pincushion             | RCA                 | - 6-             | - 1 | - 7-     | -116 |           | 166 🗆 |
|   | 20       | >               | 9    | 2        |      | 7       |          | 6    | 2        | Counting Crows            | Mr. Jones              | DGC                 | 9                | 2   | 21       | 115  | 6         | 159   |
| Ī | 7        | >               | - 1  | 3        |      | 7       | -        | 5    | 3        | Aerosmith                 | Deuces                 | Geffen              | 6                | 1   | 34       | 75   | 4         | 145   |
|   | 2        | >               | - 1  | 4        |      | 15      | -        | 4 🗍  | 4        | Nirvana                   | All Apologies          | DGC                 | 4                | 4   | 18       | 70   | 5         | 149   |
| Ē | 5        |                 | -    | 3        | _    | 13      | = :      | 3 =  | 5        | Stone Temple Pilots       | Creep                  | Atlantic            | = <sub>0</sub> = | 5   | 8        | 98   | 8         | 145   |
|   | 9        | >               | - 1  | 6        |      | 18      |          | 7 🗍  | 6        | Cracker                   | Low                    | Virgin              | 5                | 3   | 19       | 51   | 9         | 132   |
|   | 36       | >               | -    | 7        |      | 5       | 8        | 8    | 7        | Peter Frampton            | Day In The             | Relativity          | 10               | 1   | 18       | 50   | 12        | 138   |
|   | 4        | >               | - [  | 8        |      | 2       | 5        | 5    | 8        | Alice In Chains           | No Excuses             | Columbia            | 123              | 0   | 5        | 28   | 7         | 145   |
|   | 1        | >               | -    | 9        |      | 13      | 1        | 0    | 9        | Candlebox                 | You                    | Maverick/WB         | 8                | 2   | 8        | 41   | 10        | 127   |
|   | - 1      | >               | 22   | 10       |      | 8       | 1        | 1    | 10       | Melissa Etheridge         | Come To My             | PLG                 |                  | 3   | 11       | 63   | 15        | 125   |
|   | 8        |                 |      | 2        |      | 13      |          | 2 _  | 11       | Rush                      | Cold Fire              | Atlantic            | 0                | 25  | 3        | 69   | 3         | 118   |
|   | 25       | >               | - [  | 12       |      | 5       | 2        | 0    | 12       | Barefoot Servants         | Box Of                 | Epic                | 21               | 0   | 16       | 9    | 18        | 109   |
|   | _24      | _               |      | 9        | _    | 9       | - (      | 9 _  | 13       | Jeff Beck/Seal            | Manic                  | Reprise             | 0                | 9   | 5        | 28   | _ 11 _    | 104   |
|   | 15       | >               | - [  | 14       |      | 4       | 2        | 2    | 14       | Scorpions                 | Under The              | Mercury             | 13               | 0   | 15       | 20   | 16        | 106   |
|   | 48       | >               | 43   | 15       |      | 6       | 2        | 4    | 15       | Tom Petty                 | Something In           | МСА                 | 12               | 0   | 13       | 31   | 13        | 105   |
|   | 12       | >               | - [  | 16       |      | 5       | 1        | 8    | 16       | Kings X                   | Dogman                 | Atlantic            | 7                | 0   | 8        | 8    | 20        | 110   |
|   | 6        | >               | -    | 17       |      | 16      | 1        | 7    | 17       | Danzig                    | Mother                 | American            | 5                | 2   | 4        | 22   | 24        | 89    |
|   | -        | >               | 1    | 18       |      | 5       | 2        | 6    | 18       | Bruce Springsteen         | Streets Of             | Columbia            | 13               | 0   | 10       | 57   | 14        | 120   |
|   | 35       | >               | -    | 19       |      | 1       |          |      | 19       | Sass Jordan               | High Road              | MCA/Impact          | 90               | 0   | 1        | 7    |           | 100   |
|   | 11       |                 |      | 1        | _    | 13      | 1        | 9    | 20       | Pearl Jam                 | Daughter               | Epic                | 0                | 17  | _ 1 _    | 53   | 1         | 93    |
|   |          | >               | 30   | 21       |      | 5       | 2        | 1    | 21       | John Mellencamp           | Junior                 | Mercury             | 4                | 1   | 3        | 25   | 19        | 100   |
|   | 42       | -               | -    | 15       | _    | 10      | 1        | 5    | 22       | lan Moore                 | Nothing                | Capricorn           | 1                | 4   | _ 11 _   | 30   | _ 22 _    | 85    |
|   | 37       | >               | -    | 23       |      | 3       | 2        | 8    | 23       | Screamin' Cheetah         | Ride The Tide          | Atlantic            | 17               | 0   | 10       | 8    | 17        | 90    |
|   | 27       | _               | 29 _ | 4        | _    | 16      | _ 1      | 4    | 24       | Gin Blossoms              | Found Out              | A&M                 | 2                | 28  | 4        | 50   | 28        | 88    |
|   | 10       | >               |      | _25      | _    | 13      | 2        | 9_   | 25       | Pearl Jam                 | Animal                 | Epic                | 14               | 2   | _ 5 _    | 18   |           | 81 🗌  |
|   |          | >               |      | 26       | _    | 5       | 2        | 7_   | 26       | Meatloaf                  | Rock And               | мса                 | 2                | 1   | 7        | 18   | 25        | 75    |
|   | 17       | -               | . =  | 1        | _    | 16      | 1.       | 2    | 27       | Cry Of Love               | Bad Thing              | Columbia            | 0                | 31  | 2        | 44   | _ 26 _    | 70    |
|   | -        | 2               | 31   | 28       | =    | 4       | 3.       |      | 28       | Jackson Browne            | Miles Away             | Elektra             | 19               | 0   | _ 2 _    | 20   | 21        | 87    |
|   | -        | =               | -    | 18       | =    | 10      | = 2      |      | 29       | John Hiatt                | Something              | A&M                 | 0                | 13  | 0        | 18   | _ 27 _    | 74    |
|   |          | >               | 4/   | 30       | =    | 3       | 3        |      | 30       | Lenny Kravitz             | Spinning               | Virgin              | _ 6 _            | 0   | _ 8 _    | 11   | _ 35 _    | 77    |
|   | 32       |                 | -    | 31       | =    | 10      | 3        |      | 31       | Breeders                  | Cannonball             | Elektra             | 4                | 0   | _ 2 _    | 9    | _ 36 _    | 59    |
|   |          |                 |      | 32       | = )  | 6       | 3        |      | 32       | White Zombie              | Black Sunshine         |                     | _ 6 _            | 0   | _ 3 _    | 5    | 37        | 59    |
|   | 14<br>19 |                 | - =  | 12       | = .  | 8       |          | 3    | 33       | Guns N' Roses             | Hair Of The            | Geffen              |                  | 40  | 2        | 19   | _ 23 _    | 77    |
|   | 28       |                 |      | 8        | _    | 12      | 1        |      | 34       | Blind Melon               | Tones Of Home          | Capitol             | _ 0 _            | 40  | _ 2 _    | 20   | _ 32 _    | 67    |
|   | 30       |                 |      | 22<br>36 | =    | 10<br>3 | 2.       |      | 35<br>36 | Open Skyz<br>Brother Cane | Every Day Of           |                     | 3                | 12  | 3        | 6    | 34        | 69    |
|   | 22       |                 |      | 37       |      | 5<br>5  | 6'<br>3' |      | 30       | Dig                       | Hard Act To<br>Believe | Virgin<br>Wasteland | 43               | 0   | =        | 3    | _ 29 _    | 59    |
|   | 13       | =               | . =  | 32       | = .  | 5<br> 1 | 3        | 1.1  | 38       | Smashing Pumpkins         |                        | Virgin              | 9                | 0   | 2        | 1    | 38        | 58    |
|   |          | -               |      | 39       |      | 2       | 4        |      | 39       | R.E.M.                    | Drive                  | Hollywood           | 2                | 6   | 3        |      | _ 30 _    | 59    |
|   | 21       | -               |      | 40       |      | 4       |          |      | 40       | Tool                      | Prison Sex             | Zoo                 | 17               | 1   | 5        | 10   | 33        | 32    |
| - |          |                 | /    |          | -1   |         |          |      | 10       |                           | . HIGH JCA             | 230                 | 9                | 19  | _ 6 _    |      | 31        |       |