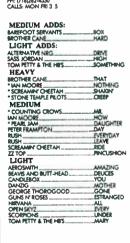

# ARDHUNDRED

|   |          | ,0 <sup>,</sup> | P.P  | - HI     | arth | WEE     | 5/       | JUST | THIS     | ARTS                      | THU                    | LABE                | POS              |     | ROP INCR | 14   | ANTE B CH | TOTAL |
|---|----------|-----------------|------|----------|------|---------|----------|------|----------|---------------------------|------------------------|---------------------|------------------|-----|----------|------|-----------|-------|
| Г | - 3      | _               | -    | - 1      |      | 4       | _        | 1    | - 1      | ZZ Top                    | Pincushion             | RCA                 | - 6-             | - 1 | - 7-     | -116 |           | 166 🗆 |
|   | 20       | >               | 9    | 2        |      | 7       |          | 6    | 2        | Counting Crows            | Mr. Jones              | DGC                 | 9                | 2   | 21       | 115  | 6         | 159   |
| Ī | 7        | >               | - 1  | 3        |      | 7       | -        | 5    | 3        | Aerosmith                 | Deuces                 | Geffen              | 6                | 1   | 34       | 75   | 4         | 145   |
|   | 2        | >               | - 1  | 4        |      | 15      | -        | 4 🗍  | 4        | Nirvana                   | All Apologies          | DGC                 | 4                | 4   | 18       | 70   | 5         | 149   |
| Ē | 5        |                 | -    | 3        | _    | 13      | = :      | 3 =  | 5        | Stone Temple Pilots       | Creep                  | Atlantic            | = <sub>0</sub> = | 5   | 8        | 98   | 8         | 145   |
|   | 9        | >               | - 1  | 6        |      | 18      |          | 7 🗍  | 6        | Cracker                   | Low                    | Virgin              | 5                | 3   | 19       | 51   | 9         | 132   |
|   | 36       | >               | -    | 7        |      | 5       | 8        | 8    | 7        | Peter Frampton            | Day In The             | Relativity          | 10               | 1   | 18       | 50   | 12        | 138   |
|   | 4        | >               | - [  | 8        |      | 2       | 5        | 5    | 8        | Alice In Chains           | No Excuses             | Columbia            | 123              | 0   | 5        | 28   | 7         | 145   |
|   | 1        | >               | -    | 9        |      | 13      | 1        | 0    | 9        | Candlebox                 | You                    | Maverick/WB         | 8                | 2   | 8        | 41   | 10        | 127   |
|   | - 1      | >               | 22   | 10       |      | 8       | 1        | 1    | 10       | Melissa Etheridge         | Come To My             | PLG                 |                  | 3   | 11       | 63   | 15        | 125   |
|   | 8        |                 |      | 2        |      | 13      |          | 2 _  | 11       | Rush                      | Cold Fire              | Atlantic            | 0                | 25  | 3        | 69   | 3         | 118   |
|   | 25       | >               | - [  | 12       |      | 5       | 2        | 0    | 12       | Barefoot Servants         | Box Of                 | Epic                | 21               | 0   | 16       | 9    | 18        | 109   |
|   | _24      | _               |      | 9        | _    | 9       | - (      | 9 _  | 13       | Jeff Beck/Seal            | Manic                  | Reprise             | 0                | 9   | 5        | 28   | _ 11 _    | 104   |
|   | 15       | >               | - [  | 14       |      | 4       | 2        | 2    | 14       | Scorpions                 | Under The              | Mercury             | 13               | 0   | 15       | 20   | 16        | 106   |
|   | 48       | >               | 43   | 15       |      | 6       | 2        | 4    | 15       | Tom Petty                 | Something In           | МСА                 | 12               | 0   | 13       | 31   | 13        | 105   |
|   | 12       | >               | - [  | 16       |      | 5       | 1        | 8    | 16       | Kings X                   | Dogman                 | Atlantic            | 7                | 0   | 8        | 8    | 20        | 110   |
|   | 6        | >               | -    | 17       |      | 16      | 1        | 7    | 17       | Danzig                    | Mother                 | American            | 5                | 2   | 4        | 22   | 24        | 89    |
|   | -        | >               | 1    | 18       |      | 5       | 2        | 6    | 18       | Bruce Springsteen         | Streets Of             | Columbia            | 13               | 0   | 10       | 57   | 14        | 120   |
|   | 35       | >               | -    | 19       |      | 1       |          |      | 19       | Sass Jordan               | High Road              | MCA/Impact          | 90               | 0   | 1        | 7    |           | 100   |
|   | 11       |                 |      | 1        | _    | 13      | 1        | 9    | 20       | Pearl Jam                 | Daughter               | Epic                | 0                | 17  | _ 1 _    | 53   | 1         | 93    |
|   |          | >               | 30   | 21       |      | 5       | 2        | 1    | 21       | John Mellencamp           | Junior                 | Mercury             | 4                | 1   | 3        | 25   | 19        | 100   |
|   | 42       | -               | -    | 15       | _    | 10      | 1        | 5    | 22       | lan Moore                 | Nothing                | Capricorn           | 1                | 4   | _ 11 _   | 30   | _ 22 _    | 85    |
|   | 37       | >               | -    | 23       |      | 3       | 2        | 8    | 23       | Screamin' Cheetah         | Ride The Tide          | Atlantic            | 17               | 0   | 10       | 8    | 17        | 90    |
|   | 27       | _               | 29 _ | 4        | _    | 16      | _ 1      | 4    | 24       | Gin Blossoms              | Found Out              | A&M                 | 2                | 28  | 4        | 50   | 28        | 88    |
|   | 10       | >               |      | _25      | _    | 13      | 2        | 9_   | 25       | Pearl Jam                 | Animal                 | Epic                | 14               | 2   | _ 5 _    | 18   |           | 81 🗌  |
|   |          | >               |      | 26       | _    | 5       | 2        | 7_   | 26       | Meatloaf                  | Rock And               | мса                 | 2                | 1   | 7        | 18   | 25        | 75    |
|   | 17       | -               | . =  | 1        | _    | 16      | 1.       | 2    | 27       | Cry Of Love               | Bad Thing              | Columbia            | 0                | 31  | 2        | 44   | _ 26 _    | 70    |
|   | -        | 2               | 31   | 28       | =    | 4       | 3.       |      | 28       | Jackson Browne            | Miles Away             | Elektra             | 19               | 0   | _ 2 _    | 20   | 21        | 87    |
|   | -        | =               | -    | 18       | =    | 10      | = 2      |      | 29       | John Hiatt                | Something              | A&M                 | 0                | 13  | 0        | 18   | _ 27 _    | 74    |
|   |          | >               | 4/   | 30       | =    | 3       | 3        |      | 30       | Lenny Kravitz             | Spinning               | Virgin              | _ 6 _            | 0   | _ 8 _    | 11   | _ 35 _    | 77    |
|   | 32       |                 | -    | 31       | =    | 10      | 3        |      | 31       | Breeders                  | Cannonball             | Elektra             | 4                | 0   | _ 2 _    | 9    | _ 36 _    | 59    |
|   |          |                 |      | 32       | = )  | 6       | 3        |      | 32       | White Zombie              | Black Sunshine         |                     | _ 6 _            | 0   | _ 3 _    | 5    | 37        | 59    |
|   | 14<br>19 |                 | - =  | 12       | = .  | 8       |          | 3    | 33       | Guns N' Roses             | Hair Of The            | Geffen              |                  | 40  | 2        | 19   | _ 23 _    | 77    |
|   | 28       |                 |      | 8        | _    | 12      | 1        |      | 34       | Blind Melon               | Tones Of Home          | Capitol             | _ 0 _            | 40  | _ 2 _    | 20   | _ 32 _    | 67    |
|   | 30       |                 |      | 22<br>36 | =    | 10<br>3 | 2.       |      | 35<br>36 | Open Skyz<br>Brother Cane | Every Day Of           |                     | 3                | 12  | 3        | 6    | 34        | 69    |
|   | 22       |                 |      | 37       |      | 5<br>5  | 6'<br>3' |      | 30       | Dig                       | Hard Act To<br>Believe | Virgin<br>Wasteland | 43               | 0   | =        | 3    | _ 29 _    | 59    |
|   | 13       | =               | . =  | 32       | = .  | 5<br> 1 | 3        | 1.1  | 38       | Smashing Pumpkins         |                        | Virgin              | 9                | 0   | 2        | 1    | 38        | 58    |
|   |          | -               |      | 39       |      | 2       | 4        |      | 39       | R.E.M.                    | Drive                  | Hollywood           | 2                | 6   | 3        |      | _ 30 _    | 59    |
|   | 21       | -               |      | 40       |      | 4       |          |      | 40       | Tool                      | Prison Sex             | Zoo                 | 17               | 1   | 5        | 10   | 33        | 32    |
| - |          |                 | /    |          | -1   |         |          |      | 10       |                           | . HIGH JCA             | 230                 | 9                | 19  | _ 6 _    |      | 31        |       |