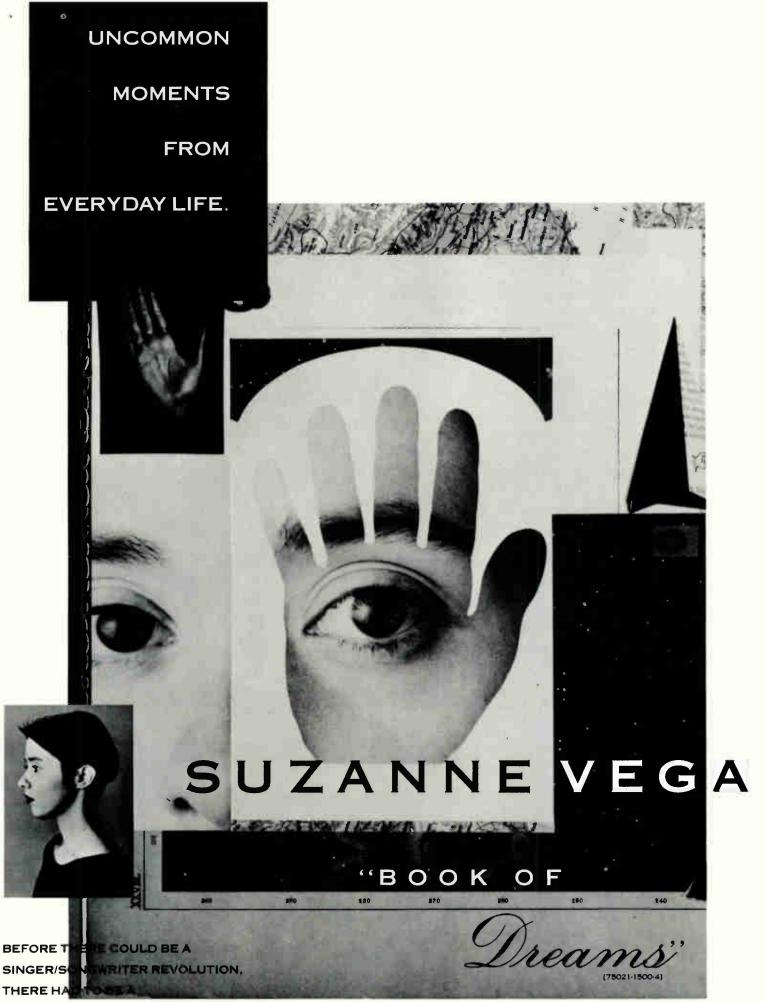

## More On The Picks...

Suzanne Vega, "Book Of Dreams", A&M .... Regardless of whether or not you thought Suzanne's intimate look at the ire-raising subject of child abuse, "Luka", was the greatest thing to happen since the invention of personal vibrators, there's no denying the impact she had on the format. And any programmer in the original long line of folks who thought A&M was crazy for trying to get that bit of folksy social commentary from this winsome little lady on the airwaves at mainstream radio who doesn't admit now they were wrong needs a good conscience cleaning. "Luka" was a major hit and proved to the radio world that it doesn't need to be a formula rocker from a classic rock artist to make the phones ignite. We mention the preceding reminder so that hopefully the A&M staff won't have to beat their collective noggins against the same doors they left cranial dents in the last time to get the programming populace to listen to the brand new release from the melancholy Ms. Vega. "Book Of Dreams" is more upbeat than "Luka" but still retains that odd lilting character that made the earlier hit so catchy. Some stations couldn't even wait for the CD pro, adding the track off the advance cassette. Jane Frederickson, KTCZ, was one, and she tells us, "Suzanne Vega is back with a highly melodic, upbeat new tune. 'Book Of Dreams' is an impressive step in the growth of this thoughtful, talented, multi-format artist.'