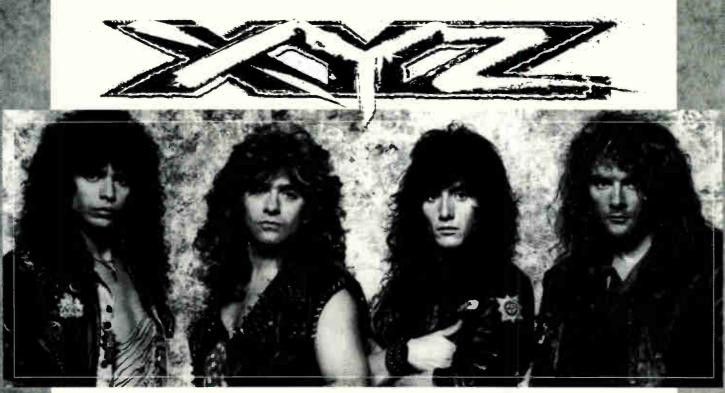

explosive journalism theme that people can relate to... "All My Life" is showing up strong on the phones.".... It's hard to believe anyone could still be unsure of the Sinead O'

Connor. Listen to Michael Young at WIOT, "This is probably one of the most pleasant sounding records on the radio today. She strikes a chord with every kind of music lover from pop to heavy metal. Odds are that CHR will burn this quick, so