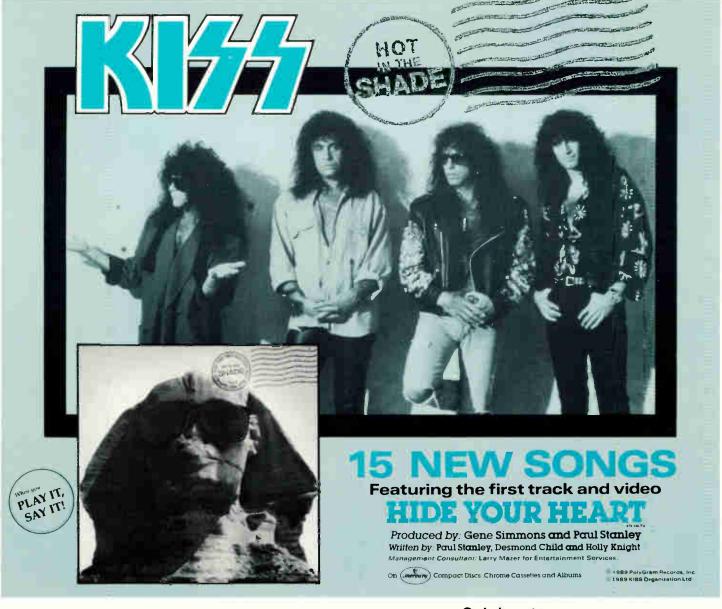

Kiss, "Hide Your Heart", Mercury.... Isn't it amazing how time flies when you're having fun? Gene, Paul, and their various cohorts have been delivering the goods for over 15 years and they don't show any signs of slowing down or loosing their rock and roll attitude. At the same time, Kiss have continued to grow as musicians and songwriters, which is quickly evident after only a few listens to "Hide Your Heart". And this publisher might add add that Mr. Stanley is the delight all label personnel present. Gives that dinner experience to ever produce his own credit card at the tail end of same--to the delight all label personnel present. Guess that just underscores how long this act has done so well, eh? Getting back to the subject at hand, further proof of their songwriting skills comes with the number of artists who will end up covering this tune. Gosh, and maybe or two who already have!! Some stations, like KBER, KICT, KILO, KISS, KMJX, KUPD, and WLVQ, needed no additional prompting and made "Hide..." a "before the box" add. With the Kiss Army still going and growing, this is essential core radio rock by guys who are past masters at giving those listeners exactly what they like.