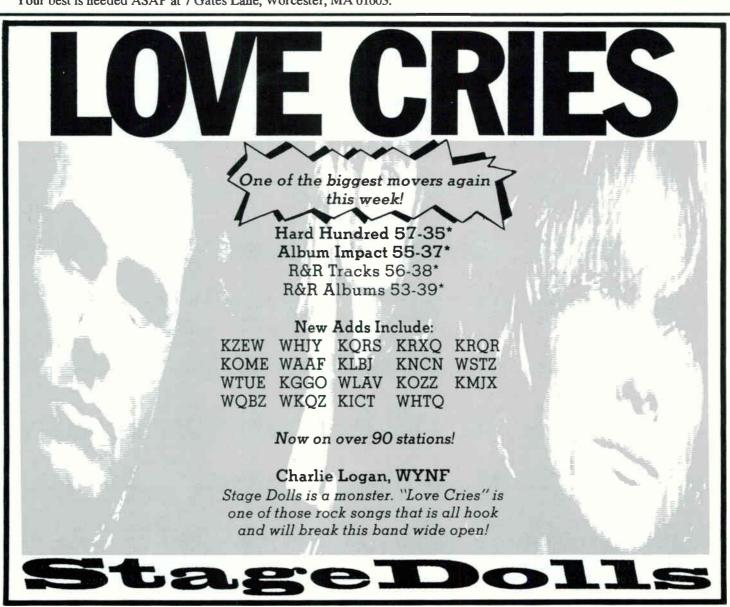

#### **BIGGEST MOVERS**

Katrina/The Waves "That's The Way" (B7-63)"Chasing You Into The...
"Love Cries" (53-30) (57-35) Jackson Browne