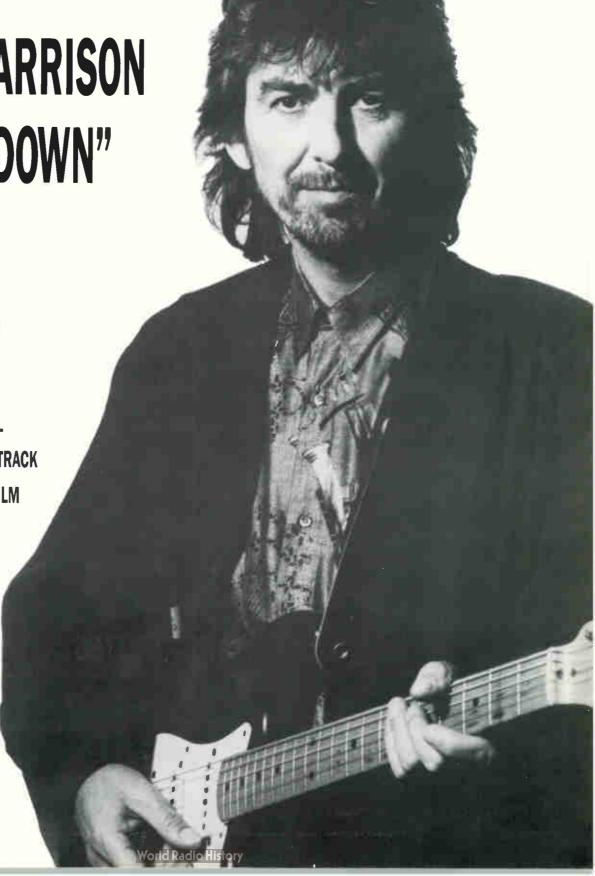

#### **GEORGE HARRISON**

#### 'CHEER DOWN"

Radio's chance to cash in on the Lethal Weapon 2 box office bonanza is a Harrison/Petty composition that extends the boundaries of Willburymania. Produced by Jeff Lynne, this fab tune is sure to continue his hot streak.

## LETHALMANIA!

GEORGE HARRISON "CHEER DOWN"

PRODUCED BY
GEORGE HARRISON
AND JEFF LYNNE

FROM THE ORIGINAL
MOTION PICTURE SOUNDTRACK
AND WARNER BROS. FILM
LETHAL WEAPON 2