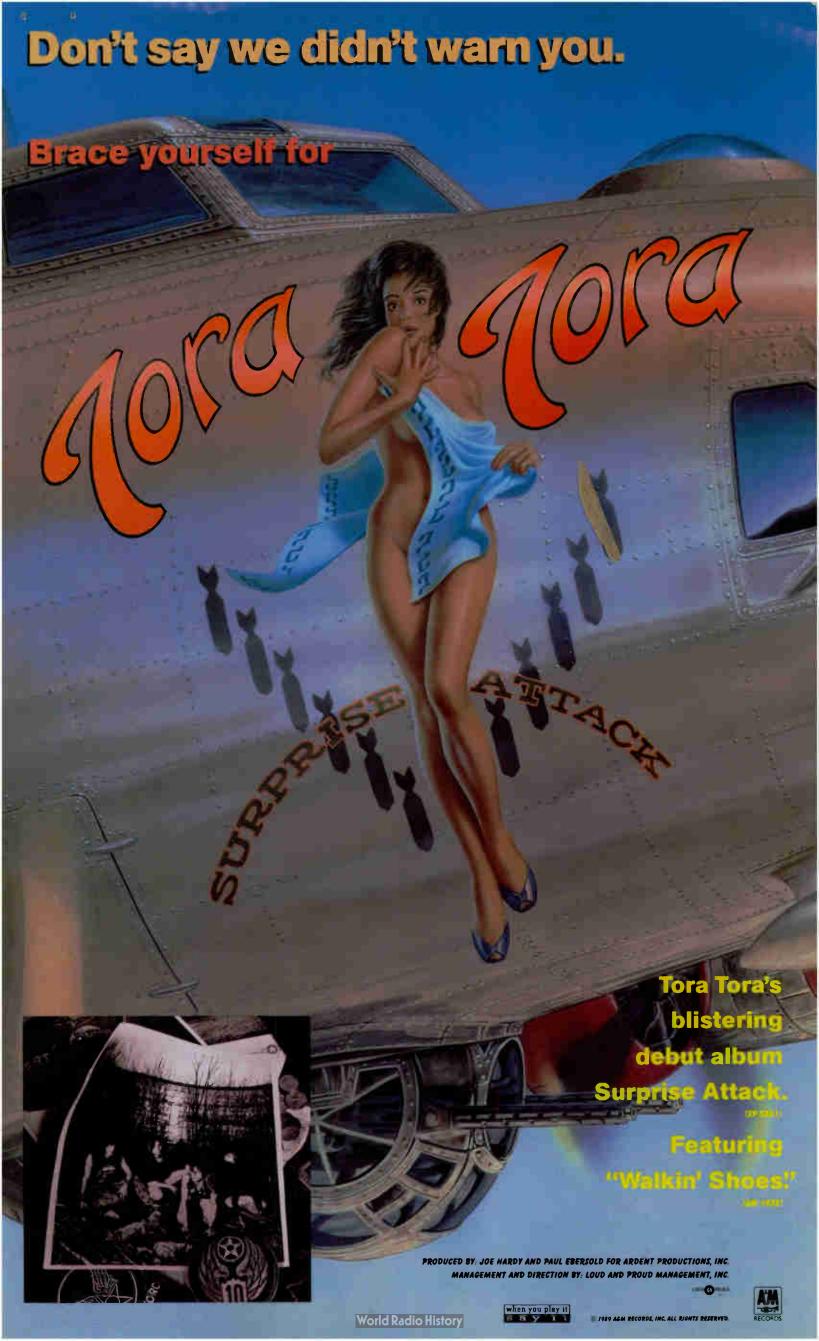

### **MORE HARD ACTS**

Tora Tora, "Walkin Shoes", A&M.... From the opening chords of "Love's A Bitch" (pass the Kleenex), you know this is gonna charbroil your eardrums faster than briquette and starter fluid. Much attention has been focused on Anthony Corder and his unique timber, something that you just gotta grab in the genetic wheel spin. And in other offerings the guitar work lines up behind Anthony and sizzles nonstop. Searching through their debut to get to the single, you'll find yourself confronted with some beastly amazing mierda. Even those "non-metal" types are finding it within themselves to say nice things about them. WQFM's Dan Hansen comments, "Hot spot this week has to be Tora Tora. The record sounds real good on the air and stacks up well against the rest of our playlist."... And Ty Banks over at KQWB warns, "Better duck, Tora Tora's gonna knock your block off. "Walkin Shoes" captures the magic of Van Halen's debut... Wow! ... Adds from KEZE, KILO, KISS, KWHL, KZEW, WEGR and WQFM to name a few. Debuting on the HH at 95\*.