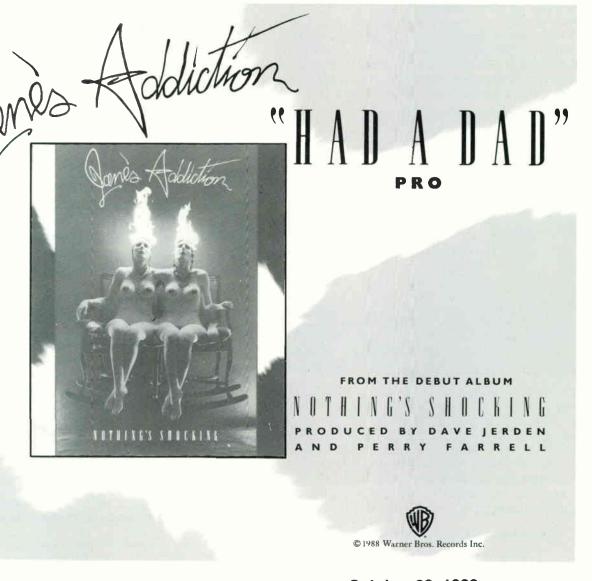

#### JANE'S ADDICTION

RATT

"Way Cool Junior" (Atlantic)

BAD

"Other 99" (Columbia)

LLOYD COLE

'My Bag" (Capitol)