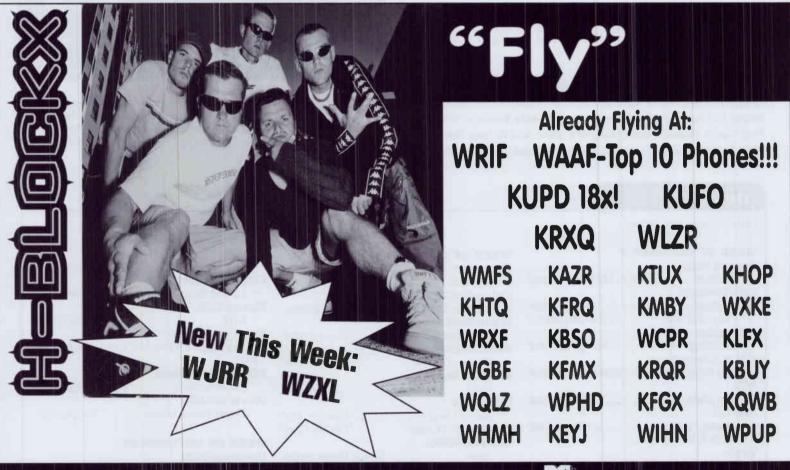

# Dual Rock Format Flips In Albany

Moving to intensify its grip on the Albany Rock market, Clear Channel flipped Modern Rock WQBK to Active Rock on September 25, and Jazz WHRL to Modern on October 2. WQBK programmer Rod Ryan is now PD of both stations.

"Today's Jazz" WHRL is now known as "Channel 103.1, The New Music Alternative." WQBK, meanwhile, has modified its handle to "Rock Radio - The Edge."

The Howard Stern Show continues on The Edge, but now it's followed by a music mix that ranges from Led Zeppelin, Pink Floyd, Ozzy, AC/DC, and Van Halen to Alice In Chains, Pearl Jam, Stone Temple Pilots, and Metallica. Currents include Godsmack, Creed, Bush, Live, and Foo Fighters.

Regarding the second of two flips in eight days at his seven-station cluster, Clear Channel-Albany market Manager Dennis Lamme told *fmqb*, "Jazz is a niche format. ['HRL] had only 42,000-44,000 listeners. Channel 103.1 offers a greater ratings and revenue opportunity."

Of 'QBK's flip, Ryan commented, "It's time for The Edge to Rock. Research indicated that this was the best direction to move towards in order to keep all those males who are listening to Stern. We are now a focused Rock station 24-hours-a-day, tailor made for this region."

Lamme says the two stations won't have too much music overlap.

Only one 'HRL employee lost his job as a result of the change: Station Manager/Sales Manager Pete Baumann. The rest have accepted other positions within the cluster, Lamme says.

Both stations sport new talent lineups. Edge middayer Jason Keller takes Channel 103.1 mornings, fol-

lowed in middays by Rachel, from part-time/fill-ins at The Edge. WQBK MD/night-timer Bizzaro Jeff Callan has been reassigned to afternoons on Channel 103.1; nights go to Tim Noble, most recently running the board at 'QBK during the Stern show.

At The Edge, Ryan moves from p.m. drive to middays; Mrozek takes his place in afternoons from the same shift at Classic Rock sister WXCR.
Nights are open. Edge Programming Assistant Chris Osborn gets the MD slot formerly occupied by Callan.