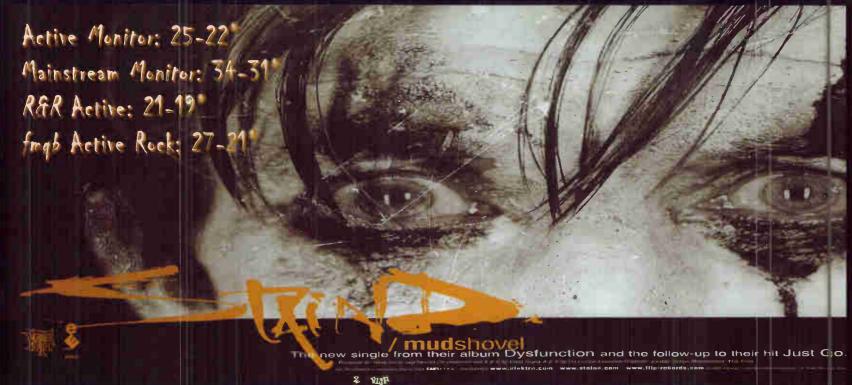

#### topgainers

1. DAYS OF THE NEW "Enemy" (Outpost) (+578) KTUX +25, WBYR +24,

KOMP +18. WYNF +18. KZRK +15

- 3. BUCKCHERRY "For The Movies" (DreamWorks) (+244) KZRK +18, WHMH +18, WIYY +16, KIBZ +14, WRUF +14
- 4. DOUBLE DRIVE "Tattooed Bruise" (MCA) (+241) KXXR +14, KHOP +10, KMKF +10, WJRR +10, WKQZ +10
- 4. TOM PETTY "Swingin" (Warner Bros.) (+241) KRKX +25, KFZX +22, WTBK +21, WYNF +19, WRDX +16
- 5. LYNYRD SKYNYRD "Workin'" (CMC International) (+199) WTBK +27, WRDX +21, WZZQ +15, KBBZ +13, WFRD +13
- 6. EVERCLEAR "The Boys Are..." (Mercury/IDJMG) (+194) KHTQ +33, WOBR +20, WJRR +19, KQWB +18, KWHL +15
- 7. RATT "Over The Edge" (Portrait/CRG) (+191) KFMW +20, KRZR +13, KGGO +12, KXXR +9, WQCM +9
- 8. THE OFFSPRING "The Kids Aren't..." (Col/CRG) (+190) WJJO +38, KUPD +28, KTUX +19, WXKE +19, WTBK +18
- 9. LIT "Zip-Lock" (RCA) (+180) KDOT +19, WRXF +18, WQWK +15, KZOQ +12, WWDC +12
- 10. STAIND "Mudshovel" (Elektra/EEG) (+169) WIYY +12, WZBH +12, KBSO +11, WQAK +11, WBOP +10

8Stops7 My Would-Be Savior

(Full Rock Panel: Active lock 1 - and Rock 25-44)

| W TI | W    | Artist          | Track      | Label                   | TW   | Move | LW          | Cume/Adds | LW         | TW_  | Artist          | Teack     | Lahel                      | TW  | Move | LW  | Cume/Add |
|------|------|-----------------|------------|-------------------------|------|------|-------------|-----------|------------|------|-----------------|-----------|----------------------------|-----|------|-----|----------|
| 1 1  | •    | RED HOT CHILL.  | SCAR       | (Warner Bros.)          | 4841 | 53   | 4788        | 191/0     | 48         | 51   | METALLICA       | WHISKEY   | (Elektra/EEG)              | 623 | -67  | 690 | 48/0     |
| 2 2  | 2    | DEF LEPPARD     | PROMISES   | (Mercury/IDJMG)         | 3764 | -223 | 3987        | 173/0     | 56         | 52•  | CAROLINE'S      | ATTENTION | (Hollywood)                | 621 | 157  | 464 | 54/7     |
| 3 3  | }    | LENNY KRAVITZ   | AMERICAN   | (Virgin/Maverick)       | 3321 | -280 | 3601        | 158/0     | 47         | 53   | METALLICA       | DIE       | (Elektra/EEG)              | 544 | -217 | 761 | 39/0     |
| 4 4  | •    | TONIC           | YOU        | (Universal/UMG)         | 3160 | 97   | 3063        | 165/3     | 75         | 54•  | DOUBLEDRIVE     | TATTOOED  | (MCA)                      | 500 | 241  | 259 | 62/7     |
| 5 5  | ;    | ALICE IN CHAINS | GET        | (Columbia/CRG)          | 2750 | -99  | 2849        | 139/0     | 79         | 55•  | INDIGENOUS      | GOT       | (Pachyderm)                | 474 | 283  | 191 | 54/15    |
| 8 6  | je . | GREAT WHITE     | STONED     | (Portrait/CRG)          | 2598 | 57   | 2541        | 156/4     | 62         | 56•  | PUSHMONKEY      | LEFTY     | (Arista)                   | 468 | 112  | 356 | 49/7     |
| 14 7 | ·    | DAYS OF THE NEW | ENEMY      | (Outpost)               | 2470 | 578  | 1892        | 155/16    | 69         | 57•  | OLEANDER        | ALONE     | (Republic/UMG)             | 440 | 131  | 309 | 48/12    |
| 7 8  |      | COLLECTIVE SOUL | NO         | (Atlantic/AG)           | 2391 | -154 | 2545        | 132/1     | 51         | 58   | SAMMY HAGAR     | MAS       | (MCA)                      | 433 | -123 | 556 | 39/0     |
| 6 9  |      | PEARL JAM       | LAST       | (Epic)                  | 2322 | -367 | 2689        | 121/1     | 52         | 59   | VERTICAL        | WE        | (RCA)                      | 423 | -104 | 527 | 36/0     |
|      | 0.   | MEGADETH        | CRUSH      | (Trauma/Capitol)        | 2310 | 64   | 2246        | 142/0     | 58         |      | CHLORINE        | EVEN      | (Time Bomb)                | 411 | -4   | 415 | 54/6     |
| 11 1 |      | LYNYRD SKYNYRD  | WORKIN'    | (CMC International)     | 2173 | 199  | 1974        | 131/3     | 60         |      | PRETENDERS      | HUMAN     | (Warner Bros.)             | 387 | -9   | 396 | 32/2     |
| 12 1 |      | SANTANA         | SMOOTH     | (Arista)                | 2008 | 125  | 1883        | 112/4     | 55         |      | ORGY            | STITCHES  | (Elementree/Reprise)       | 364 | -149 | 513 | 37/0     |
| 16 1 |      | GODSMACK        | KEEP       | (Republic/UMG)          | 1947 | 88   | 1859        | 104/1     | 64         |      | PORTABLE        | HELP      | (TVT Records)              | 336 | 3    | 333 | 41/2     |
| 18 1 |      | LIMP BIZKIT     | NOOKIE     |                         |      |      |             |           | 89         |      | JAKE ANDREWS    | JUST      | (Sire/Jericho)             | 328 | 127  | 201 | 35/3     |
|      |      |                 |            | (Flip/Interscope)       | 1918 | 128  | 1790        | 96/1      | 65         |      | WALTER TROUT    | EVERY     |                            | 327 | 4    | 323 | 28/0     |
| 10 1 |      | BUCKCHERRY      | LIT        | (DreamWorks)            | 1885 | -293 | 2178        | 109/0     |            |      | EVERLAST        |           | (Platinum)                 |     |      |     |          |
| 15 1 |      | SCORPIONS       | MYSTERIOUS | (KOCH)                  | 1855 | 7    | 1848        | 127/2     | 59         |      |                 | WHAT      | (Tommy Boy)                | 324 | -76  | 400 | 29/0     |
| 21 1 |      | TOM PETTY       | SWINGIN'   | (Warner Bros.)          | 1782 | 241  | 1541        | 121/1     | 93         |      | SHADES APART    | STRANGER  | (Universal/UMG)            | 324 | 135  | 189 | 42/8     |
| 17 1 |      | OLEANDER        | WHY        | (Republic/UMG)          | 1750 | -61  | 1811        | 100/2     | 71         |      | MACHINE HEAD    | FROM      | (Roadrunner)               | 320 | 50   | 270 | 31/1     |
| 23 1 |      | OFFSPRING       | KIDS       | (Columbia/CRG)          | 1656 | 190  | 1466        | 94/2      | 87         |      | CHEVELLE        | MIA       | (Squint)                   | 303 | 110  | 193 | 36/6     |
| 19 2 |      | KID ROCK        | BAWITDABA  | (Lava/AG)               | 1584 | -75  | 1659        | 82/0      | 73         |      | AZTEK TRIP      | BEAUTIFUL | (Iguana)                   | 283 | 7    | 276 | 32/0     |
| 13 2 |      | BAD COMPANY     | LOVE       | (Elektra/EEG)           | 1532 | -339 | 1871        | 93/0      | 68         |      | SMASHMOUTH      | ALL-STAR  | (Interscope)               | 282 | 8    | 274 | 14/0     |
| 22 2 | 22   | GOO GOO DOLLS   | BLACK      | (Warner Bros.)          | 1492 | -32  | 1524        | 97/2      | 63         |      | G.THOROGOOD     | BE        | (CMC International)        | 275 | -70  | 345 | 23 0     |
| 26 2 | 23•  | FILTER          | WELCOME    | (Reprise)               | 1440 | 150  | 1290        | 103/1     | <b>6</b> 6 | 73   | KATIES          | NOGGIN    | (Spongebath/Elektra/EEG)   | 271 | -32  | 303 | 28′0     |
| 20 2 | 24   | SAMMY HAGAR     | SHAG       | (MCA)                   | 1319 | -312 | 1631        | 87/0      | D          | 74•  | SECOND COMING   | UNKNOWN   | (Capitol)                  | 268 | 153  | 115 | 35/7     |
| 25 2 | 25   | BLINK 182       | MY         | (MCA)                   | 1284 | -58  | 1342        | 74/0      | 57         | 75   | STATIC-X        | BLED      | (Warner Bros.)             | 266 | -192 | 458 | 24/0     |
| 24 2 | 26   | LIT             | MY         | (RCA)                   | 1170 | -200 | 1370        | 66/0      | 80         | 76•  | BRAMHALL        | WANNA     | (RCA)                      | 250 | 21   | 229 | 32/3     |
| 30 2 | 7•   | POWERMAN 5000   | WHEN       | (DreamWorks)            | 1048 | 86   | 962         | 71/4      | D          | 77•  | PANTERA         | CAT       | (Mercury/IDJMG)            | 248 | 161  | 87  | 37/25    |
| 28 2 | 28   | COLLECTIVE SOUL | HEAVY      | (Atlantic AG)           | 1015 | -159 | 1174        | 79/0      | 70         | 78   | DEF LEPPARD     | SUN       | (Mercury/IDJMG)            | 247 | -32  | 279 | 18.1     |
| 34 2 | 9.   | JONNY LANG      | GUESSING   | (A&M)                   | 970  | 42   | 928         | 74/1      | D          | 79•  | COAL CHAMBER    | NOTION    | (Roadrunner)               | 233 | 103  | 130 | 25/6     |
| 39 3 | 10•  | ROB ZOMBIE      | SUPERBEAST | (Geffen)                | 967  | 161  | 806         | 86/6      | 61         | 80   | FEAR FACTORY    | CARS      | (Roadrunner)               | 232 | -118 | 350 | 20/0     |
| 43 3 |      | STAIND          | MUDSHOVEL  | (Flip/Elektra)          | 944  | 169  | 775         | 76/2      | 83         | 81•  | ORANGE 9MM      | WHEN      | (Ng)                       | 231 | 33   | 198 | 21/0     |
| 33 3 |      | KORN            | FREAK      | (Immortal/Epic)         | 940  | 2    | 938         | 58/0      | 77         | 82   | SHADES APART    | VALENTINE | (Universal/UMG)            | 219 | -25  | 244 | 15/0     |
| 45 3 |      | SEVENDUST       | DENIAL     | (TVT)                   | 917  | 144  | 773         | 76/6      | 91         |      | METALLICA       | TURN      | (Elektra/EEG)              | 211 | 14   | 197 | 30/0     |
| 29 3 |      | GODSMACK        | WHATEVER   | (Republic/UMG)          | 897  | -133 | 1030        | 54/1      |            | 84•  | J/CHICKEN SHACK | DO        | (Island/IDJMG)             | 206 | 84   | 122 | 25/3     |
| 32 3 |      | CREED           | ONE        | (Wind-up/BMG)           | 877  | -60  | 937         | 59/0      | 90         |      | VINCE CONVERSE  | EQUALITY  | (Mystic Music/Lightyear)   |     | 8    | 198 | 23/3     |
| 31 3 |      | SILVERCHAIR     | SONG       |                         | 877  | -66  | 943         | 66 0      | 84         |      | ORGY            | BLUE      | (Elementree/Reprise)       | 201 | 5    | 196 | 15/0     |
| 7 3  |      |                 |            | (Epic)                  |      |      |             |           | 96         |      | SYSTEM OF A     | SUGAR     | (American/CRG)             | 193 | 43   | 150 | 27/5     |
|      |      | STYX            | EVERYTHING | (CMC International)     | 864  | 20   | 844         | 62/1      |            | 88•  | LOUDMOUTH       | FLY       | ` '                        |     |      |     |          |
| 27 3 |      | BLACK CROWES    | GO         | (American/CRG)          | 841  | -360 | 1201        | 56/0      |            |      |                 |           | (Hollywood)                | 189 | 32   | 157 | 13/0     |
| 19 3 |      | EVERCLEAR       | BOYS       | (Mercury/IDJMG)         | 830  | 194  | 636         | 75/11     | 95         |      | BIOHAZARD       | END       | (Mercury/King/IDJMG)       | 189 | 11   | 178 | 17/0     |
| 35 4 |      | DOKKEN          | MADDEST    | (CMC International)     | 826  | -29  | 855         | 63/2      | 76         |      | EDDIE MONEY     | SAY       | (CMC International)        | 187 | -35  | 222 | 13/0     |
| 12 4 |      | MOTLEY CRUE     | TEASER     | (Motley/Beyond)         | 825  | 28   | 797         | 82/2      | 85         |      | VERBENA         | BABY      | (Capitol)                  | 185 | -27  | 212 | 20/0     |
| 38 4 |      | DRAIN STH       | ENTER      | (The Enclave/Merc/IDJMG |      | -38  | 830         | 73/2      | 88         |      | FACE TO FACE    | GOD       | (Lady Luck/Beyond)         | 184 | 1    | 183 | 21/2     |
| 53 4 |      | BUCKCHERRY      | FOR        | (DreamWorks)            | 780  | 244  | 536         | 83/19     | D          |      | LIT             | ZIP-LOCK  | (RCA)                      | 182 | 180  | 2   | 27/8     |
| 16 4 | 14•  | VERVE PIPE      | HERO       | (RCA)                   | 763  | 34   | 729         | 63/5      |            | 94•  | REVEILLE        | PERMANENT | (Elektra/EEG)              | 181 | 108  | 73  | 32/9     |
| 54 4 | 15.  | RATT            | OVER       | (Portrait/CRG)          | 726  | 191  | 535         | 76/11     | 74         | 95   | EVERLAST        | ENDS      | (Tommy Boy)                | 180 | -60  | 240 | 13/0     |
| 36 4 | 6    | NEW AMERICAN    | UNDER      | (Lava/AG)               | 718  | -168 | <b>8</b> 86 | 64/0      | 78         | 96   | SPLENDER        | YEAH      | (C2/CRG)                   | 180 | -62  | 242 | 15/0     |
| 50 4 | 7•   | WIDESPREAD      | MAN        | (Capricorn)             | 698  | 105  | 593         | 62/1      | 81         | 97   | SUSAN TEDESCHI  | ROCK      | (T.C./Rounder/Merc./IDJMG) | 177 | -52  | 229 | 17/0     |
| 40 4 |      | SIMON SAYS      | SLIDER     | (Hollywood)             | 669  | -136 | 805         | 51/0      | 72         | 98   | LENNY KRAVITZ   | FLY       | (Virgin)                   | 175 | -100 | 275 | 21/0     |
| 41 4 |      | ROB ZOMBIE      | LIVING     | (Geffen)                | 663  | -135 | 798         | 40/1      | D          |      | MOKE            | DOWN      | (Ultimatum Music)          | 172 | 57   | 115 | 18/4     |
|      |      |                 |            | 1                       |      |      |             | -         |            | 100• | K.W.SHEPHERD    | BLUE      | (Revolution/Reprise)       | 168 |      | 154 |          |