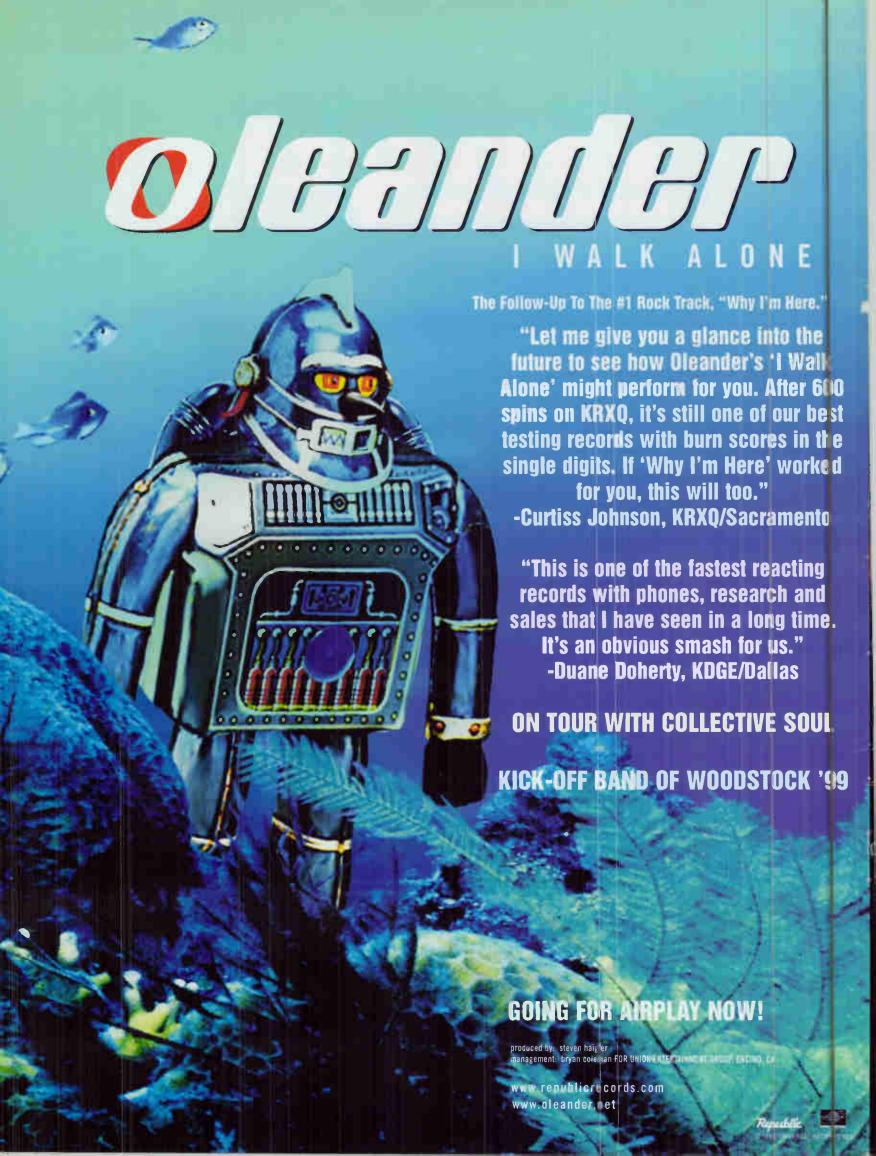

# Oleander "I Walk Alone" Republic/UMG (www.oleander.net)

- "Why I'm Here" was a Rock smash, reaching #2 on fmqb's Hot Trax chart.
- "After 600 spins on KRXQ, "I Walk Alone" is still one of our best-testing records with burn scores in the single digits," Curtiss Johnson comments.
- The band is one of many playing Woodstock '99 and are currently touring with Collective Soul.