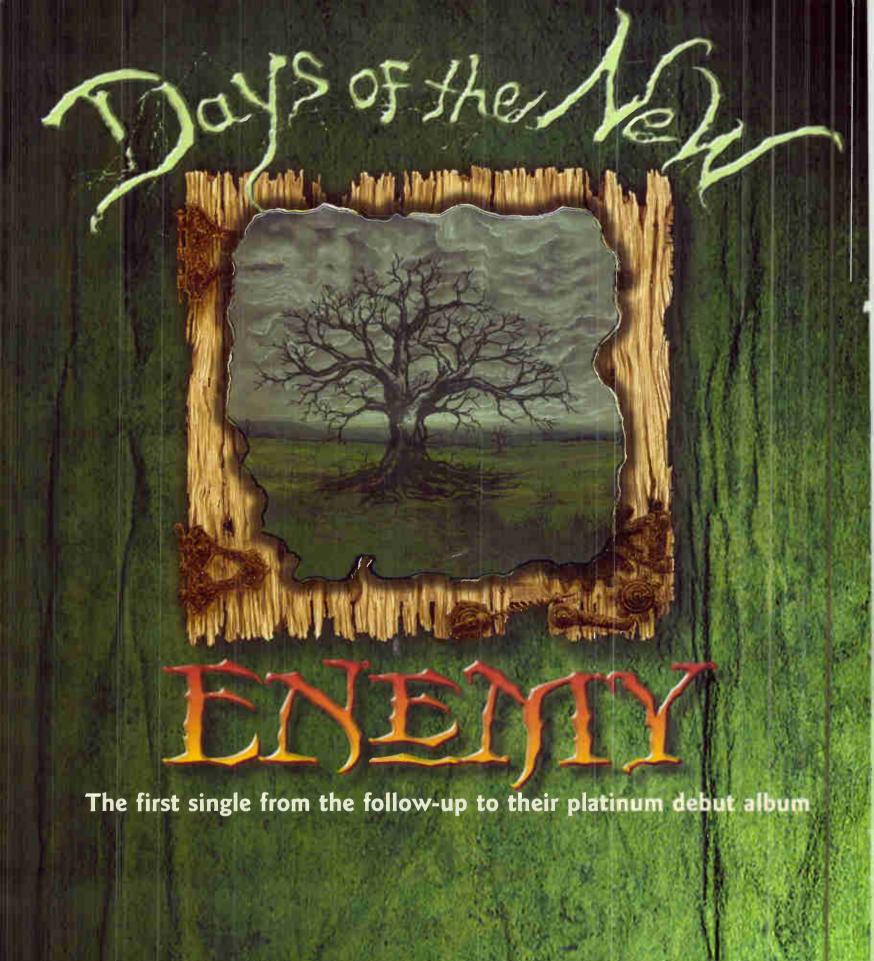

Days Of The New return on August 31 with Days Of The New II, an introspective breath of fresh air produced, performed and written by leadman Travis Meeks. Meeks' newfound affection for studio experimentation and orchestral arrangements broadens the dimensions of an already formidable sound.

#### Days Of The New "Enemy" Outpost

(www.outpostrec.com)

- Following the smash success of last year's debut album,
   Days Of The New frontman Travis Meeks returns (sans band) with the first single from DOTN's forthcoming record. II.
  - While there are some electronic flourishes on "Enemy," Meek's acoustic guitar strumming and his vocals still have a signature sound.
  - 17 signals (WTFX, WKLQ, WKLS) are already making friends with "Enemy."