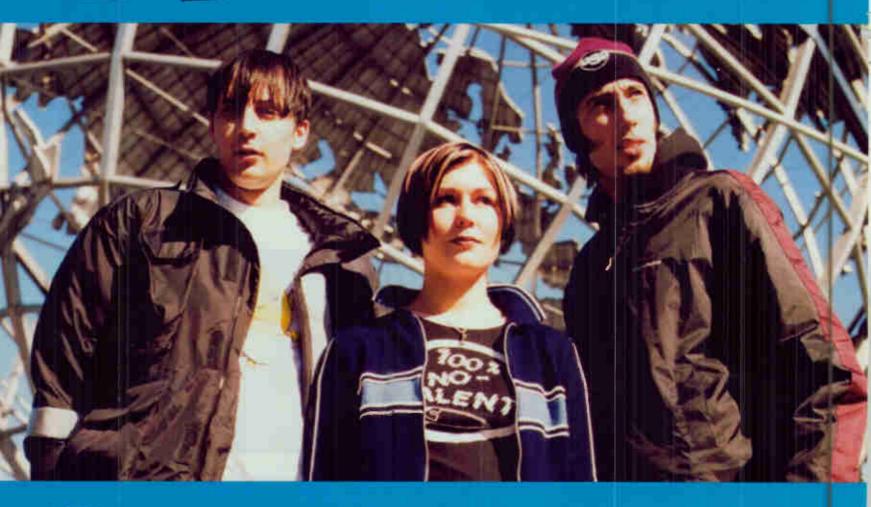

# HEART...as heard on Wednesday

(L-R): Heart's Nancy Wilson, Rockline host Bob Coburn; Heart's Ann Wilson.

"We just want to keep everybody really confused and change every time we do anything..." Ann Wilson talks about why they're not using the Heart name on their current tour:

Ann Wilson: "If we were to go out as Heart, I think people would expect a great big band with at least six people on stage. That's

not what we feel like doing right now. We just want to keep everybody really confused and change every time we do anything... and we're sort of feeling really acoustic right now! It's still edgy; it's not a little folk set, it's got a lot of dynamics and it's really intense. We've been writing a lot of new songs and we're going to be playing them, as well as some old chestnuts. Or is that acorns?"

And on whether it's difficult to do Heart songs acoustically, Nancy Wilson had this to say:

"We listened to "Mistral Wind," from CD to remember the chords, looked at each other, shook our heads and went, "No. That's an opus." We also tried the "Rain Song" by Led Zeppelin with similar results."

"...it's not a little folk set; it's got a lot of dynamics and it's really intense."