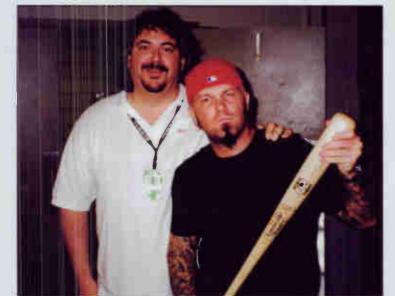

DURST ALL SET TO EREAK STUFF: One of the tracks on Limp Bizkit's #1 album Significant Other is "Break Stuff." After a visit to WTFX/Louisville, Interscope VP (and Bizkit frontman) Fred Durst can do just that after being presented with a genuine Louisville slugger. After posing with WTFX OM Michael Lee (L), Durst bludgeoned the photographer with his new toy.