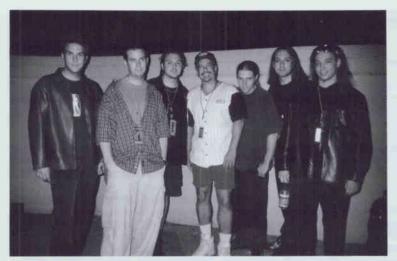

CLIFTON JOINS "HAWK" Jones Radio Network Rock/Alternative PD Doug Clifton has joined Classic Hits

KISS THE MONKEY: KISS/San Antonio presented their Fall Fest last month. The lineup included the Goo Goo Dolls, Candlebox, Second Coming, Econoline Crush and Pushmonkey, who posed for a shot after their set. (L-R): Pushmonkey's Will Hoffman; Arista's Tom Gates; Pushmonkey's Darwin Keys; KISS PD Kevin Vargas; Pushmonkey's Howie Behrans, Pat Fogerty and Tony Park.