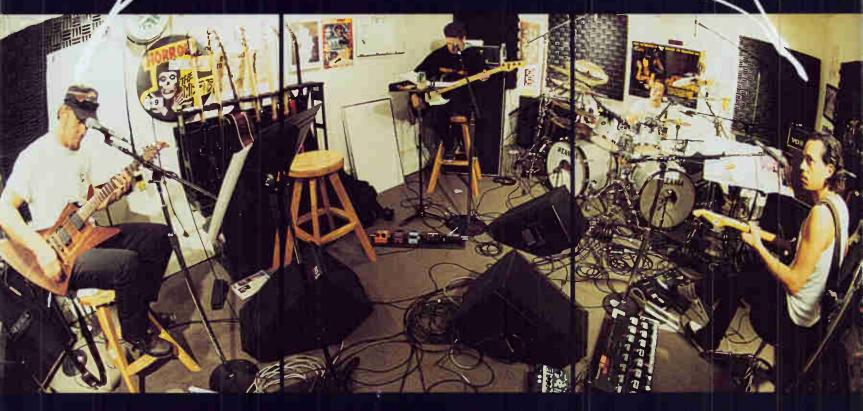

### ACTIVE ROCK

- WIYY/Baltimore Monitored. Test Scores From WRIF/Detroit.
- · The Inside Track: Reports From

Metallica's Garage Barrage... Active Rock Feeds The Hungry... WMFS' Crapper On Clapper