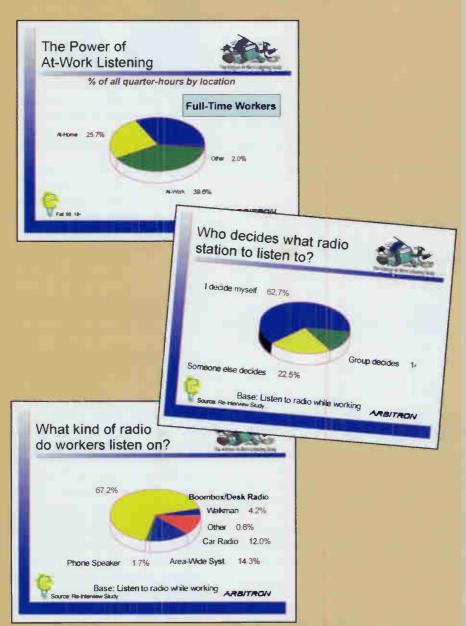

### **COVER STORY**

There's never been a better time to focus on at-work listening. New work-related questions added to the Arbitron diary in the Fall survey are expected to heighten diarykeeper awareness of workplace listening. In this week's Cover Story we dissect the Rock WorkForce Contest, a promotion that's brought dramatic increases in workplace listening. Plus: Fred Jacobs on how to get the at-work listening credit your station deserves