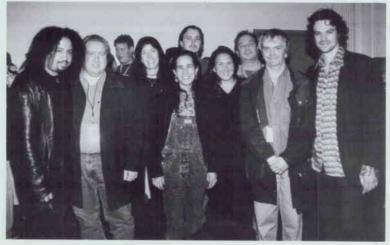

CLIFTON JOINS "HAWK" Jones Radio Network Rock/Alternative PD Doug Clifton has joined Classic Hits

KISS THE MONKEY: KISS/San Antonio presented their Fall Fest last month. The lineup included the Goo Goo Dolls, Candlebox, Second Coming, Econoline Crush and Pushmonkey, who posed for a shot after their set. (L-R): Pushmonkey's Will Hoffman; Arista's Tom Gates; Pushmonkey's Darwin Keys; KISS PD Kevin Vargas; Pushmonkey's Howie Behrans, Pat Fogerty and Tony Park.