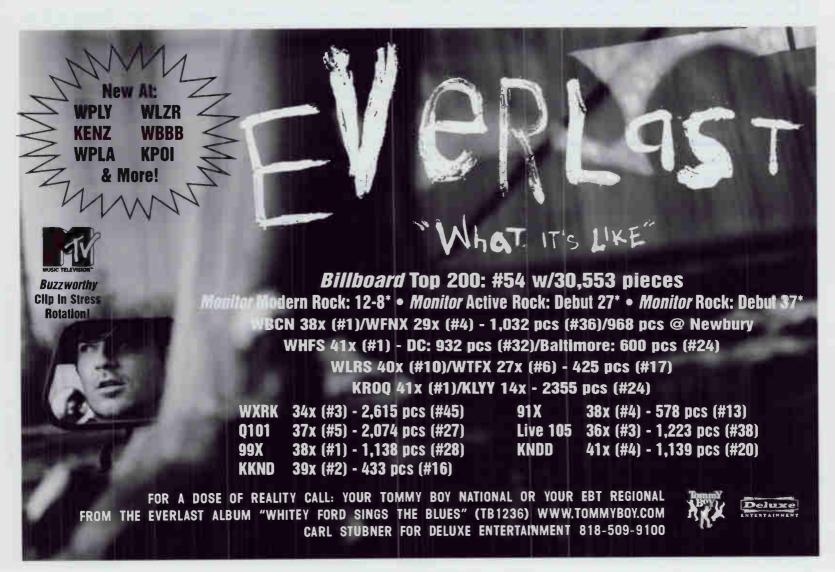

#### **EVERLAST**

#### "WHAT IT'S LIKE," TOMMY BOY

Combine #7 Most Added honor dris upon the basto if he WHEB RPOL WRUF WZEL WIZE, WKQQ CFOX; What It's Like file 91-56 Hot True and light the plane at agent (KILO KRXQ, WBUZ, WMFS KEYJ) Rots the increase were reported at 18 (WXTM +22, WKZQ +21, KILO +20, WYNF +18)