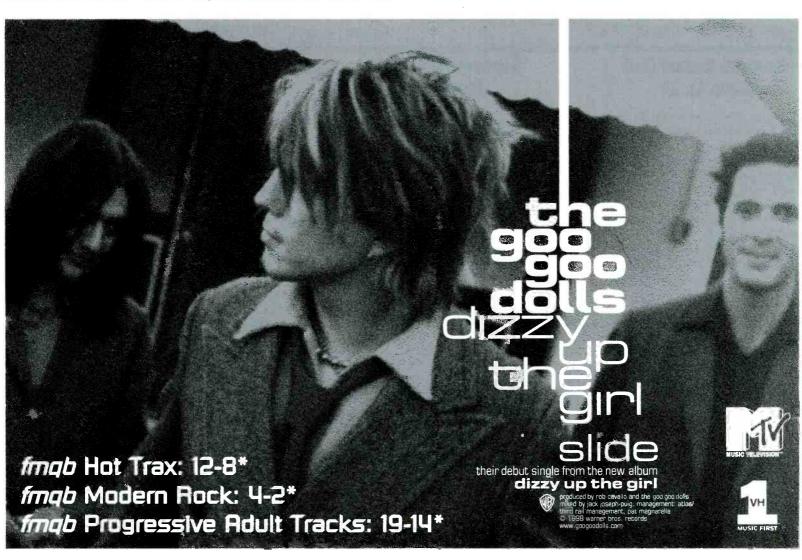

#### 3. GOO GOO DOLLS

"Slide" (Warner Bros.)

## **MOST INCREASED PLAYS PER WEEK**

- 1. U2 "Sweetest Thing" (Island) (+362) WMMR +20, WTBK +17, WKIT +16, WPXC +15, KJKJ +13
- 2. GOO GOO DOLLS "Slide" (Warner Bros.) (+309) WQBZ +18, KDEZ +17, WJXQ +16, WHDQ +15, WRKT +15
- 3. JONNY LANG "Still Rainin" (A&M) (+299) KDEZ +16, WCMF +15, KLSZ +14, WZZR +14, KGGO +13
- 4. CANDLEBOX "10,000 Horses" (Maverick/WB) (+203) WZZR +20, WROV +16, WKIT +15, WTBK +11, KDEZ +10
- 5. JOHN MELLENCAMP "Your Life Is Now" (Columbia/CRG) (+174) WHDQ +38, WGLO +27, WXCM +22, WZNX +22, WFBQ +18
- 6. LENNY KRAVITZ "Fly Away" (Virgin) (+139) KXAL +14, WTUE +14, WNEW +13, WZXL +12, WHDQ +11
- 7. JACKYL "We're An American Band" (Geffen) (+119)
- WYBB +12, KLSZ +11, KLPX +9, WWUC +9, WZZO +8 8. MOTLEY CRUE "Bitter Pill" (Motley/Beyond) (+117) WKHY +13, KKEG +10, WWCT +10, WZZO +10, KATS +9
- 9. KISS "Psycho Circus" (Mercury) (+104) WGLO +28, WZXL +13, WDHA +10, KQDI +9, WOUR +8
- 10. MATCHBOX 20 "Back 2 Good" (Atlantic/AG) (+90)