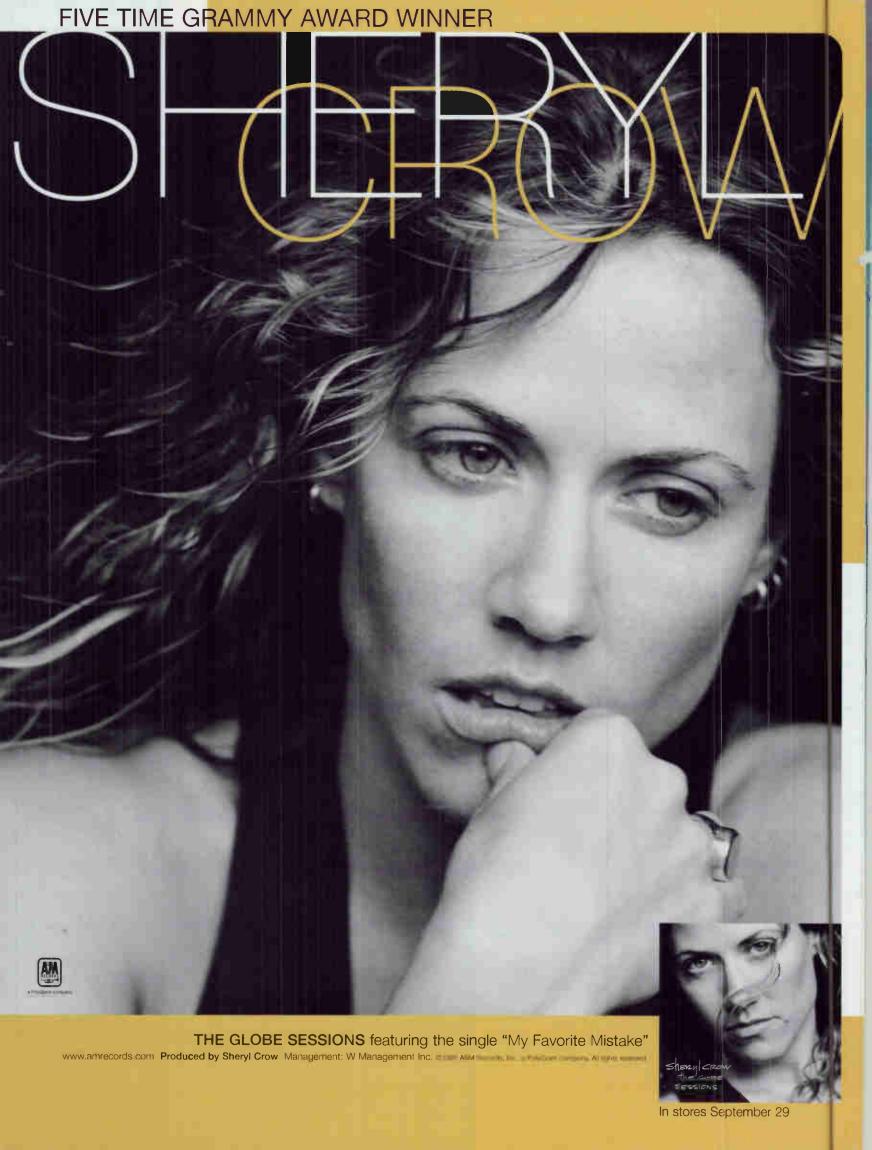

#### SHERYL CROW "MY FAVORITE MISTAKE." (A&M)

The first single from Sheryl Crow's self-produced third LP, Riverwide, sneaks up on you with its Bluesy undercurrent and leisurely mid-tempo groove. But the hook is undeniable, as is the smokey voice. It's the same smokey voice which has helped Crow produce countless multi-format smashes like "If It Makes You Happy" and "All I Wanna Do" in the space of only two

albums, and establish herself as one of the most vital female Rock voices of this era. There will certainly be more to come from *Riverwide*, and "My Favorite Mistake" is the perfect way to get things going.