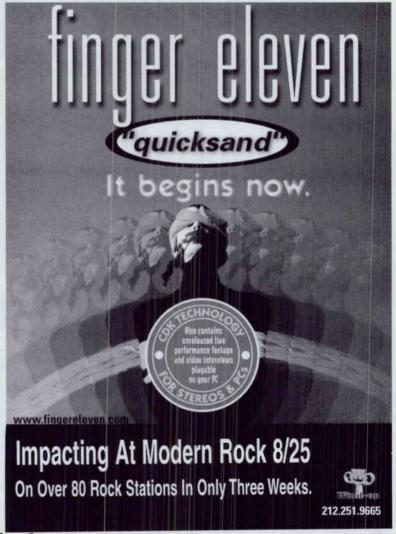

#### FINGER ELEVEN "OUICKSAND," WIND-UP

Racing 88-55\* Hot Trax, "Quicksand" welcomes WMFS, WBZX, WRUF, KHOP, WNCD, WXRC, and five more to a support column that's quickly swelled to 62. WXTM led all rotation boosters with +21 spins, followed by KRNA and WJRR with +15 each, and Top 5 phone reporter WZZL with +14 spins.

#### MOST INCREASED PLAYS PER WEEK

- LOCAL H "All The Kids Are Right" (Island) (+289)
   KZGL +20, WXTM +20, WBUZ +15, WRUF +11, KFMW +10
- STABBING WESTWARD "Sometimes It Hurts" (Columbia/CRG) (+214)
   WNOR +22, WJRR +20, WJJO +18, WWGZ +16, KATT +12
- ROB ZOMBIE "Dragula" (Geffen) (+196)
   KZRQ +15, CFOX +9, WWBN +8, WRAT +7, WZTA +7
- SECOND COMING "Soft" (Capitol) (+173)
   KZRK +25, WJRR +16, KRZR +11, KTXQ +11, KHOP +9
- METALLICA "Better Than You" (Elektra/EEG) (+173)
   WKLQ +17, WKRK +17, WXTB +17, WBUZ +15, WZMT +15
- FINGER ELEVEN "Quicksand" (Wind-Up) (+147)
   WXTM +21, WJRR +15, WZZL +14, WJJO +13, KICT +11
- BROTHER CANE "Machete" (Virgin) (+138)
   WJJO +15, WTKX +15, WYSP +11, WZTA +11, KATT +10
- AEROSMITH "What Kind Of..." (Sony Music Sntx./Col./CRG) (+1:38)
   KZGL +17, KMKF +14, KQWB +12, WRCN +10, WZTA +10
- CREED "What's This Life For" (Wind Up/BMG) (+114)
   WAZU +19, KTUX +17, KZAP +17, KPOI +16, WKRK +16
- SMASHING PUMPKINS "Perfect" (Virgin) (+89)
   WTKX +30, KZAP +24, WZTA +15, WCLG +14, KATT +12

#### MOST INCREASED PLAYS PER WEEK

- SCREAMIN' CHEETAH WHEELIES "Boogie King" (Capricorn) (+301)
   WQBZ +20, WZXL +16, KMJX +15, KLPX +14, WJXQ +14
- AEROSMITH "What Kind Of Love..." (Sony Music Sntx./Col./CRG) (+148)
   WJXQ +21, KDEZ +15, KXAL +14, KMOD +13, WRQK +13
- ROD STEWART "Rocks" (Warner Bros.) (+143)
   WEGR +23, WZZR +22, WKLT +18, KXGE +15, WNCX +12
- KENNY WAYNE SHEPHERD "Somehow, Somewhere..." (+134)
   WQWK +26, KSEZ +24, WKLC +18, WGLO +15, WZNX +15
- SEVEN MARY THREE "Over Your Shoulder" (Atlantic/AG) (+122)
   KLSZ +27, WQWK +14, KSHE +11, WMDE +11, KJOT +10
- VAN HALEN "One I Want" (Warner Bros.) (+121)
   KLUK +16, KRWN +11, WMDE +11, WZXR +10, KXAL +7
- DISHWALLA "Once in A While" (A&M) (+114)
   WLVQ +18, KBUS +11, KTWS +11, KXFX +10, WPLR +10
- TRAGICALLY HIP "Poets" (Sire) (+113)
   WYXZ +15, KBUS +11, KLPX +10, KTWS +10, KZCD +8
- LYNYRD SKYNYRD "Berneice" (CMC International) (+109)
   KZOQ +17, KEZO +10, KXGE +10, KBUS +9, KMOD +8
- PEARL JAM "In Hiding" (Epic) (+97)
   KLSZ +11, WRKT +10, WPLR +9, WZXR +9, KXAL +8