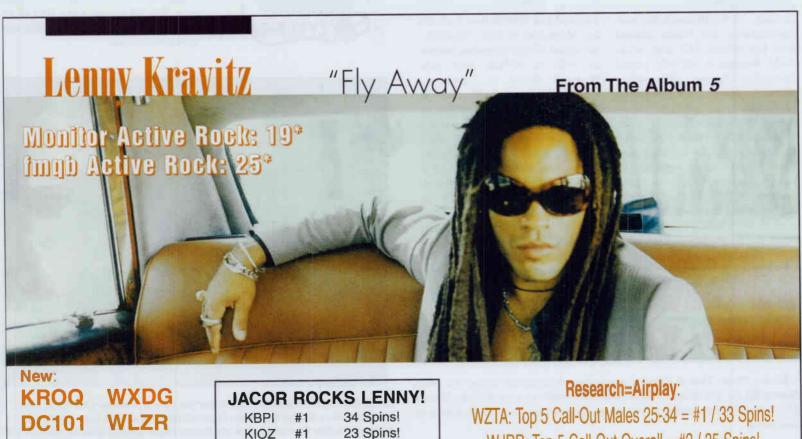

## Active Rock BDS: 38-15\* Mainstream BDS: Debut 25\*

#3 Most Requested In Only 2 Weeks

Hellbilly Deluxe In Stores August 25 U.S. Tour Starts October 6

Produced by Scott Humphrey & Rob Zombie Management: Andy Gould/Jodie Wilson for AGM Worldwide Ø 1998 Geffen Records, Inc. www.geffen.com