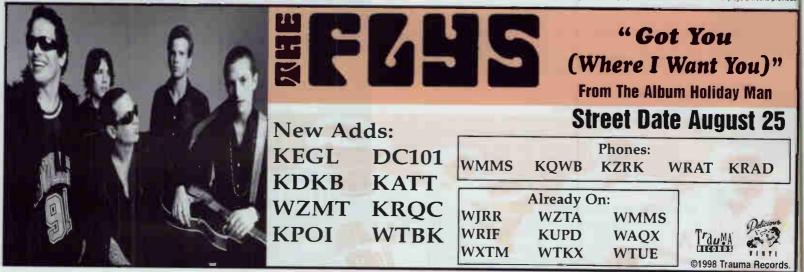

+16, WBYR +14, KIOZ +13 6. AEROSMITH "What Kind Of ... " (Sony Music Sntx/Col/CRG) (+239)
  - WKLQ +22, KHOP +21, WZBH +19, WTOS +14, WZZL +14
- 7. METALLICA "Better Than You" (Elektra/EEG) (+193) KZRQ +23, KDOT +11, KILO +10, WKLQ +10, WXVO +10
- 8. FASTBALL "Fire Escape" (Hollywood) (+170) WTPA +75, KFMW +20, KILO +17, WRUF +14, KRQC +6
- 9. CANDLEBOX "It's Alright" (Maverick/Warner Bros.) (+161) WQLZ +33, WXKE +26, WBUZ +15, KRAR +12, WKLQ +9
- 10. FLYS "Got You (Where I Want You)" (Trauma) (+149) WMMS +25, KZAP +13, WPHD +13, WXVO +7, WWBN +4

Plays TW: Total number of Plays during current airplay week; Move: Increase or decrease in number of Plays from previous airplay week; Plays LW: Total number of Plays during previous airplay week; 2 Week: Total number of plays 2 weeks previous



August 14 1998 • fmqb · page 8



| I | LW | ΤW  | Artist          | Track      | Label                        | TW