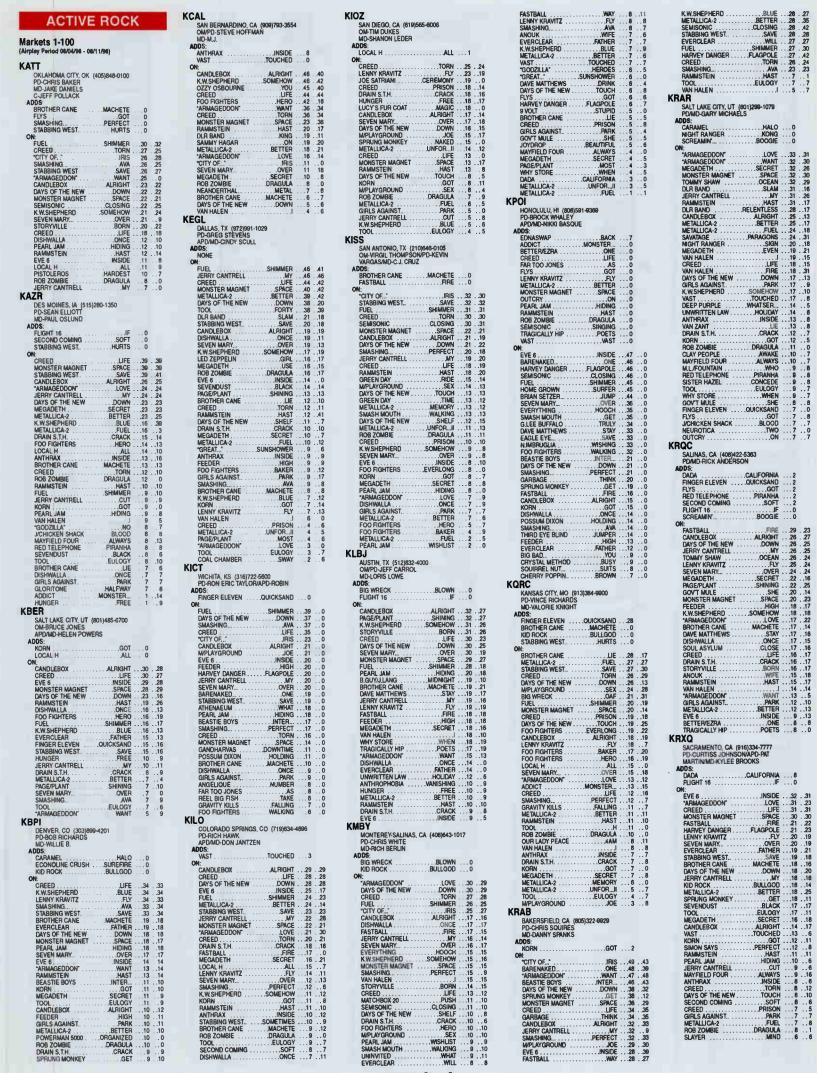

### Full Rock Panel: Active Rock 18-34 and Rock 25-44

- 1. SCREAMIN' CHEETAH WHEELIES "Boogie King" (Capricorn) (65) KLPX, WBAB, WCMF, WDHA, WFYV, WHJY, WLZR, WZXL, WZZO
- 2. SECOND COMING "Soft" (Capitol) (29) KAZR, KIBZ, KNCN, KTXQ, WIYY, WJRR, WNOR, WTPT, WYSP
- 3. FINGER ELEVEN "Quicksand" (Wind-Up) (25) KICT, KQRC, WCCC, WJJO, WJRR, WLZR, WQLZ, WRIF, WTFX
- 4. STABBING WESTWARD "Sometimes It Hurts" (Columbia/CRG) (21) KAZR, KDOT, WBUZ, WJJO, WNOR, WRCX, WRIF. WTPA, WZTA
- LOCAL H "All The Kids Are Right" (Island) (20) KBER, KIOZ, KSJO, KTXQ, KUFO, WBUZ, WQLZ, WQXA, WXTM
- FLIGHT 16 "If All The World Hated Me" (550 Music) (14) KAZR, KKEG, KLBJ, KRXQ, KZAP, WKZQ, WRUF, WTKX, WWCT
- LYNYRD SKYNYRD "Berneice" (CMC International) (13) KEYJ, KEZO, KKEG, KSEZ, KZOQ, WBOP, WDHA, WHMH, WIXV
- ROB ZOMBIE "Dragula" (Geffen) (13) KPOI. KRNA, WEGW, WHJY, WKQQ, WQBZ, WQXA, WRAT, WXKE
   TRAGICALLY HIP "Poets" (Size) (13)
- 8. TRAGICALLY HIP "Poets" (Sire) (13) KKEG, KMOD, KPOI, KXAL, KZCD, WFYV, WMDE, WRZZ, WTOS

## PLAYS PER WEEK

- 1. **ROB ZOMBIE "Dragula" (Geffen) (+782)** LOUD +54, KZRQ +25, WNOR +24, WWGZ +21, WTOS +20
- 2. AEROSMITH "What Kind Of..." (Sony Music Sntx./Col./CRG) (+523) WEGR +22, WKLQ +22, KHOP +21, KLUK +21, WZXR +21
- CREED "What's This Life For" (Wind-Up/BMG) (+424) WKLQ +24, KKEG +17. WTFX +17, WBUZ +16, KTWS +14
- 4. LOCAL H "All The Kids Are Right" (Island) (+378) KIBZ +19, KTUX +19, KDOT +18, WJRR +18, KQRC +15
- 5. BROTHER CANE "Machete" (Virgin) (+361) WYXZ +24, WZZR +24, KTXQ +22, WZXR +18, WZXL +15
- 6. **PEARL JAM "In Hiding" (Epic) (+347)** WWWV +20. KMJX +16, WKGB +15, WZZR +14, CILQ +13
- 7. KoRn "Got The Life" (Immortal/Epic) (+331) LOUD +58, WHMH +40, WGIR +15, WJJO +12, WXJK +11
- 8. FASTBALL "Fire Escape" (Hollywood) (+324) WTPA +75, KFMW +20, KILO +17, WDVE +16, WRUF +14
- 9. EVE 6 "Inside Out" (RCA) (+321) WBYR +15, KEGL +14, WXRC +13, WTPT +11, KFMW +10
- 10. METALLICA "Better Than You" (Elektra/EEG) (+317) KZRQ +23, KDEZ +11, KDOT +11, WNXT +11, WVRK +11

#### MOST REQUESTED TRAX

1-1• AEROSMITH
2-2• M/MAGNET
3-3• RAMMSTEIN
6-4• K.W. SHEPHERD
7-5• CANDLEBOX
5-6 CREED
D-7• ROB ZOMBIE
8-8• DAYS O/T NEW
D-9• AEROSMITH

4-10 GOO GOO DOLLS

"I Don't Want..." "Space Lord" "Du Hast" "Somehow..." "It's Alright" "Life" "Dragula" "Down Town" "What Kind Of..." "Iris" (Sony Music Sntx/Col./CRC) (A&M) (Slash/London/Island) (Revolution) (Maverick/Warner Bros.) (Wind-Up/BMG) (Geffen) (Outpost) (Sony Music Sntx/Col./CRC) (Warner Sunset/Reprise)