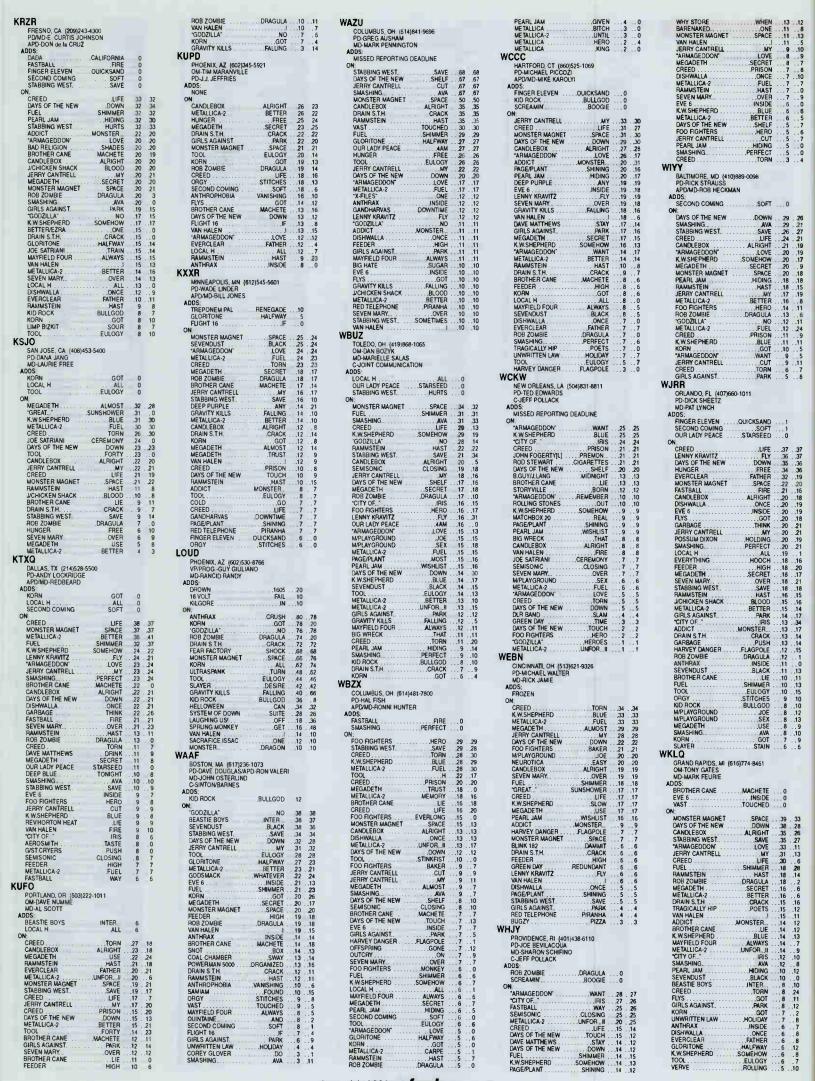

|     | ļ            |     | 01                   | <b>Г</b> 1 | TR                         |          |               | K    | ł        | 1             | 00              | (Full Roc  | k Panel: Active Ro          | ock 1 | 8-34 a            | ~     | 4 - 10, 199<br><b>K 25-4</b> () |
|-----|--------------|-----|----------------------|------------|----------------------------|----------|---------------|------|----------|---------------|-----------------|------------|-----------------------------|-------|-------------------|-------|---------------------------------|
| -   |              | Τ.1 |                      | n          | Lapel                      | TW       | Move          | LW   | Cume/Add | LW TW         | Artist          | Tino       | Laket                       | TIV   | 1.01              | Li l' | Cumulant                        |
| T   | 1            | 1•  | DAYS OF THE NEW      | DOWN       | (Outpost)                  | 4548     | 220           | 4328 | 189/1    | 67 51.        | FLYS            | GOT        | (Trauma)                    | 569   | 212               | 357   | 62/8                            |
| - P | 2            | 2.  | CANDLEBOX            | ALRIGHT    | (Maverick/Warner Bro       | s.) 4304 | 301           | 4003 | 198/0    | 47 52.        | RAGE/MACHINE    | NO         | (Sony Music Sndtrx /Epic)   |       | -69               | 622   | 40/0                            |
|     | 3            | 3•  | CREED                | LIFE       | (Wind-Up/BMG)              | 3877     | 424           | 3453 | 181/3    | 45 53         | PEARL JAM       | WISHLIST   | (Epic)                      | 526   | -145              | 671   | 45/0                            |
|     | 4            | 4•  | K.W.SHEPHERD         | SOMEHOW    | (Revolution)               | 3667     | 237           | 3430 | 180/3    | 51 54         | MOLLY HATCHET   | MISS       | (CMC International)         | 525   | -23               | 548   | 39.0                            |
| 1   | 5            | 5.  | MONSTER MAGNET       | SPACE      | (A&M)                      | 3491     | 75            | 3416 | 169/4    | 52 55         | OUTCRY          | ON         | (Eureka)                    | 512   | -10               | 522   | 46 2                            |
| 1   | 6            | 6   | AEROSMITH            | WANT       | (Sony Music Sndtrx/Col./Cl | RG 2854  | -384          | 3238 | 141/0    | 46 56         | WALLFLOWERS     | HEROES     | (Sony Music Sndtrx./Epic)   |       | -155              | 666   | 42/0                            |
|     | 11           | 7•  | AEROSMITH            | LOVE       | (Sony Music Sndtrx/Col/C   | RG)2811  | 523           | 2288 | 168/4    | D 57•         | LOCAL H         | ALL        | (Island)                    | 510   | 378               | 132   | 62/20                           |
|     | 9            | 8.  | JERRY CANTRELL       | MY         | (Columbia/CRG)             | 2793     | 119           | 2674 | 148/4    | 42 58         | M/PLAYGROUND    | JOE        | (Capitol)                   | 429   | -265              | 694   | 30/0                            |
|     | 7            | 9   | PAGE/PLANT           | SHINING    | (Atlantic AG)              | 2791     | -228          | 3019 | 142/1    | 55 <b>5</b> 9 | B.GUY.J.LANG    | MIDNIGHT   | (Silvertone)                | 418   | -70               | 488   | 32/0                            |
|     | 10           | 10• | SEVEN MARY           | OVER       | (Mammoth/Atlantic/AC       | G) 2782  | 214           | 2568 | 170/3    | 71 60•        | CREED           | PRISON     | (Wind-Up/BMG)               | 415   | 58                | 357   | 33/0                            |
|     | 8            | 11  | GOO GOO DOLLS        | IRIS       | (Warner Sunset/Reprise     | e) 2594  | -99           | 2693 | 123/1    | D 61•         | LYNYRD SKYNYRD  | BERNEICE   | (CMC International)         | 376   | 283               | 93    | 37/13                           |
|     | 12           | 12• | FUEL                 | SHIMMER    | (550 Music)                | 2370     | 158           | 2212 | 118/1    | 49 62         | FOO FIGHTERS    | WALKING    | (Roswell/Capitol)           | 374   | -242              | 616   | 26 0                            |
| -11 | 15           | 13• | DISHWALLA            | ONCE       | (A&M)                      | 2052     | 286           | 1766 | 153/8    | 61 63         | GLORITONE       | HALFWAY    | (RCA)                       | 368   | -53               | 421   | 37/1                            |
|     | 16           | 14• | METALLICA            | BETTER     | (Elektra/EEG)              | 1993     | 317           | 1676 | 145/8    | 57 64         | GRAVITY KILLS   | FALLING    | (TVT)                       | 353   | -109              | 462   | 24 0                            |
|     | 17           | 15• | PEARL JAM            | HIDING     | (Epic)                     | 1969     | 347           | 1622 | 127/5    | 54 65         | HUNGER          | FREE       | (Universal/UMG)             | 352   | -163              | 515   | 27/0                            |
|     | 13           | 16  | STABBING WEST        | SAVE       | (Columbia/CRG)             | 1691     | -119          | 1810 | 79/1     | 58 66         | ROLLING STONES  | OUT        | (Virgin)                    | 347   | -114              | 461   | 240                             |
|     | 18           | 17• | MEGADETH             | SECRET     | (Capitol)                  | 1666     | 60            | 1606 | 118/1    | 66 67         | FOO FIGHTERS    | HERO       | (Roswell/Capitol)           | 343   | -38               | 381   | 26/0                            |
| - 6 | 23           | 18• | BROTHER CANE         | MACHETE    | (Virgin)                   | 1630     | 361           | 1269 | 129/11   | 68 68         | SEVENDUST       | BLACK      | (TVT)                       | 341   | -26               | 367   | 30 2                            |
|     | 21           | 19• | EVE 6                | INSIDE     | (RCA)                      | 1628     | 321           | 1307 | 105/7    | 64 69         | FOO FIGHTERS    | BAKER      | (Roswell/Capitol)           | 337   | -51               | 388   | 18/0                            |
|     | 14           | 20  | JOHN FOGERTY         | PREMON     | (Reprise)                  | 1536     | -276          | 1812 | 890      | <b>7</b> 5 70 | DLR BAND        | RELENTLESS | (wawazat!!)                 | 327   | -11               | 338   | 24'0                            |
|     | 24           | 21• | DRAIN S.T.H.         | CRACK      | (Mercury)                  | 1351     | 94            | 1257 | 105/3    | 78 71•        | ANTHRAX         | INSIDE     | (Ignition Records)          | 324   | 52                | 272   | 32/1                            |
|     | 31           | 22• | VAN HALEN            |            | (Warner Bros.)             | 1348     | 293           | 1055 | 117/8    | 62 72         | ERIC CLAPTON    | GONE       | (Duck/Reprise)              | 323   | -84               | 407   | 33/0                            |
|     | 28           | 23• | DAVE MATTHEWS        | STAY       | (RCA)                      | 1292     | 141           | 1151 | 75/2     | 60 73         | DLR BAND        | SLAM       | (wawazat!!)                 | 322   | -109              | 431   | 30 0                            |
|     | 25           | 24• | STORYVILLE           | BORN       | (Atlantic/AG)              | 1265     | 47            | 1218 | 90/1     | 70 74         | DAYS OF THE NEW | SHELF      | (Outpost)                   | 318   | -47               | 365   | 30'0                            |
|     | 19           | 25  | ROD STEWART          | CIGARETTES | (Warner Bros.)             | 1257     | -326          | 1583 | 72/0     | 80 75•        | JERRY CANTRELL  | CUT        | (Columbia/CRG)              | 317   | 49                | 268   | 27/0                            |
|     |              | 26• | RAMMSTEIN            | HAST       | (Slash/London/Island)      | 1252     | 54            | 1198 | 101/6    | 83 76.        | JOE SATRIANI    | TRAIN      | (Epic)                      | 312   | 53                | 259   | 29/2                            |
|     |              | 27  | K.W.SHEPHERD         | BLUE       | (Revolution)               | 1244     | -172          | 1416 | 86 0     | 73 77         | M/PLAYGROUND    | SEX        | (Capitol)                   | 307   | -37               | 344   | 26/0                            |
|     |              | 28  | CREED                | TORN       | (Wind-Up/BMG)              | 1103     | -62           | 1165 | 68 0     | 98 78•        | BARENAKED       | ONE        | (Reprise)                   | 301   | 112               | 189   | 15/3                            |
| н   |              | 29• | LENNY KRAVITZ        | FLY        | (Virgin)                   | _1100    | 132           | 968  | 76/5     | 77 79•        | VAST            | TOUCHED    | (Elektra/EEG)               | 296   | 23                | 273   | 32/4                            |
| -   | 29           | 30  | SEMISONIC            | CLOSING    | (MCA)                      | 1051     | -41           | 1092 | 67/0     | D 80•         | FINGER ELEVEN   | QUICKSAND  | (Wind-Up)                   | 290   | <mark>21</mark> 6 | 74    | 51/25                           |
|     |              | 31• | ROB ZOMBIE           | DRAGULA    | (Geffen)                   | 1028     | 782           | 246  | 99/13    | 92 81•        | ORGY            | STITCHES   | (Reprise)                   | 288   | 59                | 229   | 38/3                            |
|     |              | 32  | TOMMY SHAW           | OCEAN      | (CMC International)        | 1014     | -76           | 1090 | 68 0     | 96 82•        | KID ROCK        | BULLGOD    | (Top Dog/Lava/AG)           | 279   | 70                | 209   | 32/8                            |
|     |              | 33• | WHY STORE            | WHEN       | (Way Cool/MCA)             | 1002     | 43            | 959  | 78/0     | 85 83•        | G.LEE BUFFALO   | TRULY      | (Slash/Warner Bros.)        | 275   | 25                | 250   | 23/0                            |
|     | 22           |     | SMASHING             | AVA        | (Virgin)                   | 988      | - <b>31</b> 8 | 1306 | 55/0     | 86 84•        | RED TELEPHONE   | PIRANHA    | (Warner Bros.)              | 261   | 13                | 248   | 32/1                            |
| -   | 32           |     | GIRLS AGAINST.       | PARK       | (Geffen)                   | 950      | -97           | 1047 | 82/0     | 74 85         | LITTLE FEAT     | LOCO       | (CMC International)         | 259   | -80               | 339   | 22/0                            |
|     | 40           |     | EVERCLEAR            | FATHER     | (Capitol)                  | 923      | 132           | 791  | 65/1     | 82 86         | SISTER HAZEL    | CONCEDE    | (Universal/UMG)             | 259   | -6                | 265   | 20/0                            |
|     | 48           |     | SMASHING             | PERFECT    | (Virgin)                   | 809      | 188           | 621  | 67/9     | D 87•         | BETTER/EZRA     | ONE        | (Elektra/EEG)               | 257   | 83                | 174   | 29/5                            |
|     |              | 38• | FASTBALL             | FIRE       | (Hollywood)                | 799      | 324           | 475  | 65/11    | 65 88         | DEEP PURPLE     | ANY        | (CMC International)         | 250   | -133              | 383   | 23.0                            |
|     |              | 39  | BROTHER CANE         | LIE        | (Virgin)                   | 798      | -233          | 1031 | 62/0     | 81 89         | METALLICA       | UNFORII    | (Elektra/EEG)               | 247   | -20               | 267   | 26 0                            |
|     | 41           |     | FEEDER               | HIGH       | (Elektra/EEG)              | 779      | 16            | 763  | 68/4     | D 90•         | BEASTIE BOYS    | INTER      | (Capitol)                   | 245   | 105               | 140   | 14/1                            |
|     | 36           |     | METALLICA            | FUEL       | (Elektra/EEG)              | 768      | -190          | 958  | 55/0     | 76 91         | PAGE/PLANT      | MOST       | (Atlantic AG)               | 242   | -36               | 278   | 330                             |
|     | 43           |     | GOV'T MULE           | SHE        | (Capricorn)                | 748      | 71            | 677  | 59/2     | D 92•         | DEEP PURPLE     | WHATSER    | (CMC International)         | 235   | 64                | 171   | 21/3                            |
|     | 63           |     | KORN                 | GOT        | (Immortal/Epic)            | 737      | 331           | 406  | 72/7     | 94 93.        | DAYS OF THE NEW | TOUCH      | (Outpost)                   | 233   | 12                | 221   | 24/0                            |
|     |              |     | MAYFIELD FOUR        | ALWAYS     | (Epic)                     | 729      | 58            | 671  | 69/0     | 91 94         | JOURNEY         | REMEMBER   | (Sony Music Sndtn: Col. CRG | ·     | -1                | 231   | 160                             |
| 1.6 |              | -   | FASTBALL MATCHPOX 20 | WAY        | (Hollywood)                | 717      | -142          | 859  | 41/0     | 100 95.       | EVERYTHING      | HOOCH      | (Blackbird/Sire)            | 216   | 30                | 186   | 12/1                            |
|     |              |     | MATCHBOX 20          | REAL       | (Atlantic AG)              | 693      | -181          | 874  | 50/1     | 84 96         | NIGHT RANGER    | SIGN       | (CMC International)         | 208   | -51               | 259   | 14'0                            |
|     | 39 4<br>50 4 |     | ADDICT<br>TOOL       | MONSTER    | (V2)                       | 656      | -182          | 838  | 481      | 90 97         | BLUE OYSTER     | HARVEST    | (CMC International)         | 205   | -28               | 233   | 18/0                            |
|     | 50 4<br>53 4 |     |                      | EULOGY     | (Volcano)                  | 646      | 53            | 593  | 56/3     | 88 98         |                 | THAT       | (CMC International)         | 202   | -42               | 244   | 14 0                            |
|     |              |     | HARVEY DANGER        | FLAGPOLE   | (Slash/London)             | 645      | 125           | 520  | 42/1     | 59 99         | OUR LADY PEACE  | 4AM        | (Columbia/CRG)              | 193   | -243              | 436   | 16'0                            |

Plays TW: Total number of Plays during current amplay week, Move: Increase or decrease in number of Plays from previous amplay week; Plays LW: Total number of Plays during previous amplay week; Curre: Total number of stations playing, Adds: number of new stations reporting as an add

367

60/13

601

234

69 50-

TRAGICALLY HIP

POETS

(Sire)