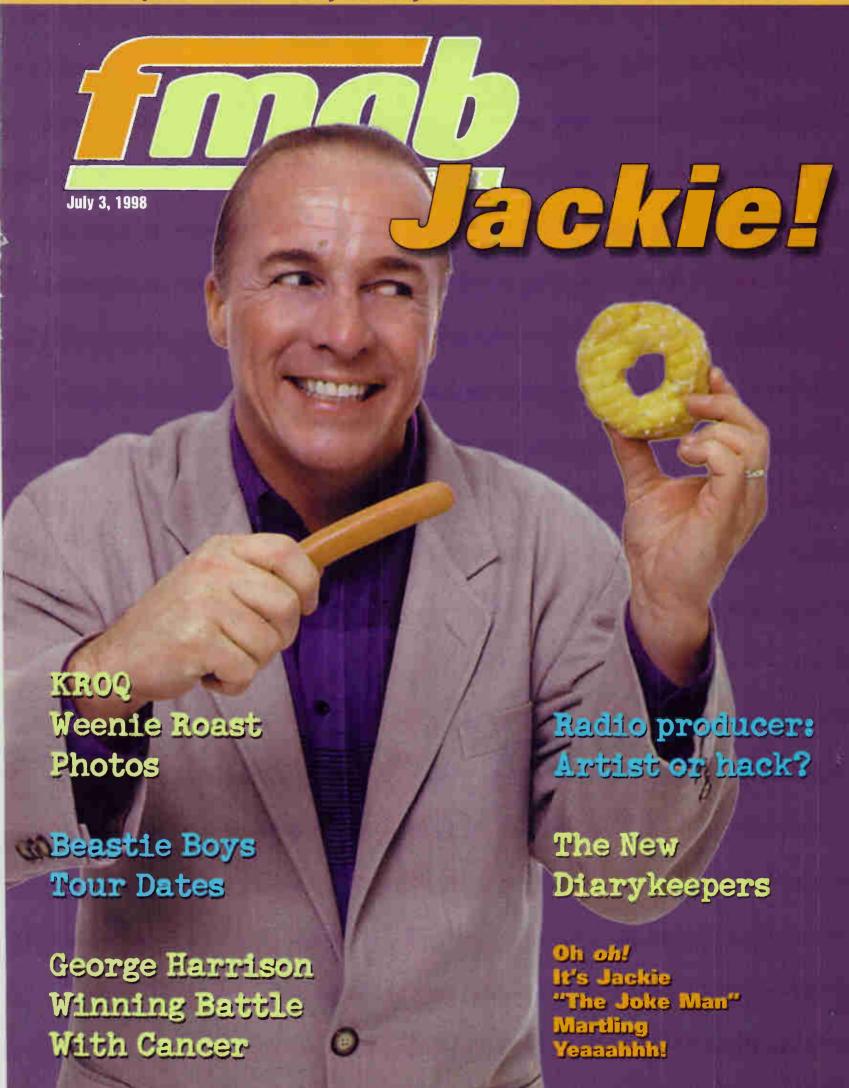

#### COVER STORY

f-Jackie: What's behind the scenes of radio's most popular, influential, publicized, and hysterical morning show? The answer may surprise you. Head Howard Stern Show writer Jackie "The "Joke Man" Martling takes you there in fmqb's most politically incorrect interview ever. Oh-oh!