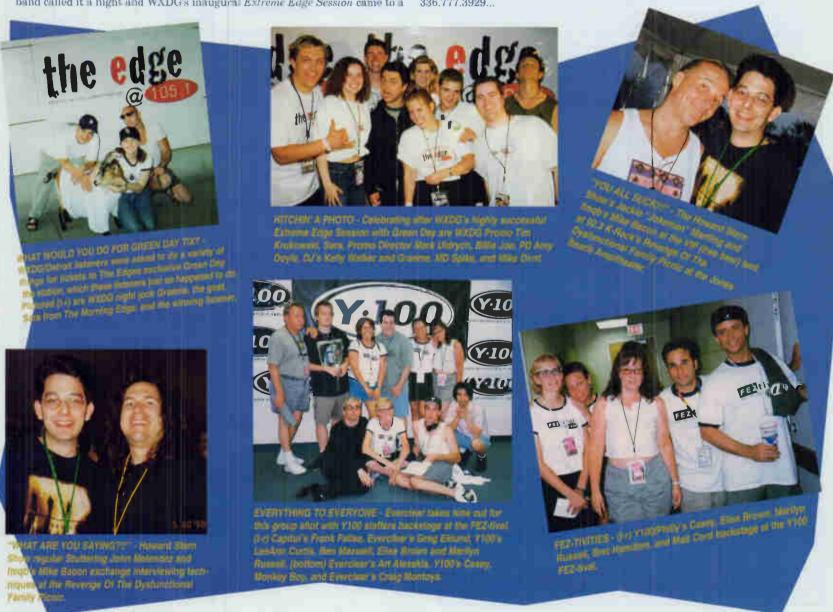

#### MODERN ROCK

Crossroads: fmqb checks in on Y100's Fez-tival, WXDG's Extreme Edge Session, and WXRK's Revenge Of The Dysfunctional Family Picnic.