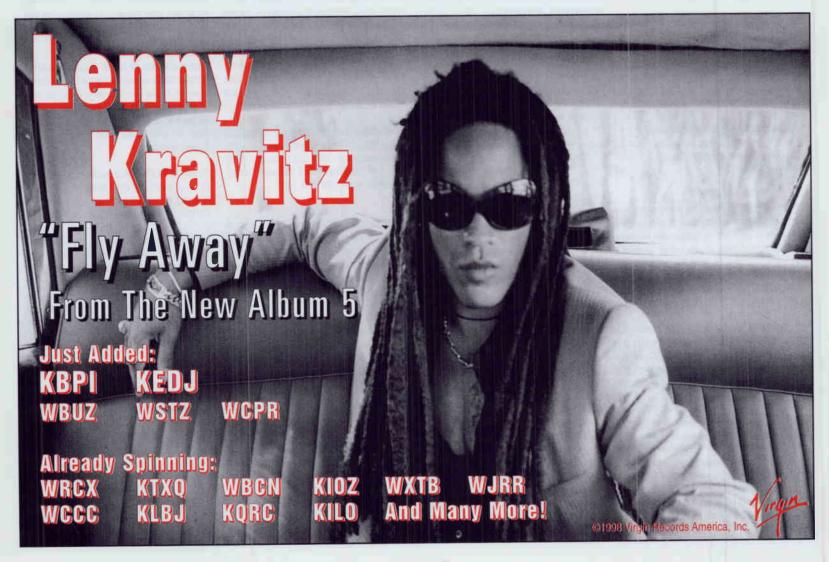

#### (Full Rock Panel: Active Rock 18-34 and Rock 25-44)

| LW | TW  | Artist          | Title                   | Label Total I            | Plays TW | / LW | Move | LW | TW  | Artist                 | Title                        | Label Tota                | l Plays T | V LW | Move |
|----|-----|-----------------|-------------------------|--------------------------|----------|------|------|----|-----|------------------------|------------------------------|---------------------------|-----------|------|------|
| 1  | 1   | PAGE/PLANT      | Walking Into Clarksdale | (Atlantic/AG)            | 4434     | 4535 | -101 | 12 | 11• | DLR BAND               | DLR Band                     | (wawazat!!)               | 3003      | 2724 | 279  |
| 2  | 2•  | CREED           | My Own Prison           | (Wind-Up/BMG)            | 4153     | 3954 | 199  | 11 | 12  | MATCHBOX 20            | Yourself Or Someone Like You | (Lava/AG)                 | 2562      | 2733 | -171 |
| 3  | 3•  | BROTHER CANE    | Wishpool                | (Virgin)                 | 3977     | 3871 | 106  | D  | 13• | <b>VARIOUS ARTISTS</b> | Armageddon OST               | (Sony Music Sndtrx/ColJCF | (G) 2484  | 1637 | 847  |
| 6  | 4.  | DAYS OF THE NEW | Days Of The New         | (Outpost)                | 3862     | 3423 | 439  | 13 | 14  | SEMISONIC              | Feeling Strangely Fine       | (MCA)                     | 2483      | 2557 | -74  |
| 5  | 5•  | PEARL JAM       | Yield                   | (Epic)                   | 3630     | 3446 | 184  | 15 | 15• | FOO FIGHTERS           | The Colour And The Shape     | (Roswell/Capitol)         | 2455      | 2329 | 126  |
| 4  | 6   | K.W.SHEPHERD    | Trouble Is              | (Revolution)             | 3502     | 3551 | -49  | 17 | 16• | SMASHING               | Adore                        | (Virgin)                  | 2394      | 2054 | 340  |
| 7  | 7•  | VARIOUS ARTISTS | Godzilla OST            | (Sony Music Sndtrx/Epic) | 3463     | 3249 | 214  | 14 | 17• | DAVE MATTHEWS          | Before These Crowded         | (RCA)                     | 2374      | 2326 | 48   |
| 9  | 8•  | METALLICA       | Re-Load                 | (Elektra/EEG)            | 3293     | 3234 | 59   | 16 | 18  | ERIC CLAPTON           | Pilgrim                      | (Duck/Reprise)            | 2151      | 2183 | -32  |
| 8  | 9.  | VAN HALEN       | 3                       | (Warner Bros.)           | 3258     | 3227 | 31   | 18 | 19• | VARIOUS ARTISTS        | City Of Angels OST           | (Warner Sunset/Repri      | se) 2110  | 2017 | 93   |
| 10 | 10• | JERRY CANTRELL  | Boggy Depot             | (Columbia/CRG)           | 3142     | 2985 | 157  | 20 | 20• | STABBING WEST          | Darkest Days                 | (Columbia/CRG)            | 1966      | 1868 | 98   |