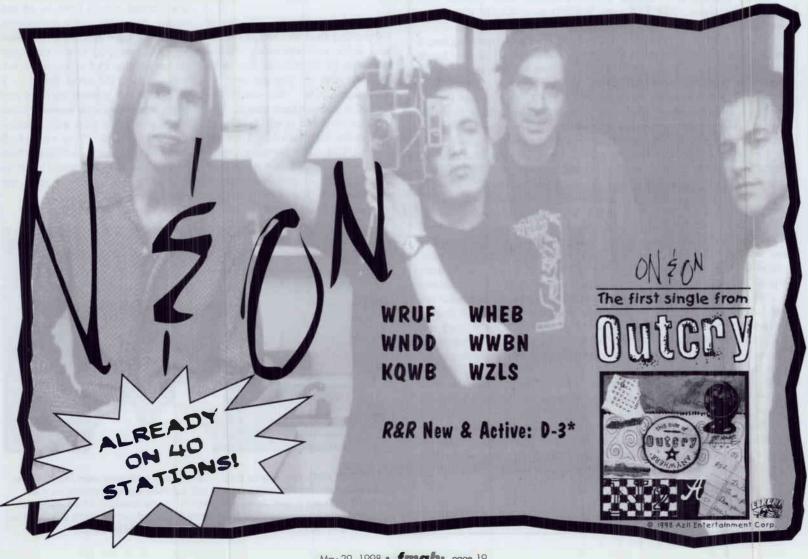

|
| 6/2/78 | Bruce Springsteen's       |
|        | "Darkness On The Edge     |
|        | Of Town" is issued.       |
| 6/3/76 | Queen is awarded a gold   |
|        | record for the song       |
|        | "Bohemian Rhapsody."      |
| 6/4/65 | "Satisfaction" by The     |
|        | Rolling Stones enters     |
|        | the U.S. singles charts.  |
| 6/5/59 | Bob Dylan graduates       |
|        | from Hibbing High school  |
|        | in Hibbing, Minnesota.    |
| 6/7/69 | Blind Faith makes its     |
|        | concert debut at London's |

Hyde Park.

The Rock Report is provided by Denny Somach Production, 812 W. Darby Road, Havertown, PA 19083. (610) 446-7100. Material compiled by Denny Somach and Ken Sharp. @ 1998. All rights reserved. Additional material contributed by Pat Berkery.



## **ALL HAIL THE SPACE LORDS MONSTER MAGNET**



There was a time not too long ago, when Monster Magnet's nether-worldly blend of hellish riffs, howling vocals and acid-laced imagery would have sent most Rock Radio programmers running for shelter, and praying for the return of Nelson

These days, with bands like Marilvn Manson and KoRn an integral part of the Rock Radio landscape, the time is right for Monster Magnet, and their third A&M effort, Powertrip.

Building a solid following through early indie efforts like Spine Of God (Caroline) and their first two A&M LP's -'93s Superjudge and '95s Dopes To Infinity - the New Jersey-based band have long been a solid live draw and a fave of many in the underground press. Powertrip's first single, "Space Lord," is just the right track to help