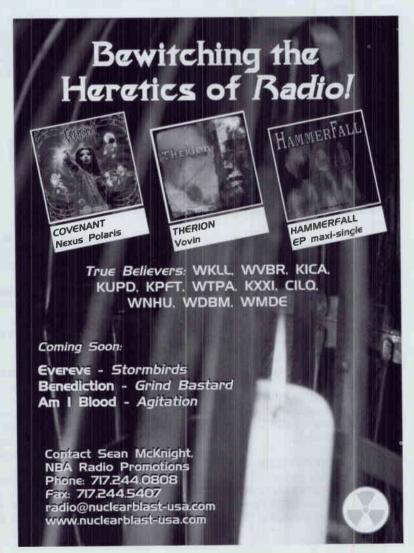

# PREMIER DICKS

SMASHING PUMPKINS
Adore

RANCID
"Bloodclot"

STORYVILLE
"Born Without You"

LITTLE FEAT
"Loco Motives"

MORE PREMIER PICKS: ANTHRAX • ROY ROGERS
• THE PISTOLEROS • BIG HATE • FAR TOO JONES

DEPTH TRAX: CREED • RICHIE SAMBORA

#### SMASHING PUMPKINS ADORE, VIRGIN

The pulsating backbeat of "Ava Adore" is pounding on 125 Rocks and 105 Moderns, as Billy Corgan and crew bully past the competition to 6 • Active, 5 • Modern. Top 5 phones ensue at 15, including WBZX, KATT, KPNT, and KFMA. The Grammy-winning Pumpkins once again prove they're versatile Rock changelings, never satisfied with status quo, pushing their singular sound ahead. While the volume and tone are dialed down on Adore, there's no shortage of strong radio futures. The "1979"-ish "Perfect" is just that, hence its designation as single No. 2. "Daphne Descends" haunts with a classic Pumpkins chorus, "Pug" has a sound tailormade for Alternative, high drama prevails on "Tear," and the airy melody of "The Tale Of Dusty & Pistol Pete" still floats in your head long after the song ends. Also get into the futuristic "Apples And Oranges" and the Rock epic "For Martha."

#### RANCIO "BLOOBCLOT," EPITAPH

For those of you who don't know who Rancid is, here's the Cliff Notes version of the band: Rancid, who formed in California in 1991, first get the attention of radio with their second album, 1994's Let's Go. which features "Salvation." After turning down huge deals from major labels, they release their third album, ... And Out Come The Wolves, a year later. The album, which features their hugely infectious hybrid of Punk, Ska and Reggae, ships over 850,000 copies and spawns the hits "Roots Radicals," "Time Bomb" and "Ruby Soho." Which brings us to 1998, and Bloodclot", the first single from their highly anticipated new album, Life Won't Wait. A raucous rocker reminiscent of the Who's "I Can't Explain," this song will bring the band their first mainstream Rock hit in addition to the massive Modern airplay it's bound to get. They'll also be on the Warped tour this summer, so crank this summer anthem up pronto!

#### STORYVILLE "BORN WITHOUT YOU," ATLANTIC/AG

Nothing epitomizes the sound of Austin better than Storyville. Featuring the rhythm section from Stevie Ray Vaughan's Double Trouble (Chris Layton and Tommy Shannon) along with ex-members of The Mavericks and John Mellencamp's band, Storyville's is a sound

steeped in that fabled Texas city, bridging the gap between down-home Rock & Roll and R&B. "Born Without You," the lead track from their forthcoming Dog Years set, is a great reminder to radio of the magic this band crafted on their two previous albums, The Bluest Eyes and A Piece Of Your Soul. Anchored by Layton and Shannon's sturdy playing and the just-rough-enough vocals of Malford Milligan, "Born Without You" is sure to take this worthy Rock act to the next level. Getting the story early are KLBJ, KRZZ, WDHA, WWCT.