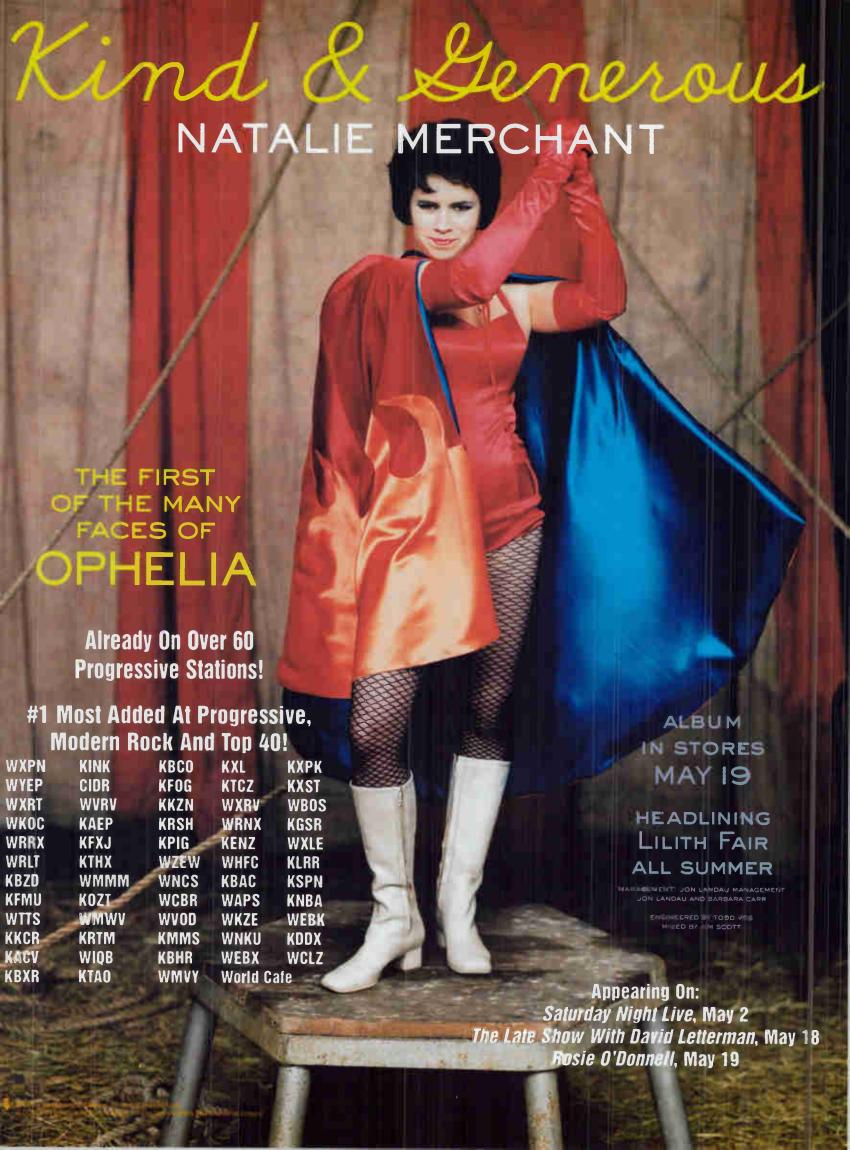

- · Pro-Formers: The Wallflowers Tromp Into The
- · Progressive Picks New Natalie Merchant, Dave Matthews Band, Rembrandts, Jimmy Buffett, And **Buddy Guy**
- · PAR-File: Razor & Tie's Francis Dunnery