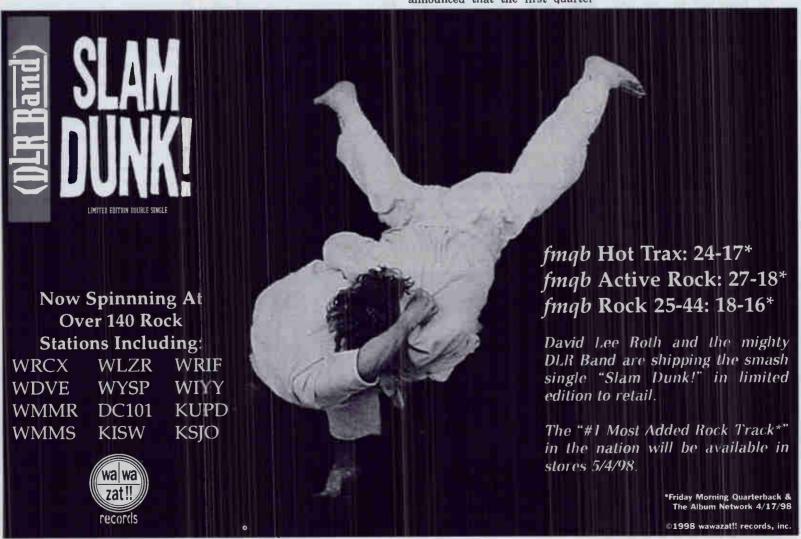

#### **#1 MOST ADDED**

**VAN HALEN** "Fire In The Hole" 1607 PPW / 40 NEW 32-22° Hot Trax

#### **MOST ADDED**

- VAN HALEN "Fire In The Hole" (Warner Bros.) (40)
   KISS, KUFO, WDHA, WIYY, WJRR, WMMS, WNOR, WRAT, WZXL
- WALLFLOWERS "Heroes" (Epic) (23)
   KATT, KGGO, KISS, KLOS, KRAB, WAQX, WJRR, WRAT, WRKI
- 3. THE SCOTT THOMAS BAND "Black Valentine" (Elektra/EEG) (20) KCLB, KEYJ, KQDS, WBAB, WHEB, WQCM, WRDX, WRIF, WZZQ
- 4. GOO GOO DOLLS "Iris" (Warner Sunset/Reprise) (19)
  KCMQ, KKEG, KLPX, WIOT, WONE, WQXA, WTFX, WTPT, WWWV
- 4. DLR BAND "Slam Dunk" (wawazat!!) (19)
  KATT, KLBJ, KRNA, WCMF, WDVE, WKLQ, WMMS, WPYX, WTPT
- PEARL JAM "Wishlist" (Epic) (17)
   KRKX, KUFO, WAQX, WHJY, WJRR, WKGB, WLZR, WRXL, WXKE
- 6. CAROLINE'S SPINE "Wallflower" (Hollywood) (15)
  KRQC, WAPL, WBUZ, WHMH, WIOT, WJJO, WJXQ, WRIF, WTPT
- OUR LADY PEACE "4 AM" (Columbia/CRG) (15)
   KEYJ, KRAD, KRQC, KRZR, WKGB, WQXA, WRCN, WROV, WZMT
- PAGE & PLANT "Most High" (Atlantic/AG) (15)
   KDKB, KGGO, KMJX, KMOD, KRNA, KRQC, WJXQ, WKLC, WZZR
- CARAMEL "Lucy" (41 Records/Geffen) (14)
   KATS, KHOP, KIBZ, KILO, KQDS, WAMX, WHJY, WROV, WZZO
- GANDHARVAS "Downtime" (MCA) (14)
   KBAT, KDOT, KIBZ, WFRD, WGBF, WQLZ, WRCN, WRCX, WTKX

### MOST INCREASED PLAYS PER WEEK

- 1. WALLFLOWERS "Heroes" (Epic) (+1342)

  WXKE +29, WIQB +28, KTUX +27, KTXQ +26, WWDC +23
- 2. VAN HALEN "Fire In The Hole" (Warner Bros.) (+559)
  WXKE +22, WTOS +19, WWGZ +18, KQRC +17, WYSP +17
- 3. **PEARL JAM "Wishlist" (Epic) (+449)**KCAL +45, WNXT +22, WWGZ +21, WRZZ +20, WTOS +20
- 4. DLR BAND "Slam Dunk" (wawazat!!) (+409) KFRQ +20, KKEG +19, WCCC +18, WFRD +15, WJXQ +15
- 5. GOO GOO DOLLS "Iris" (Warner Sunset/Reprise) (+345) WBAB +24, KKEZ +21, KQDI +19, WZZO +17, WZXL +16
- PAGE & PLANT "Most High" (Atlantic/AG) (+272)
   KCAL +37, KLUK +22, WIRX +21, WROQ +17, KDKB +15
- 7. **SEMISONIC "Closing Time" (MCA) (+259)**WKQZ +20, WRKT +16, WTOS +14, KISM +13, WBOP +13
- 8. SOUL ASYLUM "I Will Still Be Laughing" (Columbia/CRG) (+241) KJKJ +21, KATT +19, KLPX +14, KBAT +13, KCLB +13
- METALLICA "Fuel" (Elektra/EEG) (+237)
   WJXQ +21, WWGZ +20, KRZR +18, WRCN +15, WYSP +15
- 10. MATCHBOX 20 "Real World" (Atlantic/AG) (+227)
  WHDQ +30, WWGZ +25, WBOP +17, KEGL +14, WZBH +12

### MOST REQUESTED TRAX

1-1• PAGE/PLANT 5-2• DLR BAND

4-3 DAVE MATTHEWS

3-4 CREED

2-5 K. W. SHEPHERD 7-6• JERRY CANTRELL

D-7• GOO GOO DOLLS

10-8 • METALLICA

6-9 BROTHER CANE
D-10• BIG HEAD TODD

"Most High"

"Slam Dunk"
"Don't Drink..."
"Torn"

"Blue On Black"
"Cut You In"

"Cut You In"
"Iris"
"Fuel"

**"Fuel"**"I Lie In The Bed..."

"I Lie In The Bed..."

"Boom, Boom"

(Atlantic/AG) (wawazat!!)

(RCA)

(Wind-Up/BMG) (Revolution)

(Columbia/CRG)

(Warner Sunset/Reprise) (Elektra/EEG)

(Elektra/EEG) (Virgin)

(Revolution)

On Over 60 Rock & Modern Rock Stations In The First Week!

Timing is everything.