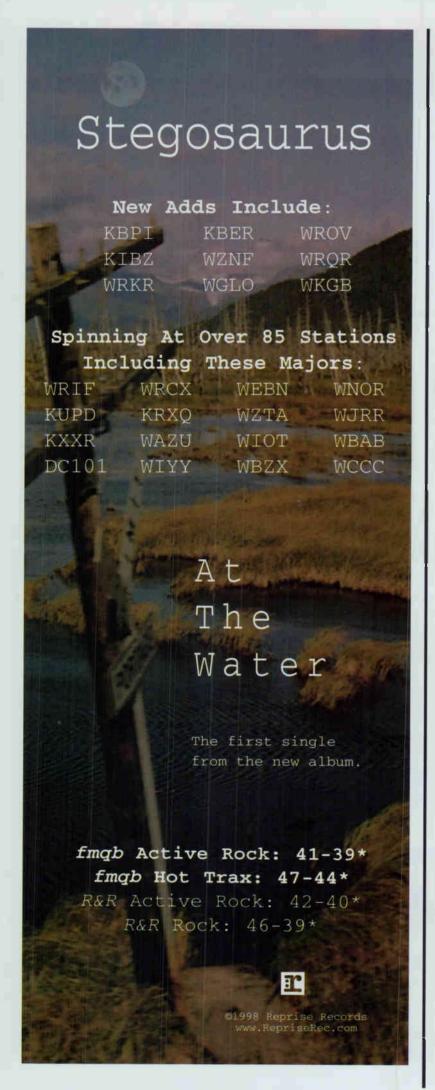

#### THE FIRST SINGLE FROM THE ALBUM "SUNBURN"

#### **Active Rock:**

430 BDS Spins (+43 Spins) Audience: 1.8 Million (+200.000)

**BDS Monitor: 21\*-17\*** 

#### **Album Rock:**

548 BDS Spins (+67 Spins)
Audience: 2.1 Million (+300,000)

**BDS Monitor: 31\*-26\*** 

#### **Alternative:**

1,808 BDS Spins (+51 Spins) Audience: 10.9 Million (+500,000)

**BDS Monitor: 9\*** 

#### **IT REQUESTS:**

KTOZ WXRK **KNDD** KDGE **KEDJ KNRQ** Y100 Q101 **WXDX** KNRK KNRX KPNT WROX KROX WAAF WTPT WRCQ KTUX WTPA WQXA

fmqb Modern Rock: 7\*
- #2 Most Requested
fmqb Active Rock: 20\*
fmqb Hot Trax: 29\*
fmqb Rock 25-44: 37\*

#### IT SELLS:

KDGE/45x 478 Units (#41 in market) KNDD/45x 424 Units (#58 in market) WXDX/38x 229 Units (#57 in market) Y100/24x 416 Units (#80 in market) WQXA/28x 674 Units (#6 in market) WHMP/36x 46 Units (#69 in market) KEDJ/25x 192 Units (#91 in market) WAAF/32x 489 Units (#66 in market) WCCC/23x 151 Units (#78 in market) WZMT/17x 113 Units (#39 in market) WQKK/33x 72 Units (#35 in market) WQXA/29x 553 Units (#8 in market) WTPA/17x 553 Units (#8 in market)

#### IT RESEARCHES:

Q101: #4 Overall
KDGE: #10 Overall
WXDX: Top 10 Overall
KEDJ: #11 Overall
WARQ: #5 Overall
KNDD: #3 Overall

**Active!** 

#1 Most Played!

#7 Most Played Rock Video!