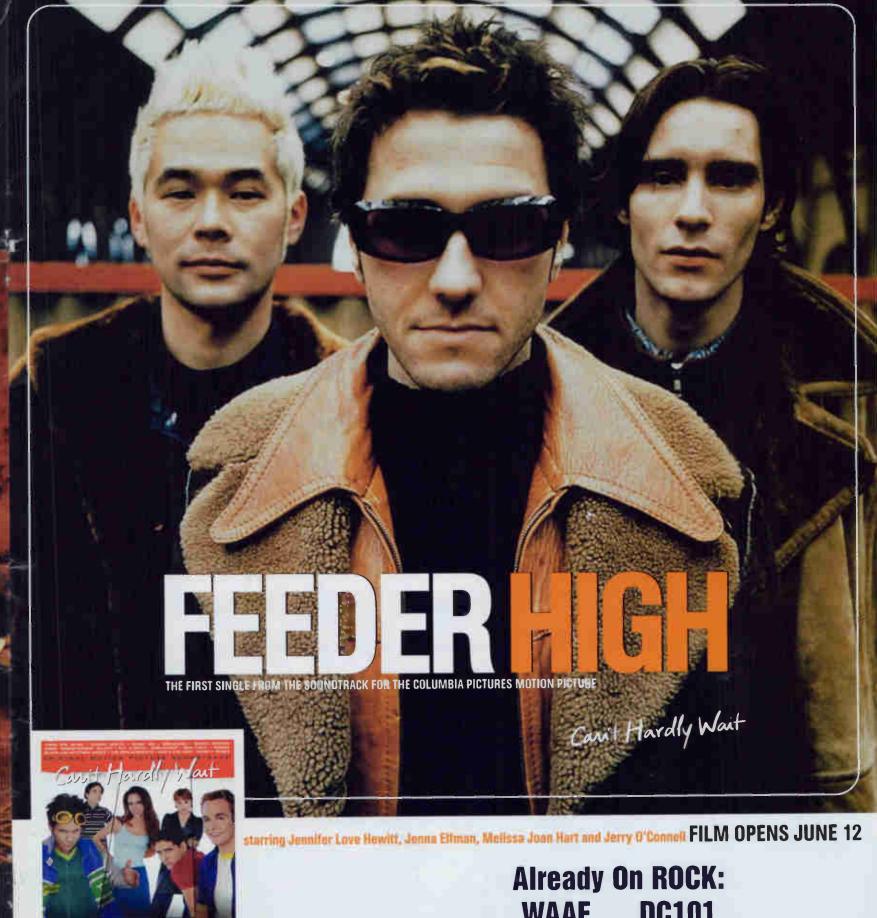

#### FEEDER, "HIGH," ELEKTRA/EEG

DC101 and WAAF warmed up the real hit from Feeder's Polythene album and now it's ready for you. "High" has a Smashing Pumpkins vibe, an undeniable hook and relatable lyrics. It hit top 20 paydirt on the UK singles chart and seems destined to do the same here.