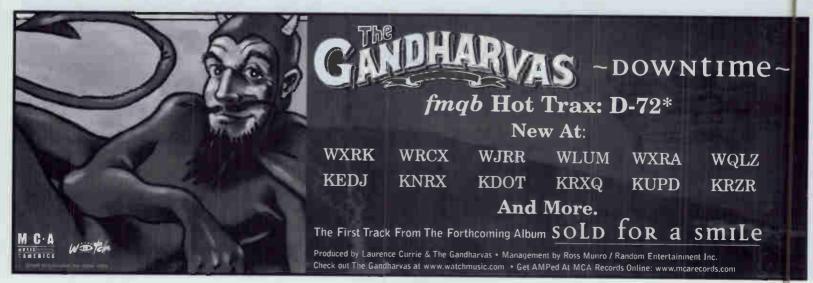

(+17), DC101 (+13), KNCN (+12), and WTPT (+11).

Entering the Hot Trax chart at 72\* this report. "Downtime" has quickly amassed a cume of 31, thanks to 14 new (KDOT, WRCX, WRUF, WQLZ, KQWB, WJRR, KBAT, WTKX, WRCN, KBBZ, KIBZ). PPW increases came from 10, including KRZR (+18), KTUX (+16), KHOP (+11), WDRK (+10).