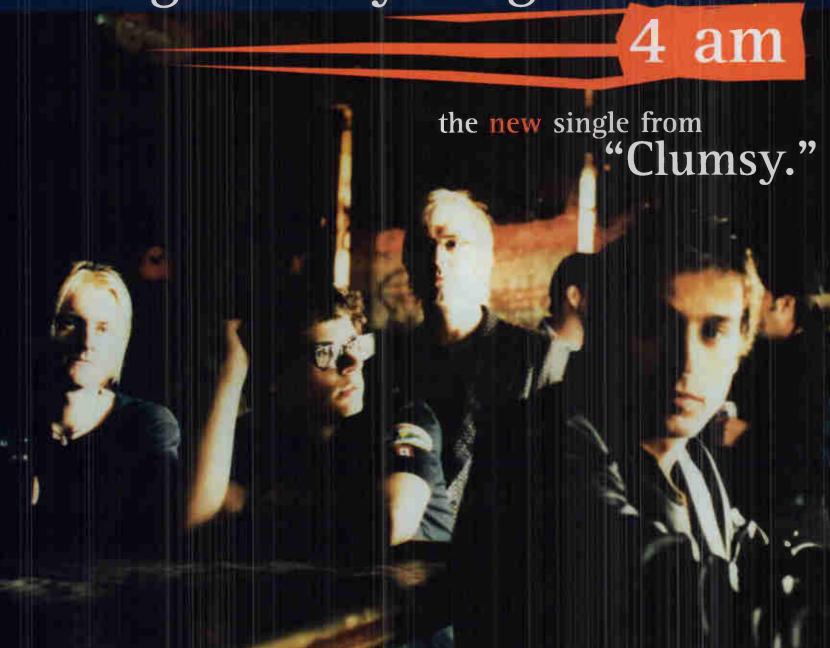

#### **OUR LADY PEACE** '4AM," COLUMBIA/CRG

In addition to gaining play bumps at CHEZ (+11) and DC101 (+10), Our Lady Peace gets the green light at a #6 Most Added 15 new, including WKGB, KEYJ, KRAD, KRQC, KRZR, KTUX, WHMH, WQWK, WQXA, WZMT, WXEX, WWGZ, WRCN, WROV, and WVRK. Also on CFOX and WFRD.