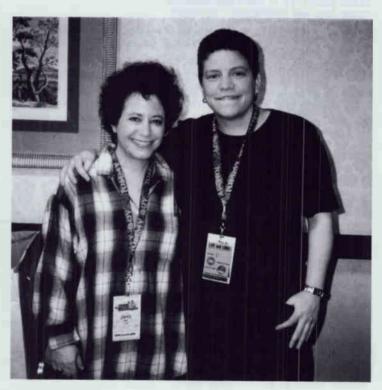

Chancellor Signs de Castro & Devine To Five Year Deals

· Zapin, Skolnek, Grant, Burrs Promoted As Geffen Reorganizes Modern

**DreamWorks** Recruits Laura

72

How has Michael Lee mended fences between Louisville rivals WTFX and WQMF, overseen Howard Stern's replacement of Bob & Tom at 'TFX, and helped 'QMF recapture its heritage luster... all in one year? Louisville's radio slugger tells us how in this week's Cover Story.