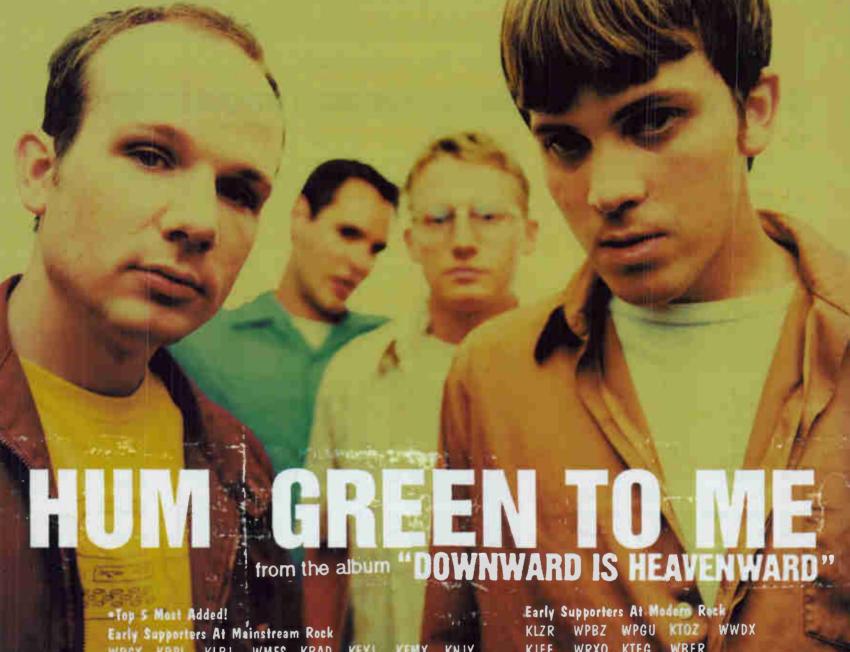

#### "GREEN TO ME," RCA

Taken from Hum's second album, Downward Is Heavenward, "Green To Me" gained OTB support this week from WRCX, KBPI, KEYJ, KLBJ, KMBY, KXXR, WCLG, and WMFS. Early starter WHMH added +7 spins. Walls and layers of guitars and melodic vocals make this song worthy of a second listen.