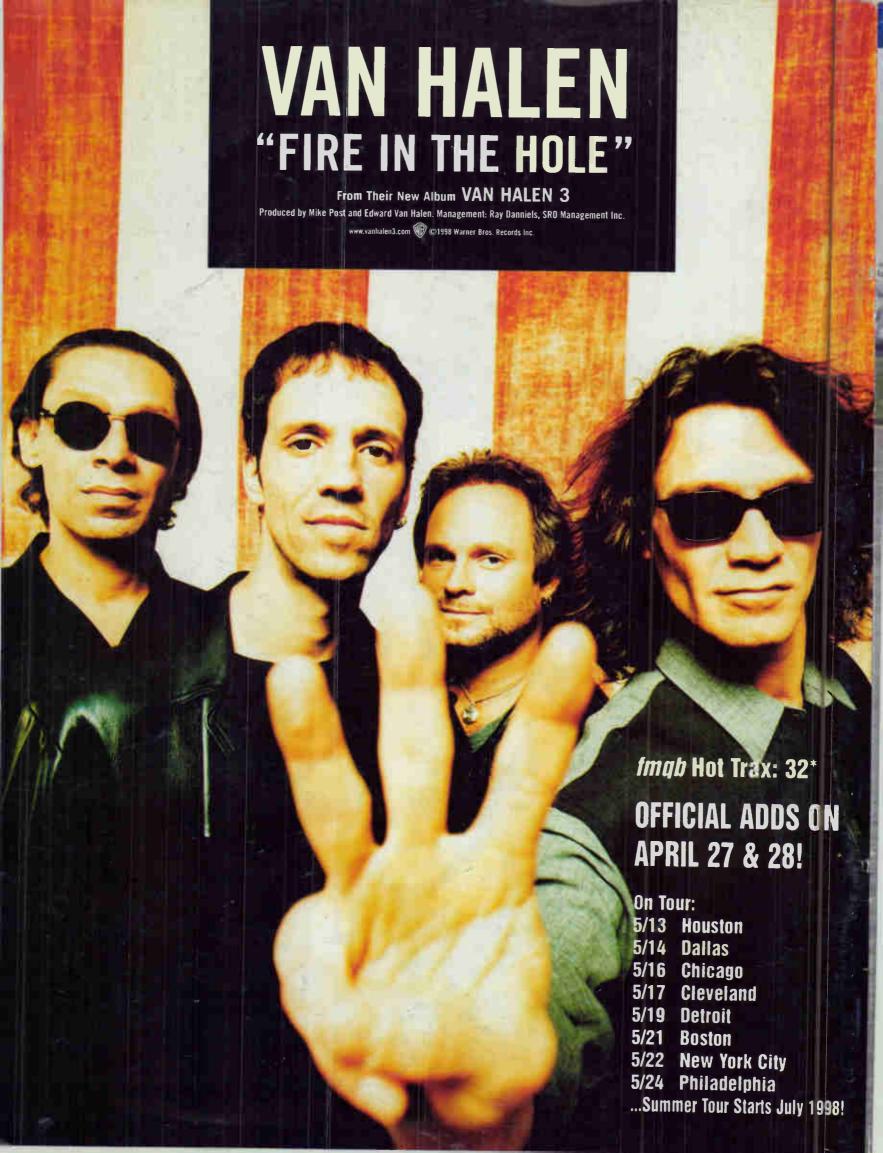

#### VAN HALEN "FIRE IN THE HOLE," WARNER BROS.

We don't need to do a hype job here. "Fire In The Hole" is already on 117 finqbers (KEGL, WRXL, WCMF, KSJO, WKLS, WFBQ, WYSP, WDVE) and can be found at 32\* Hot Trax. It's been the depth track of choice since VH's 3 was released a few weeks back. Simply put, be there or be late.