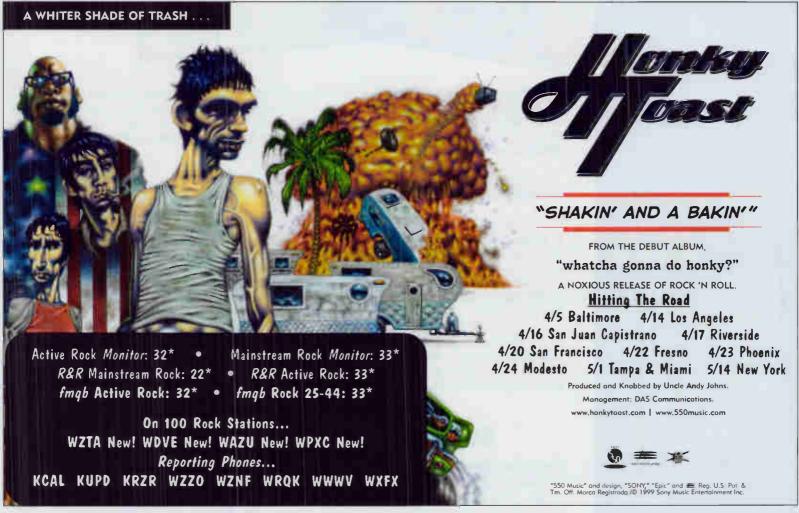

# Velous3 Freak Of The Week

Mainstream Monitor: 24\*
Active Rock Monitor: 22\*
Heritage Monitor: 25\*
fmqb Active Rock: 18\*
Album Network Powercuts: 18\*
R&R Active Rock: 20\*
R&R Rock: 21\*

OVER 140 WAAF WHJY KRAB KATT