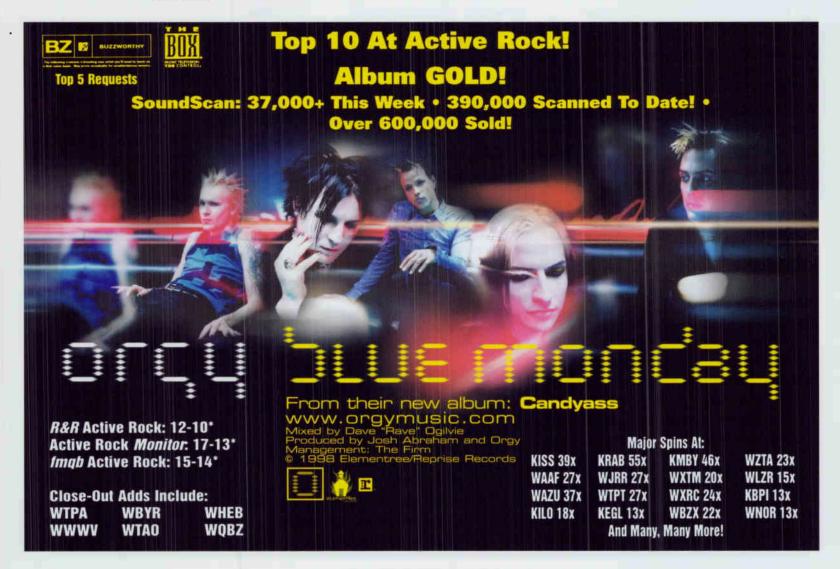

**EVERLAST** 4-6 **OFFSPRING** 9-70

KoRn

"What It's Like" "Why Don't You..." "Freak On A Leash"

(Tommy Boy) (Columbia/CRG)

7-8 D-9. ORGY "Blue Monday" 10-10. BAD COMPANY "Hey, Hey"

(Immortal/Epic) (Elementree/Reprise) (Elektra/EEG)