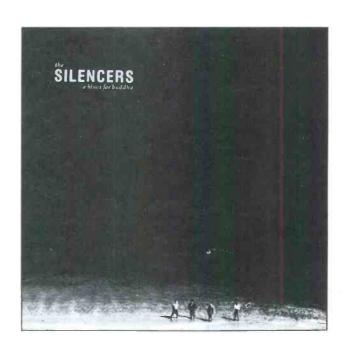

# THE SILENCERS, "RAZOR BLADES OF LOVE", RCA

They were one of the top Buzzbands of '87, thanks to their Top 20 AOR track "Painted Moon". A more full-bodied sound is evident here and Jimmie O'Neill makes his guitar resonate recalling The Edge. If you're looking for a success story, consider this: six dates into their French tour with Simple Minds, The Silencers were pulled off as an opening act because they were getting 25 minute standing ovations after their set. They quickly began headlining their own tour in France, where the "A Blues For Buddha" album is Gold and headed for Platinum.