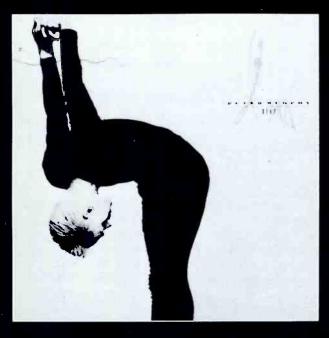

#### PETER MURPHY, "CUTS YOU UP", BEGGARS BANQUET/RCA

First, a little background: Peter Murphy fronted Bauhaus, forging a look and a sound which came to be called Goth-rock, one of the most influential of the post-punk musical movements. The breakup of Bauhaus spawned Love And Rockets and Murphy's solo career, which has met with considerable success on the Adventure Club circuit. Here's an extremely tuneful track from his third solo album. It's superbly crafted, gets under your skin in just a couple of listens, and sports a gently weeping fiddle line that you'll remember for some time. The arrangement builds in intensity, climaxing with a nifty modern wall-of-sound. Already #1 Most Added at Alternative and beckoning for the Big Cross.