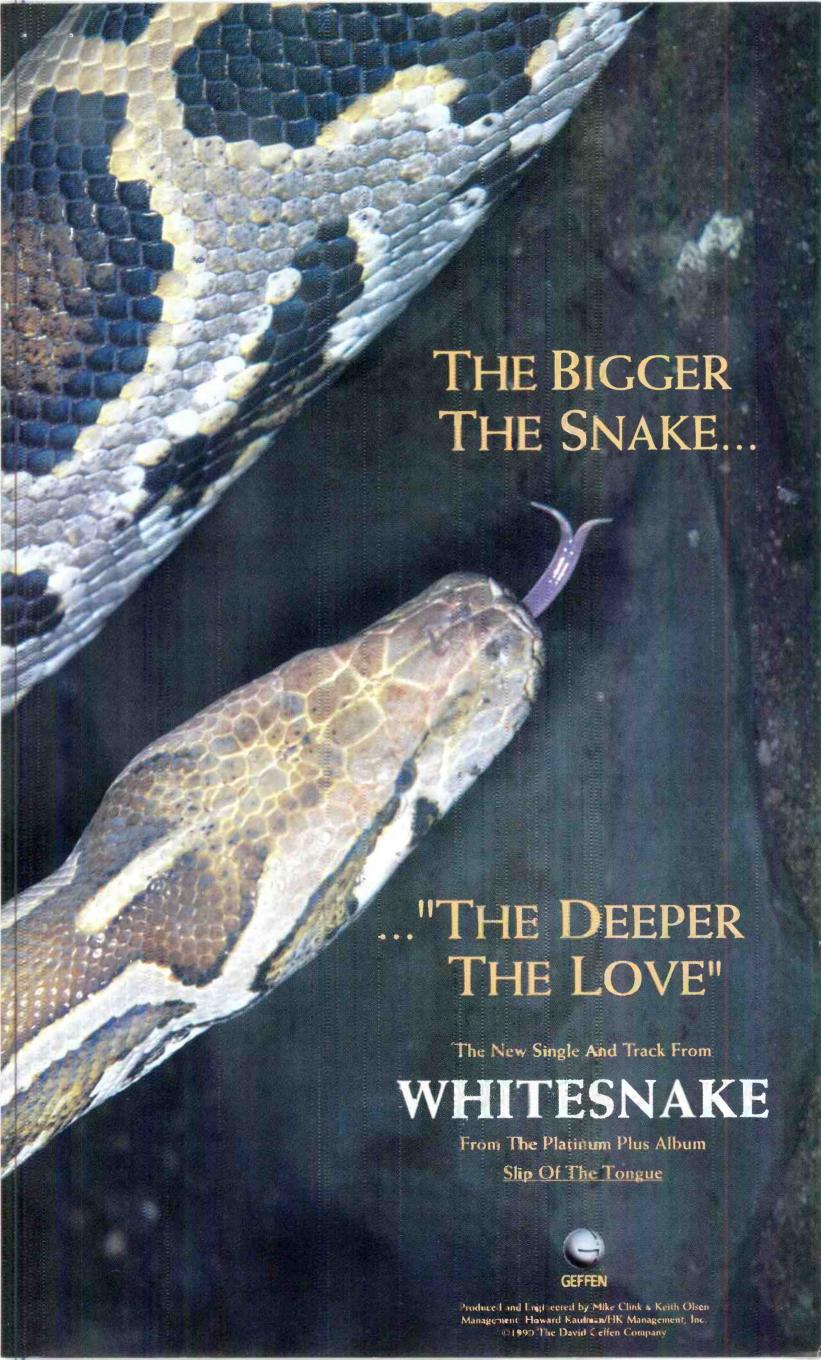

# WHITESNAKE, "THE DEEPER THE LOVE", GEFFEN

This cut's been aching to assume the primary player role. WPYX's <u>Joe Moss</u> calls it "A great power ballad!", we call it the second coming of "Is This Love". Soaring 87-67\*, our #2 Trax Gainer has already penetrated 29 reporters including WEBN, WLZR, WLLZ, DC101, WRIF, KUPD, WHCN, WSHE and KATT. One of the easier calls of the week.