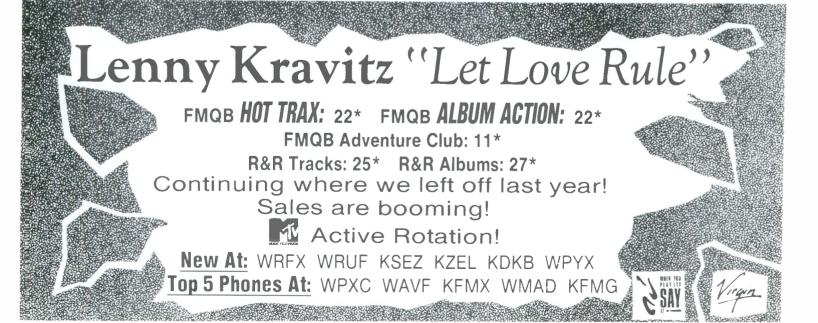

LENNY KRAVITZ, "LET LOVE RULE", VIRGIN 4 New (WPYX, KSEZ, KDKB); 106 Cume (38 Max/Heavy); Increased at 7 (WONE, WBLM, CILQ, WLUP, WTKX); 23-22\* Hot Trax/23-22\* Album Action; Top 5 calls at WAVF and WMAD; WRFX's **D** Day attests, "Lenny Kravitz generates upper demo curiosity calls!"