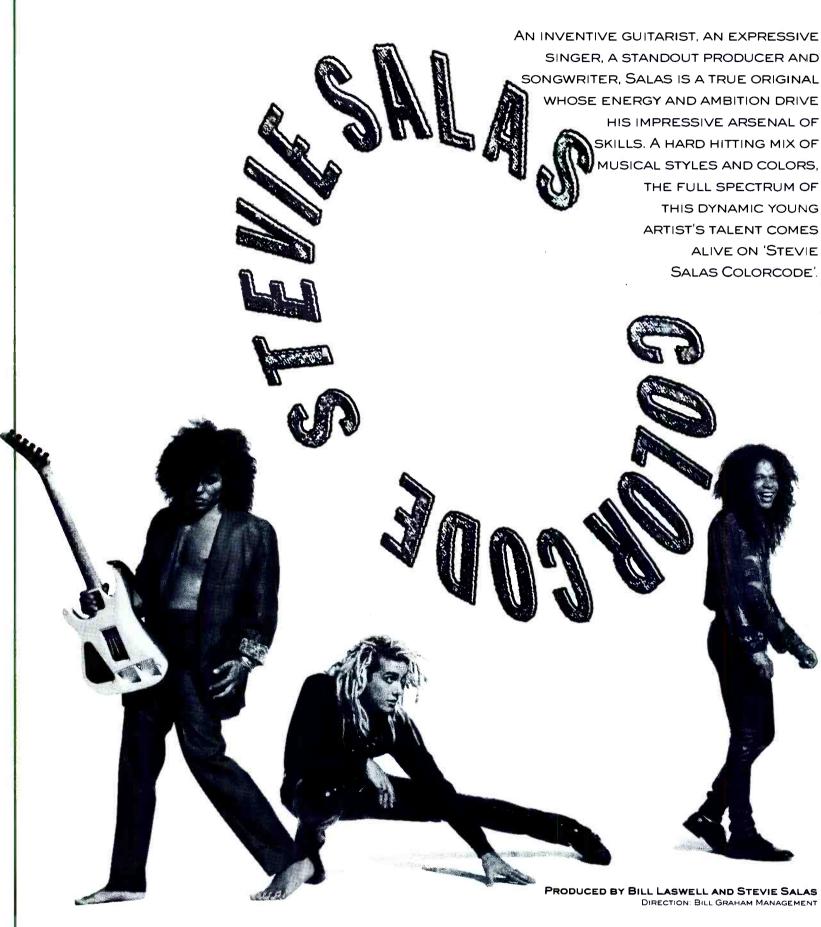

STEVIE SALAS COLORCODE "The Harder They Come"

Plus The HOTTEST NEW TRAX From: THE SILENCERS • MICHELLE SHOCKED • JOHN WESLEY HARDING THEY MIGHT BE GIANTS

# STEVIE SALAS COLORCODE, "THE HARDER THEY COME", ISLAND

Stevie's not just another flashy guitar slinger from Southern California with a smoking Strat and a bad attitude. He's also an expressive singer and a songwriter/producer with loads of potential. He and his aptly titled band, Colorcode, turn out a burning, churning hunk of brash funk rock in the tradition of "Walk This Way" and Living Colour. There's plenty of volcanic guitar. But you're also treated to a good measure of musical invention steeped in soul, hard rock, funk and blues from a 25-year-old who's played with Rod Stewart, George Clinton, Bootsy Collins, David Kershenbaum, Was (Not Was), Warrant and The Tubes. Listen loud.