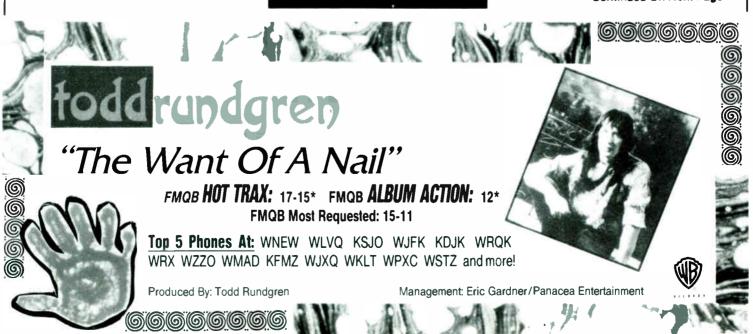

#### TODD RUNDGREN, "THE WANT OF A NAIL", WARNER BROS.

11 New (WRFX, KLOS, KNCN, WBLM, KMBY, KZOQ, WAQY, CFOX, WGLF); 155 Cume (46 Max/Heavy); Increased at 17 (WRKI, WOUR, KRZQ, WMAD, KKDJ, KFMX); 17-15\* Hot Trax/12\* Album Action; Top 5 calls at 18 (WNEW, WLVQ, WJFK, WPXC, WCKW, KSJO, WSTZ); 15-11 Most Requested Trax.