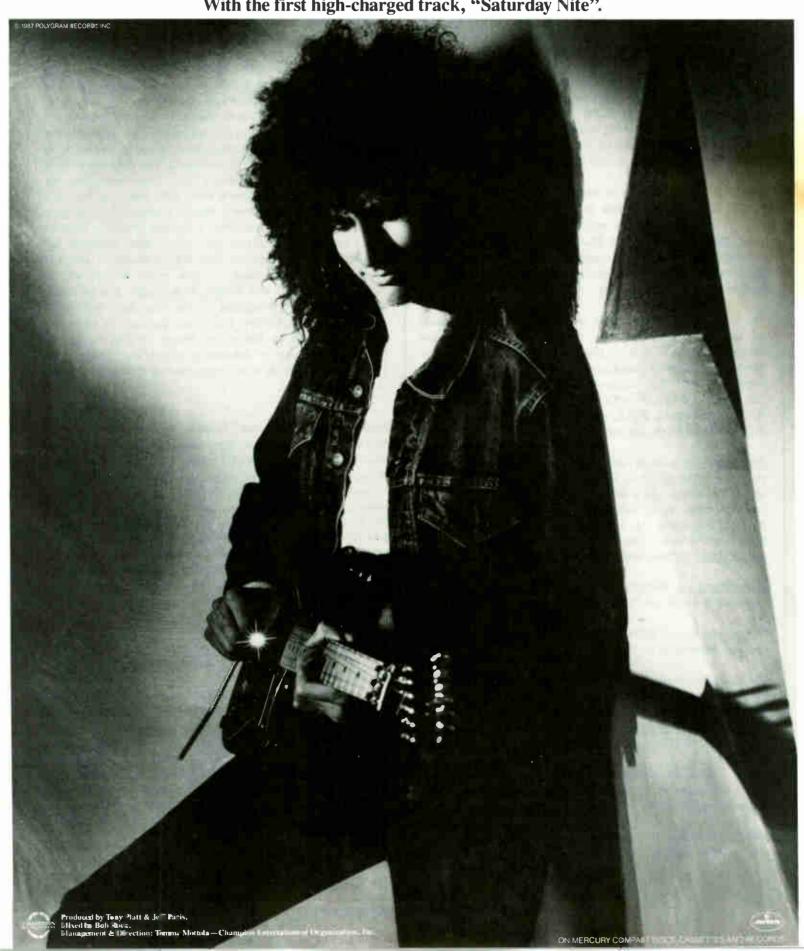

#### JEFF PARIS, "SATURDAY NITE", MERCURY

The official launching of summertime wouldn't be complete without a sizzling hot, get down party anthemic rocker, and here it is! On "Saturday Nite", Bob (Bon Jovi, Cinderella) Rock engineers more of that potent, power driven melodic rock that's very conspicuously been dominating the airplay and sales charts for the past 12 months. Replete with all the guitars and big room drums you could ask for, Jeff belts out a major league vocal performance that's as catchy as it is memorable. Don't wait for Saturday Night!