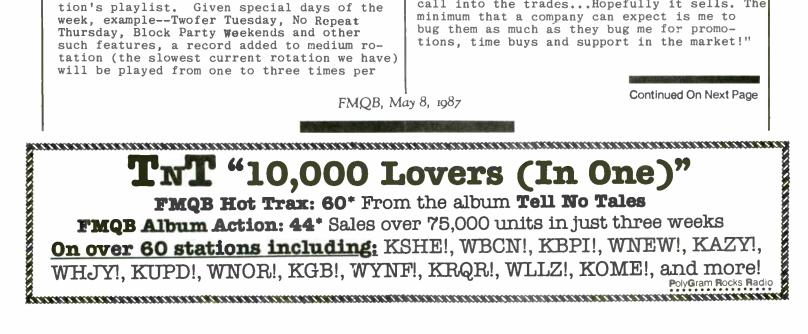

TNT, "10,000 LOVERS (IN ONE)", MERCURY Ka-boom! "10,000. Lovers" explodes this week as 5 are new including KGB, KATT, WHJY, KICT, and KFMQ and 6 beef up rotation (KILO, WNOR, WAQX, KDJK, KRXQ, WGIR) detonating TNT 67-60\* on the Hot Trax 100. It's building at 14, while another 15 consider...The Lp is double prime: 48-44\* National 49-47\* Metro. Stand back!