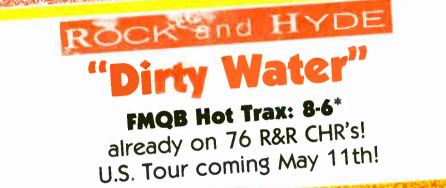

ROCK AND HYDE, "DIRTY WATER", CAPITOL Rock And Hyde power their way to 6\* Trax amidst all the superstar company in the Top 10. "Dirty Water" cleans up with 24 play increases including WNEW, KLOS, WSHE, KGB, WLUP, KATT, WNOR, KSJO, WPLR, WHJY and KMOD. It's now in Max/Heavy at 97 and new at DC101. The Lp is double prime: 10\* National, 10-9\* Metro.