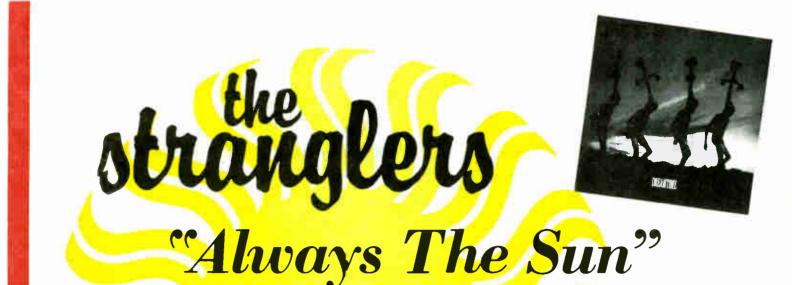

STRANGLERS, ALWAYS THE SUN", EPIC The sun shines bright on the Stranglers this week as 6 New (WLLZ, WIOT, WPYX, WHEB, KBAT, WZEW) jack "Always the Sun" 54-48\* on the Hot Trax 100. Radio's taking this band seriously as witnessed by WIOT's Jim Steel: "'Sun" is a record to be reckoned with. So its mesmerizing beat gets the green light!!". This week's checklist reveals 12 Good/Excellent phone tallies and 10 more considering. The LP is our #4 National Gainer: 49-46\*.

""Dreamtime' is the strongest record the Stranglers have ever made. "Always The Sun' is in power rotation at KBCO. This is a great record for album radio... Don't miss the boat." —Doug Clifton/KBCO

<u>New at:</u> WBYR, WLLZ, KOME, WGLU, KRQU, WOOJ, WWWV, WLNZ, WYBR, WAQX, WDIZ, WRKI, WLAV, WTPA, WHJY, WKFM, WFYV, WKLC, WNOR, WEGR, WWZU, WAQY, KZAP, KAZY

FMQB Hot Trax: 88-51\*R&R Tracks: d-51\*FMQB Album Action: 27\*R&R Albums: 29\*Billboard: 9\*0

Over 100,000 sold in the last five days!!