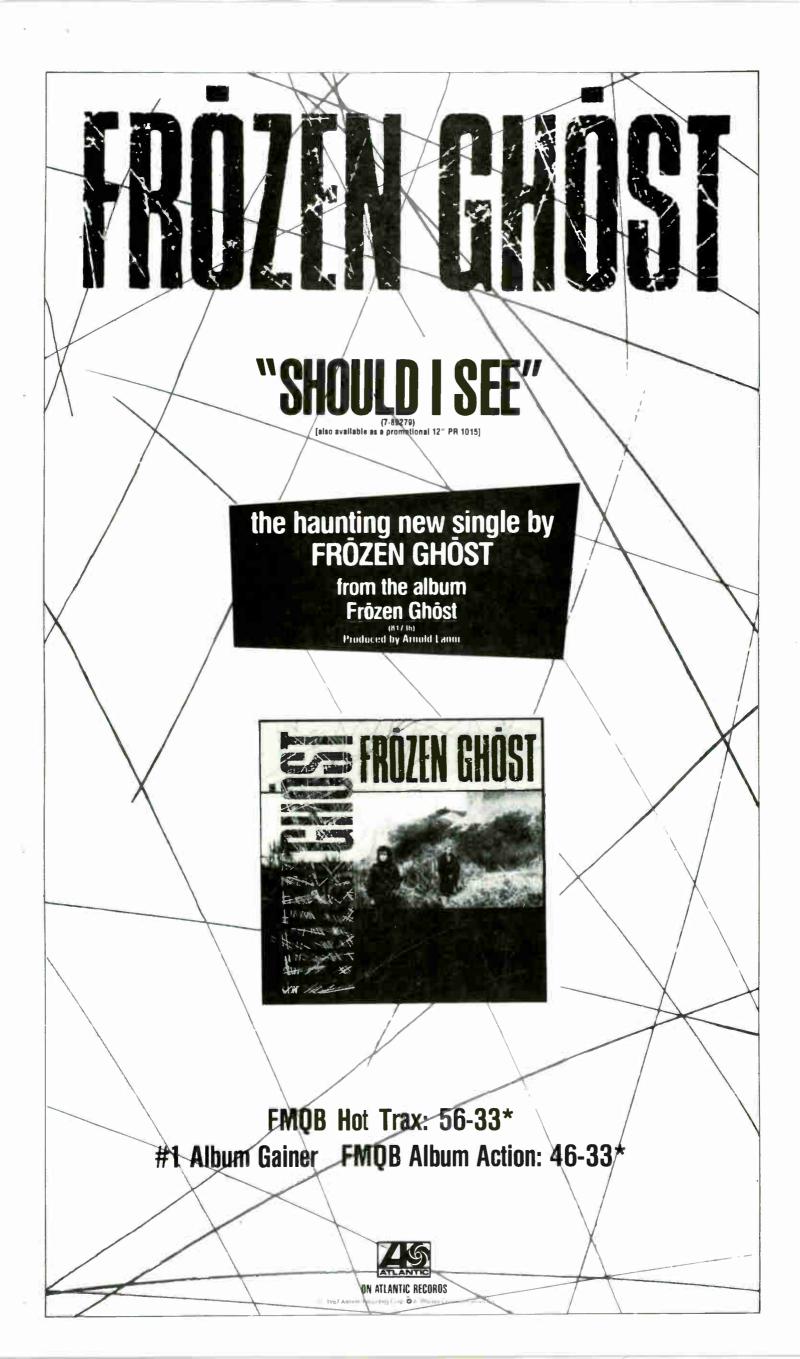

FROZEN GHOST, "SHOULD I SEE", ATLANTIC (41 New/83 Cume)...Third week's a charm for these early rookie-of-the-year favorites as noted by that #2 Most Added finish. Amidst the 41 newcomers are WMMR, WHCN, WQMF KQRS, KYYS, KSJO, KLOL, WDIZ, KLPX, KDJQ and KEZO inflating the cume to a hefty 83 and generating a Hot Trax blast of 56-33\*! Factor in #1 Album Gainer 46-33\* National, WOMF. a Metro debut at 34\* and twenty-eight Good/ Excellent mentions (WBCN, WEGR, WEZX, KRQR, WAAF, WAQX, WQMF, WLVQ, WKLC) and realize this Ghost is for real! <u>Michael Davis</u>, KFMG sez "Predicted response from Anytown WAAF, USA: 'Who are these guys? Hot! That's who' And <u>Kim Alexander</u>, WHCN assesses "It's a ringing guitar, a soaring sax, a ballsy mix; it's Frozen Ghost! Don't miss turning on your listeners." s who."

(\* New Entry)

**Bolger WINZ PD** 

Edwards KBPI MD

**#1 TRAX GAINER** EUROPE/"Rock The Night" 88-51\* HOT TRAX

**#1 ALBUM GAINER** FROZEN GHOST/"Frozen Ghost" 46-33\* NATIONAL

**#1 BUZZBAND** FARRENHEIT/"Fool In Love" 10 NEW/D-99\* HOT TRAX