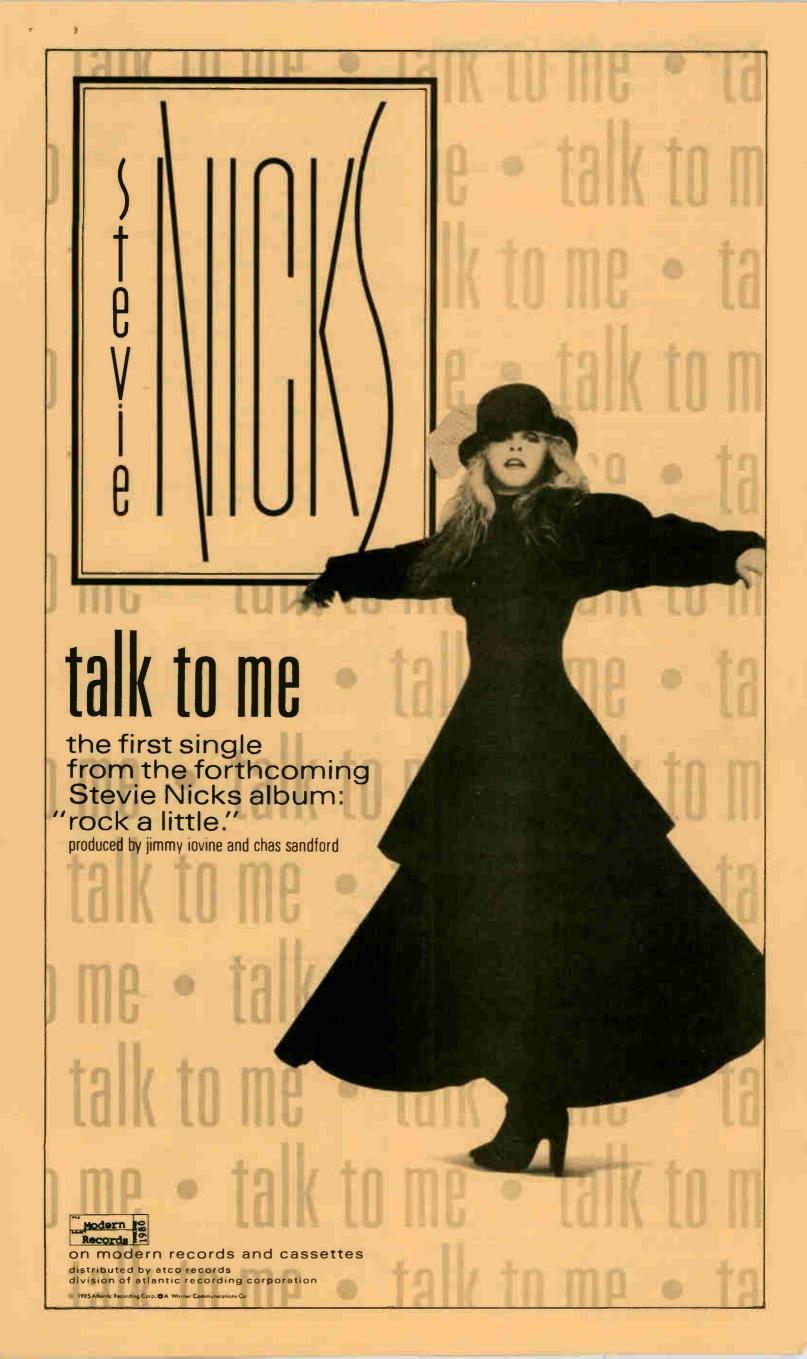

### **Hard Choices**

STEVIE NICKS, "TALK TO ME", MODERN/ATCO..., Rew Hicks is always a major event--even moreso due to her relatively infrequent vinyl outlogs of late. And doesn't her release schedule just reinforce the total uniqueness of those wonderful pipes. She's still the Bella Donna, and with a little help from Jimmy Tovino, Chas Sandford's formidable songwriting skills will finally go noticed.