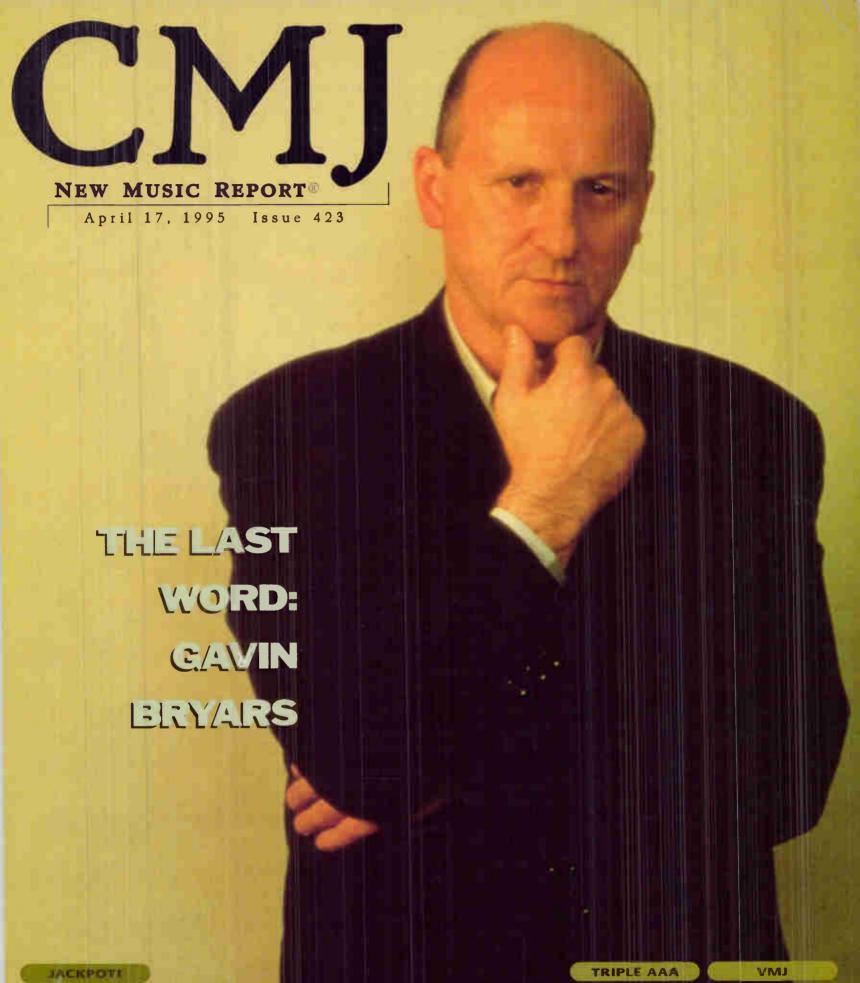

Juliaby, the bundle of which is tied together with a thread (the size of a rope) of passion. DAWN SUTTER

The Sinking Of The Titanic

in The Last Word.

cover photo by Caroline Forbes