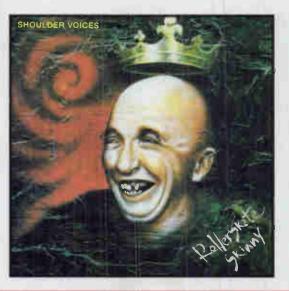

ROLLERSKATE SKINNY Shoulder Voices (Beggars Banquet, 274 Madison Ave., Ste. 804, New York, NY 10016/212-889-9595)—Back when the Stone Roses and the Charlatans UK were the rave of the day in the U.K., Rollerskate Skinny's frontman was riding the wave, strumming out melodic neopsychedelia in his Dublin band Shake. But don't let that fool you: the Skinny ones have about as much in common with the happy Manchester crop as Joy Division has with the Inspiral Carpets. Turning away from the state of conformity that once possessed it, Rollerskate Skinny is now slashing convention with wily, wild and wonderful anti-pop constructions. Shoulder Voices, the group's debut LP, is bold, ambitious and undeniably listenable, reaching

new levels of sonic achievement with the aid of cellos, flutes, trumpets and a bunch of instruments we can't even place. Not since My Bloody Valentine's Loveless has dissonance been so effectively crafted into a pastiche of melodic euphoria. Rollerskate Skinny takes a similar musical approach to Mercury Rev's, blurring guitars and mysterious noises into a vibrant rainbow of sound. But

while Merc Rev tends to alienate its listeners by bridging the gap between dementia and psychopathy, Rollerskate Skinny is far more listener-friendly, crafting memorable songs through truly unusual means. Think of it as an upstart, more tuneful Sonic Youth raised by a tribe of medicine men in a church choir. Roll "Miss Leader," "Violence To Violence" and "Bow Hitch-Hiker." —Jon Wiederhorn