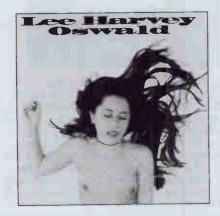

# 

Obvious references to its moniker aside, the Lee Harvey Oswald Band is a potent example of how decadent our society has become, or closer to the mark, how decadent a band becomes after dragging itself through late '70s punk rock and its ever-present filth. A Taste Of Prison is the first proper effort this trio has recorded since its 1989 eponymously-titled EP (included on this CD for your continued listening pleasure). If the photos and artwork on this disc's insert are any indication of the band's extracurricular interests, tempting the law may not be an unrealistic hobby for these guys. For starters, the CD's cover features a half-naked prepubescent girl "tied off" in narcotic ecstacy, and lyrics like "Pulsating ring I'm your vaselined thing/I'm your black rubber bitch I'm a Halloween witch" ring of the devilish perversity and zeal the band uses continually to push the limits of taste and acceptance. Paralleling this exterior attitude is the group's uncompromising smack-in-the-face of smut-soaked guitars and blowtorch vocals, the epitome of what punk purported to be in its brasher days when a sense of humor, no matter how deviant, carried its vision beyond amateur musicianship and typical self-indulgence. A Taste Of Prison refreshingly offers all this, along with a cover of McCartney's "Junior's Farm" and a twisted take on the Little Eva -Colin Helms hit "The Loco-motion."