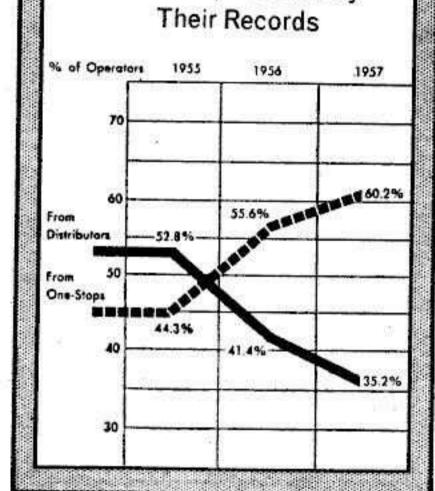

| 8.7%            |  |  |  |  |
| Rental                                           | 1.9%          | 0.9%             | 3.2%          | 3.8%            |  |  |  |  |
| Frant Money<br>Plus Percentage                   | 11.4%         | 8.9%             | 11.5%         | 8.7%            |  |  |  |  |
| Using Voriety<br>of Methods                      | 18.1%         | 16.5%            | 19.2%         | 21.7%           |  |  |  |  |

how they earn their operating dollars



Sources of Operators'





many have some income outside operating







**MOA Convention Section** 

## **Operator Poll, Part 1**

most of them have self-owned companies



19 Mei 10 🕐



Who Buys Juke Box Records

| Where Operators Buy |  |
|---------------------|--|

DADT 2.

## RECORD BUYING, PROGRAMMING ANALYSIS





how they buy most of their records





## **Operator Poll, Part 2–**

**MOA Convention Section** 





## average number of new disks they buy







## when and how many they change each time





how many ep's they are programming

Copyrighted material

www.americanradiohistory

**MOA** Convention Section

## **Operator Poll, Part 2**

## how they are charging, changing ep's









## programming aids they find most helpful

how they are using juke box display







THE BILLBOARD

#### MAY 5, 1958



AUDOEDEITA



# STEREODISC

the first new long-play Stereophonic Phonograph Record!!

FRST major development in phonograph records since the transition from cylinder to disc.

FRST in a series of special Stereodisc versions of hits from the Audio Fidelity catalog.

Stereodisc was devel