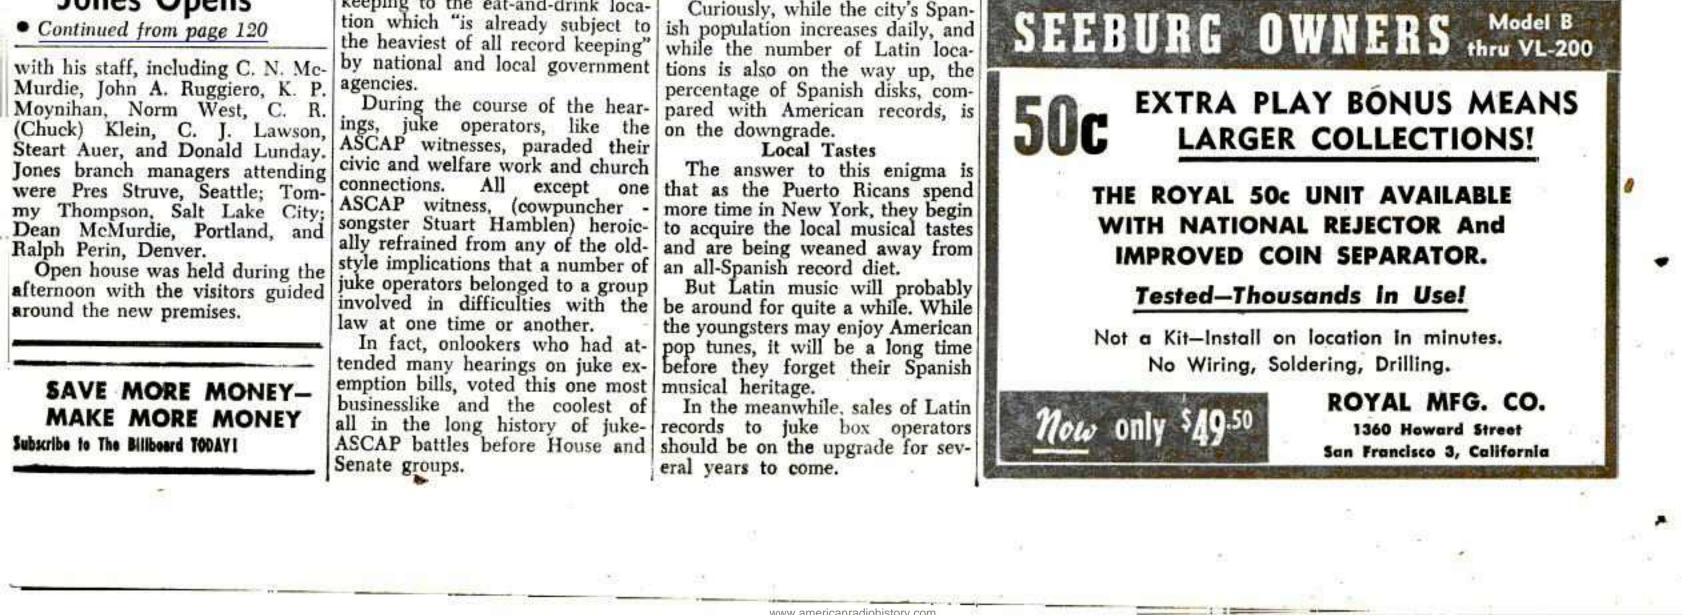

meeting of the Colorado Music Merchants

Introduced by association president Jack Arnold, Snodgrass spoke on "Maintaining Profits in Music."

Citing his own experiences in While the greatest concentration the New Mexico capital, Snodgrass said operators in major Southwestern cities have learned to put more the Upper West Side, the Lower merchandising effort into weak lo-(Continued on page 133)

SINGLE, LP, EXTENDED PLAY

at Distributor-Wholesale Prices

No Mark-up-No Extra Charges Free Title-Strip Service

EP's, most labels 80c 45's-60c LP's \$2.47, \$3.09, \$3.69

C.O.D. or check and postage with order. Prices subject to change without notice.



#### RECORD CO. Subsidiary of Shaffer Music Co.

Seeburg Distributors 849 North High St., Columbus 8, 0.

1889 Central Parkway, Cincinnati, O.



## **VENDING MACHINES**

#### THE BILLBOARD 124

Communications to 188 W. Randolph St., Chicage 1, III,

## **Bow 44 New Feature Charms At NVA Convention Exhibits**

## Exhibitors Showed Bulk, Card Venders, Major Equipment, Other New Products

#### By FRANK SHIRAS

MIAMI BEACH-A total of 44 new feature charms made by seven manufacturers dominated the opening day exhibits (1) at the National Vendors Association convention here.

Two new bulk venders, a new model of another bulk machine, two card venders and auxiliary units for a self-mix beverage machine were also exhibited.

There were 15 manufacturers directors meeting. exhibiting their wares. Popcorn,

and neither was the Victor Vending charms, according to Sidney Eppy. Corporation line exhibited at the Albert Fischer Company, Newport,