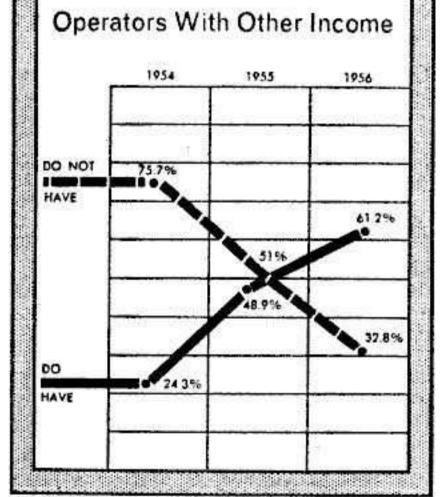

80-120's<br>1956 | 200's<br>1957 | 80-1201<br>1957 |  |  |  |  |
| Flot Percentage<br>of Gross                      | \$7.6%        | 68.3%            | \$6.4%        | \$7%            |  |  |  |  |
| Guarantee Plus<br>Percentage<br>af Grass         | 11%           | 1.4%             | 9.6%          | 8.7%            |  |  |  |  |
| Rental                                           | 1.9%          | 0.9%             | 3.2%          | 3.8%            |  |  |  |  |
| Frant Money<br>Plus Percentage                   | 11.4%         | 8.9%             | 11.5%         | 8.7%            |  |  |  |  |
| Using Voriety<br>of Methods                      | 18.1%         | 16.5%            | 19.2%         | 21.7%           |  |  |  |  |

how they earn their operating dollars



Sources of Operators'





many have some income outside operating







**MOA Convention Section** 

## **Operator Poll, Part 1**

most of them have self-owned companies



19 Mei 10 🕐



Who Buys Juke Box Records

| Where Operators Buy |  |
|---------------------|--|

DADT 2.

## RECORD BUYING, PROGRAMMING ANALYSIS





how they buy most of their records





## **Operator Poll, Part 2–**

**MOA Convention Section** 





## average number of new disks they buy







## when and how many they change each time





how many ep's they are programming

Copyrighted material

www.americanradiohistory

**MOA** Convention Section

## **Operator Poll, Part 2**

## how they are charging, changing ep's









## programming aids they find most helpful

how they are using juke box display







THE BILLBOARD

#### M