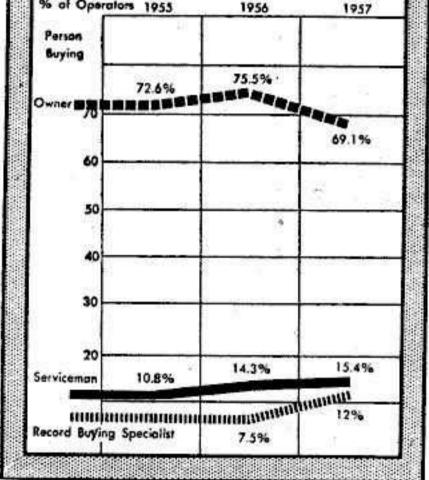

| 8.7%            |  |  |  |  |
| Rental                                           | 1.9%          | 0.9%             | 3.2%          | 3.8%            |  |  |  |  |
| Frant Money<br>Plus Percentage                   | 11.4%         | 8.9%             | 11.5%         | 8.7%            |  |  |  |  |
| Using Voriety<br>of Methods                      | 18.1%         | 16.5%            | 19.2%         | 21.7%           |  |  |  |  |

how they earn their operating dollars



Sources of Operators'





many have some income outside operating







**MOA Convention Section** 

## **Operator Poll, Part 1**

most of them have self-owned companies



19 Mei 10 🕐



Who Buys Juke Box Records

| Where Operators Buy |  |
|---------------------|--|

DADT 2.

## RECORD BUYING, PROGRAMMING ANALYSIS





how they buy most of their records





## **Operator Poll, Part 2–**

**MOA Convention Section** 





## average number of new disks they buy







## when and how many they change each time





how many ep's they are programming

Copyrighted material

www.americanradiohistory

**MOA** Convention Section

## **Operator Poll, Part 2**

## how they are charging, changing ep's









## programming aids they find most helpful

how they are using juke box display







THE BILLBOARD

#### MAY 5, 1958



AUDOEDEITA



# STEREODISC

the first new long-play Stereophonic Phonograph Record!!

FRST major development in phonograph records since the transition from cylinder to disc.

FRST in a series of special Stereodisc versions of hits from the Audio Fidelity catalog.

Stereodisc was dev