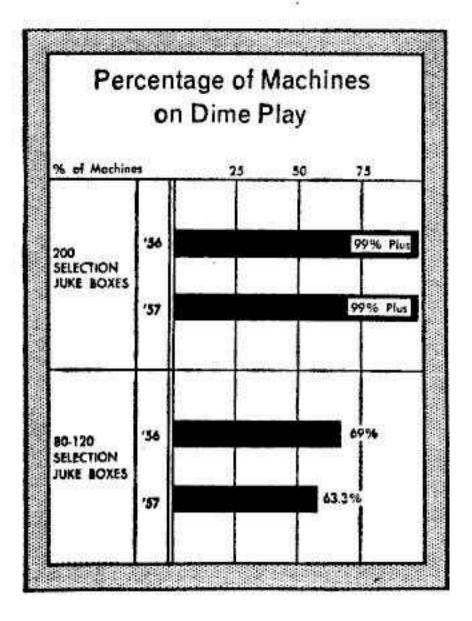

sippi,<br>Alabama                                  | 6.2%                 | 7.2%         |
| Total                                                                                                      | 100.0%               | 100.0%       |



Operation

27.9%

25.5%

Diversification

19.0%

20.9%

25%

18.8%

19.9%

10.5%

1955

956

1957

955

1936

1955

1956

957

1955 9.29

60

80

83.5%

83.6%

84.2%

29.2%

20

30 40 50

60 70

72.1%

74.5%

70.8%

## **PART 1**: TRADE PRACTICES ANALYSIS



where and what they operate



## **Operator Poll, Part I**

#### **MOA** Convention Section

## the size of their operations







## how much they make per juke box







## types of juke boxes they are using





Copyrighted material



## Operator Poll, Part 1-

**MOA Convention Section** 



| Methods of Location Payment                      |               |                  |               |                 |  |  |  |  |
|--------------------------------------------------|---------------|------------------|---------------|-----------------|--|--|--|--|
| Cemmissions Paid<br>to Locotions<br>by Operators | 200's<br>1936 | 80-120's<br>1956 | 200's<br>1957 | 80-1201<br>1957 |  |  |  |  |
| Flot Percentage<br>of Gross                      | \$7.6%        | 68.3%            | \$6.4%        | \$7%            |  |  |  |  |
| Guarantee Plus<br>Percentage<br>af Grass         | 11%           | 1.4%             | 9.6%          | 8.7%            |  |  |  |  |
| Rental                                           | 1.9%          | 0.9%             | 3.2%          | 3.8%            |  |  |