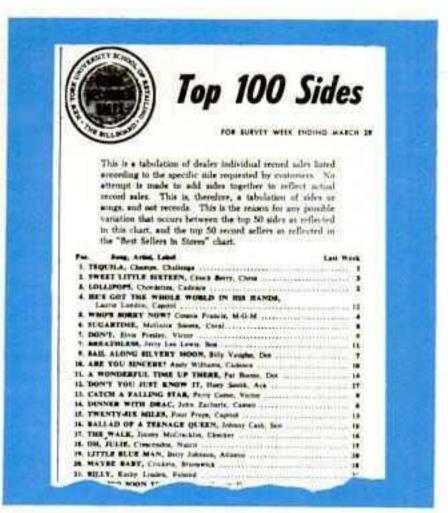

#### **POP SINGLES IN STORES**

This chart lists the top 50 best selling records in the nation. This is a record chart. Sales recorded for both sides of a particular record are added together in the final tabulation. The information is based on actual sales to customers at the dealer level.

Each week a scientific national sample of retail record outlets is selected and assignment go out to the interviewers. All dealers are personally contacted. They record their sales via the diary method. All results are air mailed to our main office for fast tabulating. All steps are under the direct and continuing supervision of the School of Retailing of New York University.