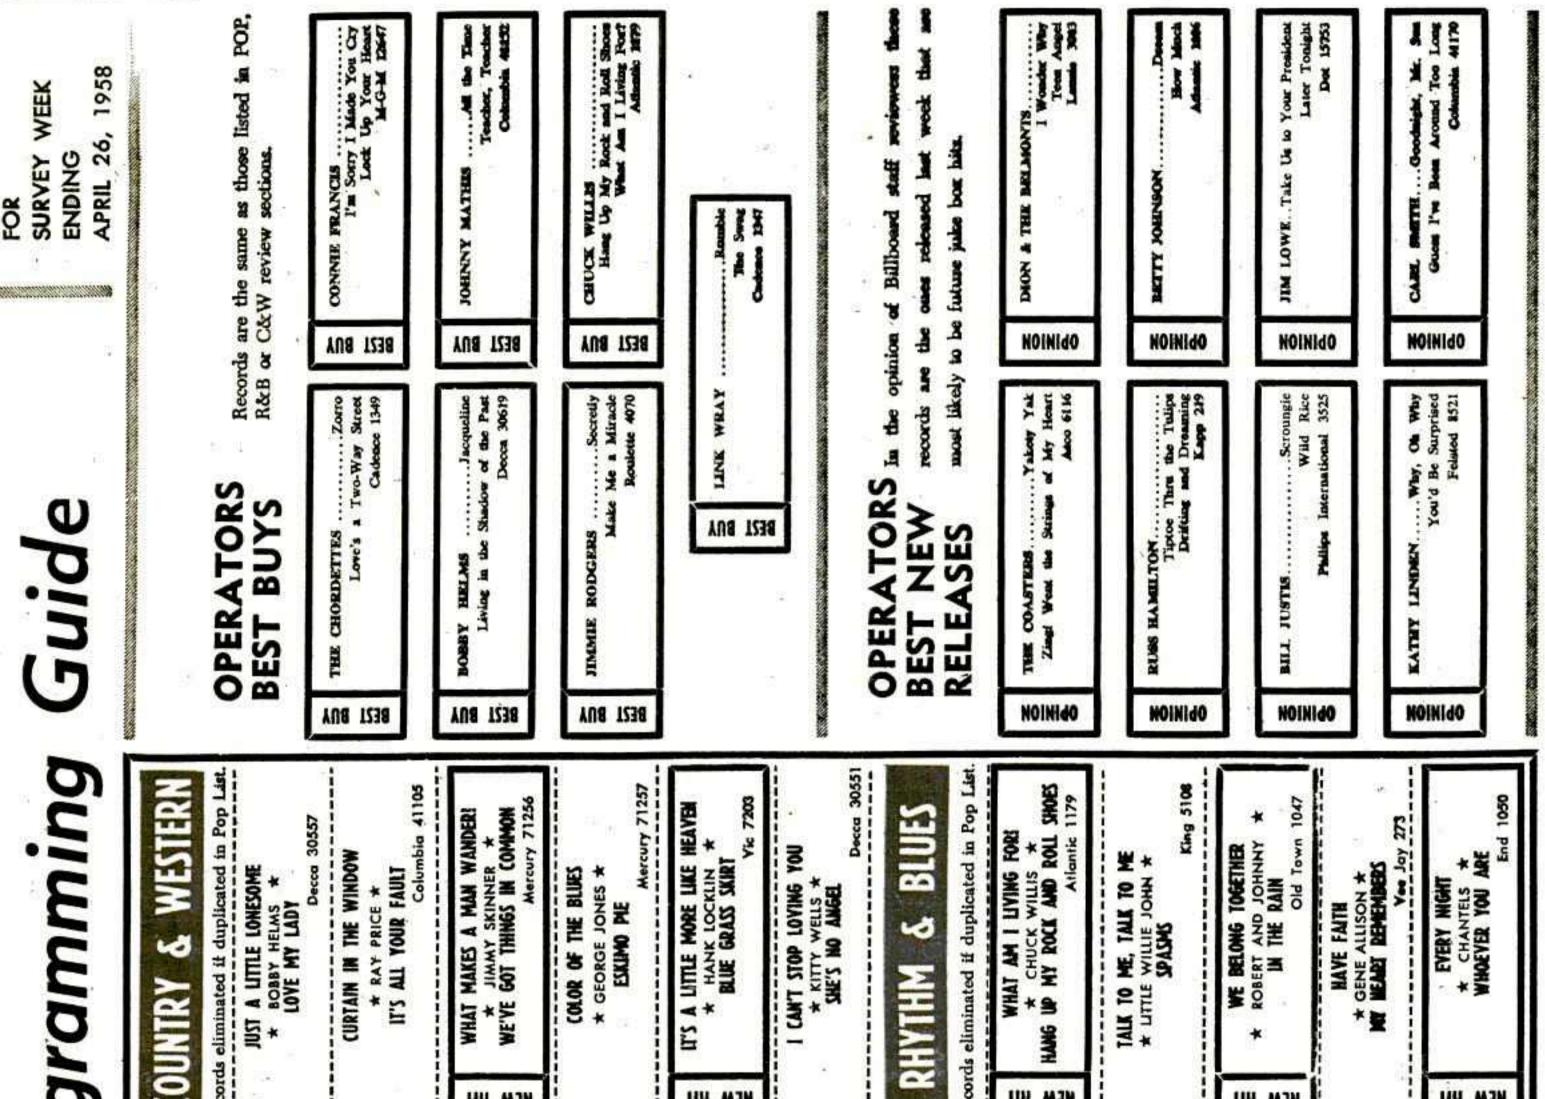

|           |
| <ol> <li>MAYBE, Chantels, End</li> <li>SECRETLY, Jimmie Rodgers, Roulette</li> </ol>                |           |
| 90. ROCK AND ROLL RHAPSODY, Four Aces, Decca                                                        | 77        |
| 90. TEQUILA, Eddie Platt, ABC-Paramount                                                             |           |
| 90. COLLEGE MAN, Bill Justis, Phillips International                                                |           |
| 94. DO I LIKE IT, Nat King Cole, Capitol                                                            |           |
| 96. DIZZY, MISS LIZZIE, Larry Williams, Specialty                                                   | 69        |



Copyrighted material



THE BILLBOARD







The Billboard's Music Popularity Charts . . . POP RECORDS

MAY 5, 1958

Weekly Juke Box Programming Billboard

106

÷

| COU    |                                                                                           | IIH                                                                               | NEM                                                                        | EN HIL                                                                                        |                                                                               | Records                                                                          | NEW HIT                                                                                   | LIH