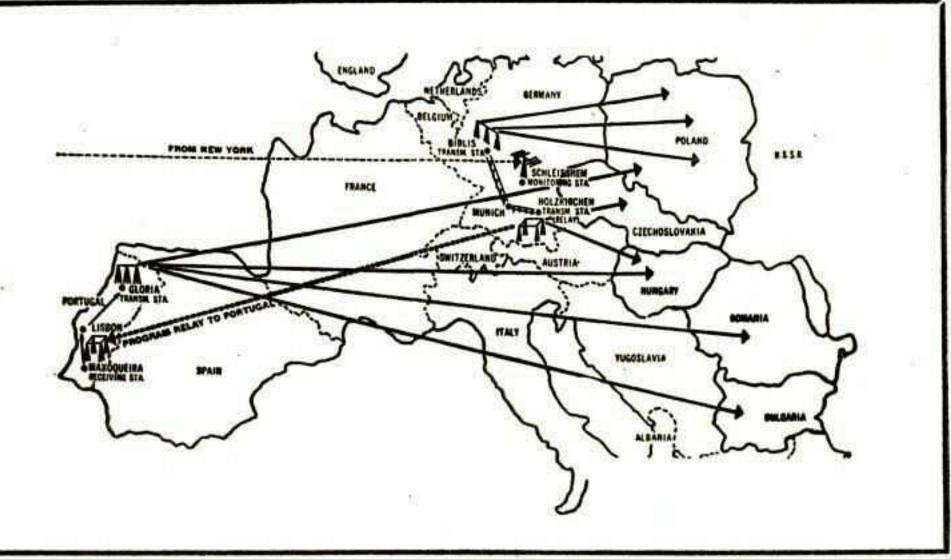

d of freewheeling independence, that appeals strongly to the youth of these countries. So in addition to fulfilling the function of entertainment, RFE's music broadcasts help to sharpen the independent spirit of the youth living under

communist domination and herein perhaps lies their greatest contribution."

Day and night broadcasting goes on at RFE headquarters here in Munich, Germany, Some 20 hours a day, seven days a week, broadcasts are beamed to the five captive Iron Curtain countries.

> From receiving stations throughout Europe, RFE is able to immediately detect attempted "jamming" of its broadcasts and is able to switch to other transmitting stations that can be clearly heard behind the Iron Curtain. The "jamming" attempts are mute testimony to the importance of RFE broadcasts.



### RADIO FREE EUROPE PROGRAMS ITS MUSIC BROADCASTS FROM THE BILLBOARD'S MUSIC POPULARITY CHARTS

As soon as each issue of The Billboard is received in the New York offices of RFE, the Honor Roll of Hits and Most Played by Jockeys charts are clipped and sent, together with the records listed, to the Munich studios via RFE's special airmail connections. Shortly thereafter, the records are broadcast, with explanatory commentary, on the various programs devoted to this material.

The RFE also plans programs around The Billboard's Territorial charts. Jack MacBean, Crusade for Freedom's U.S. co-ordinator, tells us that since there are so many foreign-born American citizens living in certain areas of the U.S., their countrymen behind the Iron Curtain like to know what is popular and being list