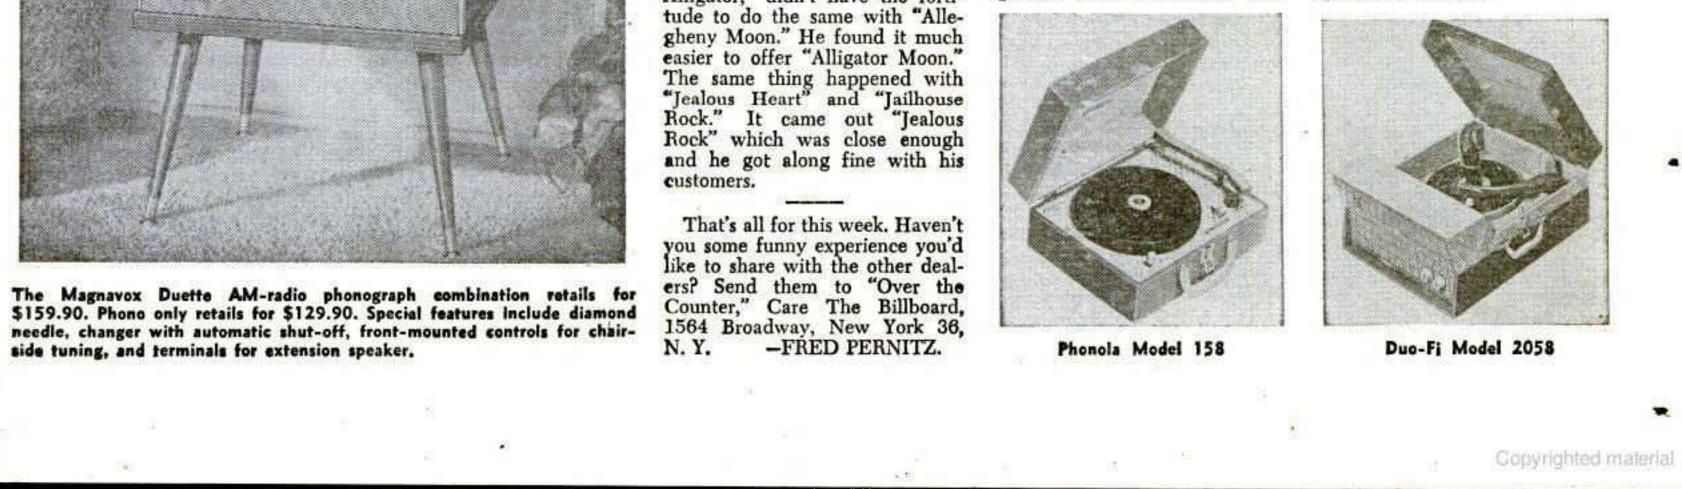

ch speaker. Pyroxolin - coated case in blue simulated leather.

Model 358 - \$24.95; threespeed unit with high-output amplifier; turnover cartridge with dual sapphire stylii; four-inch speaker. Pyroxolin-covered case in green and white.

Model 558-\$29.95; four-speed unit; crystal turnover cartridge with dual sapphires; twin fourinch speakers; blue and white case.

Model 658-\$39.95; four-speed unit; dual speaker system (five and one-fourth and four-inch); special circuit amplifier gives frequency range of 60 to 15,000 cps.; twin sapphires in turnover ceramic cartridge; three tubes including rectifier. Cabinet is covered in rust and white. Pyroxolincoated.

Model 758-\$49.95; is featured as "an automatic for the price of a manual." The unit has four-inch speaker; crystal cartridge; turn-



over sapphires; outside controls. Changer is jam-proof with automatic shut-off. Available in green and white.

Model 858 - \$69.95; Duo-Fi Phonolamatic unit has twin fourinch speakers; plays four speeds. Tangerine and white leatherettecovered.

Model 958-\$79.95; four-speed model has matched six-inch and four by six-inch speakers; automatic changer; special feedbackcircuit with rectifier. Brown and tan cabinet. A 45 spindle is included.

Model 1058 - \$129.95; fourspeed automatic, with triple speaker system (six-inch and two three - inch tweeters); turnover diamond needles; push-pull amplifier, with four tubes and rectifier. Covered in brown pigskin leatherette with "gold" hardware. A 45 spindle is included.

Model 2058 - \$59.95; fourspeed; twin speaker unit offering twin sapphire needl