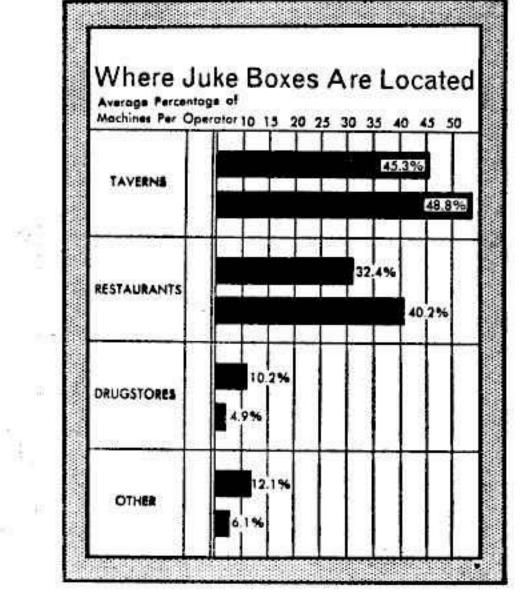

| 20.8%                | 20.2%        |
| EAST SOUTH CENTRAL STATES<br>Kentucky, Tennessee, Mississippi,<br>Alabama                                  | 6.2%                 | 7.2%         |
| Total                                                                                                      | 100.0%               | 100.0%       |



Operation

27.9%

25.5%

Diversification

19.0%

20.9%

25%

18.8%

19.9%

10.5%

1955

956

1957

955

1936

1955

1956

957

1955 9.29

60

80

83.5%

83.6%

84.2%

29.2%

20

30 40 50

60 70

72.1%

74.5%

70.8%

## **PART 1**: TRADE PRACTICES ANALYSIS



where and what they operate



## **Operator Poll, Part I**

#### **MOA** Convention Section

## the size of their operations







## how much they make per juke box







## types of juke boxes they are using





Copyrighted material



## Operator Poll, Part 1-

**MOA Convention Section** 



| Methods of Location Payment                      |               |                  |               |                 |  |  |  |  |
|--------------------------------------------------|---------------|------------------|---------------|-----------------|--|--|--|--|
| Cemmissions Paid<br>to Locotions<br>by Operators | 200's<br>1936 | 80-120's<br>1956 | 200's<br>1957 | 80-1201<br>1957 |  |  |  |  |
| Flot Percentage<br>of Gross                      | \$7.6%        | 68.3%            | \$6.4%        | \$7%            |  |  |  |  |
| Guarantee Plus<br>Percentage<br>af Grass         | 11%           | 1.4%             | 9.6%          | 8.7%            |  |  |  |  |
| R