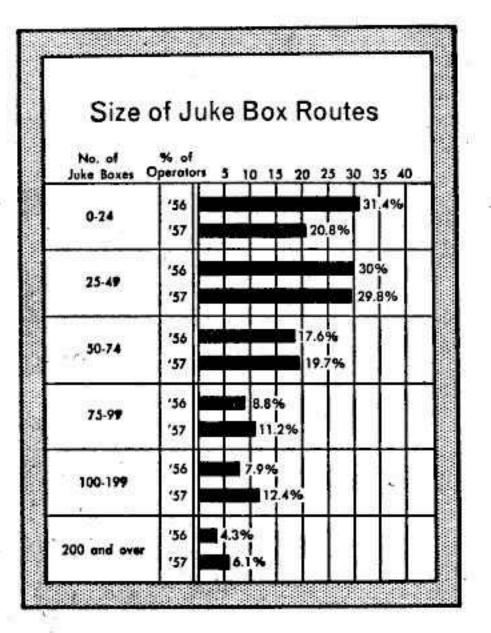

in, Michigan, Illinois,<br>Indiana, Ohio                               | 20.8%                | 20.2%        |
| EAST SOUTH CENTRAL STATES<br>Kentucky, Tennessee, Mississippi,<br>Alabama                                  | 6.2%                 | 7.2%         |
| Total                                                                                                      | 100.0%               | 100.0%       |



Operation

27.9%

25.5%

Diversification

19.0%

20.9%

25%

18.8%

19.9%

10.5%

1955

956

1957

955

1936

1955

1956

957

1955 9.29

60

80

83.5%

83.6%

84.2%

29.2%

20

30 40 50

60 70

72.1%

74.5%

70.8%

## **PART 1**: TRADE PRACTICES ANALYSIS



where and what they operate



## **Operator Poll, Part I**

#### **MOA** Convention Section

## the size of their operations







## how much they make per juke box







## types of juke boxes they are using





Copyrighted material



## Operator Poll, Part 1-

**MOA Convention Section** 



| Methods of Location Payment                      |               |                  |               |                 |  |  |  |  |
|--------------------------------------------------|---------------|------------------|---------------|-----------------|--|--|--|--|
| Cemmissions Paid<br>to Locotions<br>by Operators | 200's<br>1936 | 80-120's<br>1956 | 200's<br>1957 | 80-1201<br>1957 |  |  |  |  |
| Flot Percentage<br>of Gross                      | \$7.6%        | 68.3%            | \$6.4%        | \$7%            |  |  |  |  |
| Guarantee Plus<br>Percentage<br>af Grass         | 11%           | 1.4%             | 9.6%