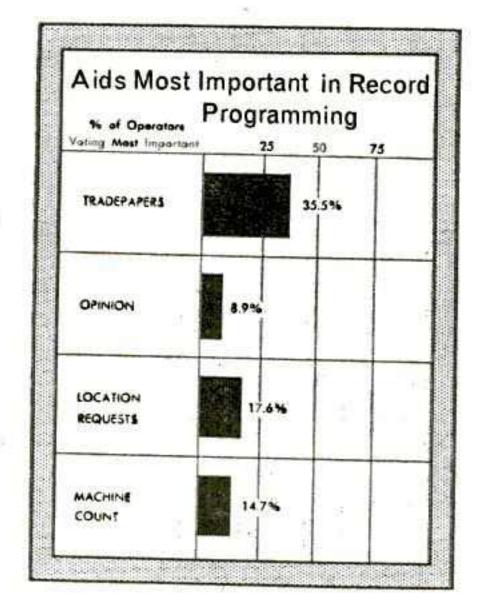

19.2%         | 21.7%           |  |  |  |  |

how they earn their operating dollars



Sources of Operators'





many have some income outside operating







**MOA Convention Section** 

## **Operator Poll, Part 1**

most of them have self-owned companies



19 Mei 10 🕐



Who Buys Juke Box Records

| Where Operators Buy |  |
|---------------------|--|

DADT 2.

## RECORD BUYING, PROGRAMMING ANALYSIS





how they buy most of their records





## **Operator Poll, Part 2–**

**MOA Convention Section** 





## average number of new disks they buy







## when and how many they change each time





how many ep's they are programming

Copyrighted material

www.americanradiohistory

**MOA** Convention Section

## **Operator Poll, Part 2**

## how they are charging, changing ep's









## programming aids they find most helpful

how they are using juke box display







THE BILLBOARD

#### MAY 5, 1958



AUDOEDEITA



# STEREODISC

the first new long-play Stereophonic Phonograph Record!!

FRST major development in phonograph records since the transition from cylinder to disc.

FRST in a series of special Stereodisc versions of hits from the Audio Fidelity catalog.

Stereodisc was developed using the Westrex 45/45 system. For the hi-fi fan who has received his Stereo Cartridge these are the first Stereo phonograph records.

each STEREODISC\* LP --- \$6.95

Write for free descriptive brochure. **AUDIO FIDELITY, INC.** 770 Eleventh Avenue, New York 19, New York



AUDIO FIDELITY AFLE 1857 A STMEN IN HIGH FIDELITY AFSD 1857

AFSD 1844





AFSD 1835





THE BILLBOARD