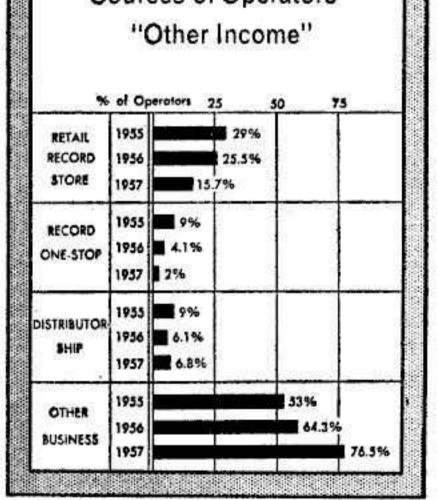

-120's<br>1956 | 200's<br>1957 | 80-1201<br>1957 |  |  |  |  |
| Flot Percentage<br>of Gross                      | \$7.6%        | 68.3%            | \$6.4%        | \$7%            |  |  |  |  |
| Guarantee Plus<br>Percentage<br>af Grass         | 11%           | 1.4%             | 9.6%          | 8.7%            |  |  |  |  |
| Rental                                           | 1.9%          | 0.9%             | 3.2%          | 3.8%            |  |  |  |  |
| Frant Money<br>Plus Percentage                   | 11.4%         | 8.9%             | 11.5%         | 8.7%            |  |  |  |  |
| Using Voriety<br>of Methods                      | 18.1%         | 16.5%            | 19.2%         | 21.7%           |  |  |  |  |

how they earn their operating dollars



Sources of Operators'





many have some income outside operating







**MOA Convention Section** 

## **Operator Poll, Part 1**

most of them have self-owned companies



19 Mei 10 🕐



Who Buys Juke Box Records

| Where Operators Buy |  |
|---------------------|--|

DADT 2.

## RECORD BUYING, PROGRAMMING ANALYSIS





how they buy most of their records





## **Operator Poll, Part 2–**

**MOA Convention Section** 





## average number of new disks they buy







## when and how many they change each time





how many ep's they are programming

Copyrighted material

www.americanradiohistory

**MOA** Convention Section

## **Operator Poll, Part 2**

## how they are charging, changing ep's









## programming aids they find most helpful

how they are using juke box display







THE BILLBOARD

#### MAY