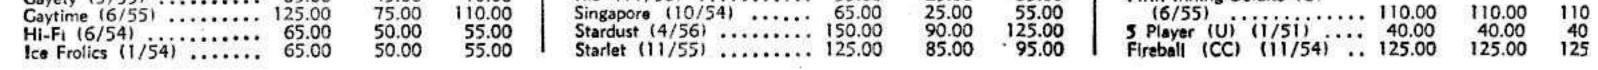

| 0.00                                                                                                                      | 110.00                                                                                                                                            | 110                                                                                                            |







1



.



4

#### THE BILLBOARD

ARCADE EQUIPMENT

#### AMUSEMENT MACHINES

## 131

|                                                | High          | Low                              | Mean<br>Avg.         |
|------------------------------------------------|---------------|----------------------------------|----------------------|
| Flash (CC) (9/54)                              | \$175.00      | \$175.00                         | \$175.00             |
| 8 Player (Ge) (9/51)                           | 85.00         | 50.00                            | 50.00                |
| Gold Cup (CC) (7/53)                           | 155.00        | 75.00                            | 115.00               |
| Gold Medal (B) (3/55)                          | 185.00        | 185.00