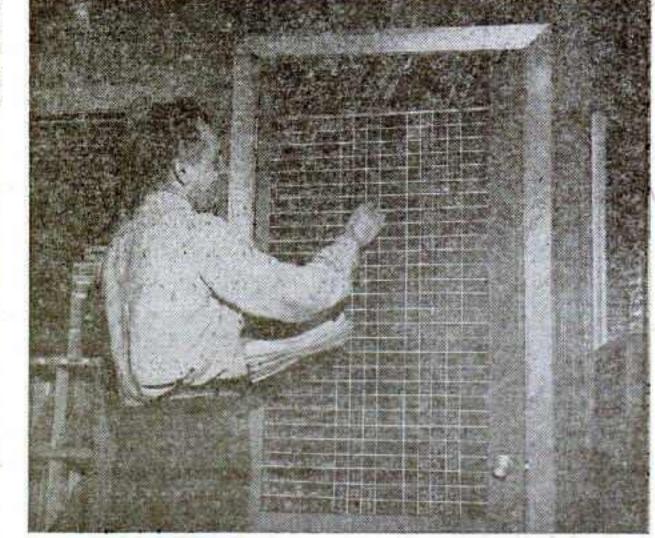

"Master Board" has not only resulted in valuable record purchasing economies, but it has also been helpful in boosting route receipts, says Kay.

#### **Over-Buying**

"Before we started to use this system we wasted a lot of money by frequently over-buying on new record releases, largely because one routeman seldom knew what the other one had ordered.

#### **Over-Lapping**

With three men running the firm's music routes on an almost autonomous basis, it was inevitable that some "over-lapping" purchasing should occur. "We were buying the records for our routes on an individual basis," explains Kay. "Not only did we fail to check frequently with each other on how many we were buying, but we seldom knew which numbers the other fellows were buying. Result was that we (Continued on page 92)



MITCHELL NOVELTY COMPANY music route foreman Eddie Kay at the "Master Board" which has proved helpful in controlling the firm's disk

1

Copyrighted material



#### Inventory. Note the vacant spaces under the "78's" grouping on the left. "We're having a tough time finding 78's on a big share of the hit tunes these days," says Kay.



THE BILLBOARD

#### MOA CONVENTION SECTION



49

| - A ANTERSTANDA IN A Gro x- |                                                                                                                 |  |
|-----------------------------|-----------------------------------------------------------------------------------------------------------------|--|
|                             | and the second secon |  |





93



-

THE BILLBOARD

## **Op With 60% of His St