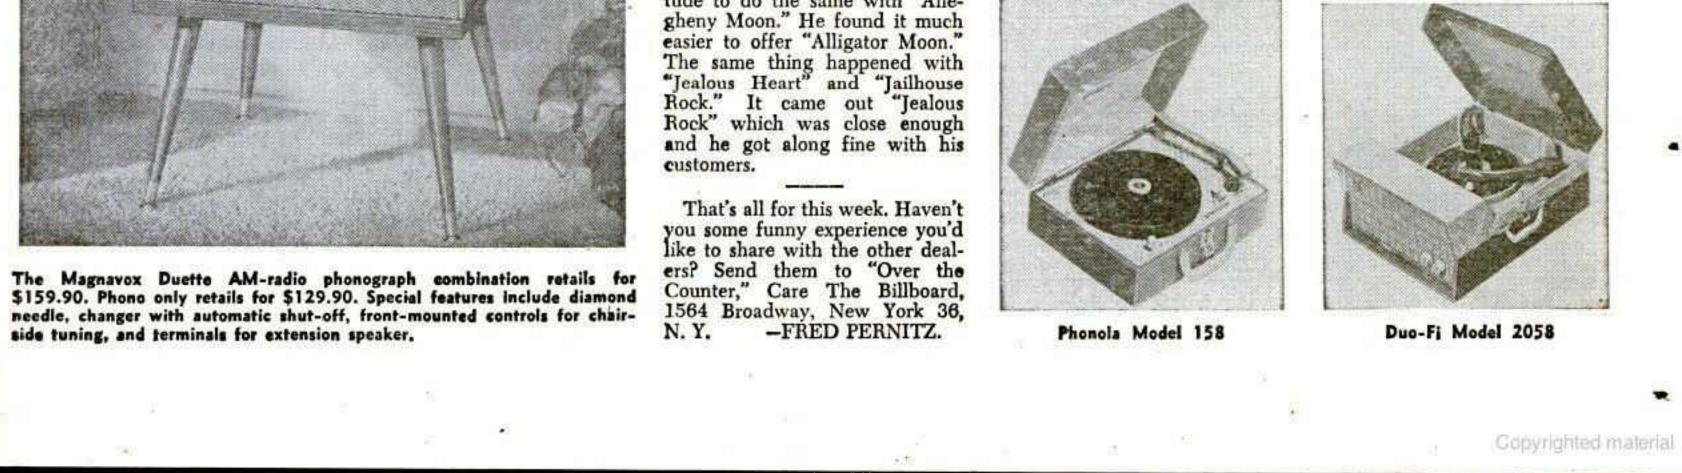

r system (six-inch and two three - inch tweeters); turnover diamond needles; push-pull amplifier, with four tubes and rectifier. Covered in brown pigskin leatherette with "gold" hardware. A 45 spindle is included.

Model 2058 - \$59.95; fourspeed; twin speaker unit offering twin sapphire needles and crystal cartridge. A 45 spindle is included. Case is covered in aqua and white leatherette.

Also included in the new line is a cabinet table model. Designated the Model 1157 (in walnut), Model 1257 (in limed oak) and Model 1357 (in mahogany), it is priced at \$99.95. Unit has twin six-inch speakers; ceramic cartridge with turnover sapphires; special three-tube feedback circuit; plays four speeds, and has bass, treble and loudness controls on the outside of the case. A 45 spindle is included.



78

### RECORD-EQUIPMENT MERCHANDISING

### THE BILLBOARD

Dealer Disk Club Can Cue Pay-Off

 Selective nembership secret, says Morgan
 Personal touch builds

solid sales profits

Properly handled, a record club which rewards regular customers with premiums or free records for so many dollars in purchases can be a potent source of additional 'volume, according to Lou Morgan, owner of Morgan's Galleries, specialty hi-fi and record dealership in Denver.

The secret of success in this field, Morgan points out, is being selective in picking "members" of the club, thus investing the program with dignity and high appreciation. Indiscriminate distribution of membership cards tends to devaluate the entire theory in the customer's mind, Morgan has found. Consequently, he gives out the cards only