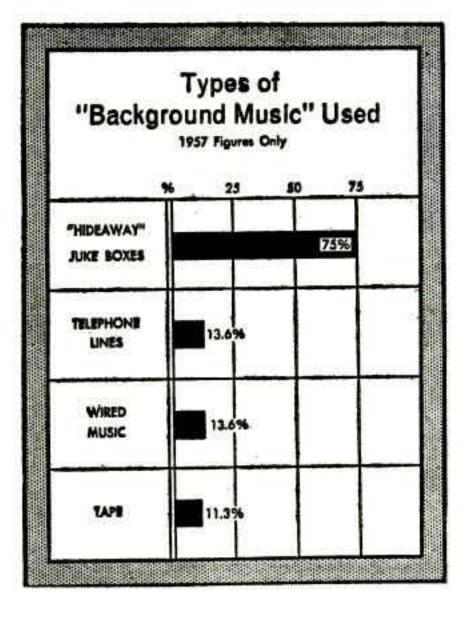

0.9%             | 3.2%          | 3.8%            |  |  |  |  |
| Frant Money<br>Plus Percentage                   | 11.4%         | 8.9%             | 11.5%         | 8.7%            |  |  |  |  |
| Using Voriety<br>of Methods                      | 18.1%         | 16.5%            | 19.2%         | 21.7%           |  |  |  |  |

how they earn their operating dollars



Sources of Operators'





many have some income outside operating







**MOA Convention Section** 

## **Operator Poll, Part 1**

most of them have self-owned companies



19 Mei 10 🕐



Who Buys Juke Box Records

| Where Operators Buy |  |
|---------------------|--|

DADT 2.

## RECORD BUYING, PROGRAMMING ANALYSIS





how they buy most of their records





## **Operator Poll, Part 2–**

**MOA Convention Section** 





## average number of new disks they buy







## when and how many they change each time





how many ep's they are programming

Copyrighted material

www.americanradiohistory

**MOA** Convention Section

## **Operator Poll, Part 2**

## how they are charging, changing ep's









## programming aids they find most helpful

how they are using juke box display







THE BILLBOARD

#### MAY 5, 1958



AUDOEDEITA



# STEREODISC

the first new long-play Stereophonic Phonograph Record!!

FRST major development in phonograph records since the transition from cylinder to disc.

FRST in a series of special Stereodisc versions of hits from the Audio Fidelity catalog.

Stereodisc was developed using the Westrex 45/45 system. For the hi-fi fan who has received his Stereo Cartridge these are