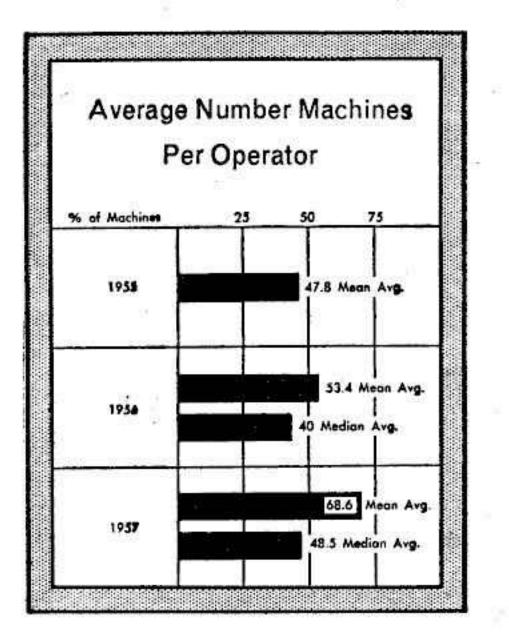

nsin, Michigan, Illinois,<br>Indiana, Ohio                               | 20.8%                | 20.2%        |
| EAST SOUTH CENTRAL STATES<br>Kentucky, Tennessee, Mississippi,<br>Alabama                                  | 6.2%                 | 7.2%         |
| Total                                                                                                      | 100.0%               | 100.0%       |



Operation

27.9%

25.5%

Diversification

19.0%

20.9%

25%

18.8%

19.9%

10.5%

1955

956

1957

955

1936

1955

1956

957

1955 9.29

60

80

83.5%

83.6%

84.2%

29.2%

20

30 40 50

60 70

72.1%

74.5%

70.8%

## **PART 1**: TRADE PRACTICES ANALYSIS



where and what they operate



## **Operator Poll, Part I**

#### **MOA** Convention Section

## the size of their operations







## how much they make per juke box







## types of juke boxes they are using





Copyrighted material



## Operator Poll, Part 1-

**MOA Convention Section** 



| Methods of Location Payment                      |               |                  |               |                 |  |  |  |  |
|--------------------------------------------------|---------------|------------------|---------------|-----------------|--|--|--|--|
| Cemmissions Paid<br>to Locotions<br>by Operators | 200's<br>1936 | 80-120's<br>1956 | 200's<br>1957 | 80-1201<br>1957 |  |  |  |  |
| Flot Percentage<br>of Gross                      | \$7.6%        | 68.3%            | \$6.4%        | \$7%            |  |  |  |  |
| Guarantee Plus<br>Percentage<br>af Grass         | 11%           | 1.4%             | 9.6