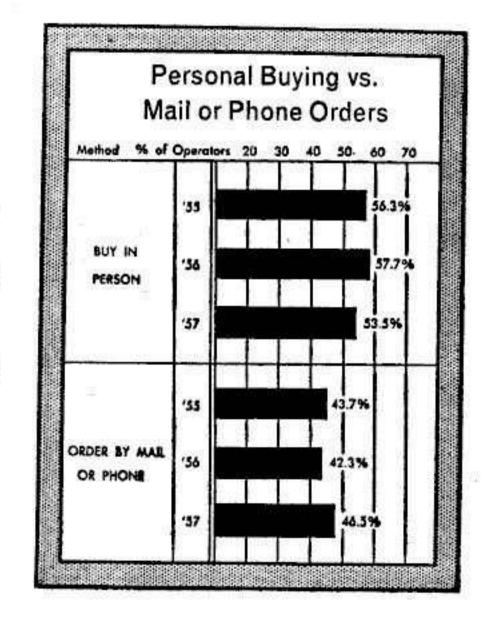

tal                                           | 1.9%          | 0.9%             | 3.2%          | 3.8%            |  |  |  |  |
| Frant Money<br>Plus Percentage                   | 11.4%         | 8.9%             | 11.5%         | 8.7%            |  |  |  |  |
| Using Voriety<br>of Methods                      | 18.1%         | 16.5%            | 19.2%         | 21.7%           |  |  |  |  |

how they earn their operating dollars



Sources of Operators'





many have some income outside operating







**MOA Convention Section** 

## **Operator Poll, Part 1**

most of them have self-owned companies



19 Mei 10 🕐



Who Buys Juke Box Records

| Where Operators Buy |  |
|---------------------|--|

DADT 2.

## RECORD BUYING, PROGRAMMING ANALYSIS





how they buy most of their records





## **Operator Poll, Part 2–**

**MOA Convention Section** 





## average number of new disks they buy







## when and how many they change each time





how many ep's they are programming

Copyrighted material

www.americanradiohistory

**MOA** Convention Section

## **Operator Poll, Part 2**

## how they are charging, changing ep's









## programming aids they find most helpful

how they are using juke box display







THE BILLBOARD

#### MAY 5, 1958



AUDOEDEITA



# STEREODISC

the first new long-play Stereophonic Phonograph Record!!

FRST major development in phonograph records since the transition from cylinder to disc.

FRST in a series of special Stereodisc versions of hits from the Audio Fidelity catalog.

Stereodisc was developed using the Westrex 45/45 system. F