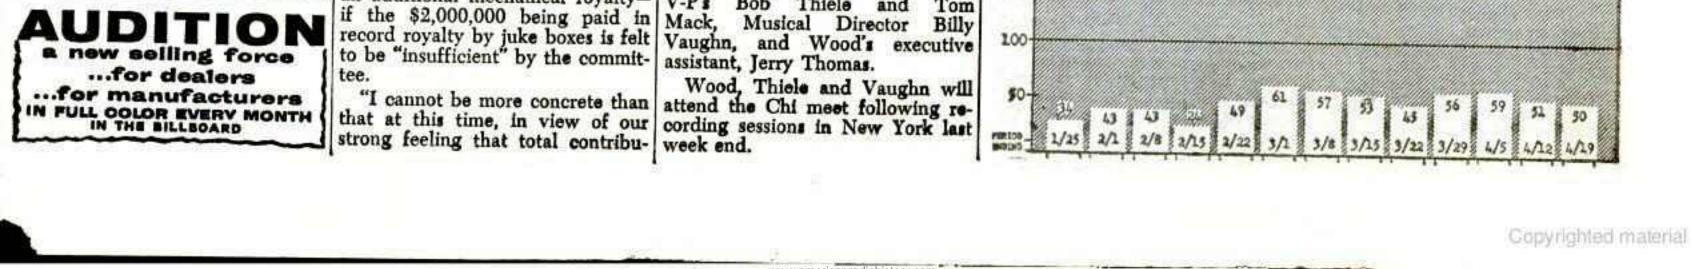

## The Billboard's Music Popularity Charts

Charts are an integral part of the comprehensive editorial coverage accorded to the readers of The Billboard each week. They are the pulse of the business. Below and on the next page are brief descriptions of The Billboard's Music Pop Charts.

#### **POP SINGLES IN STORES**

This chart lists the top 50 best selling records in the nation. This is a record chart. Sales recorded for both sides of a particular record are added together in the final tabulation. The information is based on actual sales to customers at the dealer level.

Each week a scientific national sample of retail record outlets is selected and assignment go out to the interviewers. All dealers are personally contacted. They record their sales via the diary method. All results are air mailed to our main office for fast tabulating. All steps are under the direct and continuing supervision of the School of Retailing of New York University.