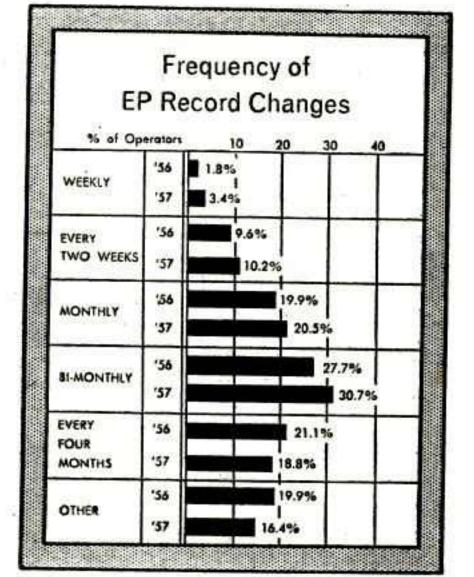

| 19.2%         | 21.7%           |  |  |  |  |

how they earn their operating dollars



Sources of Operators'





many have some income outside operating







**MOA Convention Section** 

## **Operator Poll, Part 1**

most of them have self-owned companies



19 Mei 10 🕐



Who Buys Juke Box Records

| Where Operators Buy |  |
|---------------------|--|

DADT 2.

## RECORD BUYING, PROGRAMMING ANALYSIS





how they buy most of their records





## **Operator Poll, Part 2–**

**MOA Convention Section** 





## average number of new disks they buy







## when and how many they change each time





how many ep's they are programming

Copyrighted material

www.americanradiohistory

**MOA** Convention Section

## **Operator Poll, Part 2**

## how they are charging, changing ep's









## programming aids they find most helpful

how they are using juke box display







THE BILLBOARD

#### MAY 5, 1958



AUDOEDEITA



# STEREODISC

the first new long-play Stereophonic Phonograph Record!!

FRST major development in phonograph records since the transition from cylinder to disc.

FRST in a series of special Stereodisc versions of hits from the Audio Fidelity catalog.

Stereodisc was developed using the Westrex 45/45 system. For the hi-fi fan who has received his Stereo Cartridge these are the first Stereo phonograph records.

each STEREODISC\* LP --- \$6.95

Write for free descriptive brochure. **AUDIO FIDELITY, INC.** 770 Eleventh Avenue, New York 19, New York



AUDIO FIDELITY AFLE 1857 A STMEN IN HIGH FIDELITY AFSD 1857

AFSD 1844





AFSD 1835





THE BILLBOA