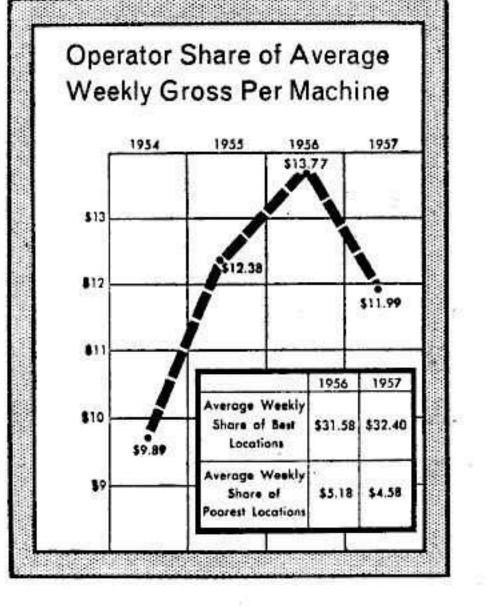

| 20.8%                | 20.2%        |
| EAST SOUTH CENTRAL STATES<br>Kentucky, Tennessee, Mississippi,<br>Alabama                                  | 6.2%                 | 7.2%         |
| Total                                                                                                      | 100.0%               | 100.0%       |



Operation

27.9%

25.5%

Diversification

19.0%

20.9%

25%

18.8%

19.9%

10.5%

1955

956

1957

955

1936

1955

1956

957

1955 9.29

60

80

83.5%

83.6%

84.2%

29.2%

20

30 40 50

60 70

72.1%

74.5%

70.8%

## **PART 1**: TRADE PRACTICES ANALYSIS



where and what they operate



## **Operator Poll, Part I**

#### **MOA** Convention Section

## the size of their operations







## how much they make per juke box







## types of juke boxes they are using





Copyrighted material



## Operator Poll, Part 1-

**MOA Convention Section** 



| Methods of Location Payment                      |               |                  |               |                 |  |  |  |  |
|--------------------------------------------------|---------------|------------------|---------------|-----------------|--|--|--|--|
| Cemmissions Paid<br>to Locotions<br>by Operators | 200's<br>1936 | 80-120's<br>1956 | 200's<br>1957 | 80-1201<br>1957 |  |  |  |  |
| Flot Percentage<br>of Gross                      | \$7.6%        | 68.3%            | \$6.4%        | \$7%            |  |  |  |  |
| Guarantee Plus<br>Percentage<br>af Grass         | 11%           | 1.4%             | 9.6%          | 8.7%            |  |  |  |  |