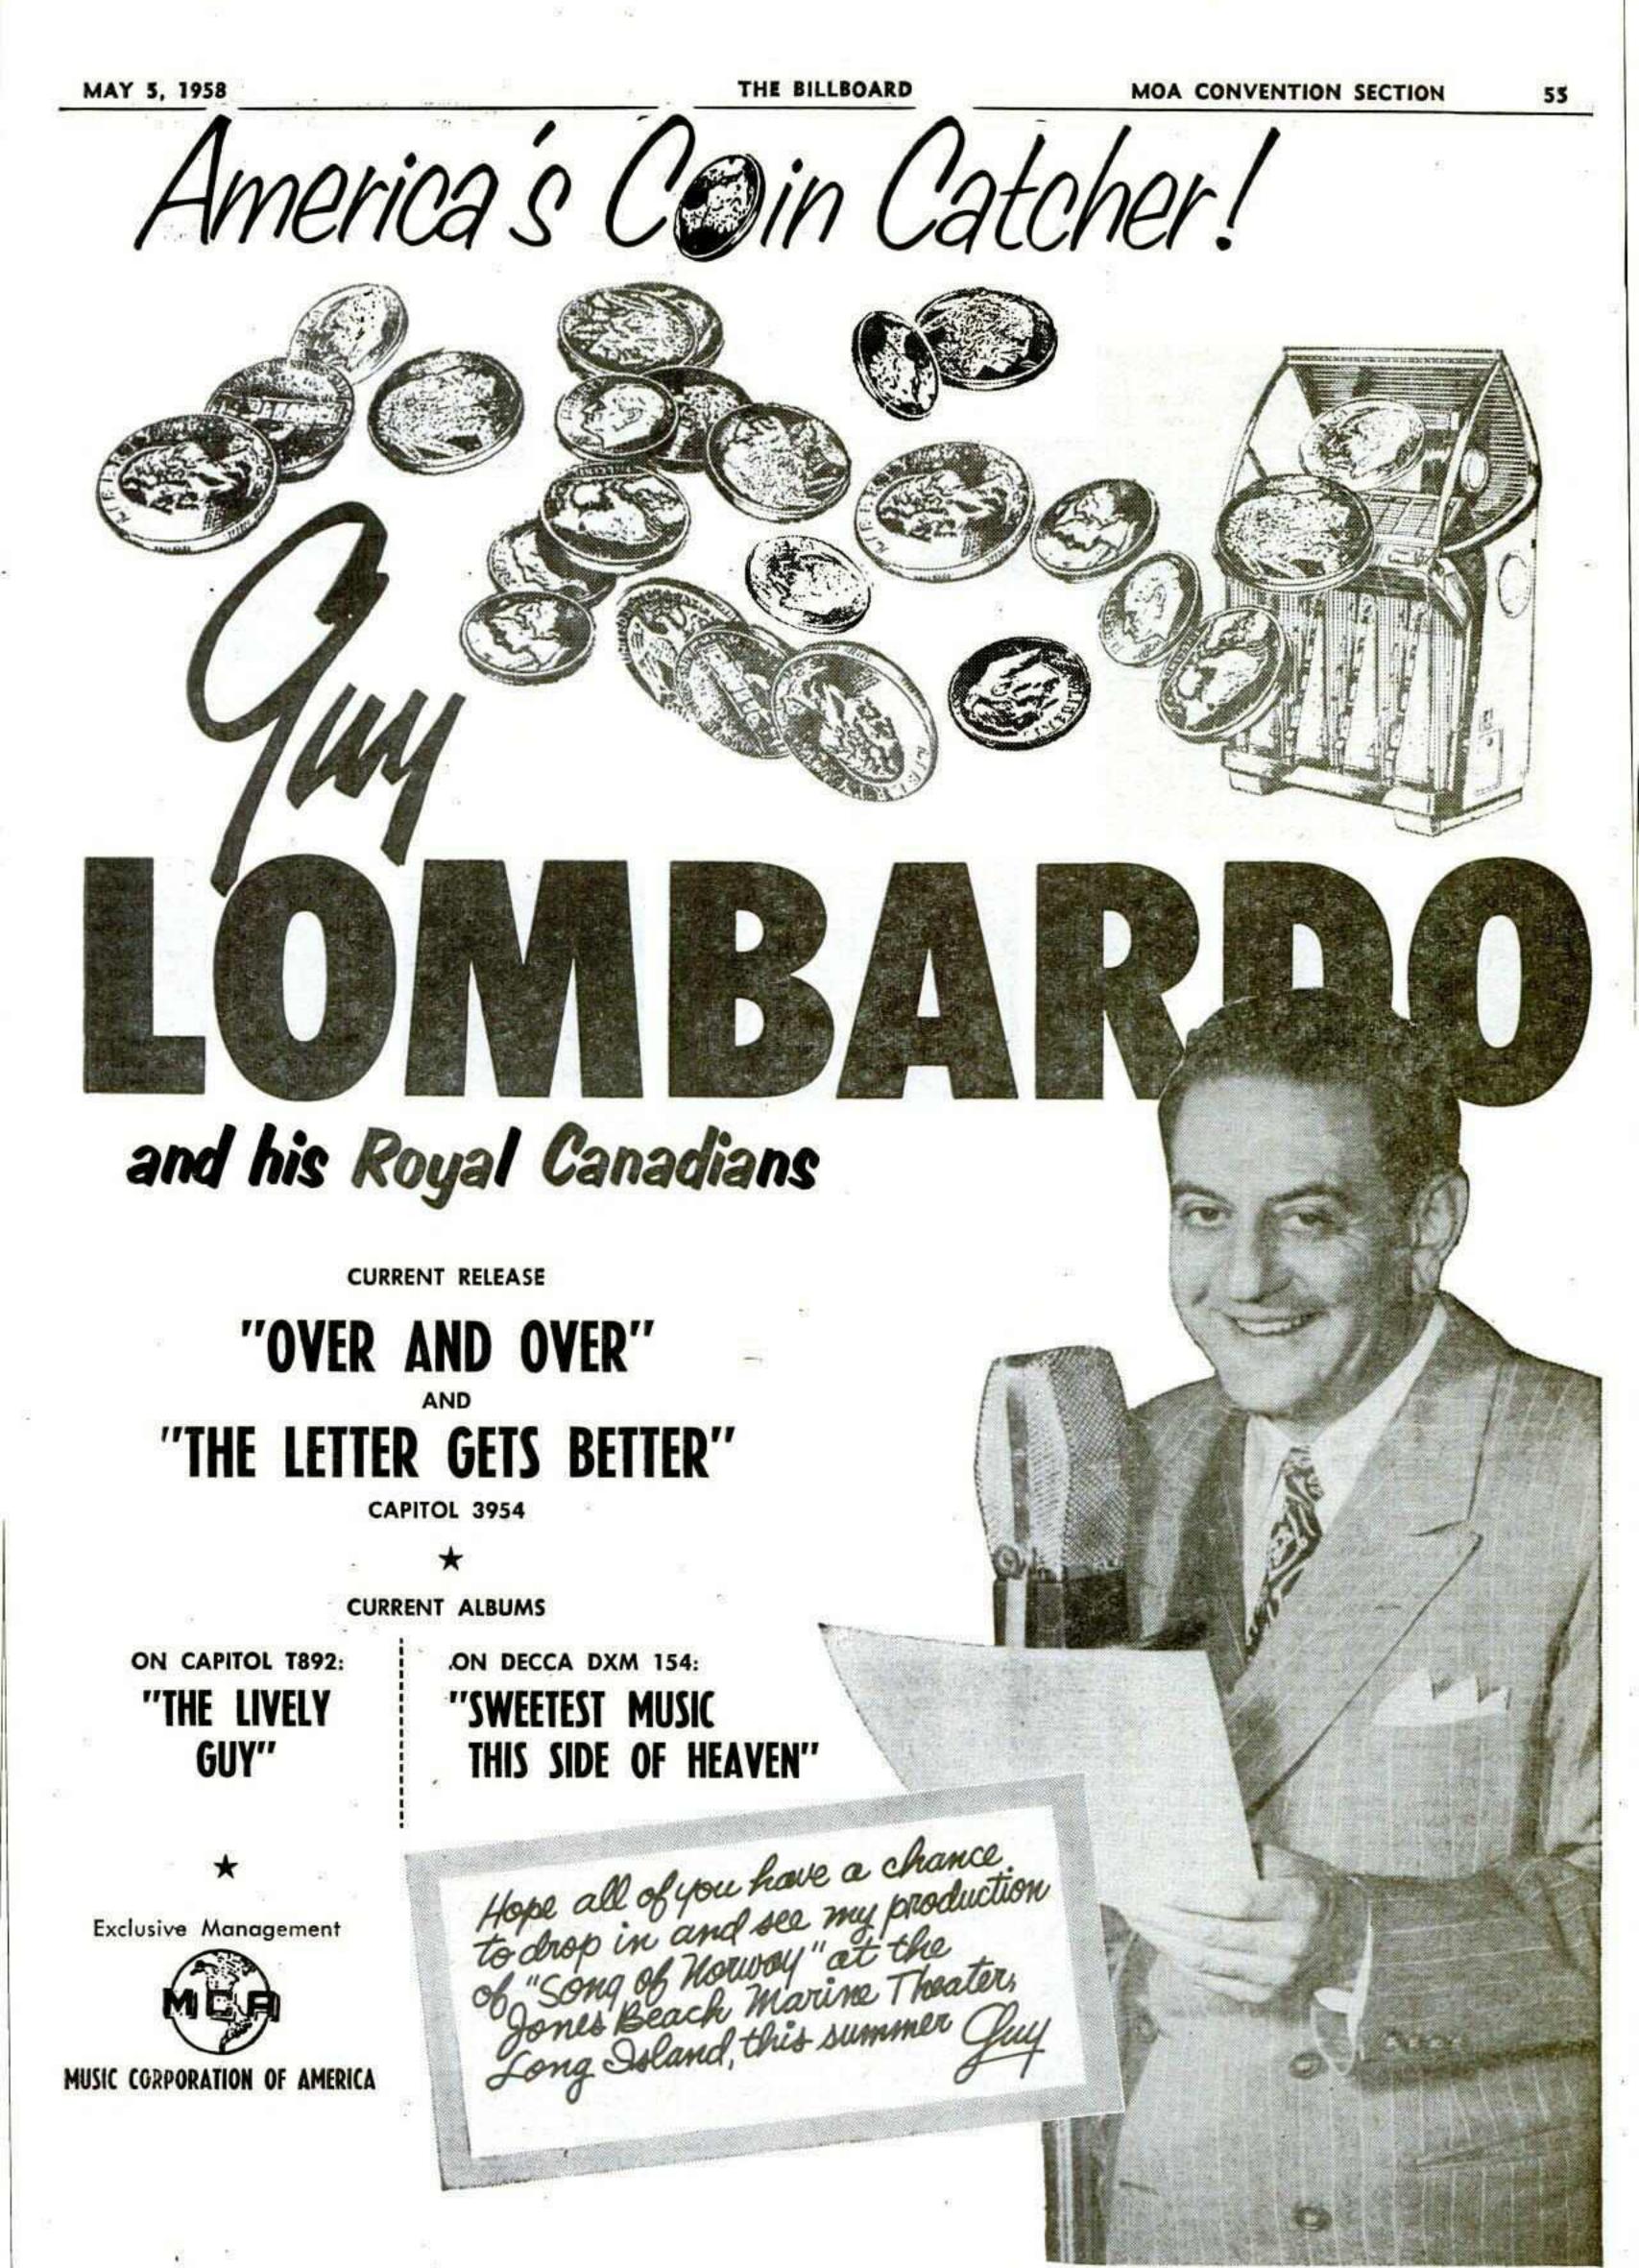

Each operator must be registered with the State tax commission. This is accomplished by completing the proper application Form 2401 and the payment of \$1 to cover the fee. I' is also necessary to apply for and obtain a certificate of registration to be attached to each

WEST VIRGINIA. A license fee of \$5.50 per year is required for all juke boxes.

WISCONSIN. There is no State tax, license or regulation on juke boxes.

WYOMING. There is no State tax, license or regulation on juke

ax must be permanently fixed to he machine. A license obtained fter January 1 of any year shall is an annual license fee of \$100 for fter January 1 of any year shall is an annual license fee of solution of the purchase of the displayed on each machine. In the displayed on each machine.

Copyrighted material





#### MAY 5, 1958

#### Continued from page 52

56

14141

| • <u>Co</u>                                    | ntinued from page 52                                    | 1000 Development