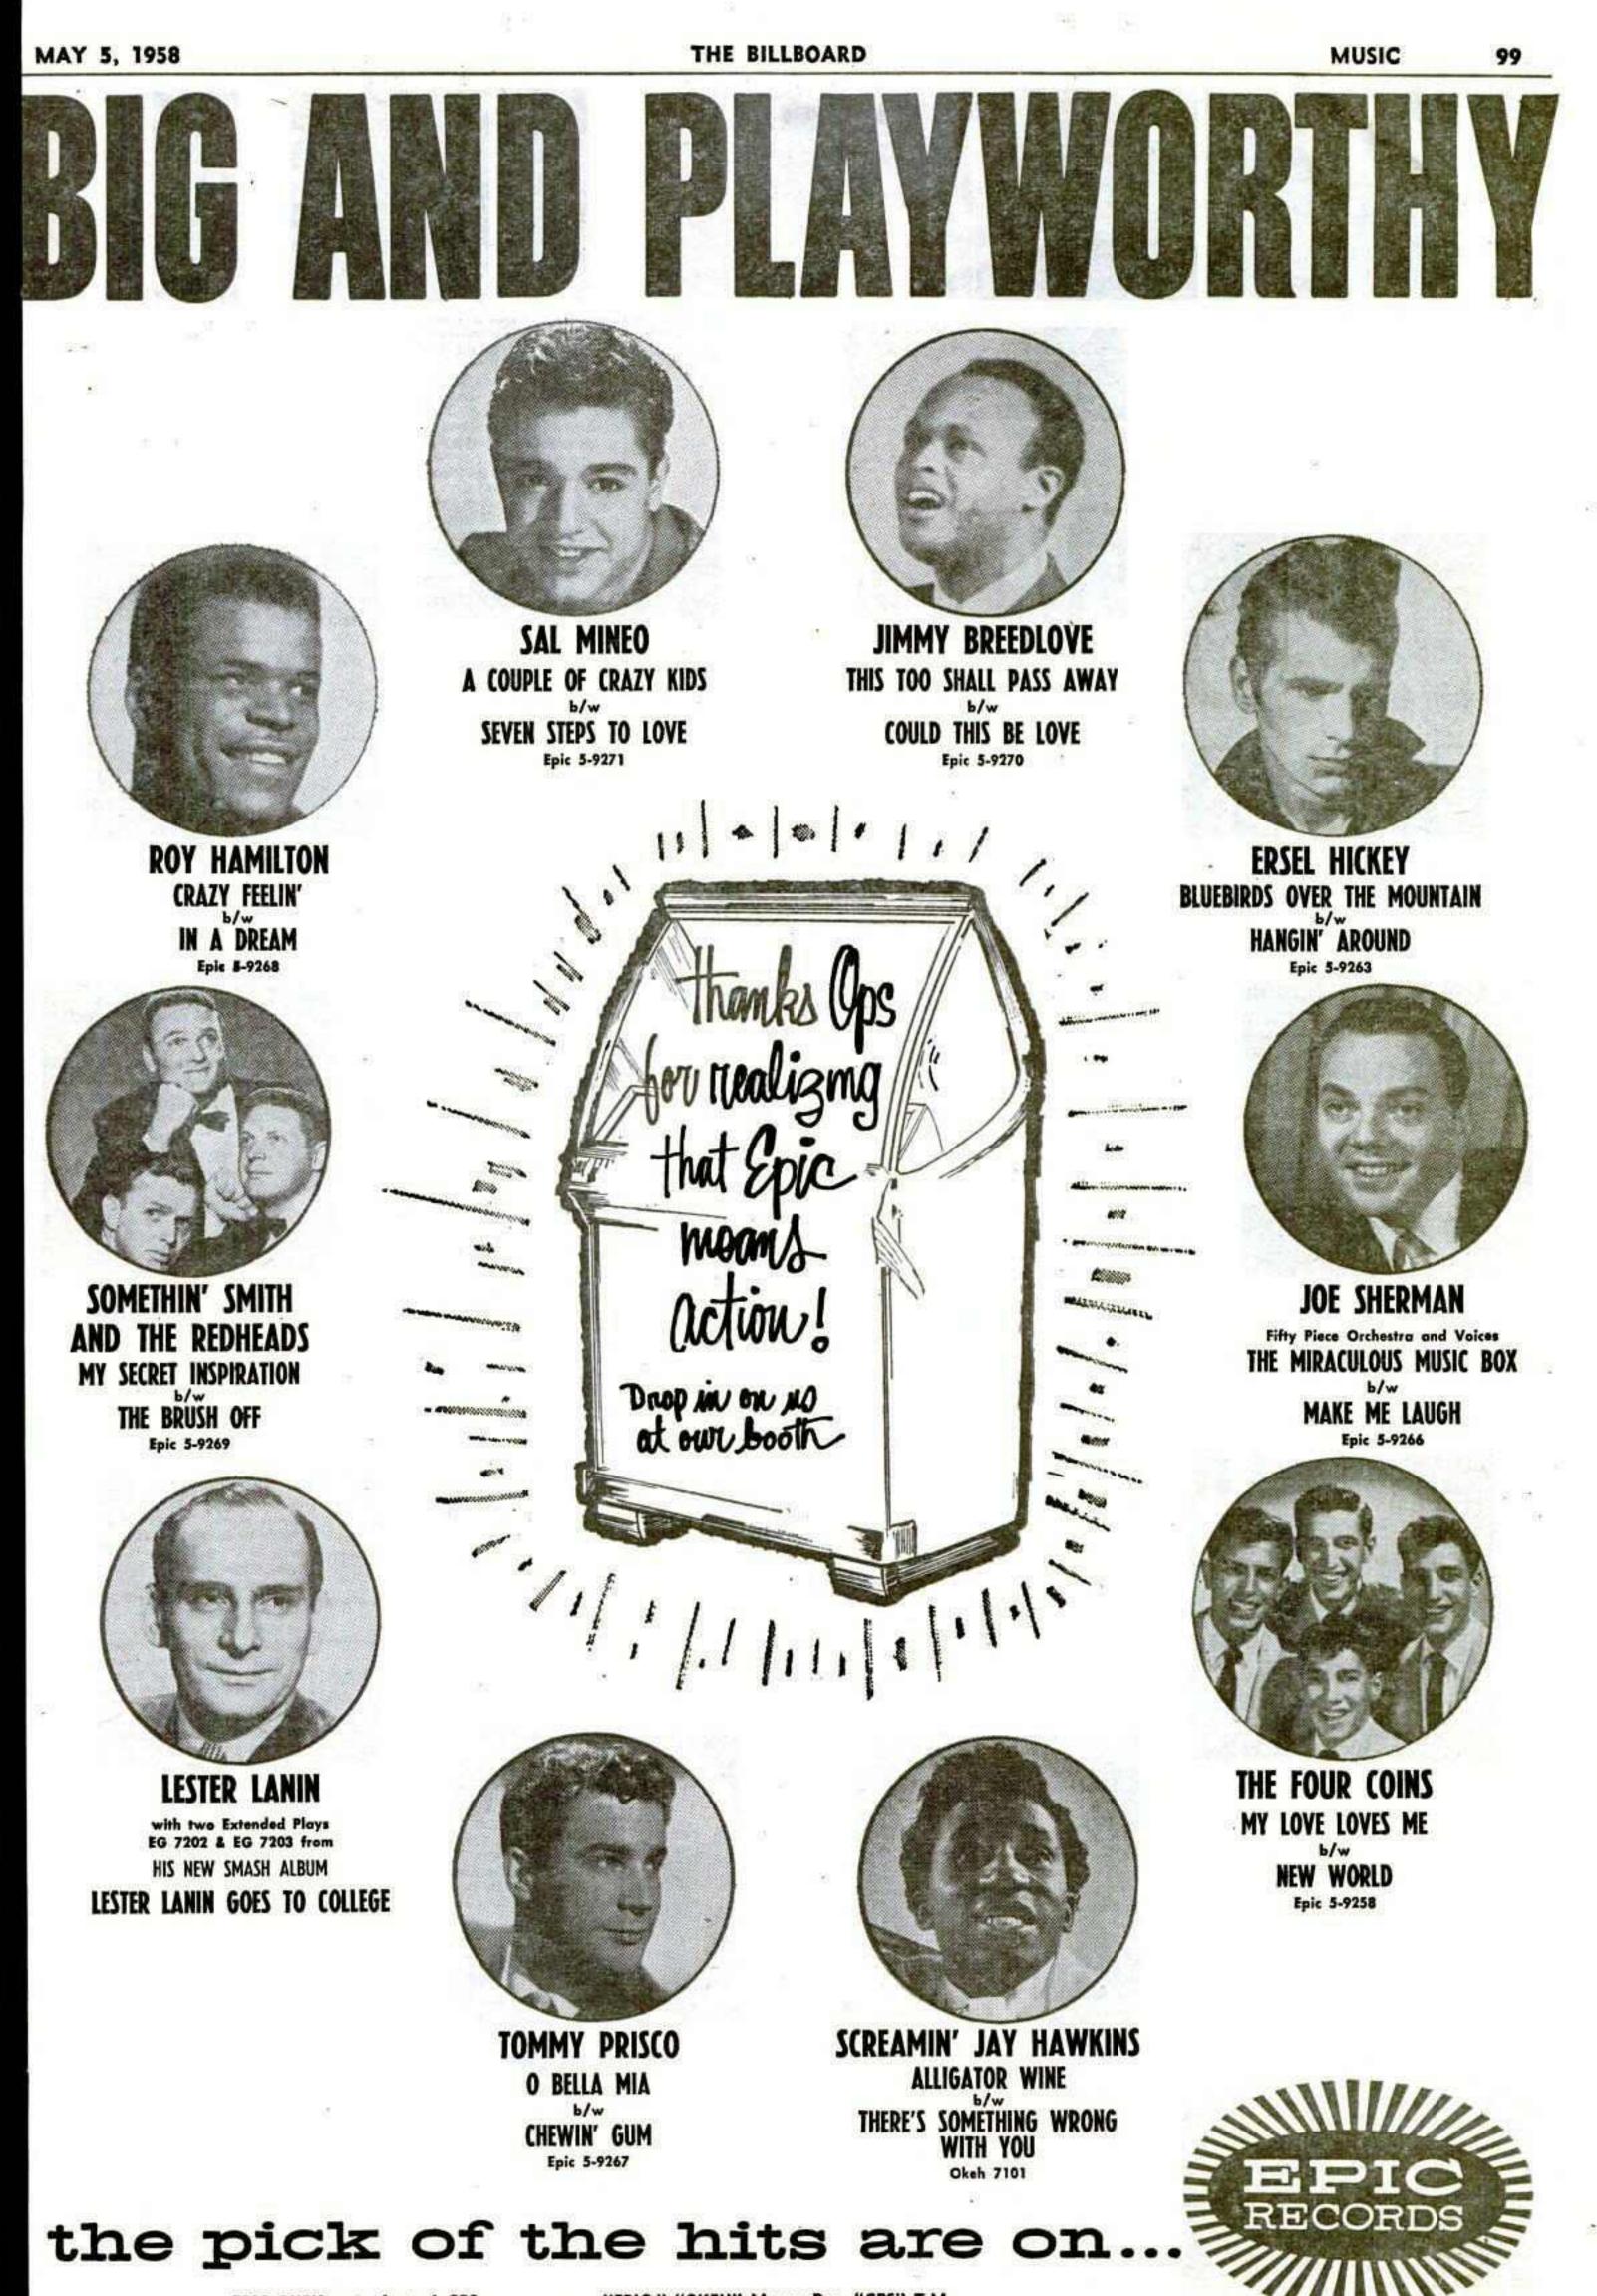

l 41152                        | •• -            | - 1         |
| 22. SUGARTIME (BMI)-McGuire Sisters<br>Banana Spilt (BMI)-Coral 61924                               | 21              | 1 18        |
| 23. CHANSON D'AMOUR (ASCAP)-Fontane Sisters.<br>Cocoanut Grove (ASCAP)-Dot 15736                    | 2               | 5 2         |
| 24. BELIEVE WHAT YOU SAY (BMI)-Ricky Nelson.<br>My Bucket's Got a Hole in It (ASCAP)-Imperial 5503  | 24              | 2           |
| 23. MY BUCKET'S GOT A HOLE IN IT (ASCAP)-<br>Ricky Nelson.                                          |                 | - 1         |

Believe What You Say (BMI)-Imperial 5501

# WALERIE CARR

# "WHEN THE BOYS TALK ABOUT THE GIRLS"

R-4066

a sound bet ...

buy





Visit Roulette at the MOA Booths 14 and 15. Suite 1785





2000年4月,1日日中年至18日4月



**EPIC-OKEH a product of CBS** 

"EPIC," "OKEH" Marcas Reg. "CBS" T.M.





MAY 5, 1958

### THE BILLBOARD



# JOHNNIE RAY

LONELY FOR A LETTER 6/w ENDLESSLY Ray Conniff and his orchestra 4-41162 Johnnie's back after his successful ear operation! His first song, a mid-tempo rock-a-ballad, creates a solid backing for Johnnie's plaintive tale. The flip, a country-flavored ballad with a subtle Latin beat, spotlights his "Cry" quality. Both have what it takes to carry all the charts . . country, rock and pop.

### THE FOUR VOICES

EV'RY HOUR, EV'RY DAY OF MY LIFE

b/w

YOU KNOW I DO

Ray Ellis and his orchestra 4-41167

Both songs have strong pop appeal! The first has a sonata feel which builds up to an exciting, full-voiced climax. The flip's a stroll. A novel, tromb