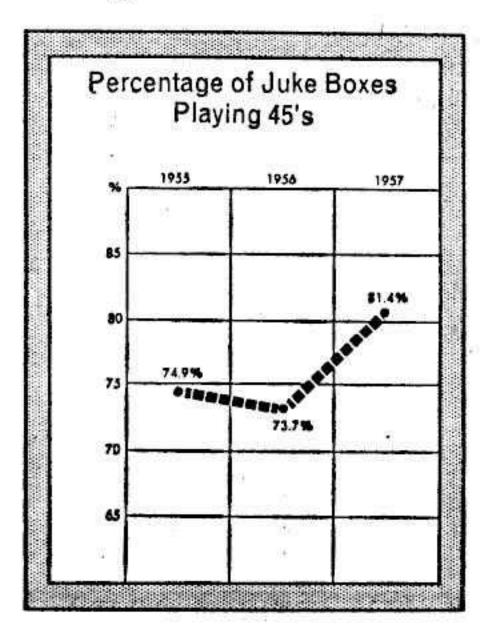

| 20.2%        |
| EAST SOUTH CENTRAL STATES<br>Kentucky, Tennessee, Mississippi,<br>Alabama                                  | 6.2%                 | 7.2%         |
| Total                                                                                                      | 100.0%               | 100.0%       |



Operation

27.9%

25.5%

Diversification

19.0%

20.9%

25%

18.8%

19.9%

10.5%

1955

956

1957

955

1936

1955

1956

957

1955 9.29

60

80

83.5%

83.6%

84.2%

29.2%

20

30 40 50

60 70

72.1%

74.5%

70.8%

## **PART 1**: TRADE PRACTICES ANALYSIS



where and what they operate



## **Operator Poll, Part I**

#### **MOA** Convention Section

## the size of their operations







## how much they make per juke box







## types of juke boxes they are using





Copyrighted material



## Operator Poll, Part 1-

**MOA Convention Section** 



| Methods of Location Payment                      |               |                  |               |                 |  |  |  |  |
|--------------------------------------------------|---------------|------------------|---------------|-----------------|--|--|--|--|
| Cemmissions Paid<br>to Locotions<br>by Operators | 200's<br>1936 | 80-120's<br>1956 | 200's<br>1957 | 80-1201<br>1957 |  |  |  |  |
| Flot Percentage<br>of Gross                      | \$7.6%        | 68.3%            | \$6.4%        | \$7%            |  |  |  |  |
| Guarantee Plus<br>Percentage<br>af Grass         | 11%           | 1.4%             | 9.6%          | 8.7%            |  |  |  |  |
| Rental