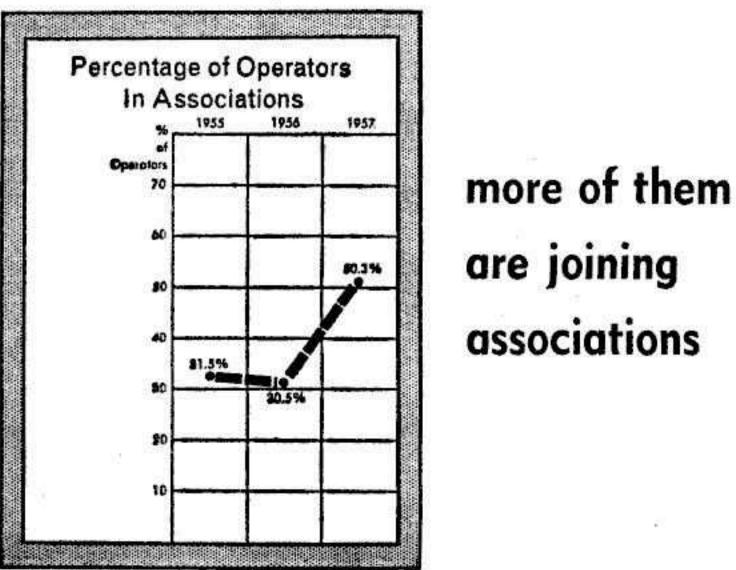

957 |  |  |  |  |
| Flot Percentage<br>of Gross                      | \$7.6%        | 68.3%            | \$6.4%        | \$7%            |  |  |  |  |
| Guarantee Plus<br>Percentage<br>af Grass         | 11%           | 1.4%             | 9.6%          | 8.7%            |  |  |  |  |
| Rental                                           | 1.9%          | 0.9%             | 3.2%          | 3.8%            |  |  |  |  |
| Frant Money<br>Plus Percentage                   | 11.4%         | 8.9%             | 11.5%         | 8.7%            |  |  |  |  |
| Using Voriety<br>of Methods                      | 18.1%         | 16.5%            | 19.2%         | 21.7%           |  |  |  |  |

how they earn their operating dollars



Sources of Operators'





many have some income outside operating







**MOA Convention Section** 

## **Operator Poll, Part 1**

most of them have self-owned companies



19 Mei 10 🕐



Who Buys Juke Box Records

| Where Operators Buy |  |
|---------------------|--|

DADT 2.

## RECORD BUYING, PROGRAMMING ANALYSIS





how they buy most of their records





## **Operator Poll, Part 2–**

**MOA Convention Section** 





## average number of new disks they buy







## when and how many they change each time





how many ep's they are programming

Copyrighted material

www.americanradiohistory

**MOA** Convention Section

## **Operator Poll, Part 2**

## how they are charging, changing ep's









## programming aids they find most helpful

how they are using juke box display







THE BILLBOARD

#### MAY 5, 1958



AUDOEDEITA



# STEREODISC

the f