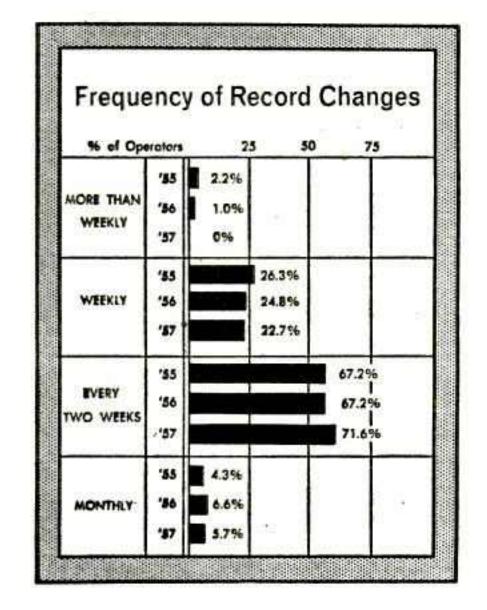

|  |  |  |  |
| Frant Money<br>Plus Percentage                   | 11.4%         | 8.9%             | 11.5%         | 8.7%            |  |  |  |  |
| Using Voriety<br>of Methods                      | 18.1%         | 16.5%            | 19.2%         | 21.7%           |  |  |  |  |

how they earn their operating dollars



Sources of Operators'





many have some income outside operating







**MOA Convention Section** 

## **Operator Poll, Part 1**

most of them have self-owned companies



19 Mei 10 🕐



Who Buys Juke Box Records

| Where Operators Buy |  |
|---------------------|--|

DADT 2.

## RECORD BUYING, PROGRAMMING ANALYSIS





how they buy most of their records





## **Operator Poll, Part 2–**

**MOA Convention Section** 





## average number of new disks they buy







## when and how many they change each time





how many ep's they are programming

Copyrighted material

www.americanradiohistory

**MOA** Convention Section

## **Operator Poll, Part 2**

## how they are charging, changing ep's









## programming aids they find most helpful

how they are using juke box display







THE BILLBOARD

#### MAY 5, 1958



AUDOEDEITA



# STEREODISC

the first new long-play Stereophonic Phonograph Record!!

FRST major development in phonograph records since the transition from cylinder to disc.

FRST in a series of special Stereodisc versions of hits from the Audio Fidelity catalog.

Stereodisc was developed using the Westrex 45/45 system. For the hi-fi fan who has received his Stereo Cartridge these are the first Stereo phonograph records.

each STE