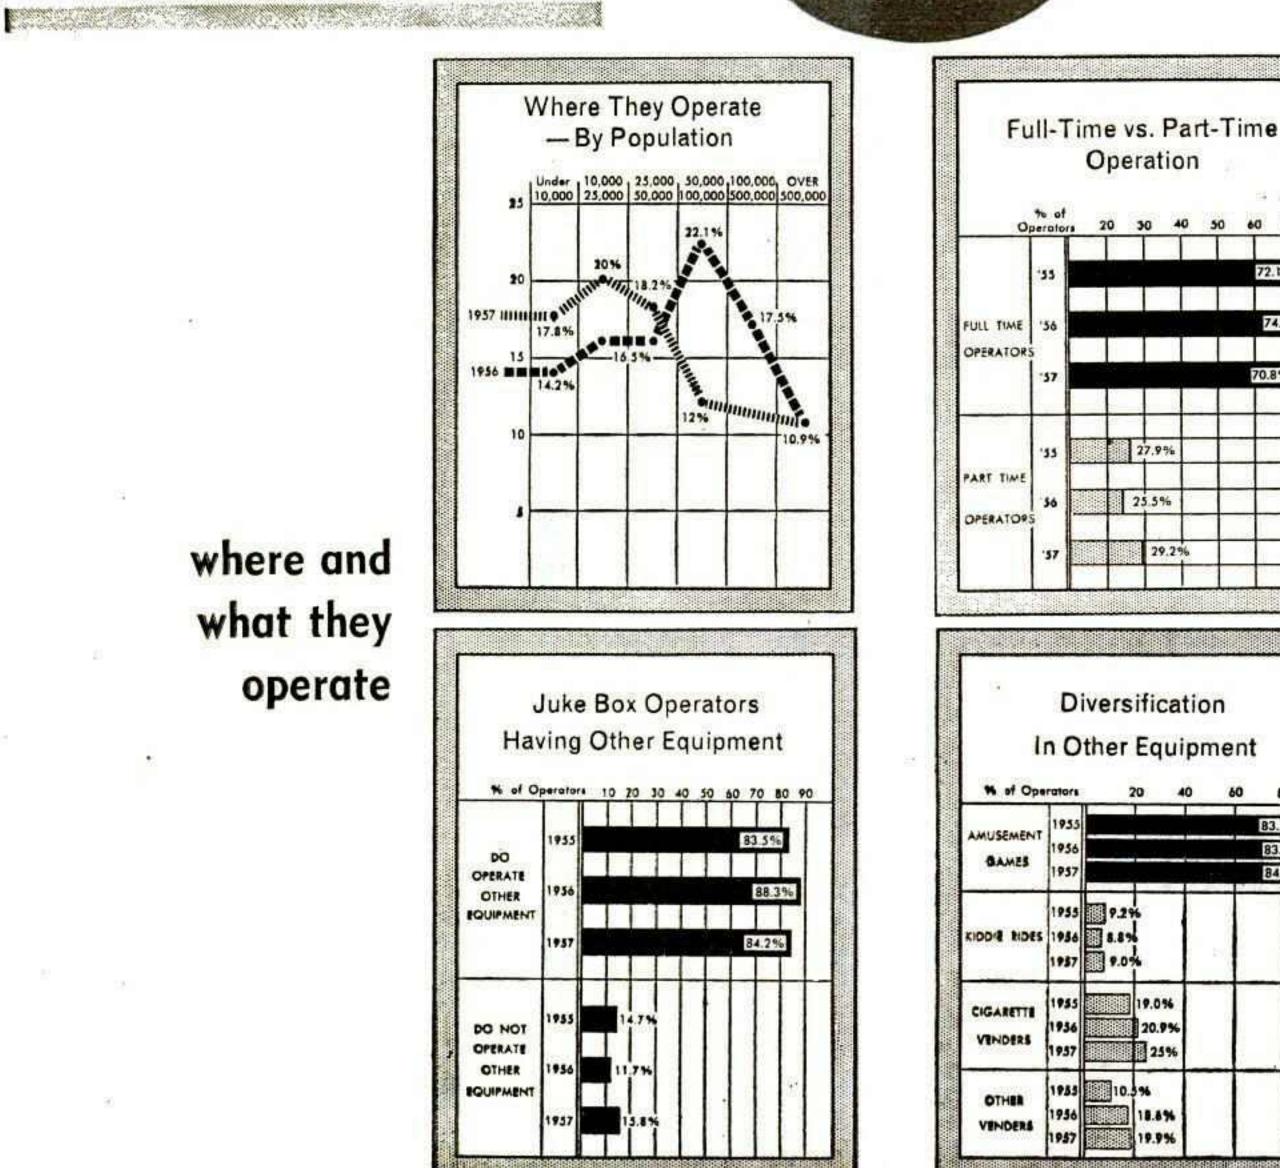

,<br>Louisiana                                       | 9.5%                 | 9.7%         |
| EAST NORTH CENTRAL STATES<br>Wisconsin, Michigan, Illinois,<br>Indiana, Ohio                               | 20.8%                | 20.2%        |
| EAST SOUTH CENTRAL STATES<br>Kentucky, Tennessee, Mississippi,<br>Alabama                                  | 6.2%                 | 7.2%         |
| Total                                                                                                      | 100.0%               | 100.0%       |



Operation

27.9%

25.5%

Diversification

19.0%

20.9%

25%

18.8%

19.9%

10.5%

1955

956

1957

955

1936

1955

1956

957

1955 9.29

60

80

83.5%

83.6%

84.2%

29.2%

20

30 40 50

60 70

72.1%

74.5%

70.8%

## **PART 1**: TRADE PRACTICES ANALYSIS



where and what they operate



## **Operator Poll, Part I**

#### **MOA** Convention Section

## the size of their operations







## how much they make per juke box







## types of juke boxes they are using





Copyrighted material



## Operator Poll, Part 1-

**MOA Convention Section** 



| Methods of Location Payment                      |               |                  |               |                 |  |  |  |  |
|--------------------------------------------------|---------------|------------------|---------------|-----------------|--|--|--|--|
| Cemmissions Paid<br>to Locotions<br>by Operators | 200's<br>1936 | 80-120's<br>1956 | 200's<br>1957 | 80-1201<br>1957 |  |  |  |  |
| Flot Percentage<br>of Gross                      | \$7.6%        | 68.3%            | \$6.4%