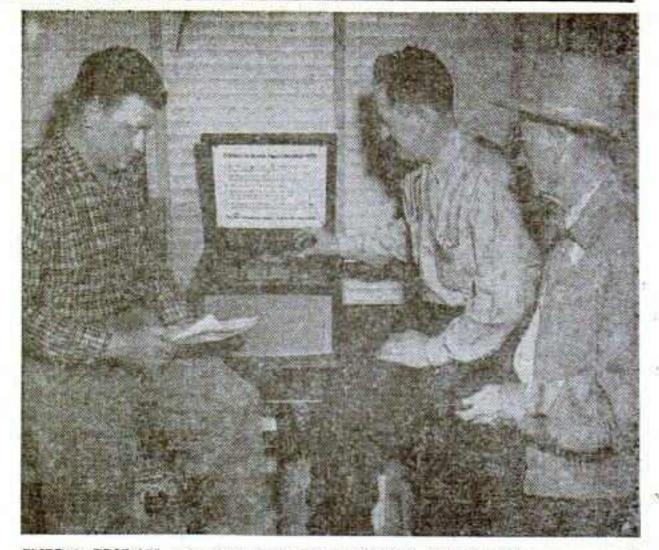

lectors turn in a daily report of records purchased at the office, which is, of course, confirmed on the billings from the supplier as a double-check.

It is remarkable, according to Pierce and Huber, how the percentage of "duds," or records which showed a disappointing play, has dropped, since collectors began doing their own programming. In fact, they are almost non-existent, and even tho some of the disks which are bought by the collectors for individual programming may at first glance seem outlandish, they invariably show a worthwhile return. This stems directly from the fact that each collector spends a lot of time with his locations, knows what records are going to play, personally accepts requests from both location owners and their tavern customers, and fills them commensurately.



EVERY FRIDAY morning the three Mitchell Novelty Company music routemen hold a meeting to decide which records and how many of each number they will buy. Shown auditioning a new release, I. to r., Cliff Cottrill, foreman Eddie Kay and Ray Albright.

#### **DOLLAR-SAVER**



- Master board technique keyed to 15% for disks
- Boosts route receipts by tailoring record buys

By BENN OLLMAN HUNDREDS of dollars are being saved each year on record That no longer happens since this system went into effect. It is easy to see how the cost of only 15 to 20 unneeded records each week can, over the period of a year, total up to an expensive drain on any operator," Kay points out.

The three-man Mitchell music staff of routemen handle one of the area's biggest juke box operations. The staff is made up o