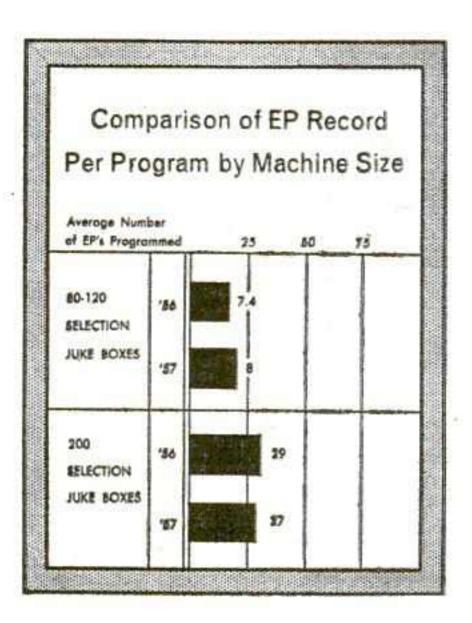

ge                   | 11.4%         | 8.9%             | 11.5%         | 8.7%            |  |  |  |  |
| Using Voriety<br>of Methods                      | 18.1%         | 16.5%            | 19.2%         | 21.7%           |  |  |  |  |

how they earn their operating dollars



Sources of Operators'





many have some income outside operating







**MOA Convention Section** 

## **Operator Poll, Part 1**

most of them have self-owned companies



19 Mei 10 🕐



Who Buys Juke Box Records

| Where Operators Buy |  |
|---------------------|--|

DADT 2.

## RECORD BUYING, PROGRAMMING ANALYSIS





how they buy most of their records





## **Operator Poll, Part 2–**

**MOA Convention Section** 





## average number of new disks they buy







## when and how many they change each time





how many ep's they are programming

Copyrighted material

www.americanradiohistory

**MOA** Convention Section

## **Operator Poll, Part 2**

## how they are charging, changing ep's









## programming aids they find most helpful

how they are using juke box display







THE BILLBOARD

#### MAY 5, 1958



AUDOEDEITA



# STEREODISC

the first new long-play Stereophonic Phonograph Record!!

FRST major development in phonograph records since the transition from cylinder to disc.

FRST in a series of special Stereodisc versions of hits from the Audio Fidelity catalog.

Stereodisc was developed using the Westrex 45/45 system. For the hi-fi fan who has received his Stereo Cartridge these are the first Stereo phonograph records.

each STEREODISC\* LP --- \$6.95

Write for free descript