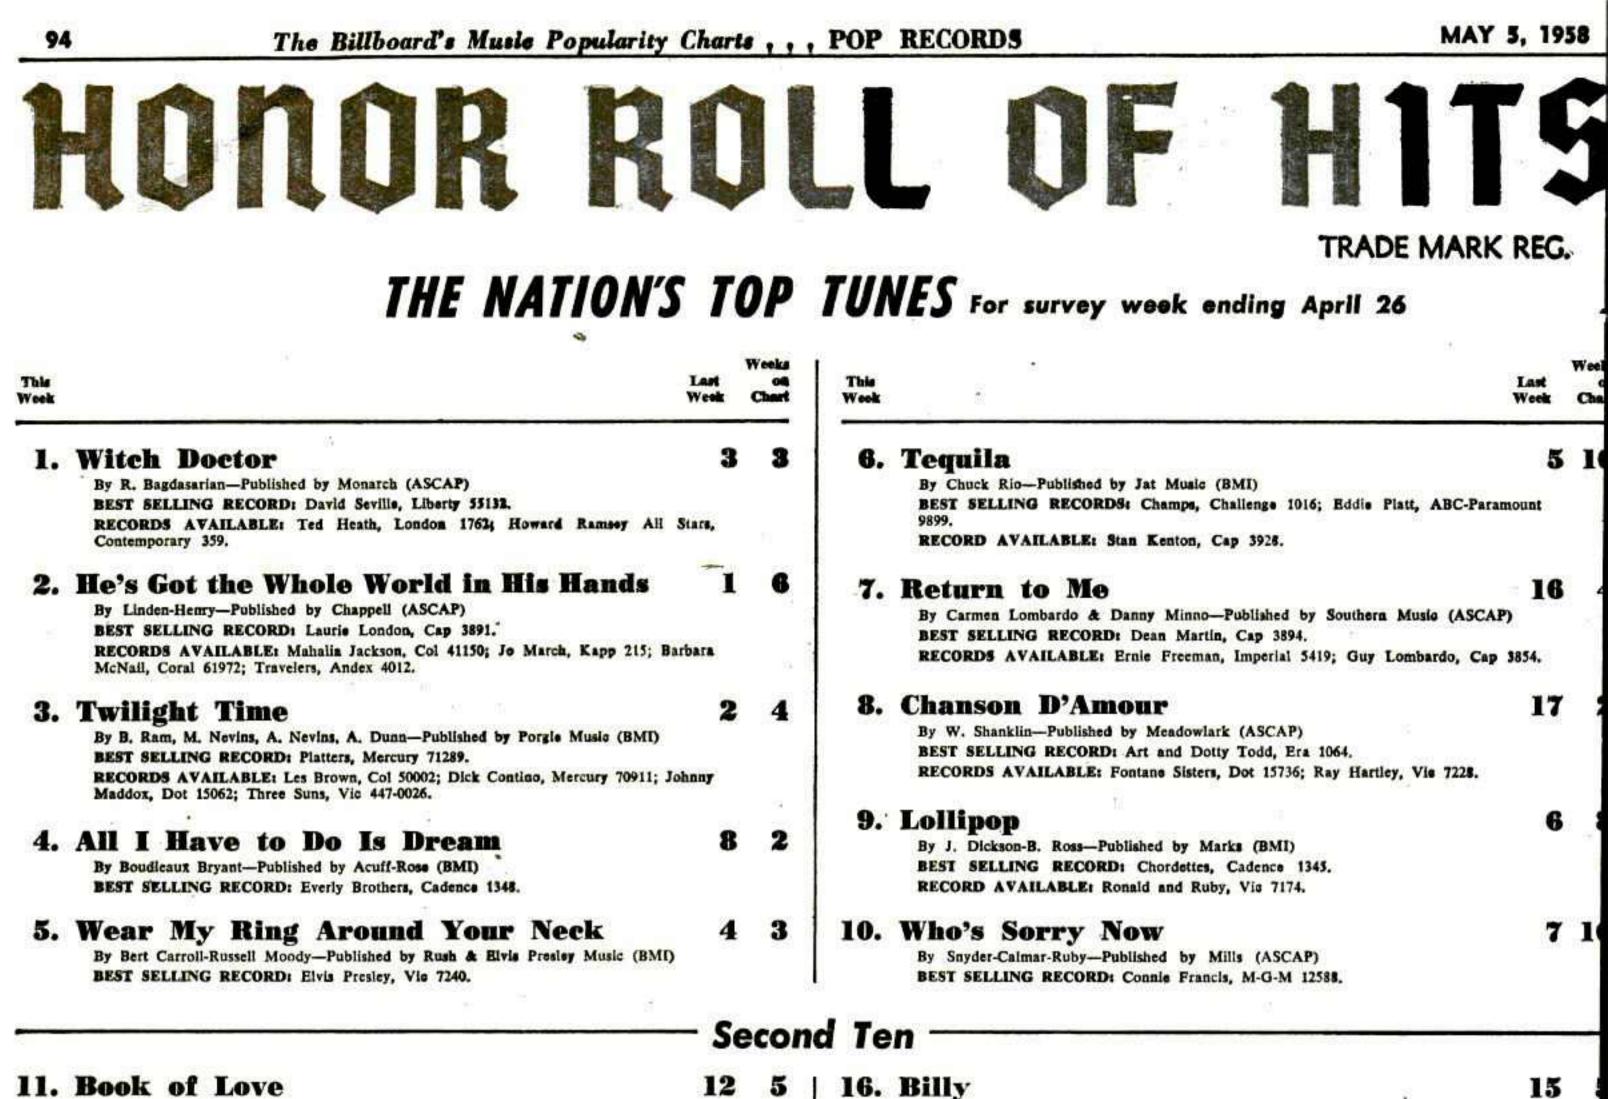

#### HONOR ROLL OF HITS

This chart ties together all of the various means by which a tune is projected into the national picture. The Nation's Top Tunes, therefore, are comprised in accordance with record sales of all available versions on the market, sheet music sales and disk jockey performances on the air. These three factors are then weighted in relation to their importance to a tune's popularity. All available versions are listed, but the Best Selling record or records of the particular tune are pinpointed.

This chart is basically a programming chart and is used by jockeys each week around the clock all over the world. Juke box operators and dealers, however, also find this listing useful in that a particular record of the tune may not be available in his area. He can, therefore, in order to capitalize on the tune's popularity, select another