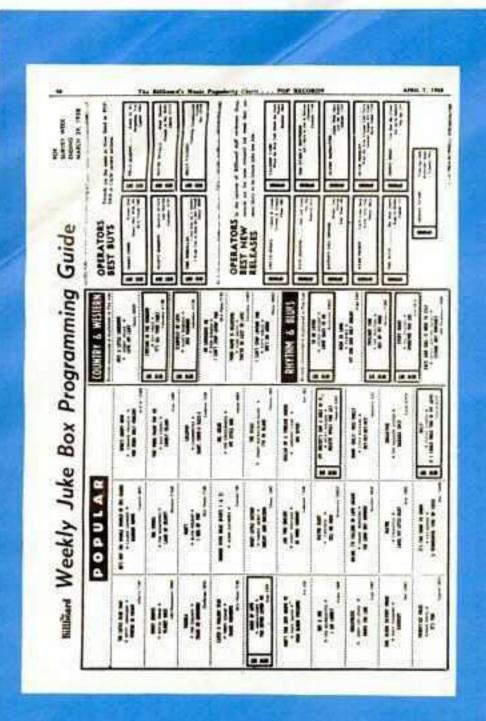

## The Billboard's Music Popularity Charts

Charts are an integral part of the comprehensive editorial coverage accorded to the readers of The Billboard each week. They are the pulse of the business. Below and on the next page are brief descriptions of The Billboard's Music Pop Charts.

This chart is basically a programming chart and is used by jockeys each week around the clock all over the world. Juke box operators and dealers, however, also find this listing useful in that a particular record of the tune may not be available in his area. He can, therefore, in order to capitalize on the tune's popularity, select another

#### **POP SINGLES IN STORES**

This chart lists the top 50 best selling records in the nation. This is a record chart. Sales recorded for both sides of a particular record are added together in the final tabulation. The information is based on actual sales to customers at the dealer level.