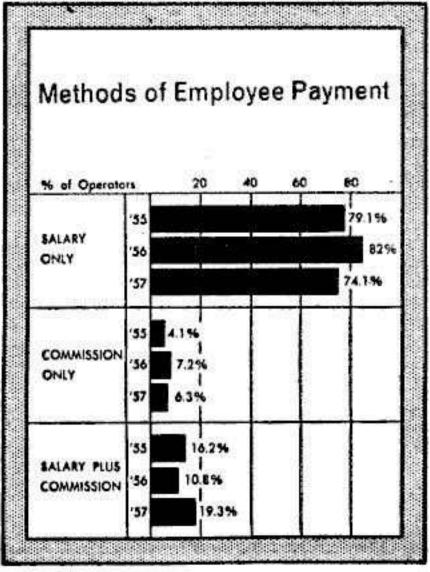

>1957 |  |  |  |  |
| Flot Percentage<br>of Gross                      | \$7.6%        | 68.3%            | \$6.4%        | \$7%            |  |  |  |  |
| Guarantee Plus<br>Percentage<br>af Grass         | 11%           | 1.4%             | 9.6%          | 8.7%            |  |  |  |  |
| Rental                                           | 1.9%          | 0.9%             | 3.2%          | 3.8%            |  |  |  |  |
| Frant Money<br>Plus Percentage                   | 11.4%         | 8.9%             | 11.5%         | 8.7%            |  |  |  |  |
| Using Voriety<br>of Methods                      | 18.1%         | 16.5%            | 19.2%         | 21.7%           |  |  |  |  |

how they earn their operating dollars



Sources of Operators'





many have some income outside operating







**MOA Convention Section** 

## **Operator Poll, Part 1**

most of them have self-owned companies



19 Mei 10 🕐



Who Buys Juke Box Records

| Where Operators Buy |  |
|---------------------|--|

DADT 2.

## RECORD BUYING, PROGRAMMING ANALYSIS





how they buy most of their records





## **Operator Poll, Part 2–**

**MOA Convention Section** 





## average number of new disks they buy







## when and how many they change each time





how many ep's they are programming

Copyrighted material

www.americanradiohistory

**MOA** Convention Section

## **Operator Poll, Part 2**

## how they are charging, changing ep's









## programming aids they find most helpful

how they are using juke box display







THE BILLBOARD

#### MAY 5, 1958



AUDOEDEITA



# STEREODISC

the