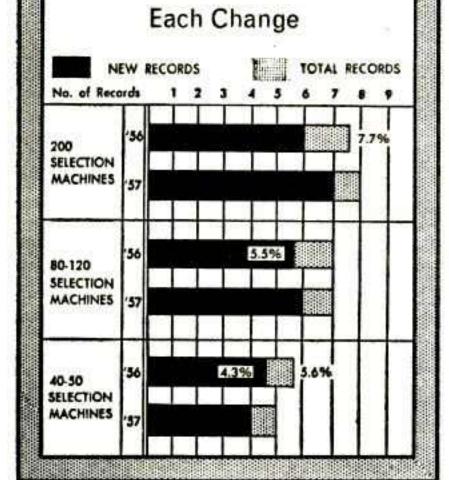

|  |  |  |  |
| Frant Money<br>Plus Percentage                   | 11.4%         | 8.9%             | 11.5%         | 8.7%            |  |  |  |  |
| Using Voriety<br>of Methods                      | 18.1%         | 16.5%            | 19.2%         | 21.7%           |  |  |  |  |

how they earn their operating dollars



Sources of Operators'





many have some income outside operating







**MOA Convention Section** 

## **Operator Poll, Part 1**

most of them have self-owned companies



19 Mei 10 🕐



Who Buys Juke Box Records

| Where Operators Buy |  |
|---------------------|--|

DADT 2.

## RECORD BUYING, PROGRAMMING ANALYSIS





how they buy most of their records





## **Operator Poll, Part 2–**

**MOA Convention Section** 





## average number of new disks they buy







## when and how many they change each time





how many ep's they are programming

Copyrighted material

www.americanradiohistory

**MOA** Convention Section

## **Operator Poll, Part 2**

## how they are charging, changing ep's









## programming aids they find most helpful

how they are using juke box display







THE BILLBOARD

#### MAY 5, 1958



AUDOEDEITA



# STEREODISC

the first new long-play Stereophonic Phonograph Record!!

FRST major development in phonograph records since the transition from cylinder to disc.

FRST in a series of special Stereodisc versions of hits from the Audio Fidelity catalog.

Stereodisc was developed using the Westrex 45/45 system. For the hi-fi fan who has received his Stereo Cartridge these are the first Stereo phonograph records.

each STERE