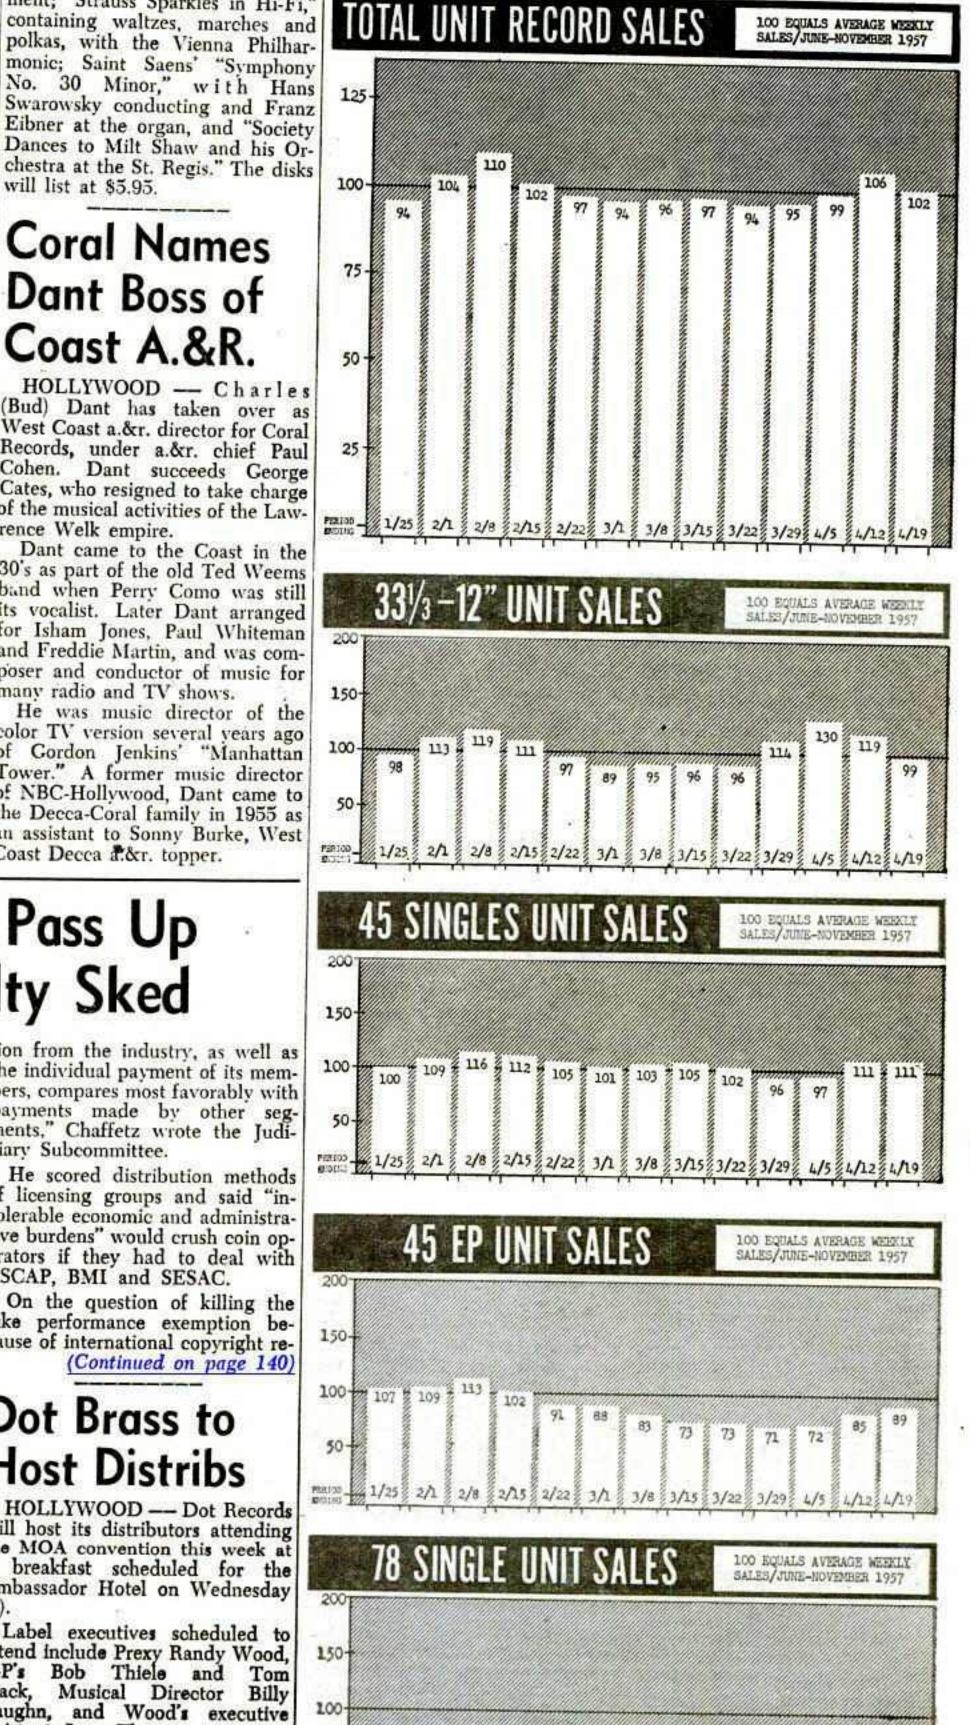

Shaw and his Orchestra at the St. Regis." The disks

Coral Names

Dant Boss of

Coast A.&R.



Total over-all unit sales in retail stores for the current period showed little change from last period and continued slightly above the average for June-November, 1957, shown as 100 on the charts.

For the individual speeds, unit sales of 12-inch LP albums dropped off from the Easter peak and now are running about average against the index period.

Singles sales, too, continued about average as 45 r.p.m. singles took up the slack of fading 78 r.p.m. sales.

Singles records 45 plus 78 accounted for 73 per cent of total unit sales but produced little more than 40 per cent of total retail dollars. The 12-inch LP's, with 22 per cent of unit sales, accounted for 53 per cent of total dollar volume.



MUSIC

PORTLAND --- Skitch Henderson's spring concert series opened here last week with the city fathers naming him honorary mayor. The occasion has been promoted here as music-to-listen-to week. Henderson's appearance with the Portland Symphony has been sold out for the past several weeks, and an attendance record set with over 4,000 ticket sales. Henderson's spring concert tour includes appearances in Stamford, Toronto, Montreal, Miami, Albuquerque, Houston and Baltimore.

The maestro's concert concept is based on the belief that the wealth of American lyric theater has been virtually untouched except for the music of several noted composersand that much more musical Americana can be presented when it is done with taste and distinction.

## **Roulette Sets** Jazz Specials, 3 x 7 Series