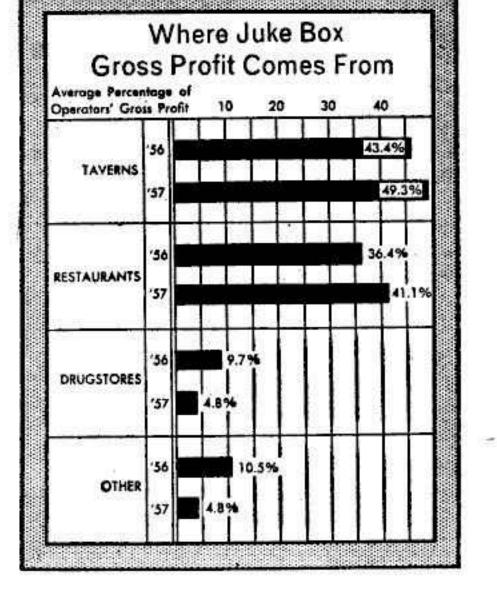

| 20.8%                | 20.2%        |
| EAST SOUTH CENTRAL STATES<br>Kentucky, Tennessee, Mississippi,<br>Alabama                                  | 6.2%                 | 7.2%         |
| Total                                                                                                      | 100.0%               | 100.0%       |



Operation

27.9%

25.5%

Diversification

19.0%

20.9%

25%

18.8%

19.9%

10.5%

1955

956

1957

955

1936

1955

1956

957

1955 9.29

60

80

83.5%

83.6%

84.2%

29.2%

20

30 40 50

60 70

72.1%

74.5%

70.8%

## **PART 1**: TRADE PRACTICES ANALYSIS



where and what they operate



## **Operator Poll, Part I**

#### **MOA** Convention Section

## the size of their operations







## how much they make per juke box







## types of juke boxes they are using





Copyrighted material



## Operator Poll, Part 1-

**MOA Convention Section** 



| Methods of Location Payment                      |               |                  |               |                 |  |  |  |  |
|--------------------------------------------------|---------------|------------------|---------------|-----------------|--|--|--|--|
| Cemmissions Paid<br>to Locotions<br>by Operators | 200's<br>1936 | 80-120's<br>1956 | 200's<br>1957 | 80-1201<br>1957 |  |  |  |  |
| Flot Percentage<br>of Gross                      | \$7.6%        | 68.3%            | \$6.4%        | \$7%            |  |  |  |  |
| Guarantee Plus<br>Percentage<br>af Grass         | 11%           | 1.4%             | 9.6%          | 8.7%            |  |  |  |  |
|