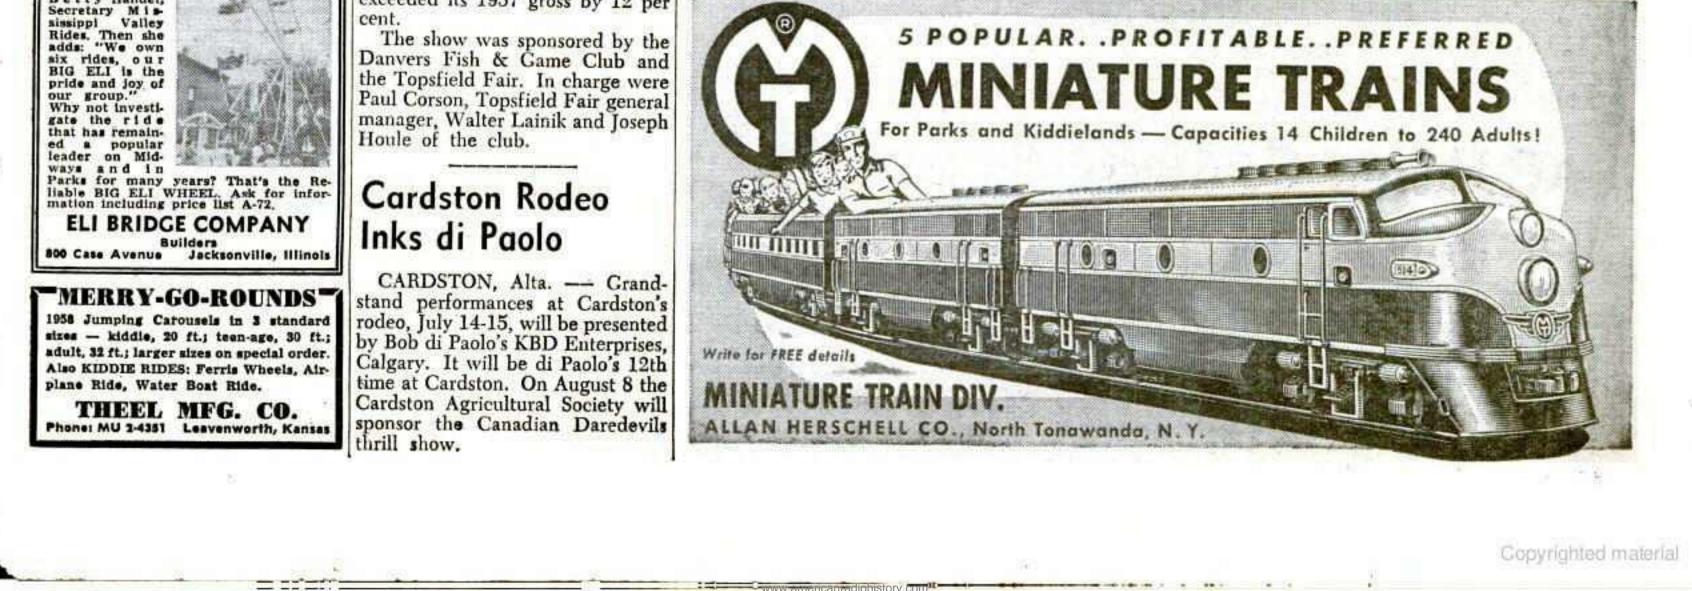

More Towns

CALCARY, Alta. --- Two more towns, Bassano and Brooks, have been added to the Southern Alberta rodeo circuit. There are now 12 cities and towns on the loop, with Claresholm and Fort Macleod alternating every other year in sponsoring a rodeo. Herman Linder, of Cardston, is general manager of the circuit.

Dates are as follows: Taber, May 17-19; Brooks, June 13; Fore-Macleod, June 27-28; Bassano, July 1; Raymond, July 1; High 24-26.

AUTO . PORTABLE ROLLER COASTER . SKY FIGHTER . TANK . HORSE & BUGGY . JOLLY CATERPILLAR . HELICOPTER . ROADWAY RIDE . RODEO . TWISTER . 18-CAR CAT . RECORD PLAYER . RECORDS . TAPES . RIDE TIMERS CANVAS.

## ALLAN HERSCHELL

"World's largest manufacturer of amusement rides" **104 OLIVER STREET** 

PHONE: LUDLOW 4300

#### NORTH TONAWANDA, NEW YORK







producer for your FUNSPOT. Phone: BA 5-2508 wire or write LUSSE BROS., Inc.

steering wheels but are actually guided by the slot in the board Sets Alamo Midway, Not all of the Arcade machines Rodeo, Indian Fete

MAY 5, 1958



**BOOMERANG RIDE** 

were in operation for the opening. Several new American pin games, and two of United's Jumbo Bowling Alleys, were open for business.

### Lawrenceville, III., Sets Attractions For May Jubilee

LAWRENCEVILLE, Ill .--- The Lawrenceville Jubilee will hold its first run here May 26-31 under management of Kenny Martin, president of the Champaign County Fair, Urbana, Ill., and Dale Paisley, long-time operator of midway cookhouses.

The event will be held at the July 3 and 4. airport where 2,000 bleacher seats will be erected. A 50-cent gate eral bo