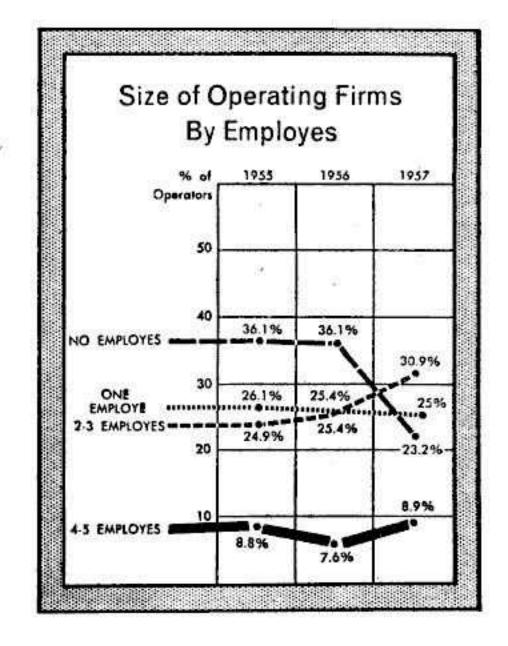

, Michigan, Illinois,<br>Indiana, Ohio                               | 20.8%                | 20.2%        |
| EAST SOUTH CENTRAL STATES<br>Kentucky, Tennessee, Mississippi,<br>Alabama                                  | 6.2%                 | 7.2%         |
| Total                                                                                                      | 100.0%               | 100.0%       |



Operation

27.9%

25.5%

Diversification

19.0%

20.9%

25%

18.8%

19.9%

10.5%

1955

956

1957

955

1936

1955

1956

957

1955 9.29

60

80

83.5%

83.6%

84.2%

29.2%

20

30 40 50

60 70

72.1%

74.5%

70.8%

## **PART 1**: TRADE PRACTICES ANALYSIS



where and what they operate



## **Operator Poll, Part I**

#### **MOA** Convention Section

## the size of their operations







## how much they make per juke box







## types of juke boxes they are using





Copyrighted material



## Operator Poll, Part 1-

**MOA Convention Section** 



| Methods of Location Payment                      |               |                  |               |                 |  |  |  |  |
|--------------------------------------------------|---------------|------------------|---------------|-----------------|--|--|--|--|
| Cemmissions Paid<br>to Locotions<br>by Operators | 200's<br>1936 | 80-120's<br>1956 | 200's<br>1957 | 80-1201<br>1957 |  |  |  |  |
| Flot Percentage<br>of Gross                      | \$7.6%        | 68.3%            | \$6.4%        | \$7%            |  |  |  |  |
| Guarantee Plus<br>Percentage<br>af Grass         | 11%           | 1.4%             | 9.6%