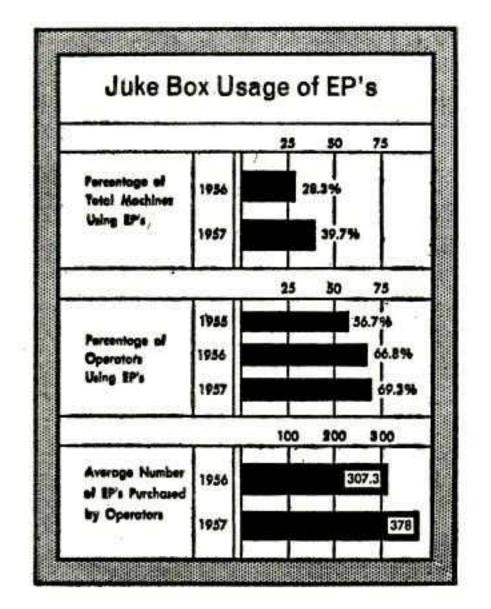

| 11.4%         | 8.9%             | 11.5%         | 8.7%            |  |  |  |  |
| Using Voriety<br>of Methods                      | 18.1%         | 16.5%            | 19.2%         | 21.7%           |  |  |  |  |

how they earn their operating dollars



Sources of Operators'





many have some income outside operating







**MOA Convention Section** 

## **Operator Poll, Part 1**

most of them have self-owned companies



19 Mei 10 🕐



Who Buys Juke Box Records

| Where Operators Buy |  |
|---------------------|--|

DADT 2.

## RECORD BUYING, PROGRAMMING ANALYSIS





how they buy most of their records





## **Operator Poll, Part 2–**

**MOA Convention Section** 





## average number of new disks they buy







## when and how many they change each time





how many ep's they are programming

Copyrighted material

www.americanradiohistory

**MOA** Convention Section

## **Operator Poll, Part 2**

## how they are charging, changing ep's









## programming aids they find most helpful

how they are using juke box display







THE BILLBOARD

#### MAY 5, 1958



AUDOEDEITA



# STEREODISC

the first new long-play Stereophonic Phonograph Record!!

FRST major development in phonograph records since the transition from cylinder to disc.

FRST in a series of special Stereodisc versions of hits from the Audio Fidelity catalog.

Stereodisc was developed using the Westrex 45/45 system. For the hi-fi fan who has received his Stereo Cartridge these are the first Stereo phonograph records.

each STEREODISC\* LP --- \$6.95

Write for free descriptiv