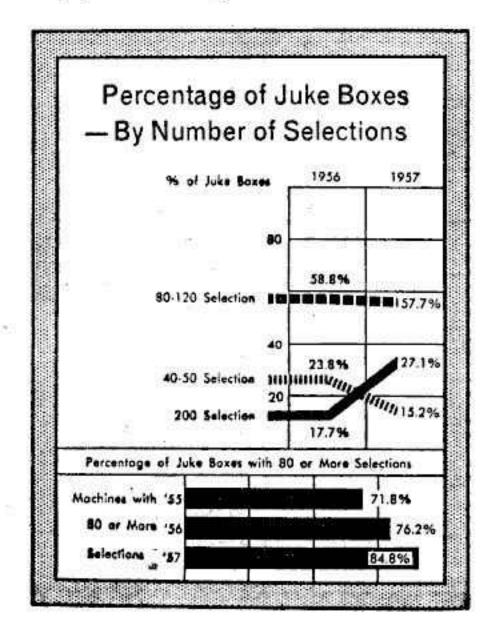

| 20.2%        |
| EAST SOUTH CENTRAL STATES<br>Kentucky, Tennessee, Mississippi,<br>Alabama                                  | 6.2%                 | 7.2%         |
| Total                                                                                                      | 100.0%               | 100.0%       |



Operation

27.9%

25.5%

Diversification

19.0%

20.9%

25%

18.8%

19.9%

10.5%

1955

956

1957

955

1936

1955

1956

957

1955 9.29

60

80

83.5%

83.6%

84.2%

29.2%

20

30 40 50

60 70

72.1%

74.5%

70.8%

## **PART 1**: TRADE PRACTICES ANALYSIS



where and what they operate



## **Operator Poll, Part I**

#### **MOA** Convention Section

## the size of their operations







## how much they make per juke box







## types of juke boxes they are using





Copyrighted material



## Operator Poll, Part 1-

**MOA Convention Section** 



| Methods of Location Payment                      |               |                  |               |                 |  |  |  |  |
|--------------------------------------------------|---------------|------------------|---------------|-----------------|--|--|--|--|
| Cemmissions Paid<br>to Locotions<br>by Operators | 200's<br>1936 | 80-120's<br>1956 | 200's<br>1957 | 80-1201<br>1957 |  |  |  |  |
| Flot Percentage<br>of Gross                      | \$7.6%        | 68.3%            | \$6.4%        | \$7%            |  |  |  |  |
| Guarantee Plus<br>Percentage<br>af Grass         | 11%           | 1.4%             | 9.6%          | 8.7%            |  |  |  |  |
| Rental