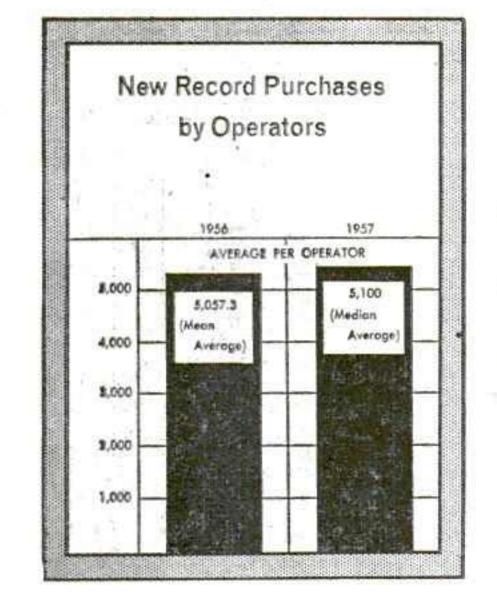

9%             | 3.2%          | 3.8%            |  |  |  |  |
| Frant Money<br>Plus Percentage                   | 11.4%         | 8.9%             | 11.5%         | 8.7%            |  |  |  |  |
| Using Voriety<br>of Methods                      | 18.1%         | 16.5%            | 19.2%         | 21.7%           |  |  |  |  |

how they earn their operating dollars



Sources of Operators'





many have some income outside operating







**MOA Convention Section** 

## **Operator Poll, Part 1**

most of them have self-owned companies



19 Mei 10 🕐



Who Buys Juke Box Records

| Where Operators Buy |  |
|---------------------|--|

DADT 2.

## RECORD BUYING, PROGRAMMING ANALYSIS





how they buy most of their records





## **Operator Poll, Part 2–**

**MOA Convention Section** 





## average number of new disks they buy







## when and how many they change each time





how many ep's they are programming

Copyrighted material

www.americanradiohistory

**MOA** Convention Section

## **Operator Poll, Part 2**

## how they are charging, changing ep's









## programming aids they find most helpful

how they are using juke box display







THE BILLBOARD

#### MAY 5, 1958



AUDOEDEITA



# STEREODISC

the first new long-play Stereophonic Phonograph Record!!

FRST major development in phonograph records since the transition from cylinder to disc.

FRST in a series of special Stereodisc versions of hits from the Audio Fidelity catalog.

Stereodisc was developed using the Westrex 45/45 system. For the hi-fi fan who has received his Stereo Cartridge these are t