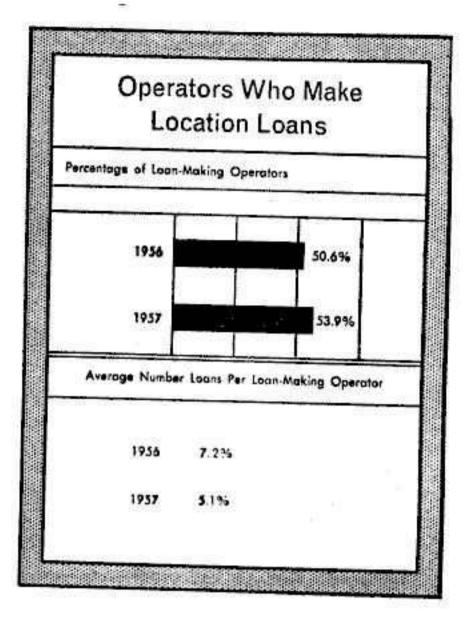

| \$7%            |  |  |  |  |
| Guarantee Plus<br>Percentage<br>af Grass         | 11%           | 1.4%             | 9.6%          | 8.7%            |  |  |  |  |
| Rental                                           | 1.9%          | 0.9%             | 3.2%          | 3.8%            |  |  |  |  |
| Frant Money<br>Plus Percentage                   | 11.4%         | 8.9%             | 11.5%         | 8.7%            |  |  |  |  |
| Using Voriety<br>of Methods                      | 18.1%         | 16.5%            | 19.2%         | 21.7%           |  |  |  |  |

how they earn their operating dollars



Sources of Operators'





many have some income outside operating







**MOA Convention Section** 

## **Operator Poll, Part 1**

most of them have self-owned companies



19 Mei 10 🕐



Who Buys Juke Box Records

| Where Operators Buy |  |
|---------------------|--|

DADT 2.

## RECORD BUYING, PROGRAMMING ANALYSIS





how they buy most of their records





## **Operator Poll, Part 2–**

**MOA Convention Section** 





## average number of new disks they buy







## when and how many they change each time





how many ep's they are programming

Copyrighted material

www.americanradiohistory

**MOA** Convention Section

## **Operator Poll, Part 2**

## how they are charging, changing ep's









## programming aids they find most helpful

how they are using juke box display







THE BILLBOARD

#### MAY 5, 1958



AUDOEDEITA



# STEREODISC

the first new long-play Stereophonic Phonograph Record!!

FRST major development in phonograph records since the transition