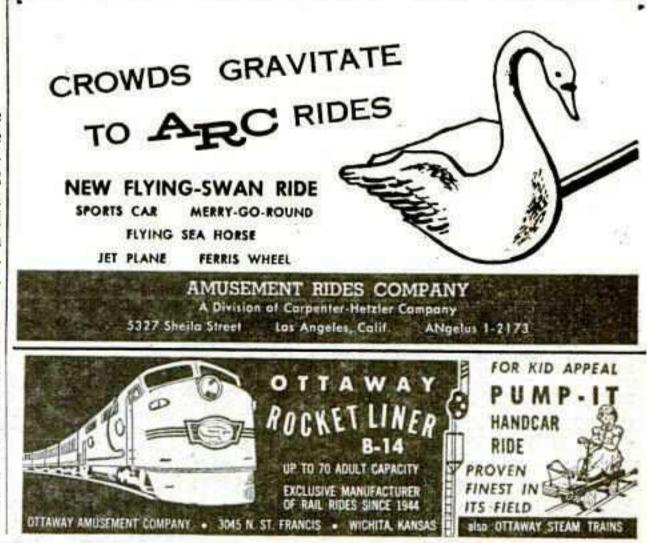

2 More Towns

CALCARY, Alta. --- Two more towns, Bassano and Brooks, have been added to the Southern Alberta rodeo circuit. There are now 12 cities and towns on the loop, with Claresholm and Fort Macleod alternating every other year in sponsoring a rodeo. Herman Linder, of Cardston, is general manager of the circuit.

Dates are as follows: Taber, May 17-19; Brooks, June 13; Fore-Macleod, June 27-28; Bassano, July 1; Raymond, July 1; High 24-26.

AUTO . PORTABLE ROLLER COASTER . SKY FIGHTER . TANK . HORSE & BUGGY . JOLLY CATERPILLAR . HELICOPTER . ROADWAY RIDE . RODEO . TWISTER . 18-CAR CAT . RECORD PLAYER . RECORDS . TAPES . RIDE TIMERS CANVAS.

## ALLAN HERSCHELL

"World's largest manufacturer of amusement rides" **104 OLIVER STREET** 

PHONE: LUDLOW 4300

#### NORTH TONAWANDA, NEW YORK







producer for your FUNSPOT. Phone: BA 5-2508 wire or write LUSSE BROS., Inc.

steering wheels but are actually guided by the slot in the board Sets Alamo Midway, Not all of the Arcade machines Rodeo, Indian Fete

MAY 5, 1958



**BOOMERANG RIDE** 

were in operation for the opening. Several new American pin games, and two of United's Jumbo Bowling Alleys, were open for business.

### Lawrenceville, III., Sets Attractions For May Jubilee

LAWRENCEVILLE, Ill .--- The Lawrenceville Jubilee will hold its first run here May 26-31 under management of Kenny Martin, president of the Champaign County Fair, Urbana, Ill., and Dale Paisley, long-time operator of midway cookhouses.

The event will be held at the July 3 and 4. airport where 2,000 bleacher seats will be erected. A 50-cent gate eral