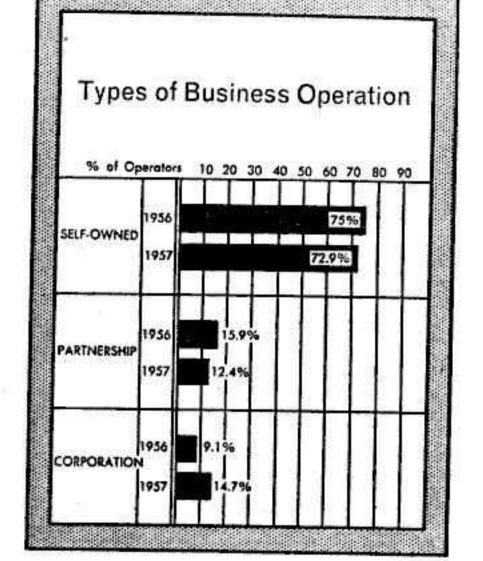

| \$6.4%        | \$7%            |  |  |  |  |
| Guarantee Plus<br>Percentage<br>af Grass         | 11%           | 1.4%             | 9.6%          | 8.7%            |  |  |  |  |
| Rental                                           | 1.9%          | 0.9%             | 3.2%          | 3.8%            |  |  |  |  |
| Frant Money<br>Plus Percentage                   | 11.4%         | 8.9%             | 11.5%         | 8.7%            |  |  |  |  |
| Using Voriety<br>of Methods                      | 18.1%         | 16.5%            | 19.2%         | 21.7%           |  |  |  |  |

how they earn their operating dollars



Sources of Operators'





many have some income outside operating







**MOA Convention Section** 

## **Operator Poll, Part 1**

most of them have self-owned companies



19 Mei 10 🕐



Who Buys Juke Box Records

| Where Operators Buy |  |
|---------------------|--|

DADT 2.

## RECORD BUYING, PROGRAMMING ANALYSIS





how they buy most of their records





## **Operator Poll, Part 2–**

**MOA Convention Section** 





## average number of new disks they buy







## when and how many they change each time





how many ep's they are programming

Copyrighted material

www.americanradiohistory

**MOA** Convention Section

## **Operator Poll, Part 2**

## how they are charging, changing ep's









## programming aids they find most helpful

how they are using juke box display







THE BILLBOARD

#### MAY 5, 1958



AUDOEDEITA



# STEREODISC

the first new long-play Stereophonic Phonograph Record!!

FRST major development in phonograph records since