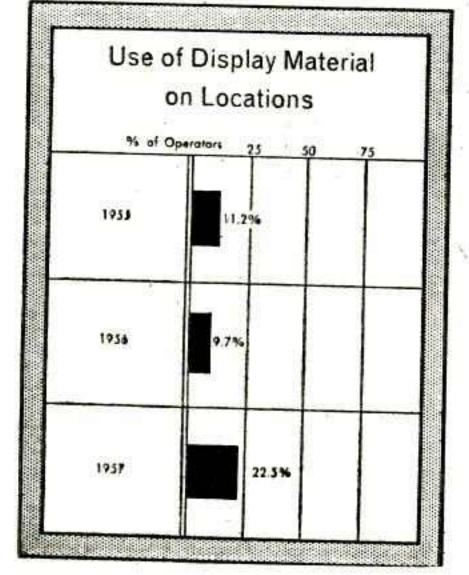

Sources of Operators'





many have some income outside operating







**MOA Convention Section** 

## **Operator Poll, Part 1**

most of them have self-owned companies



19 Mei 10 🕐



Who Buys Juke Box Records

| Where Operators Buy |  |
|---------------------|--|

DADT 2.

## RECORD BUYING, PROGRAMMING ANALYSIS





how they buy most of their records





## **Operator Poll, Part 2–**

**MOA Convention Section** 





## average number of new disks they buy







## when and how many they change each time





how many ep's they are programming

Copyrighted material

www.americanradiohistory

**MOA** Convention Section

## **Operator Poll, Part 2**

## how they are charging, changing ep's









## programming aids they find most helpful

how they are using juke box display







THE BILLBOARD

#### MAY 5, 1958



AUDOEDEITA



# STEREODISC

the first new long-play Stereophonic Phonograph Record!!

FRST major development in phonograph records since the transition from cylinder to disc.

FRST in a series of special Stereodisc versions of hits from the Audio Fidelity catalog.

Stereodisc was developed using the Westrex 45/45 system. For the hi-fi fan who has received his Stereo Cartridge these are the first Stereo phonograph records.

each STEREODISC\* LP --- \$6.95

Write for free descriptive brochure. **AUDIO FIDELITY, INC.** 770 Eleventh Avenue, New York 19, New York



AUDIO FIDELITY AFLE 1857 A STMEN IN HIGH FIDELITY AFSD 1857

AFSD 1844





AFSD 1835





THE BILLBOARD

MOA CONVENTION SECTION 39

# **MR. DEALER: THIS SEASON GET YOUR BIG** AUDIO MAE FIDEL