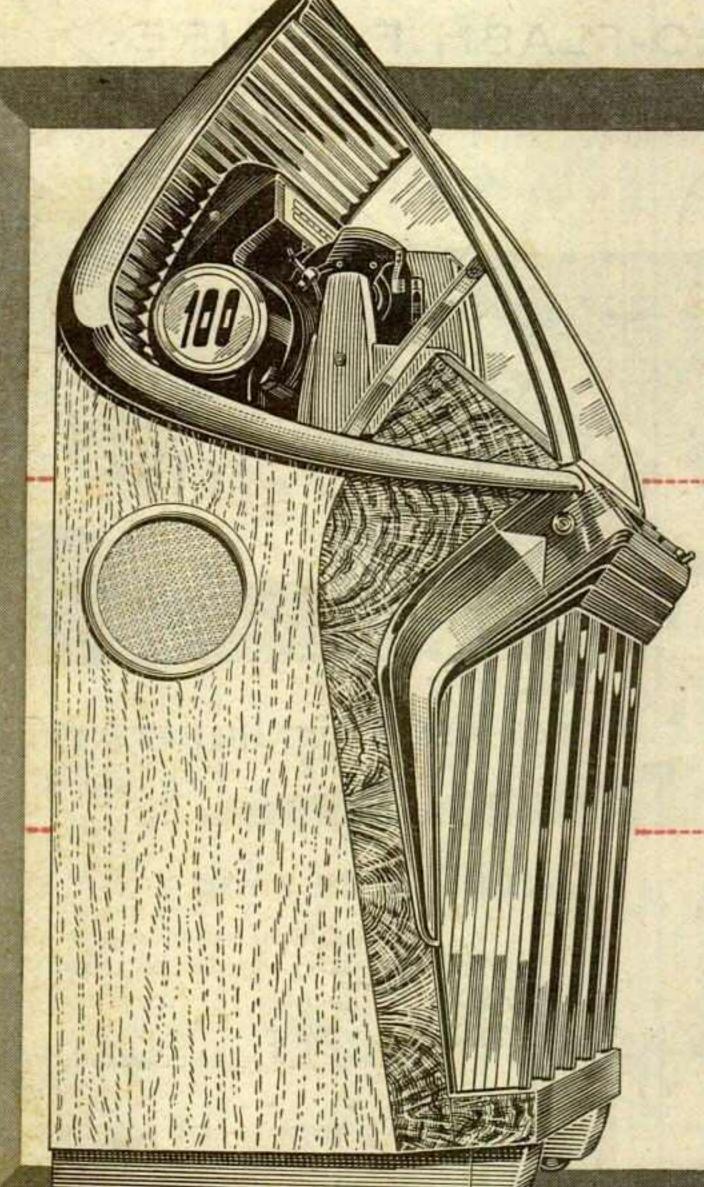

coring Lites on Playfield

**TOP SCORE 9600** 

TRIPLE MATCH FEATURE SPELL UNITED'S CARRY-OVER FEATURE STAR-NUMBER LITES LETTERS

NUMBER | CLOVER, STAR MATCH T NUMBER

MATCH SCORE FEATURES 3RD OR 10TH FRAME

IOTH FRAME FEATURE

KING SIZE PINS

**NEW E-Z SERVICE FEATURES** 

 AVAILABLE IN 10¢-3 FOR 25¢ MODELS

TWO SIZES: 8 FT. BY 2 FT., 9 FT. BY 2 FT.

 SEE YOUR DISTRIBUTOR NOW

OTHER UNITED HITS

Adjustable

Advance

Scoring

TROPICANA

Fast-Action In-Line Game

NOW AT YOUR DISTRIBUTOR

**BONUS GUN** 

Flashy, Fast-play Shooting Gallery with Time Bonus Score

COMET SHUFFLE TARGETTE

6-PLAYER Extremely Quiet



39

UNITED MANUFACTURING COMPANY 3401 H. CALIFORNIA AVENUE, CHICAGO 18, ILLINOIS

LIGHTNING SHUFFLE-ALLEY ALSO AVAILABLE IN REGULAR MODEL WITHOUT TRIPLE MATCH FEATURE

# HIGHEIDELM



#### **High Fidelity Pickup**

Key to new listening pleasure. The lightweight Seeburg spring-tension magnetic pickup has a range from 20 to 25,000 cycles per second. Faithfully reproduces every tone in the musical spectrum.



#### **High Fidelity Amplifier**

Finest amplifier ever built into a coin-operated music system. 20 to 25,000 cycle-per-second range. Extremely low distortion across entire tonal spectrum. 25-watt rating.



#### **High Fidelity Remote Speakers**

Recessed, corner and wall models to suit every type location. All are constant voltage type, permitting complete interchangeability without accessories.



Copyrighted malerial

# 74474511414





America's finest and most complete music systems

CO SHOW