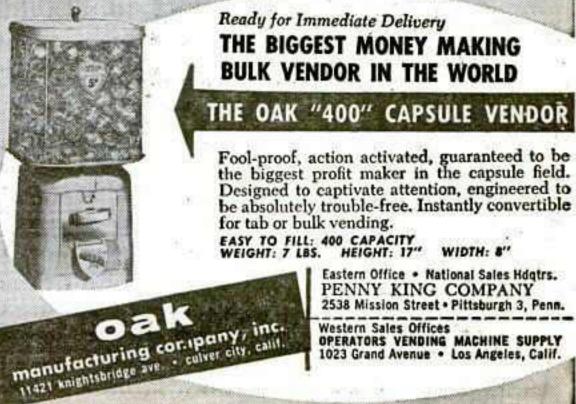

, 3 Texas, Oklahoma, Arkansas, Louisiana and Mississippi; some 500 venders in the Dallas area.

Dobson Distributing, slated for thru six, three, two or one (no men. The two firms employ a



# HOROSCOPE SCALE

TOP OF SCALE PAYS BIG DIVIDENDS . . . NOW YOU CAN REALLY MAKE MORE MONEY operating scales because you get 5c as well as 1c.

\$25.00 DOWN

BALANCE \$10.00 PER MONTH

WATLING MFG. CO

4650 W. Fulton St. Chicago 44, III. Est. 1889 Telephone: Columbus 1-2772 Cable Address: WATLINGITE, Chicago

1023 Grand Avenue . Los Angeles, Calif.

# POPPERETTE

FULLY AUTOMATIC POPCORN MACHINE

- POPS FRESH FRAGRANT POP-CORN ON INSERTION OF COIN
- GLASS BOWL ON TOP FOR RAW CORN RESERVE
- AUTOMATICALLY SEASONED
- 10¢ PLAY

TERMS: 1/3 deposit with order, bal. C.O.D.

2218 UNIVERSITY AVE. NEstor 7091





noenix JOENIX, Jan. 29.-More than 200 vending machine licenses have

been issued for machines operated in "plush" motels here since December 1, the Phoenix city sales tax

division announced.

With more than 40 "top-ranking" de luxe motels and motor hotels completed in the Phoenix area during the past year, this market has for vending.

Motels which are located some distance from restaurants have found it both profitable and convenient to vend sandwiches, cookies, bottled soft drinks, fruit which have up to 50 units, there juices, coffee, combs and handkerchiefs, shoe laces as well as cigarettes and candy.

In some of the new motels, them.

2124 E. Armstrong Street

BULK VENDORS

Here's the Capsule Vender

that's Bringing the Big Money

of ALL capsules.

★ Giant capacity; wide open top f