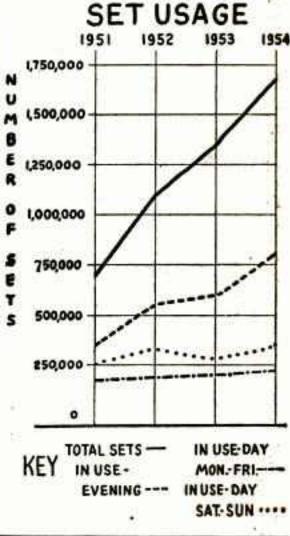

The survey covers the trend in programing and audience ratings for the years 1951 thru 1954. Util-Bureau) for November of each year (movies), TV film and live.

ARB ratings are obtained by dividing the total number of sets in the area into the sets tuned in to any particular program or station.

Los Angeles' seven TV stationsa number matched only by the metropolitan New York area-have been engaged in a bitter struggle for audience for the past several years, with never more than three or four of them able to operate it the black. In 1951, commence ment date of the survey, the two

most powerful stations, audiencewise, were KRCA (then KNBH), the NBC outlet, and KTLA, independent Paramount-owned station, which had begun telecasting in 1947, nearly 18 months before any other station, and had the resultant benefit of audience habit.

The correlation between the use of TV film and station ratings is ized are ARB (American Research most graphically demonstrated in evening programing, where the and station program logs for the utilization of vidpix has so far similar period. Programs are found the widest acceptance. broken down into theatrical film That even the most potent independent station cannot compete with the nets if it emphasizes live programing, but can do much more than hold its own if it converts to TV film, is shown by the experience of KTLA and KTTV, the latter an independent outlet owned by The Los Angeles Times. (See Table A and graph.)