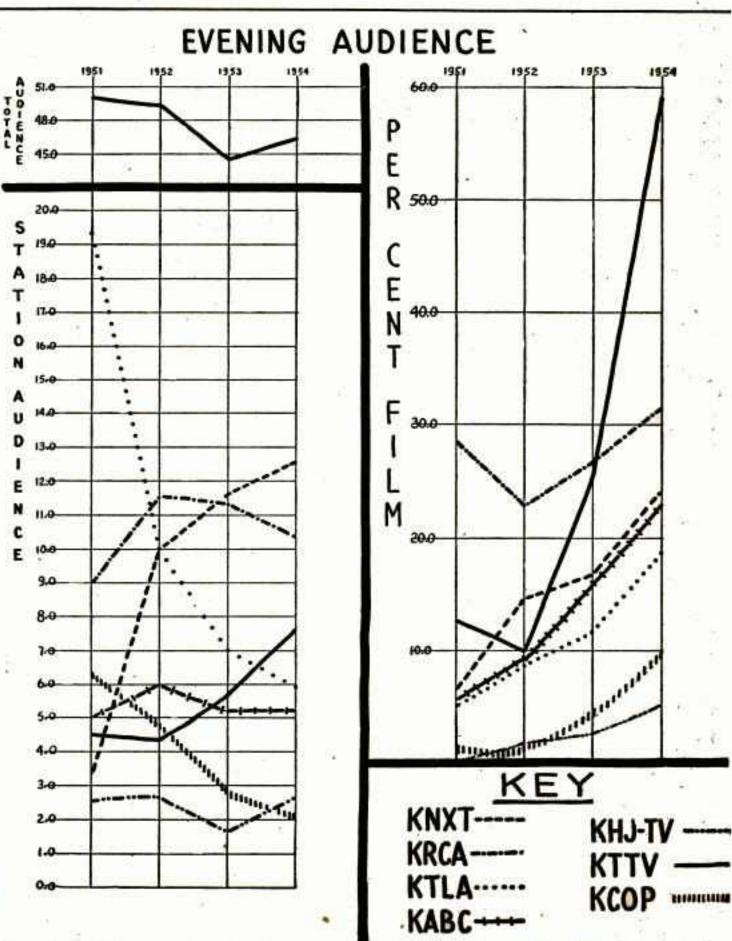

The correlation between the use of TV film and station ratings is ized are ARB (American Research most graphically demonstrated in evening programing, where the and station program logs for the utilization of vidpix has so far similar period. Programs are found the widest acceptance. broken down into theatrical film That even the most potent independent station cannot compete with the nets if it emphasizes live programing, but can do much more than hold its own if it converts to TV film, is shown by the experience of KTLA and KTTV, the latter an independent outlet owned by The Los Angeles Times. (See Table A and graph.)

#### EVENING AUDIENCE

| e | 1              |                  |      |       | CHT     |      |
|---|----------------|------------------|------|-------|---------|------|
| n |                | 1                | 1951 | 1952  | 1953    | 1954 |
| - | I Park to be I | Rating           | 3.4  | 10.1  | 11.2    | 12.6 |
| - | -              | % Film .         | 7.4  | 14.4  | -0.10-0 | 24.1 |
| o | *****          |                  |      |       |         | 1000 |
|   | KRCA           |                  | 9.1  | 11.5  | 11.3    | 10.2 |
|   | 200            | % Film .         | 28.6 | 22.9  | 26.7    | 31.2 |
|   | KTLA           | Patina           | 10.2 | 101   |         | 2.2  |
|   | ex s s         | Rating           |      |       | 7.1     | 5,9  |
|   | 1200           | % Film .         | 5.0  | 8.8   | 11.8    | 18.9 |
|   | KABC           | Rating           | 51   | 40    | 5.2     |      |
|   |                | % Film .         | 5.3  | 8.1   | 15.9    | 22.8 |
| 2 |                | Owner Common Co. | -    | 1000  | 1017    |      |
|   | KHJ            | Rating           | 2.5  | 2.8   | 1.7     | 2.7  |
| 1 | 8              | % Film .         | 0.0  | 1.7   | 2.8     | 5.2  |
| 1 |                | -                |      |       |         |      |
|   | KTTV           | Rating           | 4.5  | 4.4   | 5.8     | 7.7  |
| 1 |                | % Film .1        | 2.4  | 9.9   | 25.5    | 59.0 |
| 1 | KCOP           | Dation           | 6.0  | T1000 | -       | 7127 |
| 1 | RCOF           | Rating           | 0.2  |       | 2.6     | 2.1  |
| 1 |                | % Film .         | 1.0  | 1.0   | 4.5     | 10.0 |