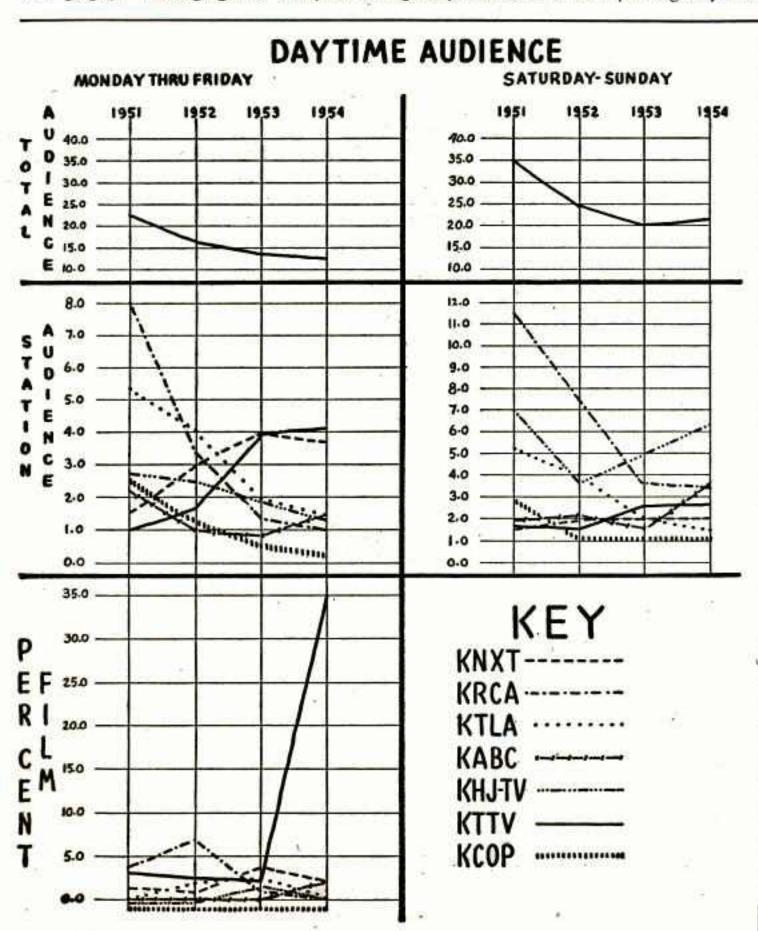

The survey covers the trend in programing and audience ratings for the years 1951 thru 1954. Util-Bureau) for November of each year (movies), TV film and live.

ARB ratings are obtained by dividing the total number of sets in the area into the sets tuned in to any particular program or station.

The correlation between the use of TV film and station ratings is ized are ARB (American Research most graphically demonstrated in evening programing, where the and station program logs for the utilization of vidpix has so far similar period. Programs are found the widest acceptance. broken down into theatrical film That even the most potent independent station cannot compete with the nets if it emphasizes live programing, but can do much more than hold its own if it converts to TV film, is shown by the experience of KTLA and KTTV, the latter an independent outlet owned by The Los Angeles Times. (See Table A and graph.)