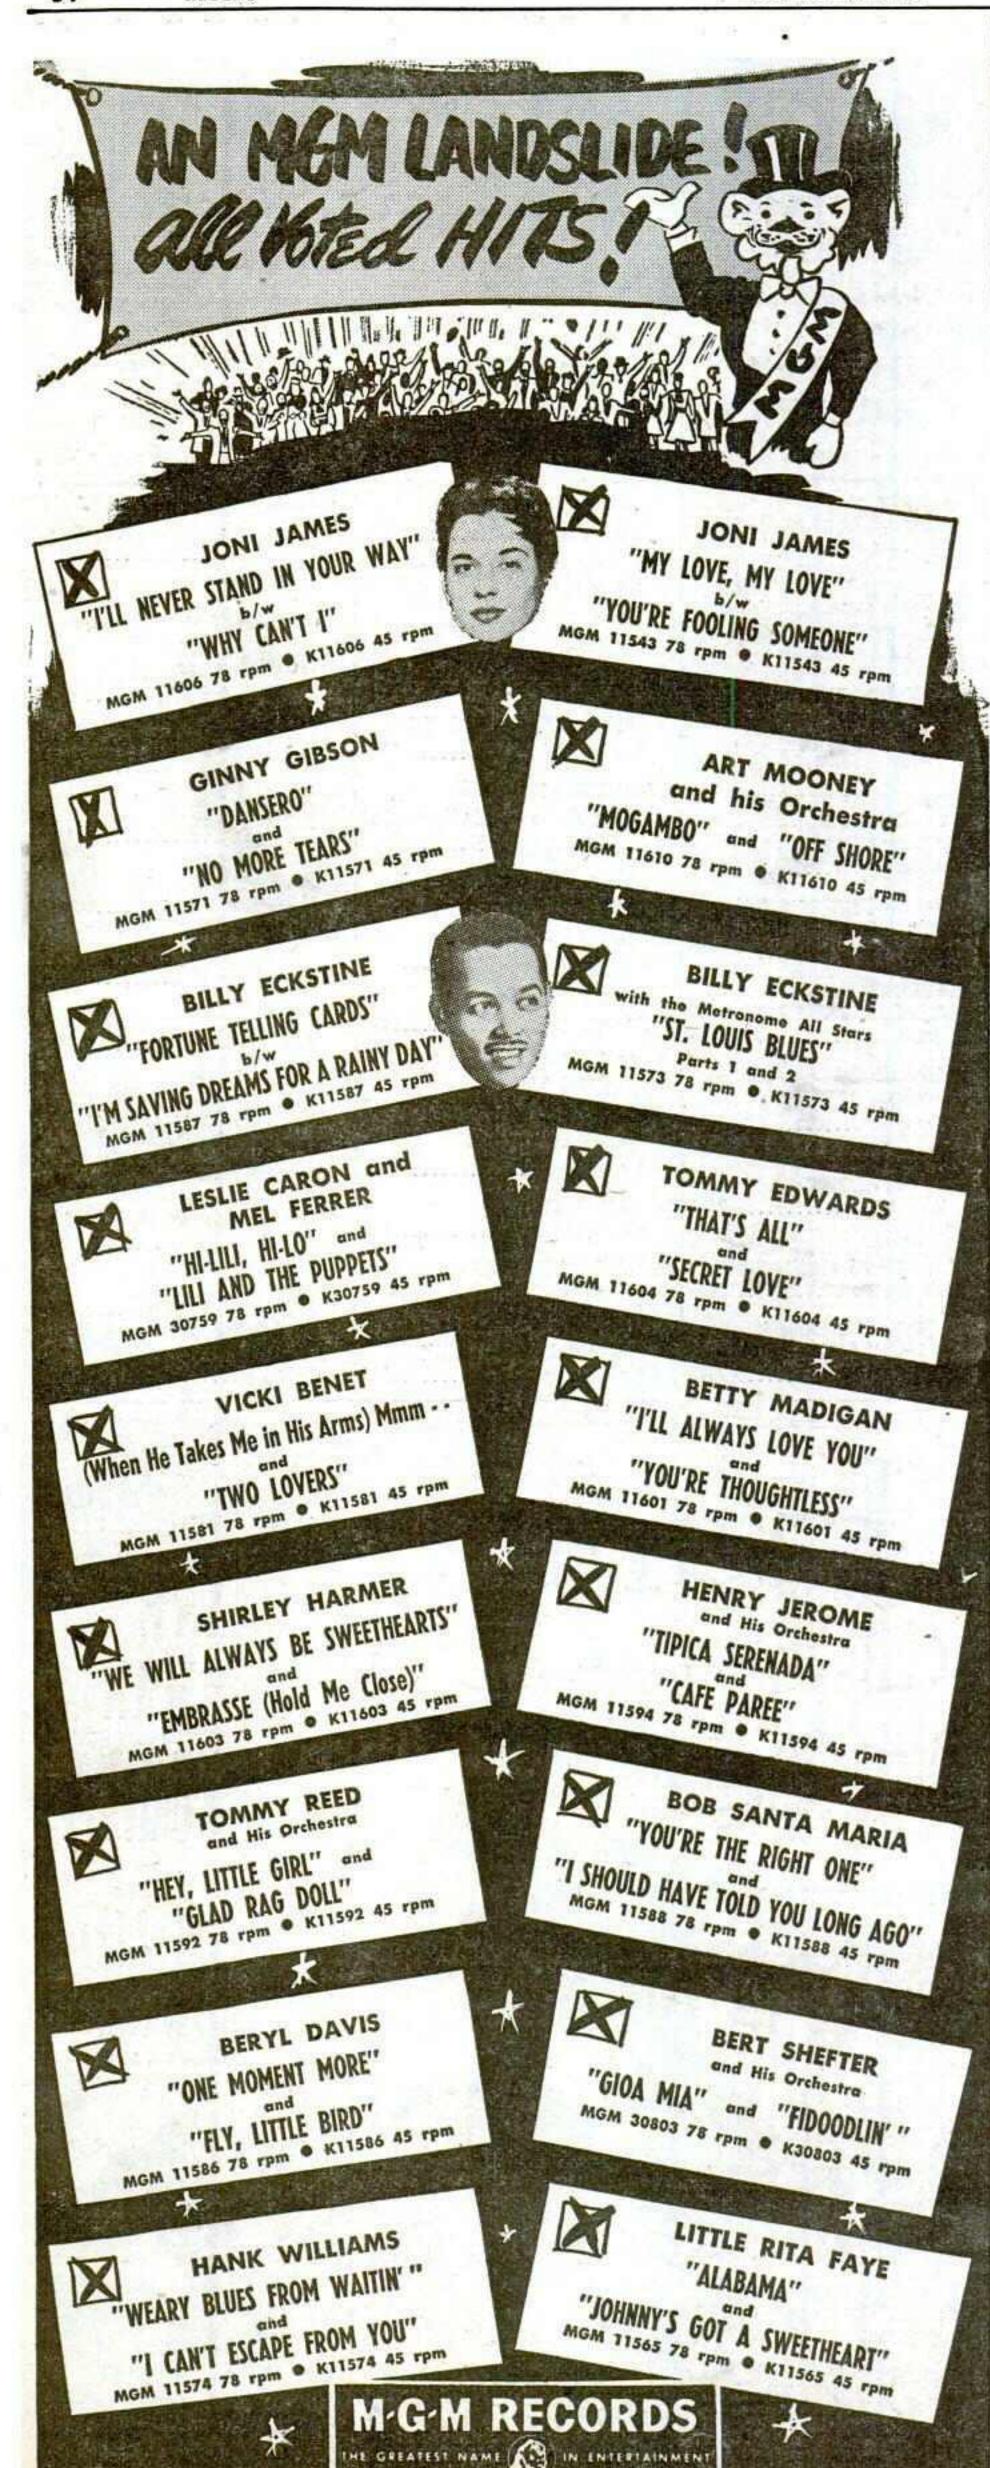

|



First Lady of Song

### JANE FROMAN

"Robe of Calvary"

### "The Sound of Love"

with orchestra conducted by HENRY SYLVERN Capital Record No. 2639





MAKE FRIENDS WITH RECORDS

The Billboard's Music Popularity Charts

### Favorite Tunes

. . . For Week Ending October 31

Tunes are ranked in order of their current national selling importance at the sheet music jobber level. Results are based

### Best Selling Sheet Music

on The Billboard's weekly survey of jobbers' orders from retailers thruout the country and are weighed according to jobber Weeks importance. (R) Indicates that tune is recorded; (F) indicates tune is from a film; (M) indicates tune is from a legit musical. VAYA CON DIOS (R)—Ardmore...... 2. YOU, YOU, YOU (R)—Mellin..... 3. CRYING IN THE CHAPEL (R)—Valley..... 4. EBB TIDE (R)-Robbins..... 5. RAGS TO RICHES (R)—Saunders..... 6. OH (R)—Feist..... 7. NO OTHER LOVE (R) (M)—Williamson..... 8. DRAGNET (R)—Alamo..... 9. MANY