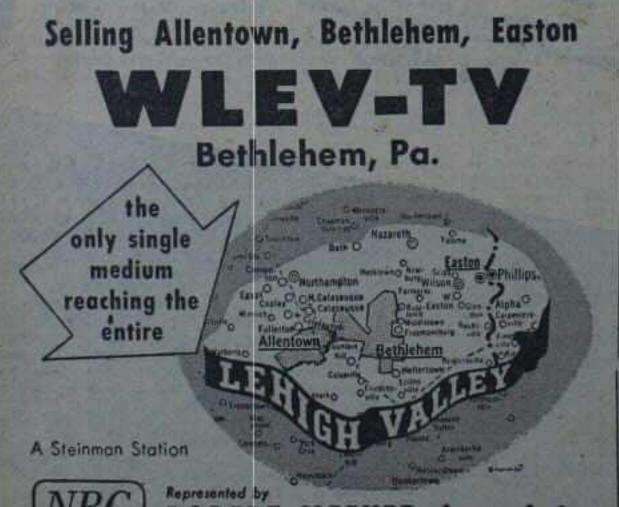

sent to him by Sarnoff were dealing with the prospects for the continued profitable operation of the radio networks against competition of television. Sarnoff was named a defendant because the plaintiff is in doubt as to whether, in requesting the special services, Sarnoff acted for the corporation or on his own.

Defendants made a general denial of all allegations and asked for dismissal of the suit, claiming that the National Broadcasting Company or RCA had paid him in full, NBC having paid \$10,000 which was accepted in 1951, and that there is due the plaintiff

# UTP, As Own Distrib, **Marks Further Growth**

United Television Programs this Hollywood, April 20. week made two significant moves toward growth-the firm organized its own print distribution operation, and it scheduled its



NEW YORK, March 14 .-- | first nation-wide sales meeting in

now handle its own shipping of Christy Mathewson, and includthe West Coast. It is reported Florida last week, where they that the firm will save \$15,000 a shot new footage of baseball year by taking this step.

The UTP sales meeting, which will be held prior to the National Association of Radio and Television Broadcasters convention, will have all 13 of the distributor's field men flown to Hollywood. Three new field men have recently been hired-George Weiss and Herbert Miller to service the Sign of Zorro," new half-hour TV Midwest, and Charles McNamee film series, will go into production to hendquarter in the South.

Indicative of the degree of expansion the sales staff has under- film which was organized this week gone is the