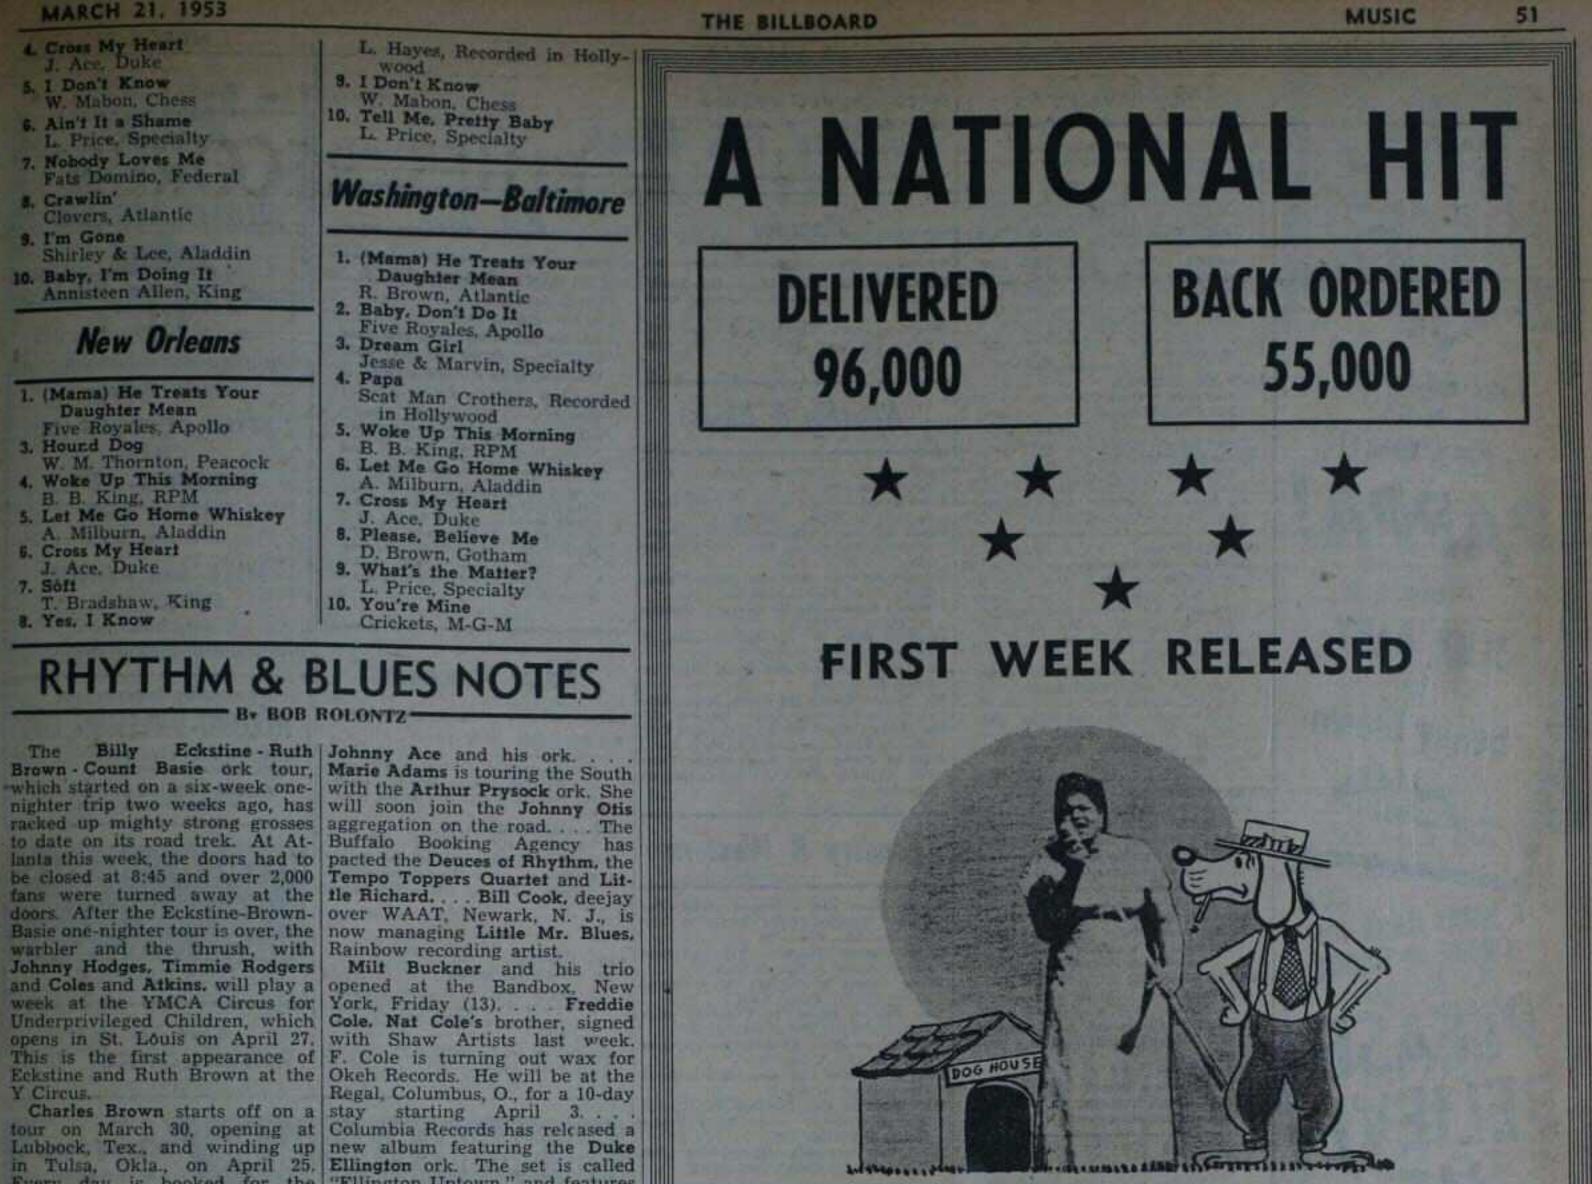

9             1 | A Hayes, Recorded in Holly-<br>wood<br>Cincinnati<br>Cincinnati<br>(Mama) He Treats Your<br>Daughter Mean<br>R. Brown, Atlantic<br>Baby, Don't Do It<br>Five Royales, Apollo<br>Cross My Heart<br>J. Ace, Duke<br>S. Cross My Heart<br>J. Ace, Duke<br>S. My Kind of Woman<br>E. Slay Trio, Savoy<br>Baby, I'm Doing It<br>Annisteen Allen, King<br>Let Me Go Home Whiskey                                                                         | ATLANTIC'S<br>22306<br>NEW HITS<br>Rath Brown<br>MAMA<br>He Treats Your<br>Daughter Mean                                                                                                                                                                                                                                                           |



Every day is booked for the "Ellington Uptown," and features Brown trip. ... Linda Hayes, the the Duke, Louis Bellson, Billy Recorded in Hollywood thrush, had a sock opening at the Apollo Theater, New York, Thursday (12). Floyd Dixon and Margie Day will star at the Carolina Rell to be hold at the Unstantion Ball, to be held at the Huntspoint Palance, New York, March 21. . . Teddy Reig, who has been r.&b. waxing director with a number of labels, has joined Shaw Artists agency in the location department.

7. Soft

Willie Mae Thornton, who has a potent record on the Peacock label with "Hound Dog," is on a one-nighter trek with warbler

SELLING GREAT

BUDDY LUCAS ORK.

"LAURA"

"ORGAN GRINDER'S SWING" Jubilee 5111: 45x5111

SONNY TIL & ORK.

"HAVE YOU HEARD!"

"LONELY WINE" Jubilee 5112; 45x