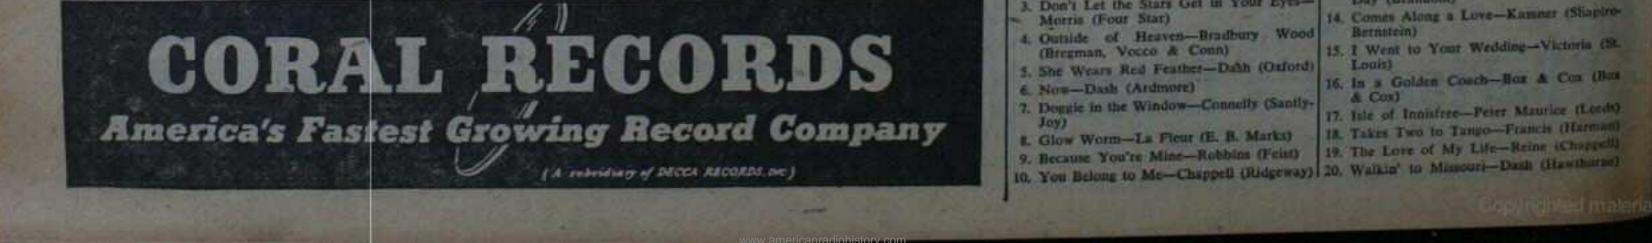

|                                                       |
| MERRILL MOORE<br>Sings and plays<br>44 Red Light??                                                                                    | BILLY MAY<br>and his Orchestra<br>coupled with | ULIII<br>while you're<br>VOING"                       |
| "Bartender's Blues"                                                                                                                   | with Orchestra conducted by NELSON RIDDLE      | "LIPSTICK-A-POWDER                                    |





Tunes listed have the greatest audiences on programs heard on network



(And Wake Up in Your Arms)

and

Coral 60958 (78 rpm) and 9-60958 (45 rpm)

Singo ....

## GOODBYE, CHARLIE, GOODBYE

With Orchestra directed by Jack Pleis



stations in New York, Chicago and Los Angeles. Lists are based on John G. Peatman's copyrighted Audience Coverage Index. Tunes are listed ALPHA-BETICALLY on both lists. (R) Indicates tune is available on records (F) indicates tune is from a film; (M) indicates tune is from legit musical

Weeks

15

2.4

12

17

Veck | Chart

#### Top 32 in Radio

A F AS Anys April Beca Bye, Cara Dog A Don FC Even Glos Have Hold A How C Hush 1 8

I Co

Kaw

| ol Such As I (R)-Robbins-B. Miller-