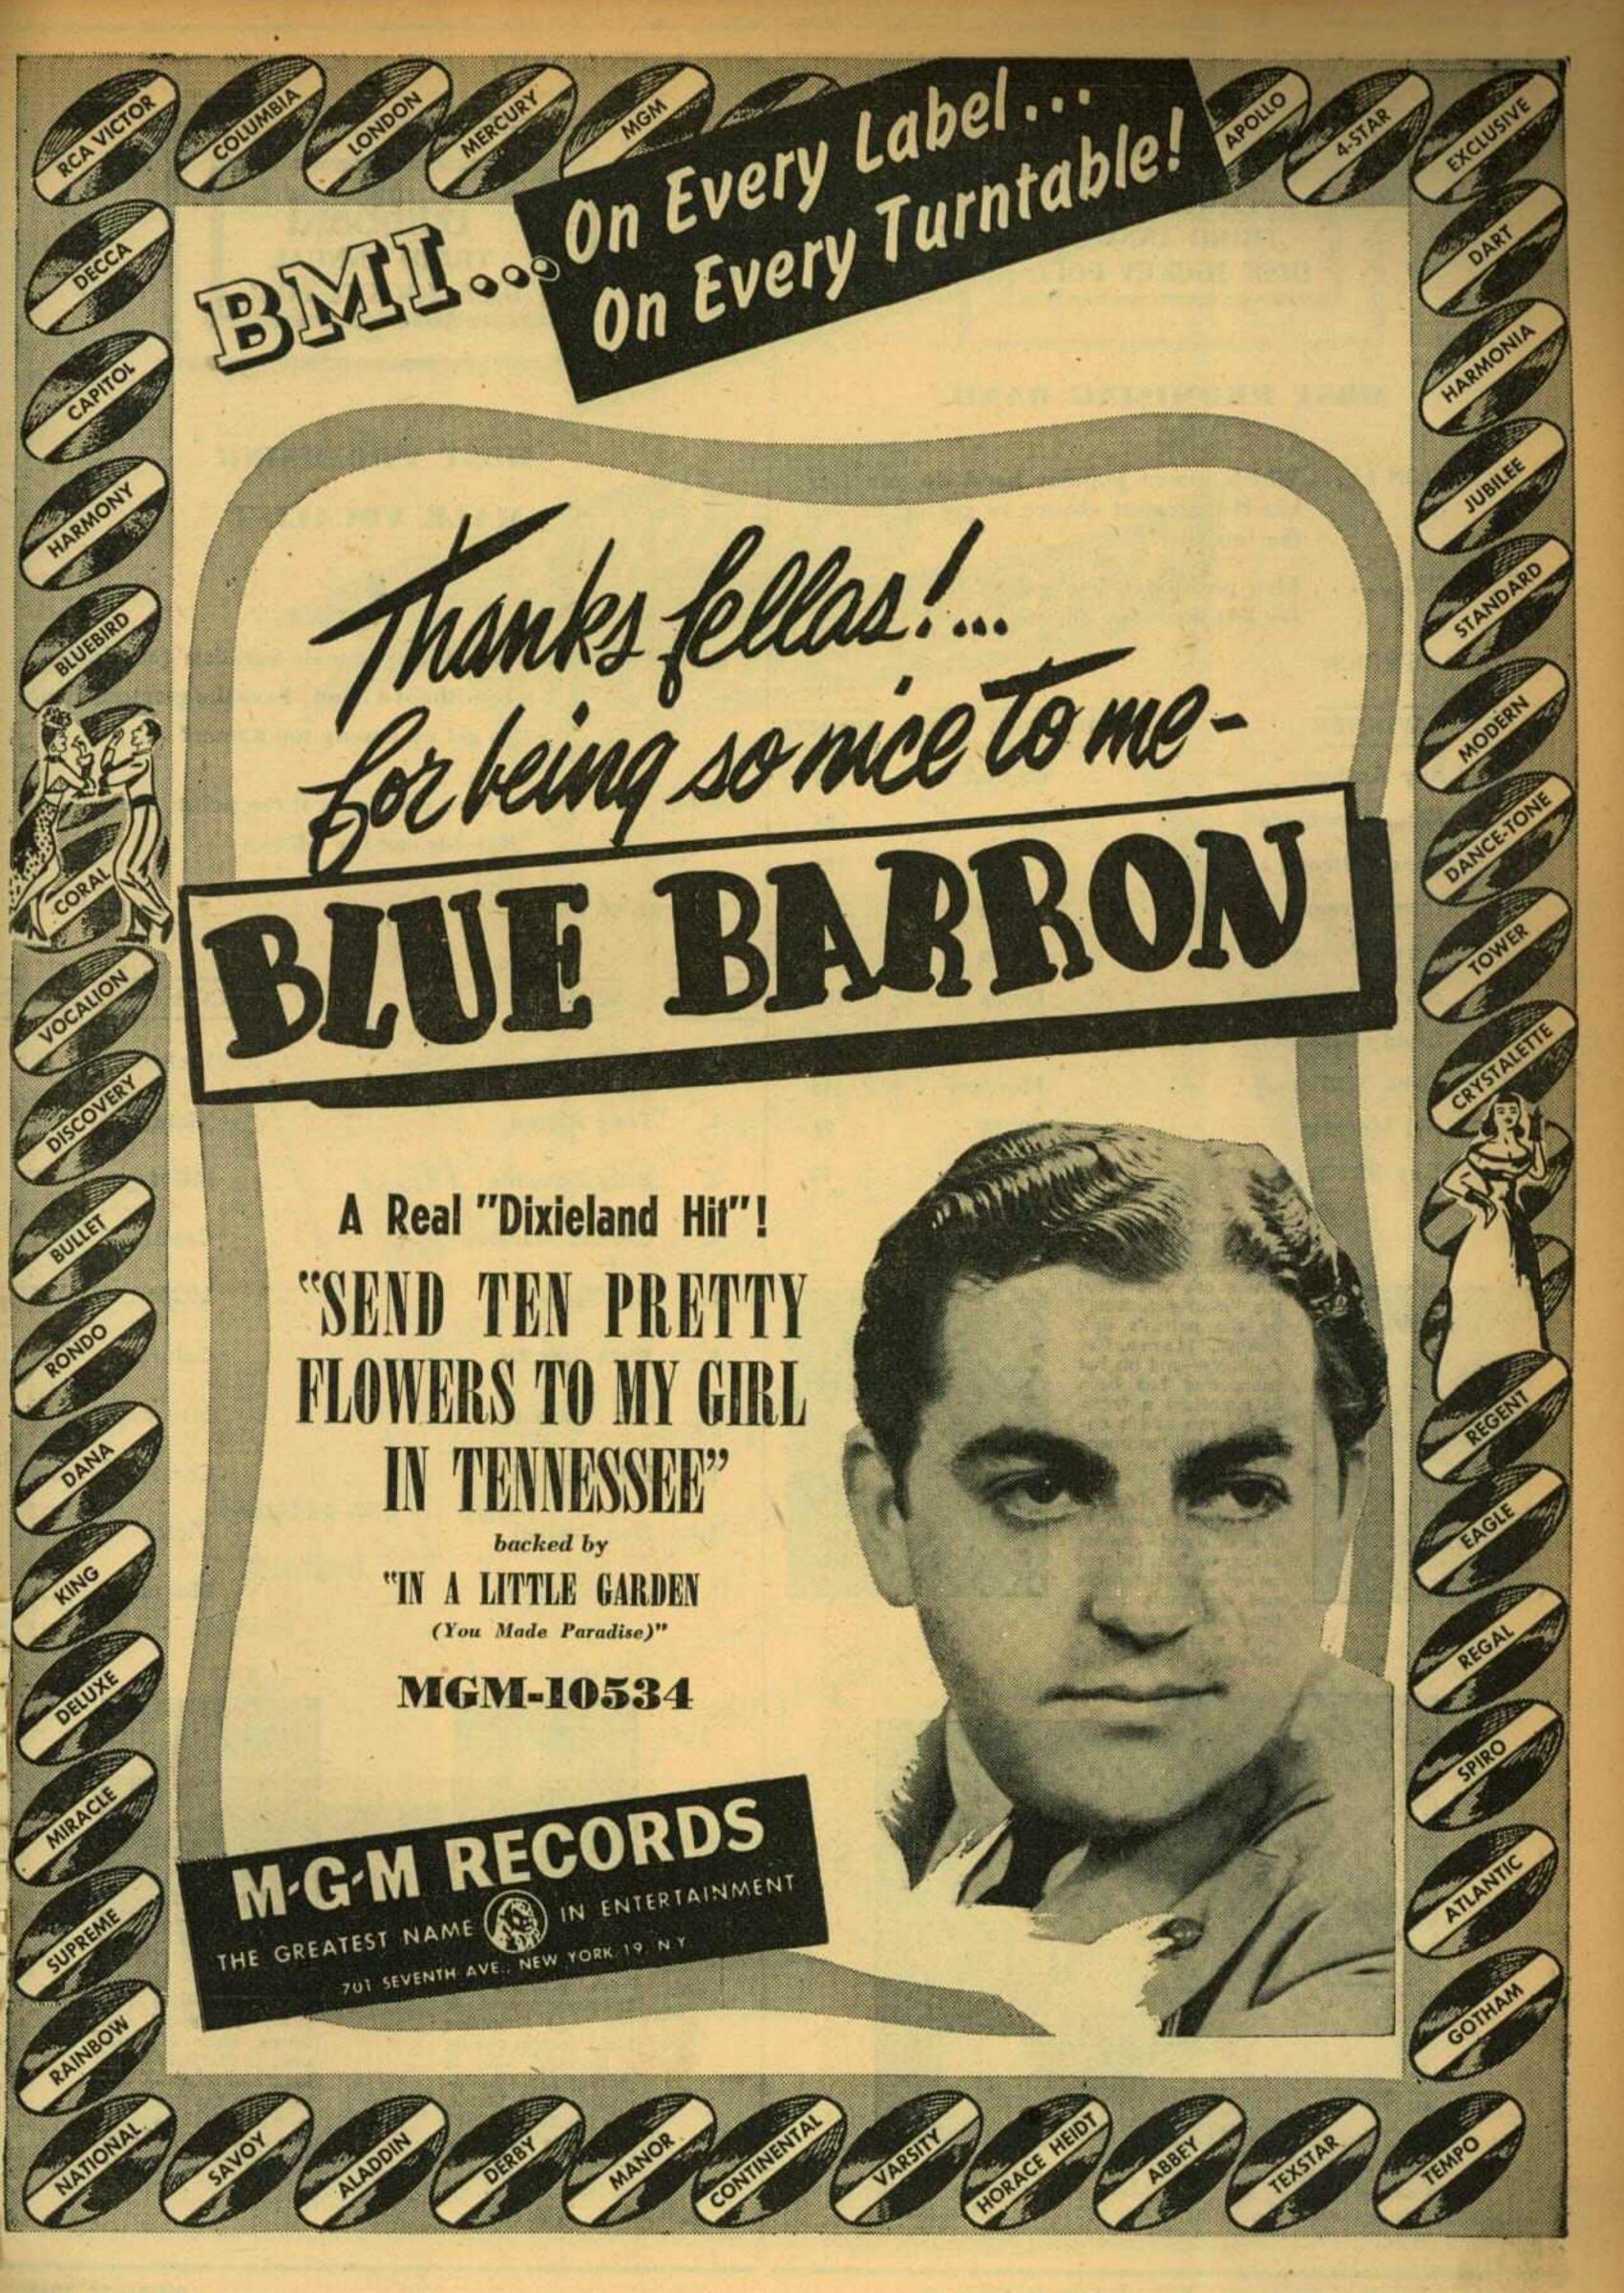

THE ANSWERS:

Vaughn Monroe, Victor Records and "Riders in the Sky" made up the perfect team to cop top honors for the spinners favorite record of the year

| PLACE | WINNER                                                    | RECORD CO. | POINTS |
|-------|-----------------------------------------------------------|------------|--------|
| 1.    | Riders in the Sky-Vaughn Monroe                           | Victor     | 527    |
| 2.    | I've Got My Love To Keep Me Warm— Les Brown               | Columbia   | 295    |
| 3.    | Again—Gordon Jenkins                                      | Decca      | 118    |
| 4.    | Some Enchanted Evening—Ezio Pinza                         | Columbia   | 97     |
| 5.    | Some Enchanted Evening—Perry Come                         | Victor     | 84     |
| 6.    | Nature Boy-Nat "King" Cole                                | Capitol    | 78     |
| 7.    | Baby, It's Cold Outside— Johnny Mercer & Margaret Whiting | Capitol    | 75     |
| 8.    | Maybe You'll Be There— Gordon Jenkins                     | Decca      | 72     |
| 9.    | Bali Ha'i—Paul Weston                                     | Capitol    | 68     |
| 10.   | So Tired—Russ Morgan                                      | Decca      | 67     |
| 11.   | Whispering Hope— Jo Stafford & Gordon MacRae              | Capitol    | 66     |
| 12.   | Far Away Places—Margaret Whiting                          | Capitol    | 64     |
| 13.   | Cruising Down the River—Blue Barron                       | MGM        | 63     |
| 14.   | Early Autumn—Woody Herman                                 | Capitol    | 61     |
| 15.   | Riders in the Sky— Peggy Lee & Dave Barbour               | Capitol    | 60     |
| 16.   | A Little Bird Told Me—<br>Evelyn Knight & Stardusters     | Decca      | 57     |
| 17.   | Again—Doris Day                                           | Columbia   | 55     |
| 18.   | Love Somebody—Buddy Clark & Doris Day                     | Columbia   | 54     |
| 19.   | Cruising Down the River-Russ Morgan                       | Decca      | 52     |
| 20.   | Baby, It's Cold Outside—<br>Buddy Clark & Dinah Shore     | Columbia   | 51     |
| 21.   | "A"—You're Adorable—Perry Como                            | Victor     | 48     |
| 22.   | Again—Mel Torme                                           | Capitol    | 45     |
| 23.   | Again—Vic Damone                                          | Mercury    | 43     |
| 23.   | Once in Love With Amy—Ray Bolger                          | Decca      | 43     |
| 25.   | Buttons and Bows—Dinah Shore                              | Columbia   | 40     |