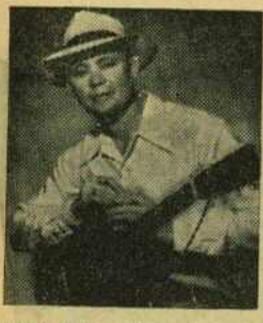

# Ernest

TEXAS TROUBADOURS

- "SLIPPING AROUND"
  Decca 46173
- "WARM RED WINE".
  Decca 46175
- "MY FILIPINO ROSE"
  Decca 46175

CHECK THESE FAVORITES

- "WALKING THE FLOOR OVER YOU"
- "LET'S SAY GOODBYE LIKE WE SAID HELLO"
- "YOU NEARLY LOSE YOUR MIND"
- "TRY ME ONE MORE TIME"
- "MEAN MAMMA BLUES"
  Decca 46-162

Star of
GRAND OLE OPRY
WSM-Nashville

Represented by

JAMES R. DENNY

WSM ARTISTS BUREAU - NASHVILLE, TENNESSEE

Special Disk Jockey Supplement • The Billboard • Page 13

"The Bing Crosby of the Sandpile Set"

- \* IN THEATERS
- \* IN BOOKS
- \* IN RADIO
- \* and exclusively on ...