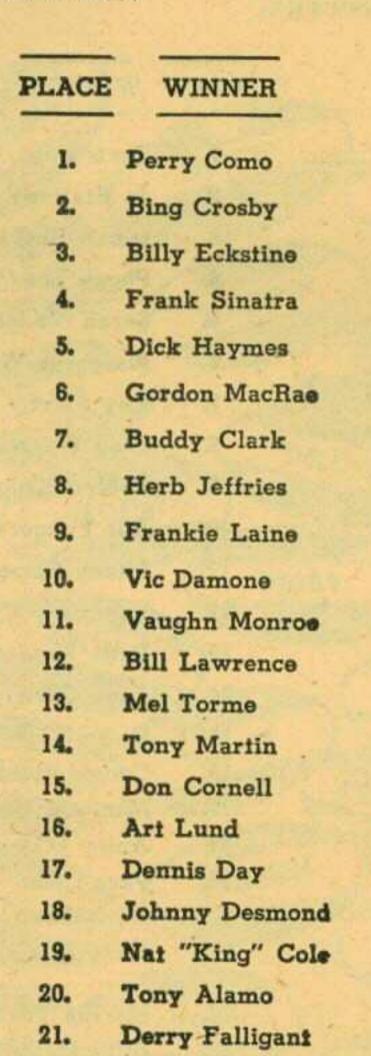

Guy Lombardo

Red Ingle

Al Trace

Enric Madriguera

Machito

4.

139

114

813

318

151

110

76

56

MGM

Decca

Victor Capitol

MGM

Decca

Columbia

Mercury

# FAVORITE ALL-AROUND MALE VOCALIST



QUESTION 5 . . . Who is your favorite male vocalist (with or without a band)?

SCORING . . . . Five positions: five points for 1st; four for 2d; three for 3d, etc.

THE ANSWERS:



Perry Como picked up an additional laurel to the many already lining his Long Island living room as the spinners voted him their No. I boy singer.



Der Bingle's the perennial no matter who does the voting. He's a comfortable second-place favorite with the jockeys.







Sinatra still draws the votes hot and heavy—this year enough to capture fourth slot. That's Dinah Shore sharing a song with him in the photo.



John Laurenz

Johnny Mercer

Louis Armstrong

Bob Eberly

| A STATE OF THE PARTY OF THE PAR |
|-------------------------------------------------------------------------------------------------------------------------------------------------------------------------------------------------------------------------------------------------------------------------------------------------------------------------------------------------------------------------------------------------------------------------------------------------------------------------------------------------------------------------------------------------------------------------------------------------------------------------------------------------------------------------------------------------------------------------------