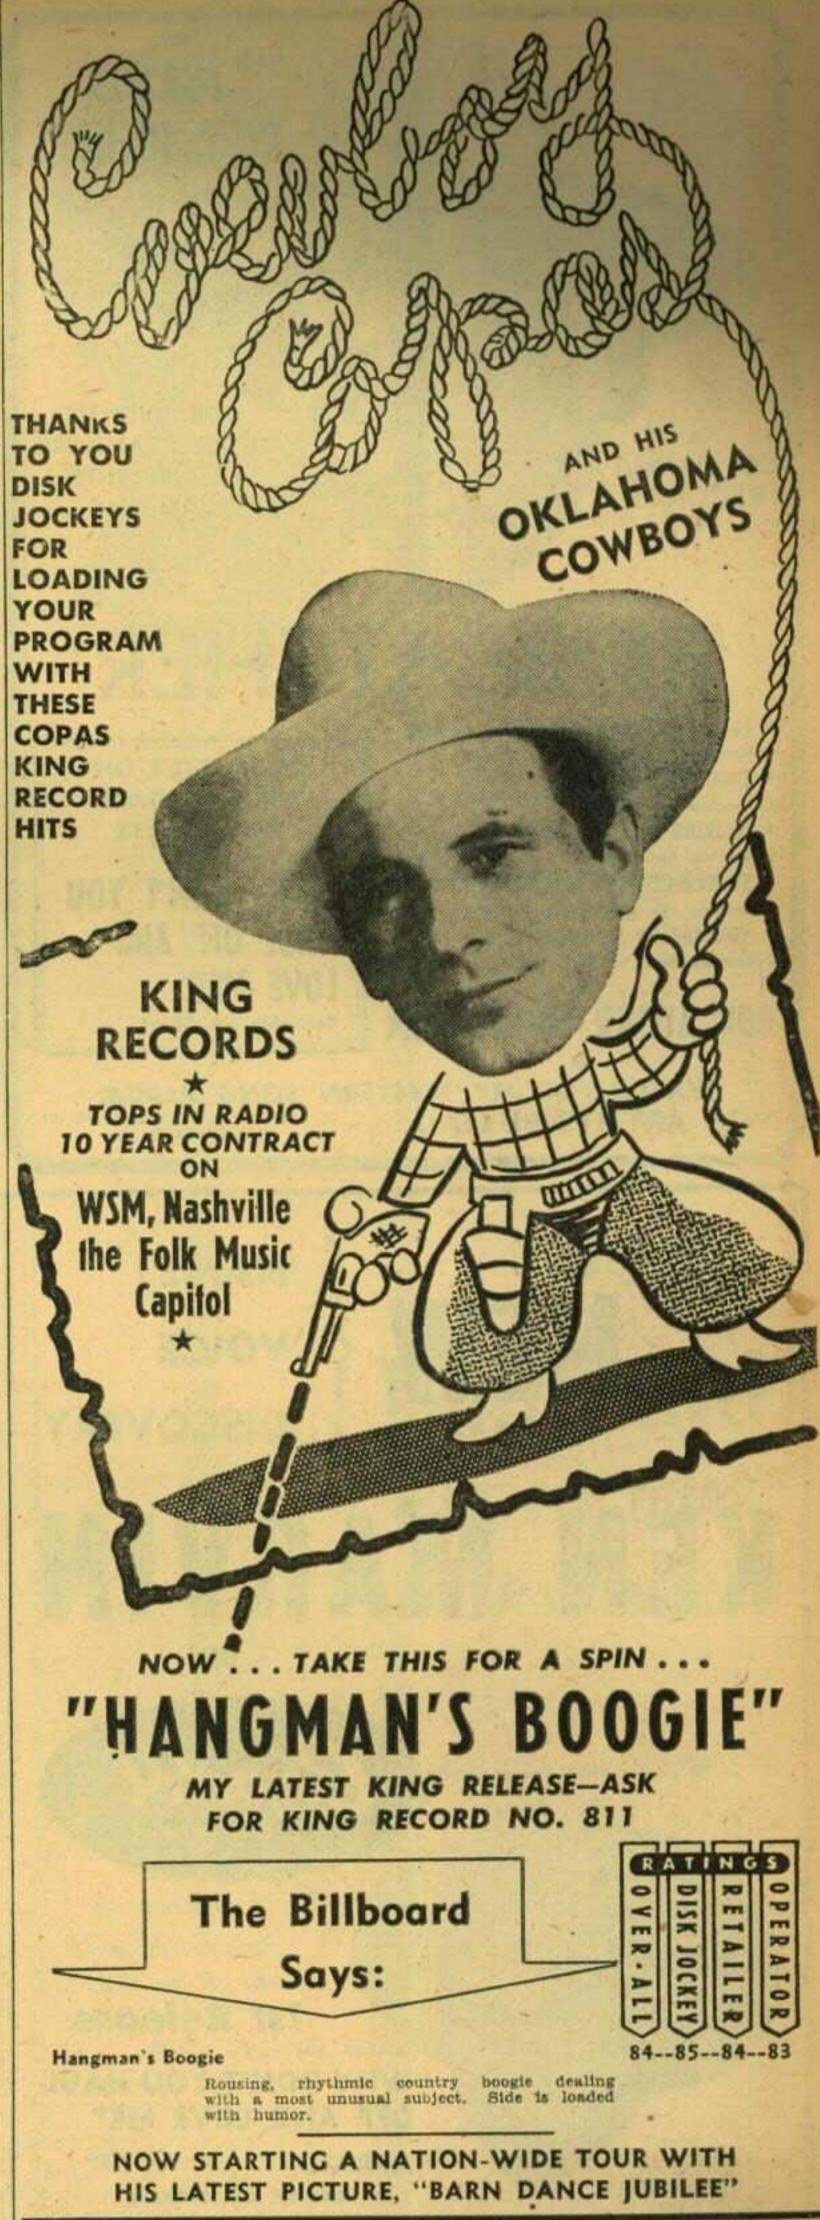

# "THE HIT MAKER"

AFFILIATED WITH
HILL and RANGE
SONGS

"GRAND OLE OPRY"
WSM-NBC

NO. 1 STAR OF

Thanks Disk Jockeys for the big spin you gave these tunes.

"I'M THROWING RICE AT THE GIRL

I LOVE"
DECCA 46170

"TENNESSEE POLKA"

"I WISH I HAD A NICKEL-2 CENTS-3 EGGS AND A POST CARD"

"TENNESSEE SATURDAY NIGHT"

"TENNESSEE BORDER"

"CANDY KISSES"

I'M SURE YOU'LL LIKE

"OUR CHRISTMAS WALTZ"
"HERE COMES SANTA CLAUS"
DECCA 46185

"SUNDAY DOWN IN TENNESSEE"
"EVERY STEP OF THE WAY"

MANAGEMENT: BILL ELLSWORTH 75 EAST WACKER DRIVE, CHICAGO, ILLINOIS