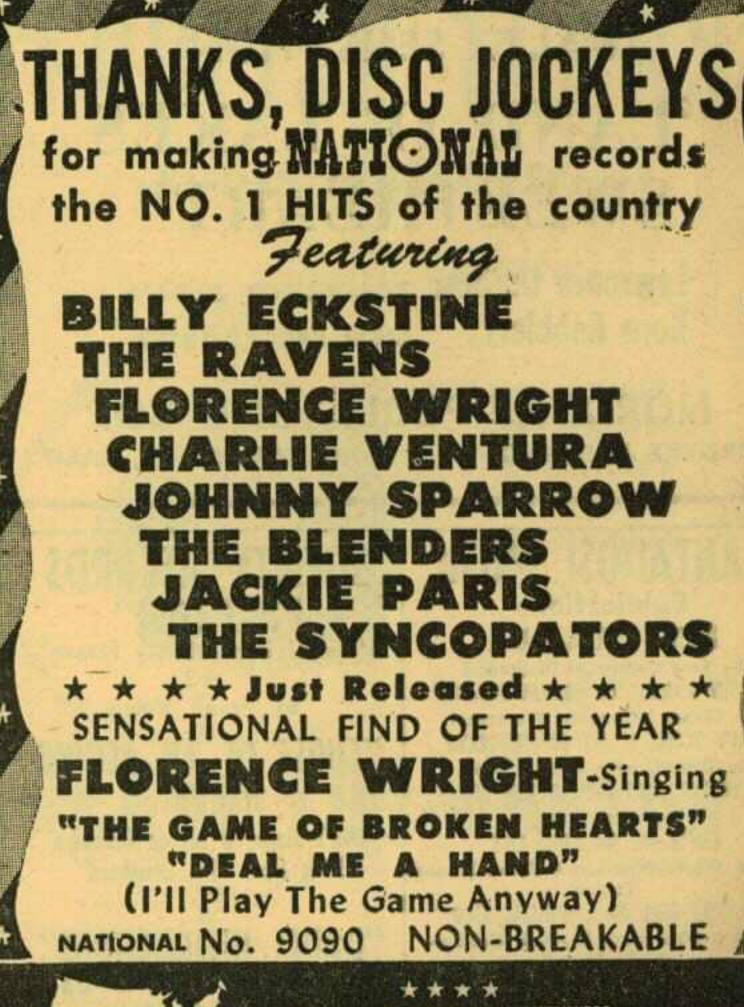

| ( )NAL records                            |



1841 BROADWAY, N. T. 23, N. T.

OF NATIONAL DISC SALES

Records

(Martin & Lewis) ........Capitol

Jerry Lewis



# WHA' HOPPEN' Koppe 118

composed by Marguerite May Fiesta in Old Mexico Vocal-The Headliners

Dixieland's Greatest! Sharkey's Dixieland Band TIN ROOF BLUES Kappa 115 MUSKRAT RAMBLE **Kappa 116** 





# NEAR TO ME Kuppe 179 D'VARGA AT THE PIANO

Clyde Rogers - Vocal

# TIP TOE THRU THE TULIPS

Blue and Broken Hearted "Easy Rhythm" by COLLINS & HARTE



Drums



932 N. Western Ave. Hollywood 27, Calif. Phone HEmpstead 8775

NORDYKE'S #1 WALTZ SENSATION

# "LAND O' LAKES SWEETHEART"

Lawrence Duchow RCA-VICTOR 20-3474 Korn Kobblers MGM RECORD-10402

NORDYKE PUBLISHING CO.

NORDYKE BUILDING

HOLLYWOOD 28, CALIF.

# PIANTADOSI MUSIC

**Publications** 

MY PRAYER

by Fred Coates