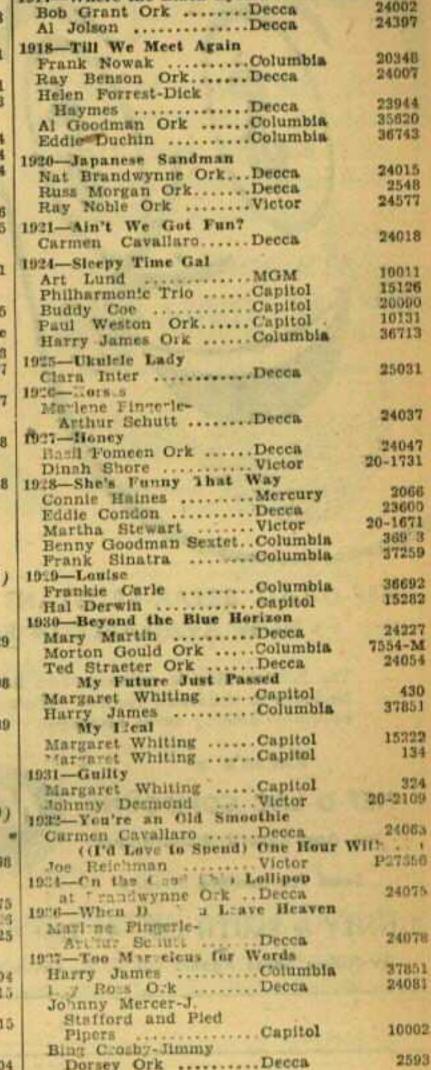

THE ANSWERS:

Vaughn Monroe, Victor Records and "Riders in the Sky" made up the perfect team to cop top honors for the spinners favorite record of the year

| PLACE | WINNER                                                    | RECORD CO. | POINTS |
|-------|-----------------------------------------------------------|------------|--------|
| 1.    | Riders in the Sky-Vaughn Monroe                           | Victor     | 527    |
| 2.    | I've Got My Love To Keep Me Warm— Les Brown               | Columbia   | 295    |
| 3.    | Again—Gordon Jenkins                                      | Decca      | 118    |
| 4.    | Some Enchanted Evening—Ezio Pinza                         | Columbia   | 97     |
| 5.    | Some Enchanted Evening—Perry Come                         | Victor     | 84     |
| 6.    | Nature Boy-Nat "King" Cole                                | Capitol    | 78     |
| 7.    | Baby, It's Cold Outside— Johnny Mercer & Margaret Whiting | Capitol    | 75     |
| 8.    | Maybe You'll Be There— Gordon Jenkins                     | Decca      | 72     |
| 9.    | Bali Ha'i—Paul Weston                                     | Capitol    | 68     |
| 10.   | So Tired—Russ Morgan                                      | Decca      | 67     |
| 11.   | Whispering Hope— Jo Stafford & Gordon MacRae              | Capitol    | 66     |
| 12.   | Far Away Places—Margaret Whiting                          | Capitol    | 64     |
| 13.   | Cruising Down the River—Blue Barron                       | MGM        | 63     |
| 14.   | Early Autumn—Woody Herman                                 | Capitol    | 61     |
| 15.   | Riders in the Sky— Peggy Lee & Dave Barbour               | Capitol    | 60     |
| 16.   | A Little Bird Told Me—<br>Evelyn Knight & Stardusters     | Decca      | 57     |
| 17.   | Again—Doris Day                                           | Columbia   | 55     |
| 18.   | Love Somebody—Buddy Clark & Doris Day                     | Columbia   | 54     |
| 19.   | Cruising Down the River-Russ Morgan                       | Decca      | 52     |
| 20.   | Baby, It's Cold Outside—<br>Buddy Clark & Dinah Shore     | Columbia   | 51     |
| 21.   | "A"—You're Adorable—Perry Como                            | Victor     | 48     |
| 22.   | Again—Mel Torme                                           | Capitol    | 45     |
| 23.   | Again—Vic Damone                                          | Mercury    | 43     |
| 23.   | Once in Love With Amy—Ray Bolger                          | Decca      | 43     |
| 25.   | Buttons and Bows—Dinah Shore                              | Columbia   | 40     |