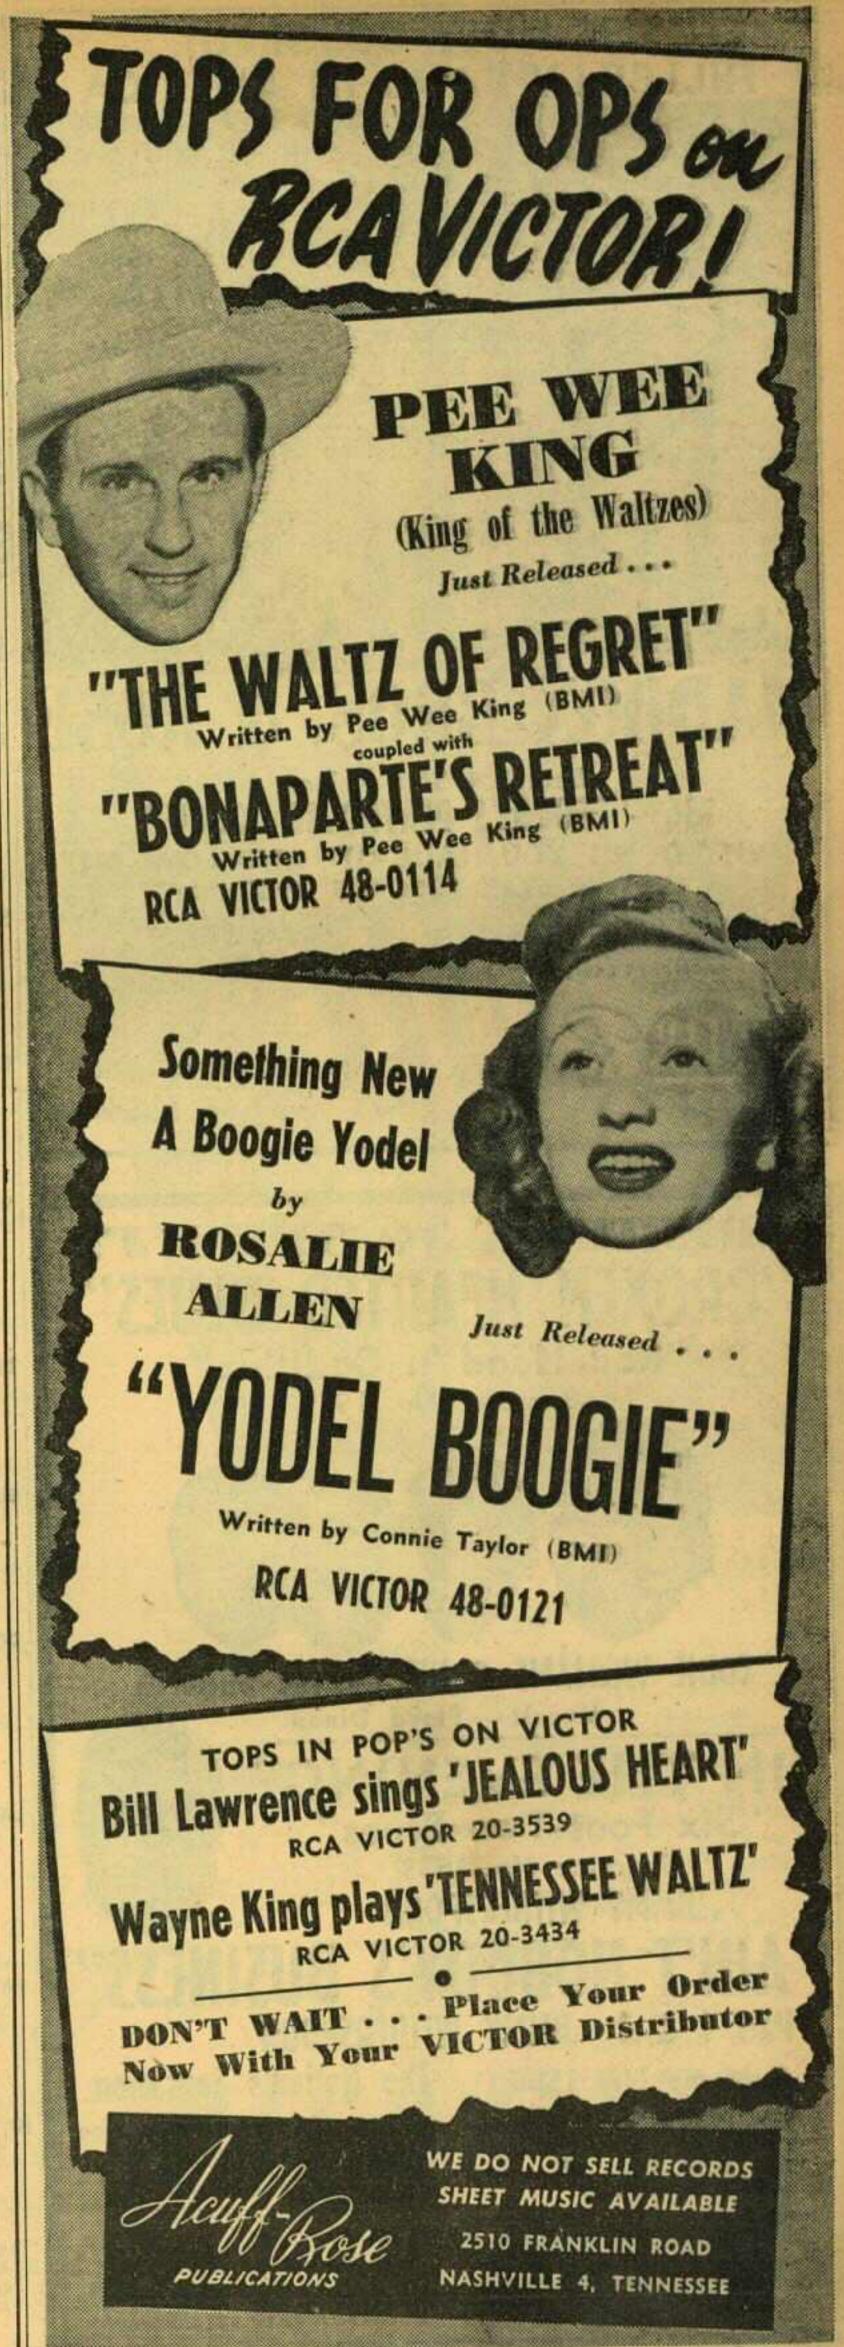

, Whitey Rankin, with Irene Mason and Susie, the Gal from the Hills, are working at WIL, St. Louis. . . . The Carter Sisters, Anita, Helen and June, and Mother Maybelle (Victor), have joined Chet Atkins (Victor). The entire group is moving to KWTO, Springfield, Mo., from WNOX, Knoxville. Lester Flatt, Earl Scruggs and the Foggy Mt. Boys (Mercury) and Molly O'Day and Lynn Davis have also left WNOX. Fairley Holden (King), WHIS, Bluefield, W. Va., and the Louvin Bros. (Decca), WMC, Memphis, are joining the WNOX staff.

Disk jockey Eddie Parker is moving from WIBK, Knoxville, to WROL, Knoxville, where he will emsee more live shows in addition to his platter spots. . . . Bob Shaffer (Donnett) has returned to NX, Saginaw, Mich., following a serious spinal operation. His

(Continued on page 72)



### THE MOST COLORFUL HILLBILLY BAND IN AMERICA



### MADDOX BROS. & ROSE

Latest 4 Star Release 1369-"GEORGE'S PLAYHOUSE BOOGIE" "WHY DON'T YOU HAUL OFF AND LOVE ME" Other 4 STAR RECORDS Available

1328 "AT THE FIRST FALL OF SNOW" 1322 "HONKEY TONKIN"

1301 "WHEN GOD DIPS HIS LOVE IN MY HEART"

1289 "PHILADELPHIA LAWYER" 1288 "BROWN EYES"

\*\*\*

1239 "TRAMP ON THE STREET" 1210 "SWEET LITTLE YOU" 1209 "WHOA, SAILOR" 1185 "MILK COW BLUES" 1184 "MIDNIGHT TRAIN"

FOR THE BEST IN FOLK MUSIC

1271/"COSH, I MISS YOU ALL THE TIME"

305 So. Fair Oaks Ave., Pasadena, Calif.

# GREETINGS TO THE DJ's

"Red Head 'n Cadillac" Supreme No. 1535



EDDIE WILLIAMS & HIS BROWN BUDDIES

Vocals - Floyd Dixon

### "IN THE EVENING"

"Six Foot-Two Blues"

Supreme No. 1533

JIMMY WITHERSPOON



JIMMY WITHERS