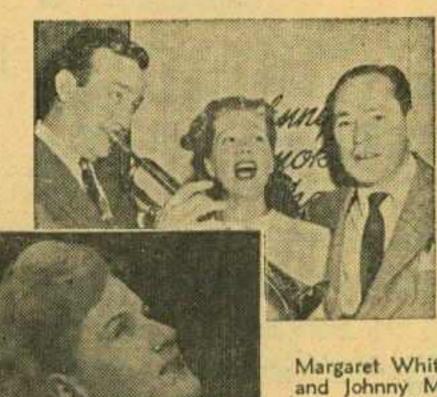

Margaret Whiting (lower left) and Johnny Mercer, who's on the right of Harry James and Dinah Shore (left above), teamed to make one of the leading spinner favorites of the year, "Baby, It's Cold Outside."