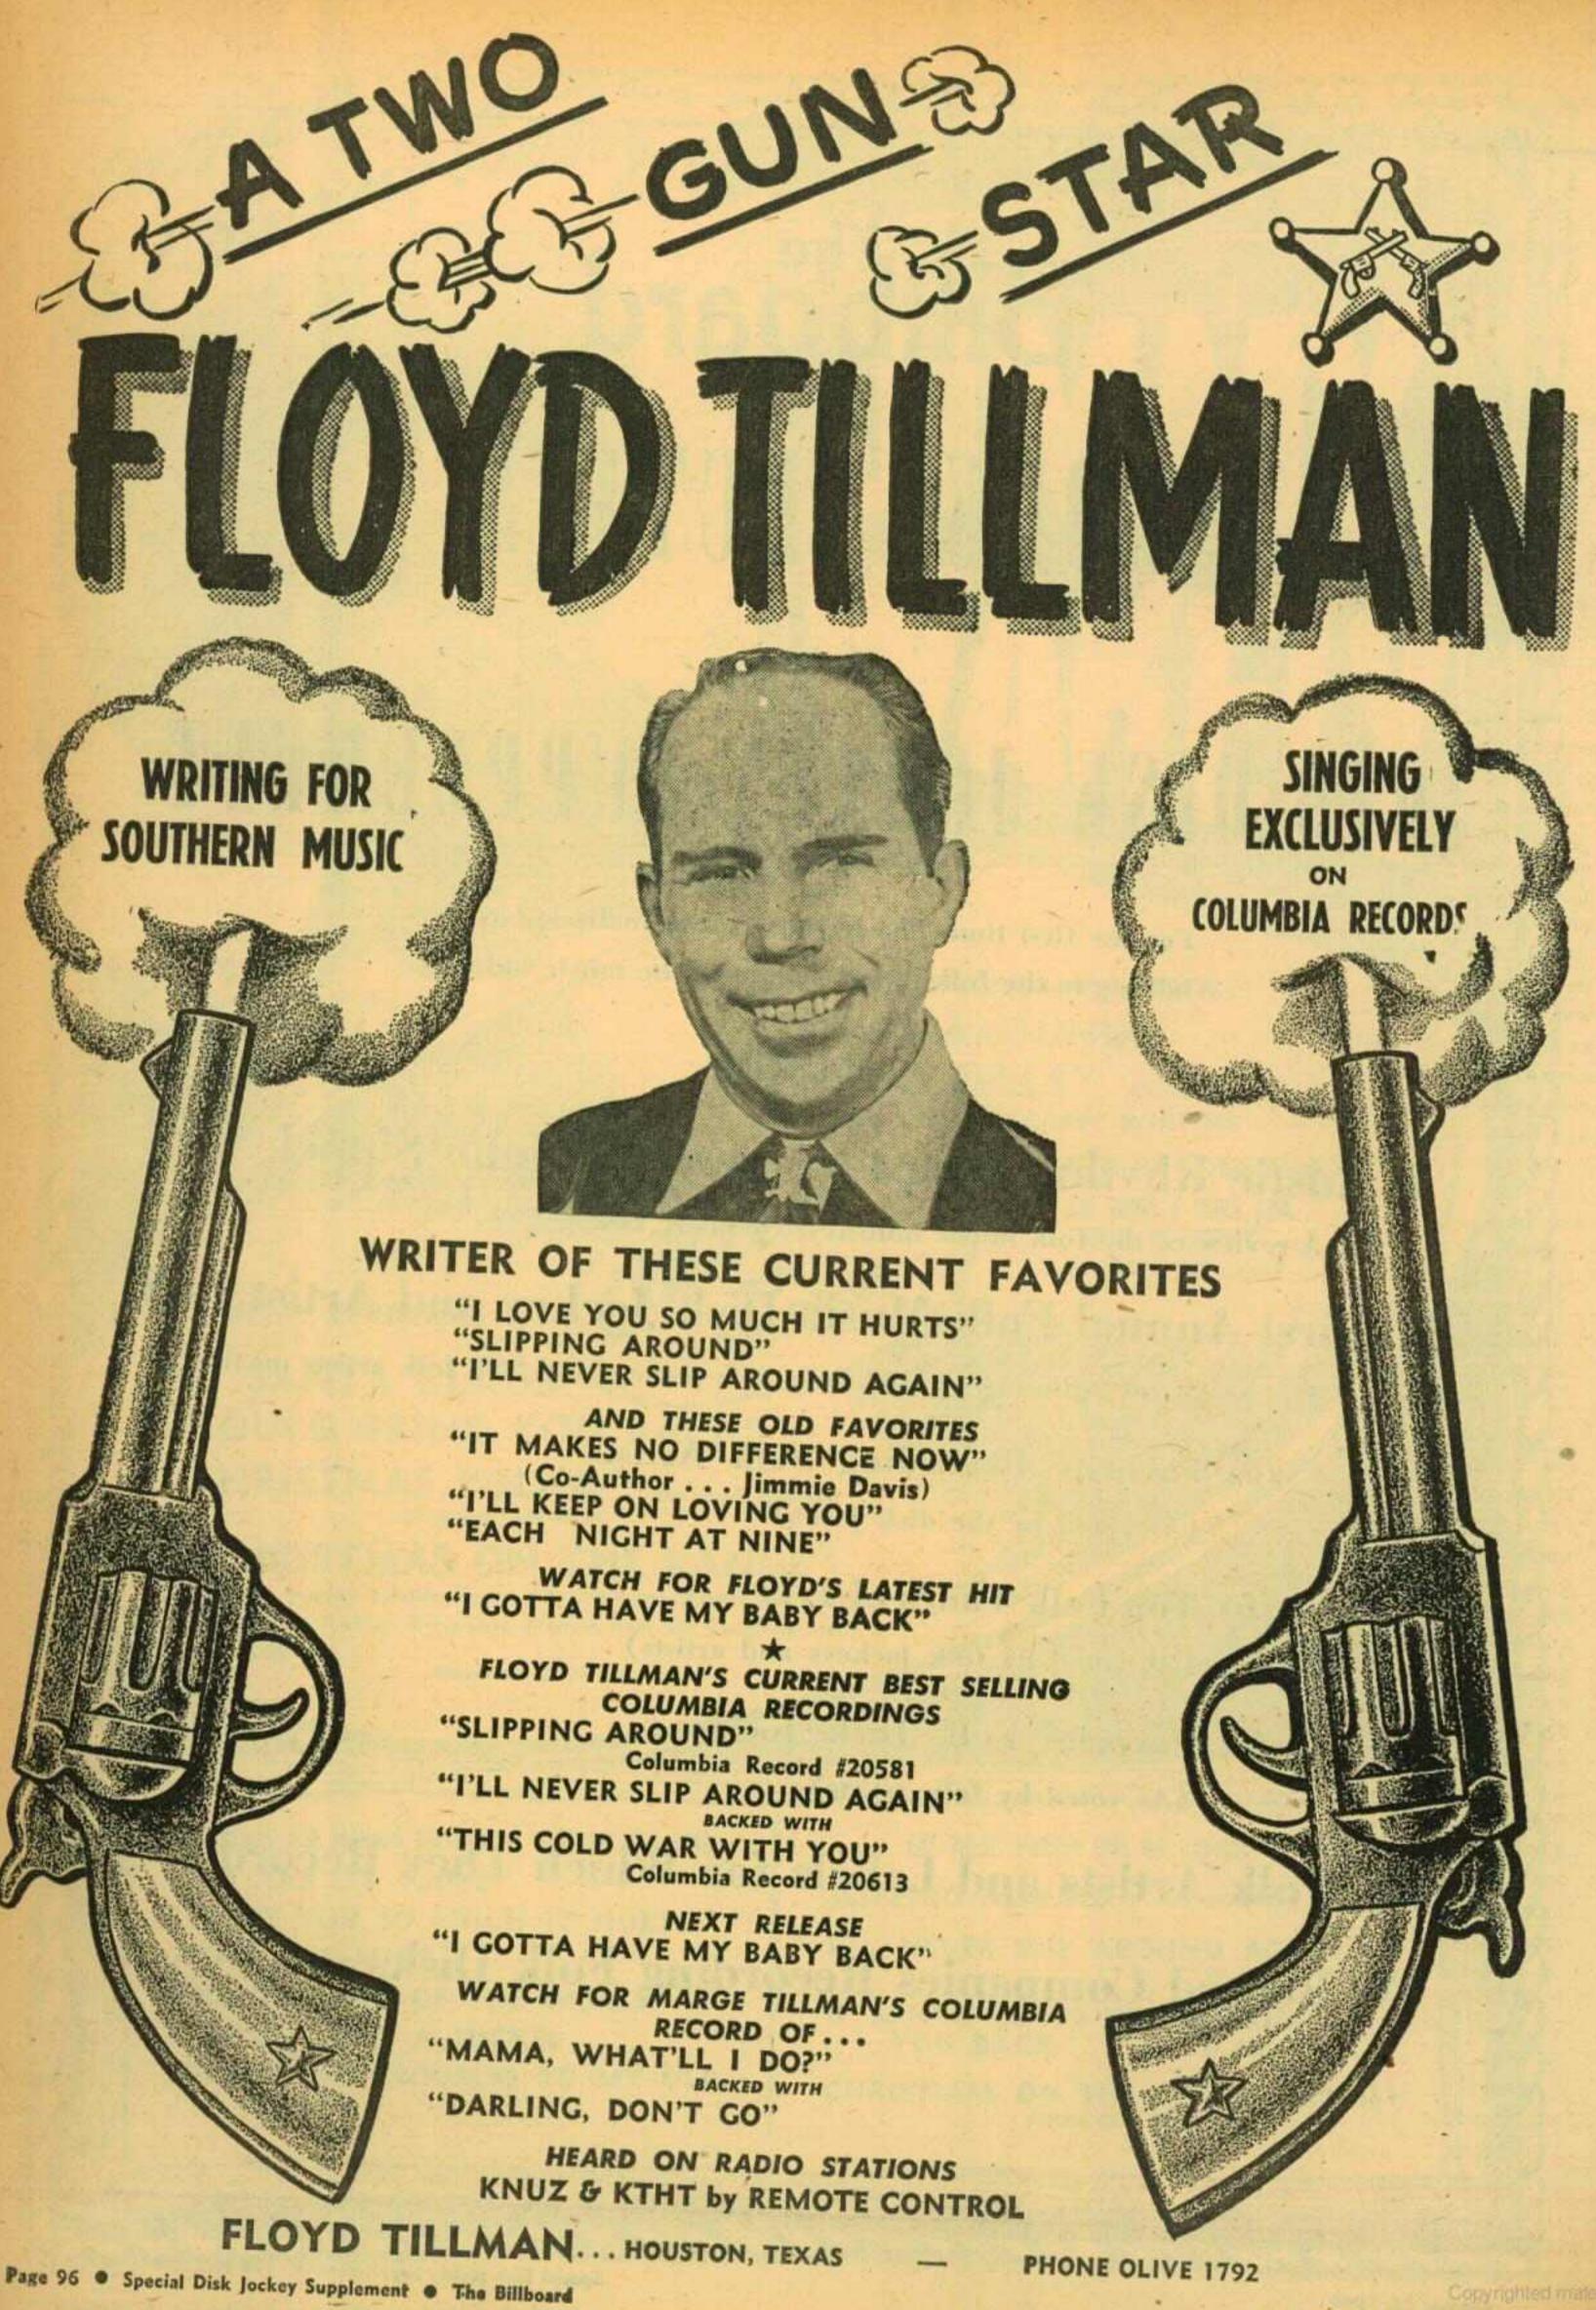

# "THE HIT MAKER"

AFFILIATED WITH
HILL and RANGE
SONGS

"GRAND OLE OPRY"
WSM-NBC

NO. 1 STAR OF

Thanks Disk Jockeys for the big spin you gave these tunes.

"I'M THROWING RICE AT THE GIRL

I LOVE"
DECCA 46170

"TENNESSEE POLKA"

"I WISH I HAD A NICKEL-2 CENTS-3 EGGS AND A POST CARD"

"TENNESSEE SATURDAY NIGHT"

"TENNESSEE BORDER"

"CANDY KISSES"

I'M SURE YOU'LL LIKE

"OUR CHRISTMAS WALTZ"
"HERE COMES SANTA CLAUS"
DECCA 46185

"SUNDAY DOWN IN TENNESSEE"
"EVERY STEP OF THE WAY"