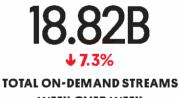

### BY ED CHRISTMAN

The U.S. music industry chalked up its fourth consecutive year of growth in 2018 thanks to streaming, with audio consumption units up 23.3 percent to nearly 618 million, from 501.1 million units in 2017. When factoring in on-demand video, total consumption units showed a 7.1 percent increase, to 695.3 million units (album sales plus track-equivalent albums plus streaming-equivalent albums). The boost was fueled by total on-demand streams growing to 901 billion, a whopping 42.6 percent increase from 631 billion streams in 2017 - on top of a 43 percent increase last year.

For genre charts, detailed analysis and more, go to billboard.com.

NUMBERS

12.6% Physical albums

declined even further as a percent of total consumption units.

42.6% Total on-demand streams jumped to 901 billion, up from