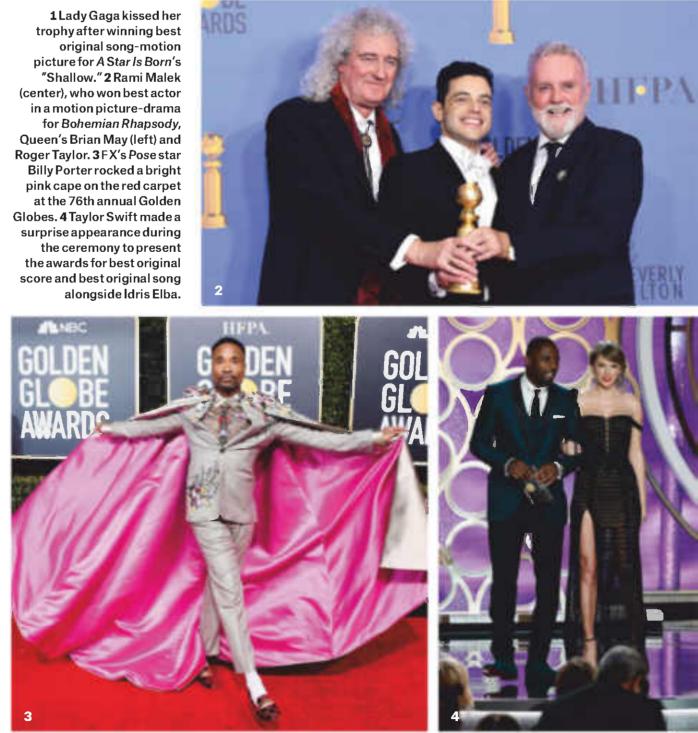

# **2019 Golden Globes**

BEVERLY HILLS, CALIF., JAN. 6

1 Lady Gaga kissed her picture for A Star Is Born's "Shallow." 2 Rami Malek (center), who won best actor in a motion picture-drama for Bohemian Rhapsody, Queen's Brian May (left) and Roger Taylor. 3 FX's Pose star pink cape on the red carpet at the 76th annual Golden surprise appearance during the ceremony to present the awards for best original score and best original song