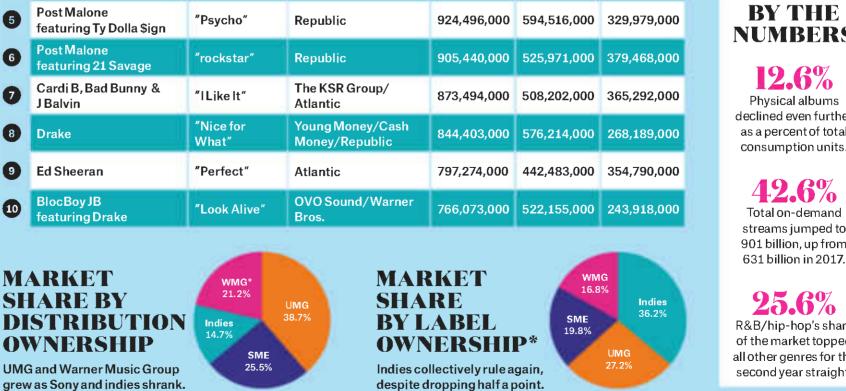

### TOP ALBUMS

Post Malone had the second-biggest album of 2018 with beerbongs & bentleys, which came in second to Drake's Scorpion despite outselling it by 44,000 copies. He is also the only artist with two albums in the top 10: His debut LP, Stoney, appears on the list for the second straight year.

**BY THE** 

| 0  | Drake        | Scorpion                    | Young Money/Cash<br>Money/Republic    | 3,905,000 | 330,000   | 3,575,000 |
|----|--------------|-----------------------------|---------------------------------------|-----------|-----------|-----------|
| 2  | Post Malone  | beerbongs &<br>bentleys     | Republic                              | 3,251,000 | 374,000   | 2,877,000 |
| 3  | Soundtrack   | The Greatest<br>Showman     | Fox/20th Century<br>Fox/Atlantic/AG   | 2,499,000 | 1,491,000 | 1,008,000 |
| 4  | Cardi B      | Invasion of<br>Privacy      | The KSR Group/<br>Atlantic/AG         | 2,060,000 | 222,000   | 1,838,000 |
| 6  | Travis Scott | Astroworld                  | Cactus Jack/Grand<br>Hustle/Epic      | 1,985,000 | 464,000   | 1,520,000 |
| 6  | XXXTentacion | ?                           | Bad Vibes Forever                     | 1,637,000 | 94,000    | 1,543,000 |
| 0  | Migos        | Culture II                  | Quality Control/<br>Motown/Capitol    | 1,599,000 | 115,000   | 1,483,000 |
| 8  | EdSheeran    | ÷ (Divide)                  | Atlantic/AG                           | 1,481,000 | 367,000   | 1,114,000 |
| 9  | Soundtrack   | Black Panther:<br>The Album | Top Dawg/Aftermath/<br>Interscope/IGA | 1,459,000 | 234,000   | 1,224,000 |
| 10 | Post Malone  | Stoney                      | Republic                              | 1,388,000 | 95,000    | 1,293,000 |

Meanwhile, Universal Music Group grew two percentage points to 38.66 percent in distributor market share to lead the industry, while Sony Music dropped 1.5 percent to 25.5 percent. In current market share, UMG was up an astounding 4 percent, to 40.1 percent.

For genre charts, detailed analysis and more, go to billboard.com.

NUMBERS

12.6% Physical albums

declined even further as a percent of total consumption units.

42.6% Total on-demand streams jumped to 901 billion, up from

**25.6%** R&B/hip-hop's share of the market topped all other genres for the second year straight.

14 BILLBOARD | JANUARY 12, 2019

\*Billboard estimates based on Nielsen Music data.

Source Nielsen Music, for the tracking period of Dec. 29, 2017, through Jan. 3, 2019. Numbers are rounded in music charts. Market-share totals may not add up to 100 percent due to rounding. Consumption units consist of track-equivalent and streaming-equivalent albums.