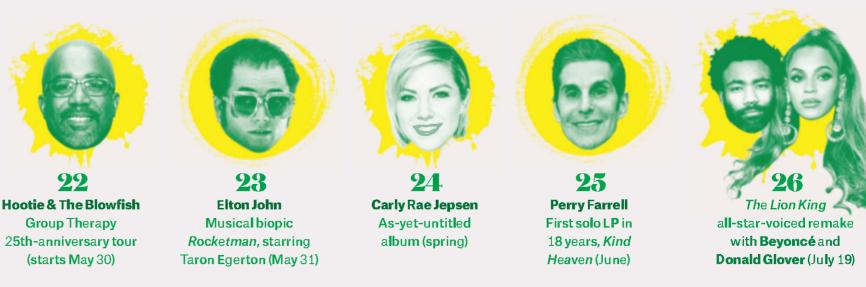

A decade ago, as stars like Radiohead and Nine Inch Nails went indie, many managers believed they were better off without a deal. Now, some artists have come back—like NIN—and acts like **Brockhampton** that don't seem to

need major deals are signing anyway.

Major labels are more interested in deals too: Miller's report says new artist signings rose 12 percent between 2014 and 2017, to 658. "For years, the vibe inside the major labels was about managing decline and managing the expectation that streaming would arrive," he says. "Now there's an excitement. The mood has changed, and I wanted to convey that."