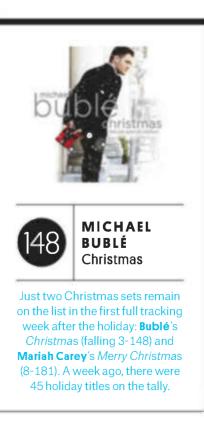

As a sleighful of holiday hits drop off the Hot 100, a song driven by a viral dance challenge debuts: Pinkfong's "Baby Shark," at No. 32. In its 10th week on Streaming Songs, the track ranks at No. 16 with 20.8 million U.S. streams, according to Nielsen Music. The South Korea-based educational brand created its version of the tune in 2016, and its video sparked the Baby Shark Challenge, in which participants mimic the nurseryrhyme lyrics. With 2.1 billion global views, the clip is among the 30 most-viewed videos ever on YouTube. -KEVIN RUTHERFORD