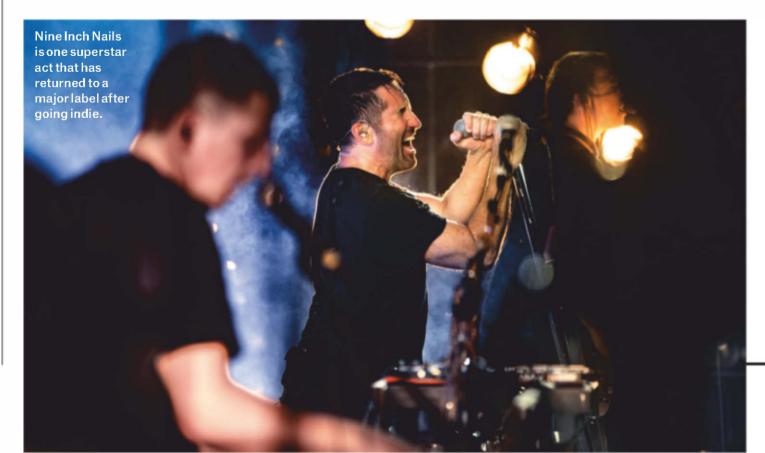

A decade ago, as stars like Radiohead and Nine Inch Nails went indie, many managers believed they were better off without a deal. Now, some artists have come back—like NIN—and acts like **Brockhampton** that don't seem to