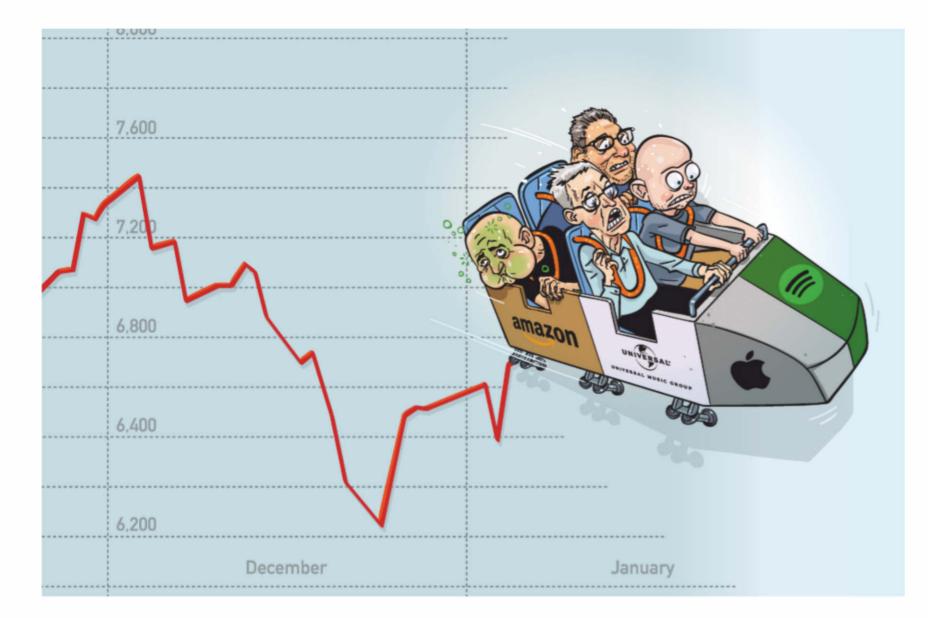

# **Braving The Market Roller Coaster**

As stocks founder and analysts warn of a possible recession, the music business could face another storm - and come through better than it did in 2008

### **BY STEVE KNOPPER**

HE LAST TIME THE stock market crashed, in 2008, CD sales had cratered, summer tours were canceled and one of the major record labels faced serious business problems. Now, as the recent stock market decline hints at the possibility of a recession, analysts say the music business may be healthy enough to withstand it better than other sectors. "The economics of the music industry have stabilized," says Tim Jorstad, business manager for Journey and The Doobie Brothers and chairman of AltaPacific Bank. "And even in a recession, people spend their money going to movies and concerts."

stable. Streaming is growing worldwide, labels are lean, and dominant promoter Live Nation's share price has jumped from about \$2.50 to \$50 during the past decade. Analysts say market conditions are unlikely to dissuade Vivendi from its plan to sell half of its Universal Music Group, the world's biggest record label; while a new Deutsche Bank report predicts the costs of signing artists will soar, it still values UMG at \$33 billion, up from its earlier valuation of \$22 billion. Although the market has recovered a bit **3B** since Christmas, stocks lost \$84 billion during Deutsche Bank's latest the final six weeks of valuation of Universal Music Group 2018, and Apple's first earnings warning since 2002 hinted at a possible downturn for big tech companies. So far, the music company most affected by the market turmoil is Spotify, which went public in April 2018 at a stock price of \$165 but dropped below \$110 as recently as Jan. 3. Artists and labels have rebuilt their businesses around Spotify and competitors like