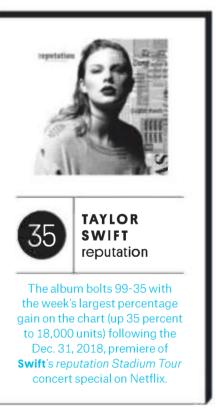

### BILLBOARD HOT 100

 Halsey earns her second No. 1, and first in a lead role, as "Without Me" tops the chart.