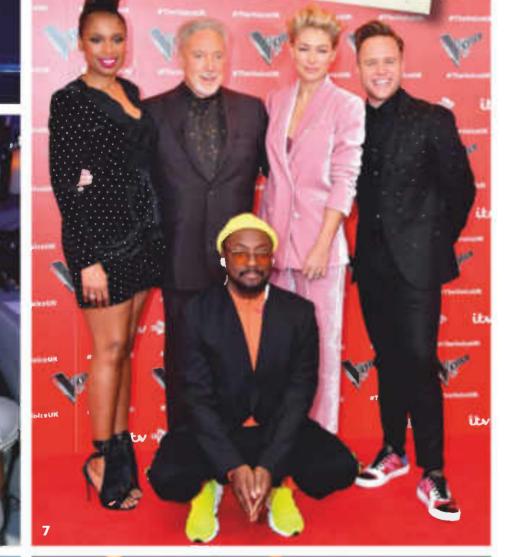

JANUARY 12, 2019 | WWW.BILLBOARD.COM 21

1 Wiz Khalifa onstage at Electric Paradise in Cap Cana, Dominican Republic, on Dec. 22. 2 Snoop Dogg (left) and Lil Duval during the Atlanta stop of the Puff Puff Pass Tour: Snoop Dogg & Friends at State Farm Arena on Jan. 5. 3 Jennifer Lopez performed on NBC's *New Year's Eve* telecast in New York. 4 YG (left) and DJ Mustard enjoyed a Los Angeles Clippers-Philadelphia 76ers game at Staples Center in Los Angeles on Jan. 1. 5 Logic delivered at AT&T Playoff Playlist Live in San Jose, Calif., on Jan. 5. 6 Sheila E. and Usher attended Michael Muller's HEAVEN, presented by The Art of Elysium, in Los Angeles on Jan. 5. 7 From left: Jennifer Hudson, Tom Jones, Will.i.am, Emma Willis and Olly Murs at the launch of *The Voice UK* in London on Jan. 3.