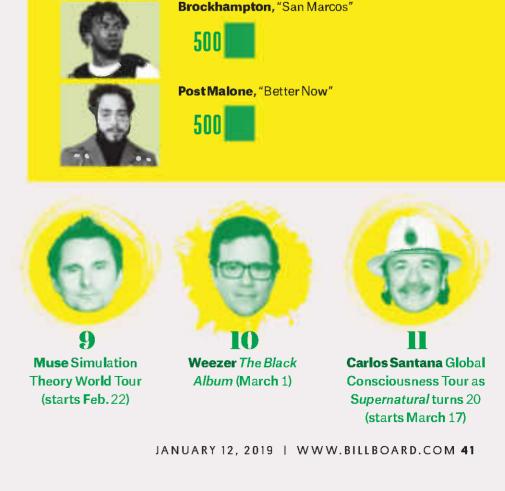

R

RE

R

R

The week's most popular current songs across all genres, ranked by radio an play audience impressions Songs are defined as current if they are newly-released titles, or songs receiving widespread airplay anc

SALES, AIRPLAY & STREAMING DATA COMPILED BY

FEAT. BRANDO Body

The **D**J duo makes its first Hot 100 appearance with its breakout hit. After reaching No. 7 on Dance/Mix Show Airplay last March, the song rises to a new No. 25 high on Mainstream Top 40.

JANUARY 12, 2019 | WWW.BILLBOARD.COM 3

### FEATURES

34 Normani Will Do Normani As she preps her solo debut, Normani is finally ready to own her powerful voice.
40 2019 Predictions Rosalía's flamenco takeover, a major-label debut from Pardison Fontaine and more breakout stars and biz transformations to expect this year.

### BILLBOARD HOT 100

 Halsey earns her second No. 1, and first in a lead role, as "Without Me" tops the chart.