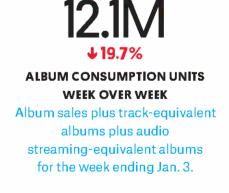

### BY ED CHRISTMAN

The U.S. music industry chalked up its fourth consecutive year of growth in 2018 thanks to streaming, with audio consumption units up 23.3 percent to nearly 618 million, from 501.1 million units in 2017. When factoring in on-demand video, total consumption units showed a 7.1 percent increase, to 695.3 million units (album sales plus track-equivalent albums plus streaming-equivalent albums). The boost was fueled by total on-demand streams growing to 901 billion, a whopping 42.6 percent increase from 631 billion streams in 2017 - on top of a 43 percent increase last year.

For all the good news from streaming, sales continued to lose ground. Last year, album sales plus track-equivalent albums fell 20.1 percent to 182.5 million units, down 20.7 percent from 228.3 million in the prior year, while digital album sales declined slightly more, down 20.7 percent to 53.4 million units. CD sales (down 20.9 percent, to 70.8 million) and digital track sales (down 27.2 percent, to 411.5 million) also dropped precipitously, though vinyl again grew, up 14.6 percent to 16.8 million units.