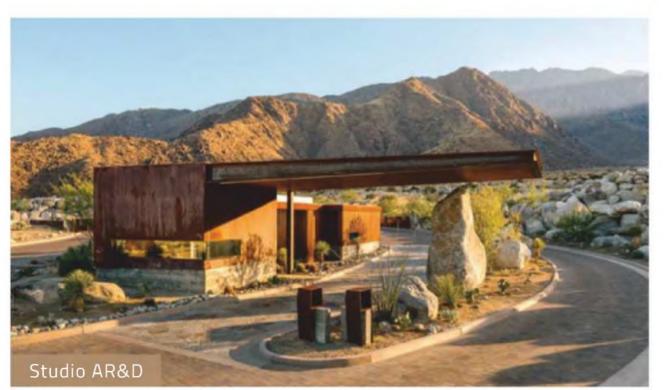

| L           | _               |

RM mono. mond.

BTS member RM nabs his first solo entry on the Billboard 200 as his new mixtape, mono., bows at No. 26 with 21,000 equivalent album units earned in the week ending Oct. 25, according to Nielsen Music. The set follows a pair of No. 1s from BTS: *Love Yourself: Answer* (Sept. 8) and Love Yourself: Tear (June 2). Meanwhile, another K-pop group spins off a debuting member on the chart as **EXO**'s **Lay** enters at No. 21 with his second studio album, *Namanana: 03* (24,000 units). -K.C.





Data for week of 11.03.2018









#### LIVING IS AN ART FORM IN PALM SPRINGS

Desert Palisades is the next frontier in the rich architectural heritage of Palm Springs, offering residents the freedom to design and build their homes amidst the most recognizable landscape in the Coachella Valley. Three minutes from downtown, Palm Springs' last hillside community features modern masterpieces by iconic visionaries Ray Kappe and Al Beadle and rising stars Sean Lockyer of Studio AR&D and Brett Woods of Woods + Dangaran.

#### **RESERVE YOUR HOMESITE**

Schedule A Private Tour Of The Community 760.297.2230 | Marc Sanders, The Agency



#### DESERTPALISADES.COM 🥖 1111 W RACQUET CLUB ROAD 🥖 PALM SPRINGS, CA 🥖 92262

The developer reserves the right to make modifications in materials, specifications, plans, pricing, various fees, d