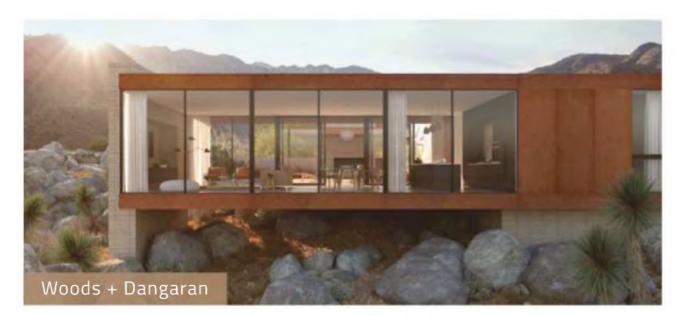

| L           | _               |

RM mono. mond.

BTS member RM nabs his first solo entry on the Billboard 200 as his new mixtape, mono., bows at No. 26 with 21,000 equivalent album units earned in the week ending Oct. 25, according to Nielsen Music. The set follows a pair of No. 1s from BTS: *Love Yourself: Answer* (Sept. 8) and Love Yourself: Tear (June 2). Meanwhile, another K-pop group spins off a debuting member on the chart as **EXO**'s **Lay** enters at No. 21 with his second studio album, *Namanana: 03* (24,000 units). -K.C.





Data for week of 11.03.2018









#### LIVING IS AN ART FORM IN PALM SPRINGS

Desert Palisades is the next frontier in the rich architectural heritage of Palm Springs, offering residents the freedom to design and build their homes amidst the most recognizable landscape in the Coachella Valley. Three minutes from downtown, Palm Springs' last hillside community features modern masterpieces by iconic visionaries Ray Kappe and Al Beadle and rising stars Sean Lockyer of Studio AR&D and Brett Woods of Woods + Dangaran.

#### **RESERVE YOUR HOMESITE**

Schedule A Private Tour Of The Community 760.297.2230 | Marc Sanders, The Agency



#### DESERTPALISADES.COM 🥖 1111 W RACQUET CLUB ROAD 🥖 PALM SPRINGS, CA 🥖 92262

The developer reserves the right to make modifications in materials, specifications, plans, pricing, various fees,