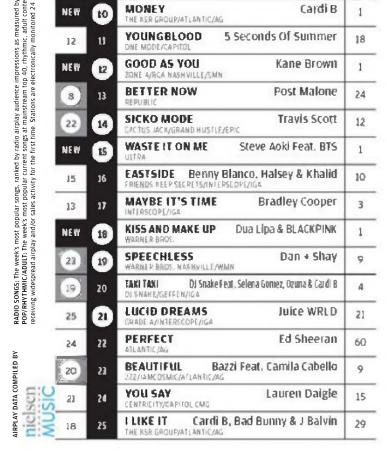

The week's most popular current songs across all genres, ranked by radio airplay audience impressions Songs are defined as current if they are newly-released titles, or songs receiving widespread airplay an