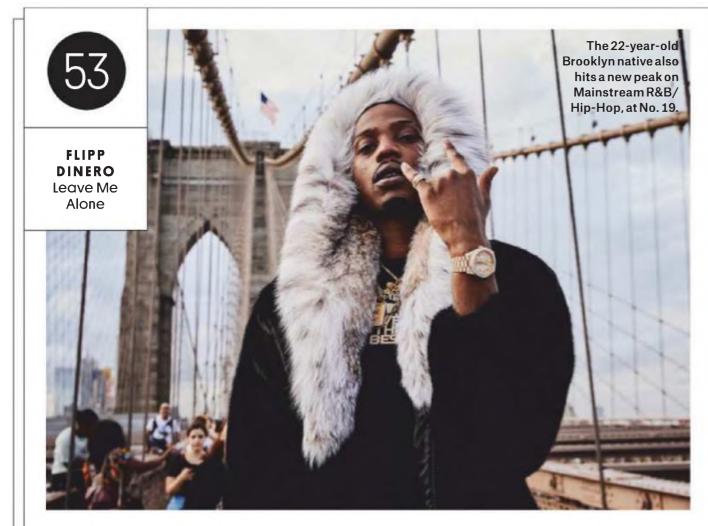

### **Billboard Hot 100**

"Leave Me Alone" blew up after a boost from Odell Beckham Jr. of the NFL's New York Giants. Why has the song connected? The topic is so relatable. It came from my soul. All the athletes are like, "Coach is on my ass today." Or you've got that annoying shortie or guy that's texting you all the time. [The girl I wrote it about] knows it's real, so she had to respect it. I really did tell her to leave me alone.

DJ Khaled signed you to his We the Best label in August. What have you learned from him?

18

5

13

24

9

16

14

20

[Khaled] is someone I've idolized my

whole life. Because of how positive he is and because of the positivity that he instilled in me, my whole mentality has changed. I can't feel down anymore. I can't bash myself. I can't bash others. I just want to win.

### How do you plan to keep your momentum going?

I have a tape wrapped up, ready to go. A lot of unreleased [songs] with Khaled. A lot of collabs. I want to work with everyone. Right now, sky's the limit. All I know is, everything I'm doing is going straight to the top. -JOSH GLICKSMAN