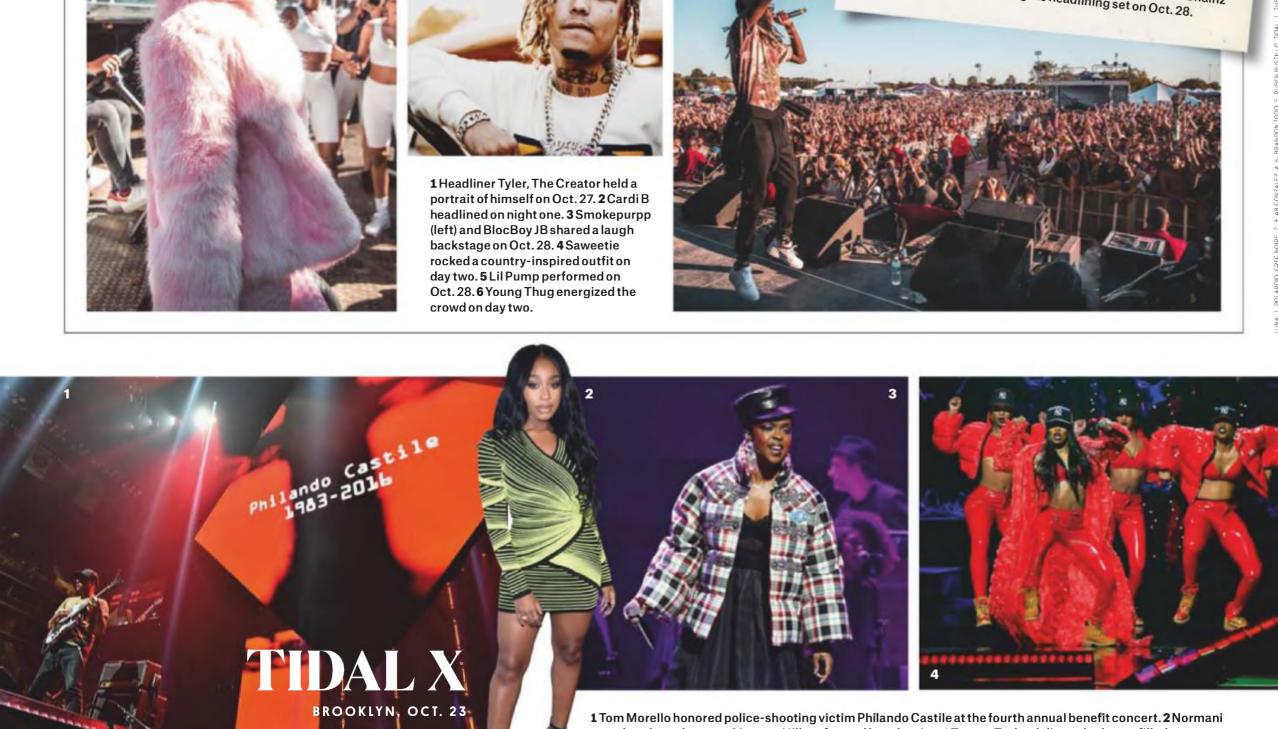

y Evolution Award onstage. 3 Prince Royce and Ludacris joined Pitbull (center) for their live-performance debut of "Quiero Saber" ("I Want to Know"). 4 Co-host Grace on the red carpet. 5 From left: Christopher Vélez, Richard Camacho, Erick Brian Colón, Joel Pimentel and Zabdiel de Jesús of CNCO in the press room. 6 Farruko brought the fiery energy of his native Puerto Rico for his "Inolvidable" ("Unforgettable") performance.

TELEMUNDO



### 7 DAYS on the SCENE











backstage on Oct. 28.4 Saweetie rocked a country-inspired outfit on day two. **5** Lil Pump performed on Oct. 28.6 Young Thug energized the "San Antonio you know what I came to do!!! Sooo much [love] and energy last [night] I really appreciate that," posted 2 Chainz on Instagram following his headlining set on Oct. 28.



26 BILLBOARD | NOVEMBER 3, 2018

posed on the red carpet. **3**Lauryn Hill performed her classics. **4** Teyana Taylor delivered a dance-filled set.

# CONGRATULATIONS Walter Kolm

ON BEING NAMED BILLBOARD'S LATIN

# EXECUTIVE OF THE YEAR!

### FELICIDADES CAMPEÓN POR ESTE LINDO RECONDCIMIENTO Es fruto de tu perseverancia y tenacidad me siento feliz y agradecido de tenerte como manager pero más aún como mi amigo, felicidades wallie!!

### JUAN LUIS LONDONO



# Halloween 2018

VARIOUS LOCATIONS, OCT. 24-27



3

**1** Rita Ora went as Post Malone to the KISS Haunted House Party at SSE Arena, Wembley in London on Oct. 26. **2** G-Eazy, dressed as Two-Face, performed at Stillhouse's Night of the Fallen Halloween Party at New York's Marquee Nightclub on Oct. 27. **3** Rande Gerber (left) an