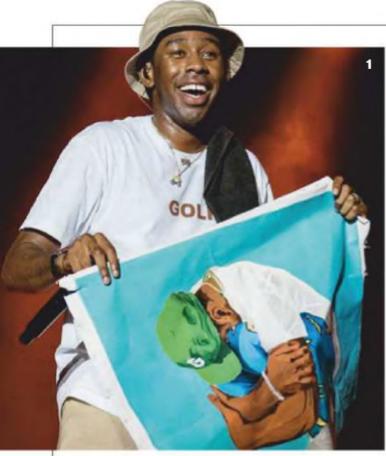

LBERTO RODRIGUEZ/TELEMUNDO/NBCU PHOTO BANK/GETTY IMAGES. 4: JC OLIVERA/ TELEMUNDO/NBCU PHOTO BANK/GETTY IMAGES. 5: FREDERICK M. BROWN/GETTY IMAGES. 1 Latin AMAs co-host Becky G won two awards: favorite female artist and favorite urban song for her "Mayores" ("Older") collaboration with Bad Bunny. 2 Maluma accepted the Extraordinary Evolution Award onstage. 3 Prince Royce and Ludacris joined Pitbull (center) for their live-performance debut of "Quiero Saber" ("I Want to Know"). 4 Co-host Grace on the red carpet. 5 From left: Christopher Vélez, Richard Camacho, Erick Brian Colón, Joel Pimentel and Zabdiel de Jesús of CNCO in the press room. 6 Farruko brought the fiery energy of his native Puerto Rico for his "Inolvidable" ("Unforgettable") performance.

TELEMUNDO



### 7 DAYS on the SCENE











backstage on Oct. 28.4 Saweetie rocked a country-inspired outfit on day two. **5** Lil Pump performed on Oct. 28.6 Young Thug energized the "San Antonio you know what I came to do!!! Sooo much [love] and energy last [night] I really appreciate that," posted 2 Chainz on Instagram following his headlining set on Oct. 28.



26 BILLBOARD | NOVEMBER 3, 2018

posed on the red carpet. **3**Lauryn Hill performed her classics. **4** Teyana Taylor delivered a dance-filled set.

# CONGRATULATIONS Walter Kolm

ON BEING NAMED BILLBOARD'S LATIN

# EXECUTIVE OF THE YEAR!

### FELICIDADES CAMPEÓN POR ESTE LINDO RECONDCIMIENTO Es fruto de tu perseverancia y tenacidad me siento feliz y agradecido de tenerte como manager pero más aún como mi amigo, felicidades wallie!!

### JUAN LUIS LONDONO



#