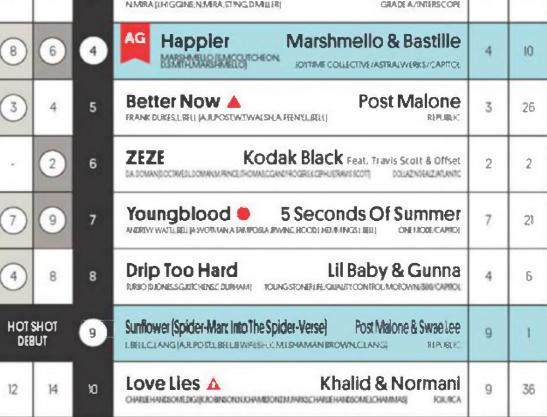

# Post Malone And Swae Lee Swing Into The Top 10

OR THE FIRST TIME IN over 16 years, a song

which he's featured), which hit No. 3 in August 2017. (**Rae Sremmurd**,

| 9 <b>6</b> 4 | Last<br>Week | This<br>Week | Title certification<br>PRODUCER (SONGWRITER) | Artist                 | Peak<br>Position | Weeks<br>On Chart |
|--------------|--------------|--------------|----------------------------------------------|------------------------|------------------|-------------------|
| )            | 1            | 1            | Girls Like You 🔺                             | Maroon 5 Feat. Cardl B | 1                | 22                |
| )            | 7            | 2            | Sicko Mode 🔺                                 | Travis Scott           | 2                | 12                |
|              | 3            | 3            |                                              |                        | 2                | 24                |

Isen

from the Spider-Man film franchise hits the top 10 of the Billboard Hot 100, as **Post Malone** and **Swae Lee** debut at No. 9 with "Sunflower (Spider-Man: Into the Spider-Verse)."

The collaboration ensnared listeners on the web in its first full tracking week, entering Digital Song Sales at No. 6 with 24,000 downloads sold and Streaming Songs at No. 8 with 24.2 million U.S. streams. It also drew 13.2 million in radio airplay audience, according to Nielsen Music. Post Malone collects his fifth Hot 100 top 10 — and fourth to debut in the region — while Lee scores his second as a solo act, following **French Montana**'s "Unforgettable" (on which consists of Lee and brother Slim Jxmmi, also charted in the top 10 with the seven-week No. 1 "Black Beatles," featuring **Gucci** Mane, in 2016 and 2017.)

"Sunflower" is the first single from the Spider-Man: Into the Spider-Verse soundtrack, due Dec. 14, the day that the animated film — featuring the voices of Shameik Moore, Hailee Steinfeld, Mahershala Ali, Jake Johnson and Liev Schreiber, among others — opens nationwide. The song is the second Hot 100 top 10 from a Spider-Man soundtrack after Chad Kroeger's "Hero" (featuring Josey Scott), from Music From and Inspired by Spider-Man hit No. 3 in July 2002. — GARY TRUST