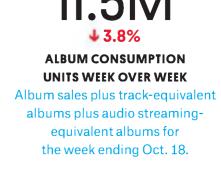

music in rate court to look for the first time at how much digital services are paying record labels when determining their

### MARKET WATCH

17.67B J 0.3% TOTAL ON-DEMAND STREAMS WEEK OVER WEEK Number of audio and video on-demand streams for the week ending Oct. 18.

-----

Even though the size of the whole pie is growing and the MMA is likely to produce more overall revenue for publishers and songwriters in a variety of ways creating a more efficient royalty payment system, for example — the

publishing sector could also amass some new revenue at the *expense* of record labels, due to how the law will change the way royalty rates for publishers are determined.

Apple Music has already negotiated to pay a smaller share of its revenue to labels in order to offset undetermined increases



11 **F** N *A* 

692.3B

TOTAL ON-DEMAND STREAMS YEAR OVER YEAR TO DATE Number of audio and video streams for 2018 so far over the same period in 2017.

> nici scas MUSIC

formula. Previously, judges weren't taking labels' rates into consideration because of a section of law, now eliminated by the MMA, that said fees to owners of sound recordings "shall not be taken into account to set or adjust royalties payable to copyright owners of musical works."

Going forward, rate courts will try to replicate a market rate for music rights based on a "willing buyer/willing seller" standard, a shift that could tip the balance from labels toward publishers. Also in the publishers' favor: While the major record companies have direct deals with Spotify and Apple, the publishing portions of those deal