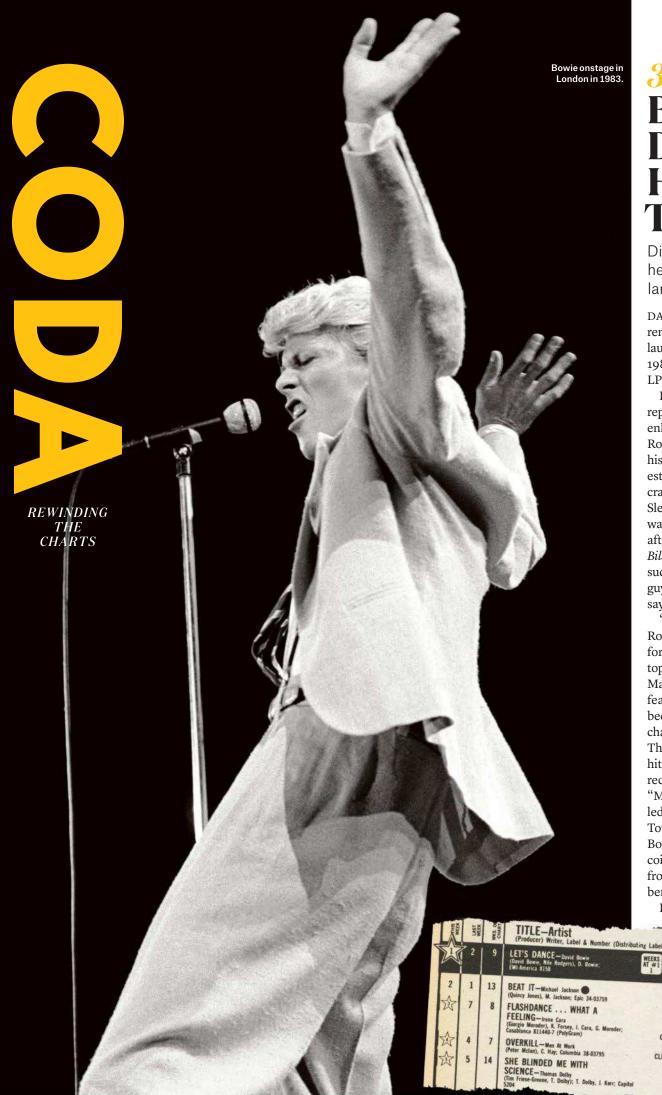

#### CODA

96 In 1983, David Bowie topped the Hot 100 with the Nile Rodgersproduced "Let's Dance."