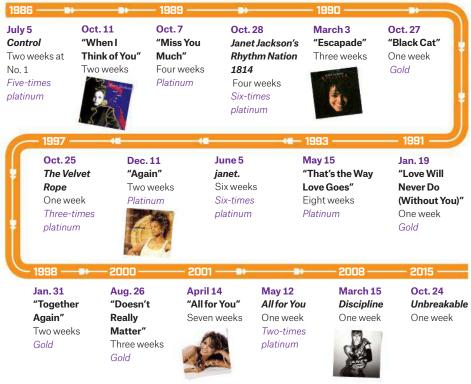

#### FEATURES

**44 BBMAs 2018** In a roller-coaster year for music — and the world — the Billboard Music Awards, airing live May 20 on NBC, meet the mood with an outspoken host, **Kelly Clarkson**; expectation-upending nominees from **Post Malone** to **Zedd** and **Maren Morris**; and an Icon Award honoree, **Janet Jackson**, who takes a deep dive into her trailblazing history as she prepares new music.

#### **ON THE COVER**

Janet Jackson (center) and (clockwise from top right) Allison Buczkowski, Denzel Chisolm, Alexandra Carson, Dominique Battiste, Whyley Yoshimura, James Collins, Mishay Petronelli and Guero Charles photographed by Miller Mobley on May 9 at Milk Studios in Los Angeles. Watch an exclusive behind-thescenes video from the shoot at Billboard.com.