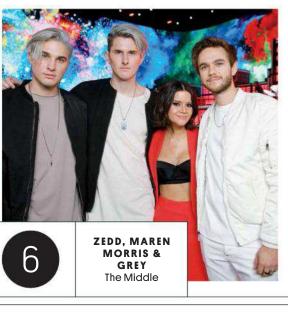

SALES, AIRPLAY & STREAMING DATA COMPLED BY **DICISCO** MUSIC

Zedd, Maren Morris and Grey's "The Middle," at No. 6 on the Billboard Hot 100 after reaching a high of No. 5, becomes the most-heard track on U.S. radio: It lifts 2-1 on the Radio Songs chart with 119.1 million in all-format audience in the week ending May 13, according to Nielsen Music. The collaboration is the first chart-topper on the list for each act, with Zedd previously coming closest to the top: "Stay," with **Alessia Cara**, hit No. 3 in July 2017. "The Middle" tops the Hot Dance/Electronic Songs tally for a 15th week. —G.T.