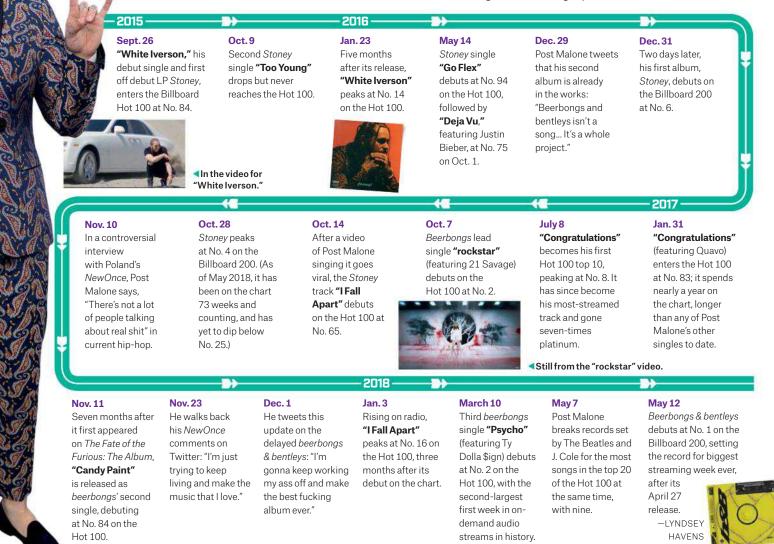

Mars beats **Lamar** for the album of the year Grammy, January 2018. • Mars congratulates Lamar on his Pulitzer Prize win, April 2018. -ANDREW UNTERBERGER





## **POST MALONE'S PATH TO SINGLES SUPREMACY**

Before Post Malone's second album, *beerbongs & bentleys*, even arrived, it was already eligible for gold certification based on the success of its singles — the result of a tried-and-true song-by-song rollout strategy patiently honed by the 22-year-old artist. Since dropping his debut single in September 2015, he has consistently scaled the charts and set records with one carefully timed smash after another: Of his nine singles, seven have gone platinum, and most of those are multiplatinum. At the 2018 BBMAs, he's nominated for 13 awards in 12 categories, including top male artist.



## Portugal. The Man On Rock's Next Phase

Post Malone

NINGS/WIREIMAGE. DRAKE: TAYLOR HILL/FILIMMAGIC. SHEERAN RECORDS. PORTUGAL: COURTESY OF ATLANTIC RECORDS.

RAZER HARRISON/GETTY IMAGES, SWIFT: STEVE JENN SHUTTERSTOCK, VIDEOS (3); COURTESY OF REPUBLIC

FENG. LAMAR: Y MARANO/REX

KAI Z. F LARRY

MARS: ALONE:

BARBOZ/ MAGES, N

TREN1

top rock album, rock song and rock artist alongside the likes of Tom Petty, Imagine Dragons and Linkin Park).

## Still Feeling It GOURLEY We weren't

attempting to write that song — it just happened organically, and when it went down, we knew we had something. Everyone wanted to work on it. It's the pace, the tone of that '60s Hofner bassline, how it references [the melody from] "Please Mr. Postman." There's some nostalgia, but it's also fresh and new.