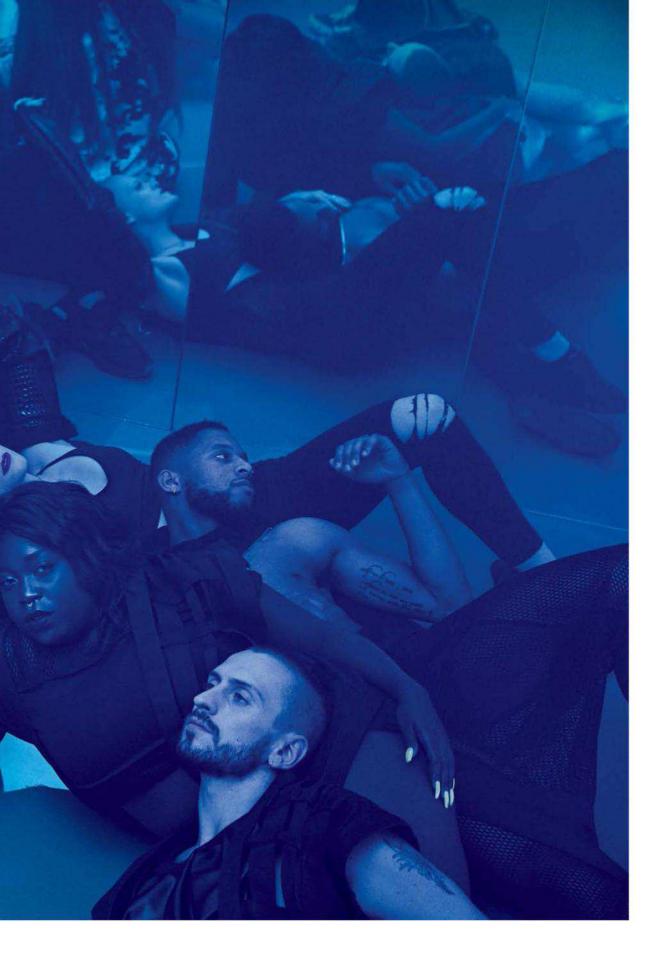

#### FEATURES

**44 BBMAs 2018** In a roller-coaster year for music — and the world — the Billboard Music Awards, airing live May 20 on NBC, meet the mood with an outspoken host, **Kelly Clarkson**; expectation-upending nominees from **Post Malone** to **Zedd** and **Maren Morris**; and an Icon Award honoree, **Janet Jackson**, who takes a deep dive into her trailblazing history as she prepares new music.

#### **ON THE COVER**

Janet Jackson (center) and (clockwise from top right) Allison Buczkowski, Denzel Chisolm, Alexandra Carson, Dominique Battiste, Whyley Yoshimura, James Collins, Mishay Petronelli and Guero Charles photographed by Miller Mobley on May 9 at Milk Studios in Los Angeles. Watch an exclusive behind-thescenes video from the shoot at Billboard.com.