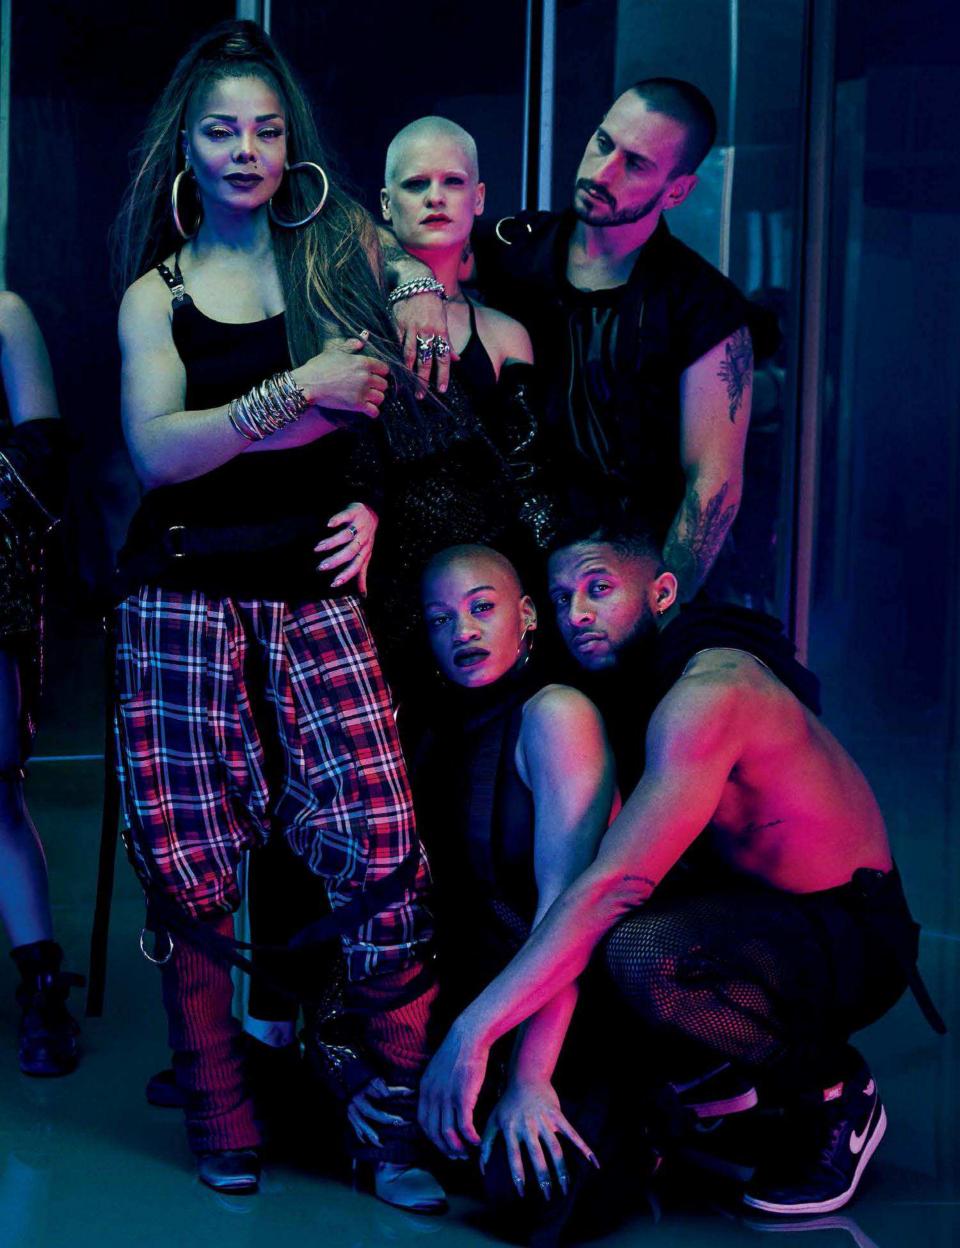

2018 BILLBOARD MUSIC Awards

May 19, 2018 billboard.com Janet Jackson (center) with her dancers.

> Before taking the stage at the BBMAs to receive the Icon Award, the visionary artist opens up about motherhood, her career milestones and what keeps her working: 'The drive is in my DNA'

#### FEATURES

**44 BBMAs 2018** In a roller-coaster year for music — and the world — the Billboard Music Awards, airing live May 20 on NBC, meet the mood with an outspoken host, **Kelly Clarkson**; expectation-upending nominees from **Post Malone** to **Zedd** and **Maren Morris**; and an Icon Award honoree, **Janet Jackson**, who takes a deep dive into her trailblazing history as she prepares new music.

#### **ON THE COVER**

Janet Jackson (center) and (clockwise from top right) Allison Buczkowski, Denzel Chisolm, Alexandra Carson, Dominique Battiste, Whyley Yoshimura, James Collins, Mishay Petronelli and Guero Charles photographed by Miller Mobley on May 9 at Milk Studios in Los Angeles. Watch an exclusive behind-thescenes video from the shoot at Billboard.com.