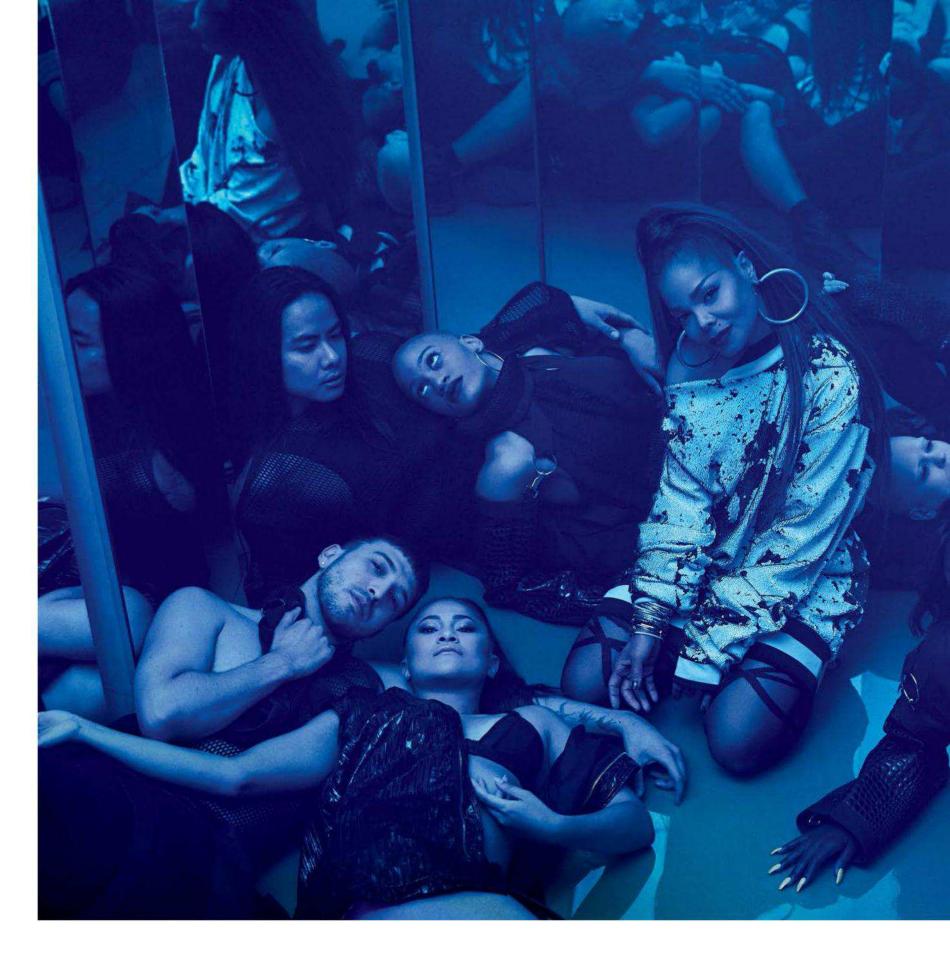

#### FEATURES

**44 BBMAs 2018** In a roller-coaster year for music — and the world — the Billboard Music Awards, airing live May 20 on NBC, meet the mood with an outspoken host, **Kelly Clarkson**; expectation-upending nominees from **Post Malone** to **Zedd** and **Maren Morris**; and an Icon Award honoree, **Janet Jackson**, who takes a deep dive into her trailblazing history as she prepares new music.

#### **ON THE COVER**

Janet Jackson (center) and (clockwise from top right) Allison Buczkowski, Denzel Chisolm, Alexandra Carson, Dominique Battiste, Whyley Yoshimura, James Collins, Mishay Petronelli and Guero Charles photographed by Miller Mobley on May 9 at Milk Studios in Los Angeles. Watch an exclusive behind-thescenes video from the shoot at Billboard.com.