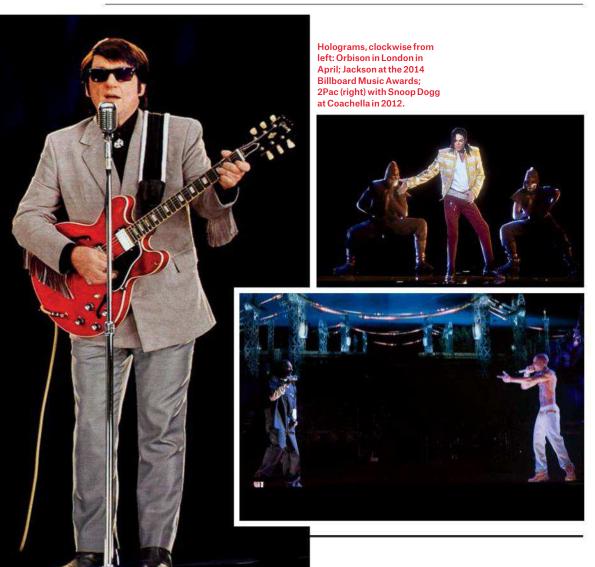

# **Holograms Hit The Road**

The estates of deceased musical legends have been sending holographic versions on tour, while living artists mull having holograms tour in their stead. Will fans buy in?

#### BY CORTNEY HARDING

VER 3,000 PEOPLE FILED INTO the 5,000-capacity Motorpoint Arena in Cardiff, Wales, on April 8 to see **Roy Orbison** perform. That the rock legend has been dead for almost 20 years was of little importance: They were gathered to see a hologram of the star croon his hits.

For years, hologram tours have promised to be the next big thing, with augmented and virtual-reality technologies developing at a rapid clip. (The **2Pac** hologram that appeared onstage at the Coachella festival in 2012 seems practically stone age, compared to newer, more realistic models.) But there's still one problem: No matter how great the tech becomes, fans know the star is, well, dead — typically eliciting feelings of eeriness and revulsion in many observers, say industry experts.