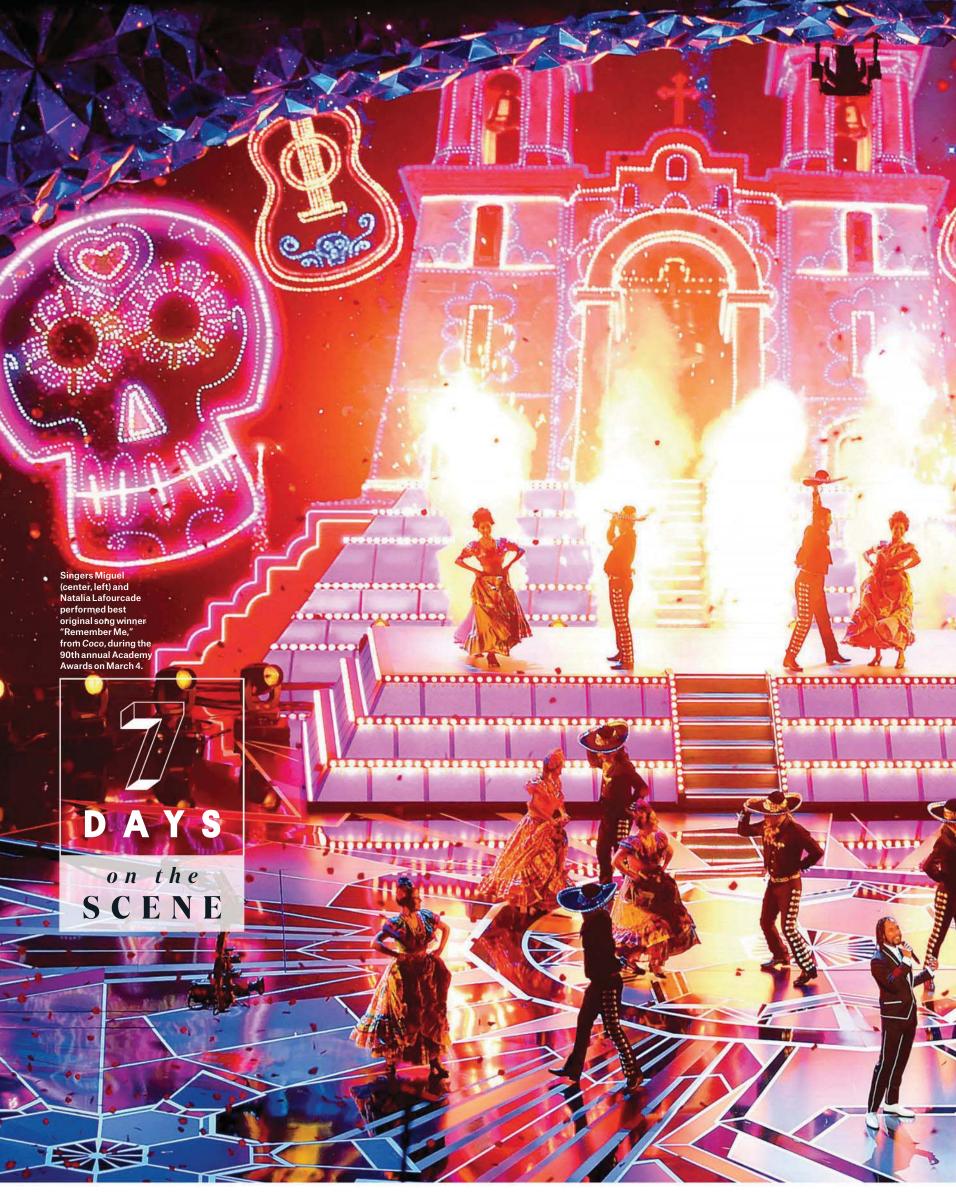

e the Chairman's Award at its May conference in Nashville.

British rock band **Bush** signed with United Talent Agency.

C3 Management added Simon White, Matt Sadie and Chris Gentry to its team.

RCA promoted Lori Giamela and Kevin Valentini to vps rhythm promotion.



## SPECIAL SUBSCRIPTION OFFER

Master

Of One

## READ BY THE PEOPLE WHO RUN THE MUSIC INDUSTRY.

*Billboard* delivers insightful business analysis, charts, data, exclusive executive and artist features and world class photography in a visually rich weekly magazine.

## WHAT YOU GET:

- In-depth industry analysis
- Access to over 200 charts, including more than 70 in book
- Marquee special issues like Year in Music, Power 100, Women in Music
- Daily Bulletin newsletter
- Print and iPad editions

## billboard.com/subscribe



1 Mary J. Blige passionately performed the Mudbound track "Mighty River." 2 Presenter Ansel Elgort struck a pose mid-air on the red carpet. 3 Songwriters Anderson-Lopez (left) and Lopez accepted their second award for best original song, this time for "Remember Me" from Coco (they previously won for "Let It Go" from Frozen). 4 Stevens performed "Mystery of Love" from Call Me By Your Name. 5 St. Vincent. 6 Common (left) and Andra Day invited 10 activists onstage for their performance of "Stand Up for Something" from Marshall. 7 Keala Settle belted out the tolerance anthem "This Is Me" from The

Greatest Showman.





## 90th Annual Academy Awards LOS ANGELES, MARCH 4

OSCARS

TAKEOVER

THE 2018 OSCARS MAY HAVE BEEN THE MOST SOCIALLY MINDFUL OF THE LAST 90 YEARS. At the Dolby Theatre, retu