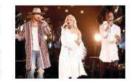

Malone (pictured) ties Eminem as the second rapper with multiple Hot 100 debuts in the top two.

## **'Psycho' Soars: Post Malone and Ty Dolla \$ign Bow At No. 2**

OST MALONE'S "PSYCHO" (featuring **Ty Dolla \$ign**) crashes onto the Billboard Hot 100 at No. 2, led by its No. 2 launch on the Streaming Songs chart with 54.9 million U.S. streams in the week ending March 1, according to Nielsen Music.

Malone ties his highest Hot 100 debut, first set by "rockstar" (featuring **21 Savage**), which began at the runner-up spot on Oct. 7, 2017, and then spent eight weeks at No. 1. He becomes the eighth artist and just the second rapper with multiple Hot 100 entrances in the top two, joining **Eminem**, who also has a pair. While "rockstar" debuted at

No. 1 on the Streaming Songs chart (which it led for 14 weeks), and "Psycho" starts at No. 2, the latter arrives with a higher streaming total than the former did in its first frame (44.1 million).

"Psycho," which boasts 10.3 million in all-format airplay audience, also opens atop the Digital Song Sales list with 80,000 downloads sold. Malone scores his second leader on the list, after "rockstar," while Ty Dolla \$ign achieves his first.

Malone earns his third Hot 100 top 10 following "Congratulations" (featuring **Quavo**), which hit No. 8 last July, and "rockstar." Ty Dolla \$ign notches his second Hot 100 top 10 and his highest-charting song. He previously reached No. 4 in June 2016 as featured on **Fifth Harmony**'s "Work From Home." –GARY TRUST