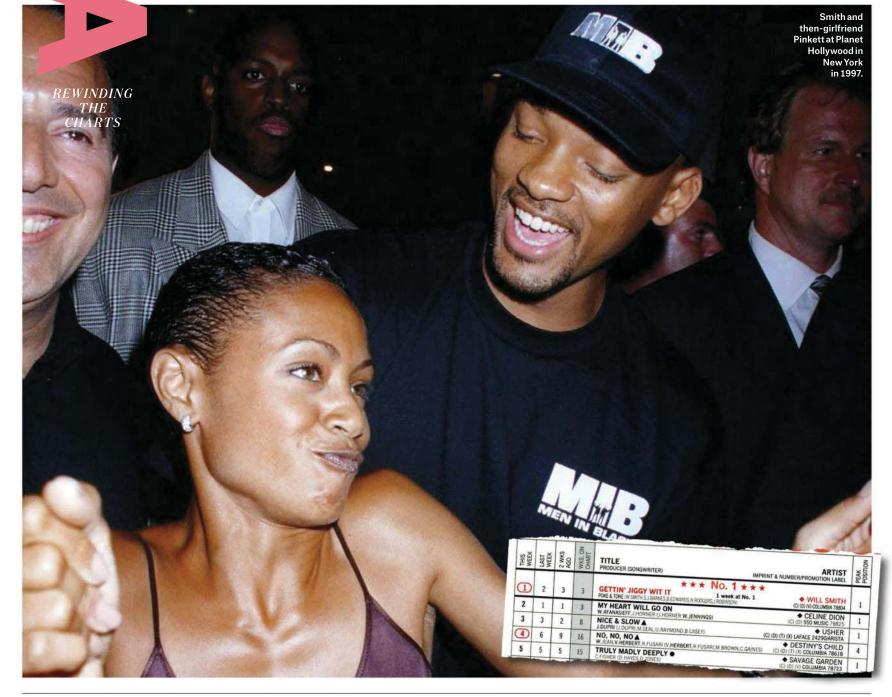

io Songs list for five weeks in 1997.

Smith has since scored five more top 40 Hot 100 hits, including a second No. 1, "Wild Wild West" (featuring Dru Hill and Kool Moe Dee), in 1999. He hasn't released a studio album since 2005, but his children with his wife, actress Jada Pinkett Smith – Jaden, 19, and Willow, 17 – now have their own musical careers. Willow released two EPs and two LPs after her breakout single, "Whip My Hair," hit No. 11 on the Hot 100 in 2010. Jaden rose to No. 8 on the chart in 2011 as the featured artist on Justin Bieber's "Never Say Never," and his debut LP, SYRE, hit No. 24 on the Billboard 200 in 2017. His second, ERYS, is due in 2018, while his dad will appear as Genie in the live-action version of Disney's animated musical film Aladdin in 2019. -XANDER ZELLNER



© Copyright 2018 by Prometheus Global Media LLC. All rights reserved. No part of this publication may be reproduced, stored in any retrieval system or transmitted, in any form or by any means, electronic, mechanical, photocopying, recording or otherwise, without the prior written permission of the publisher. BILLBOARD MAGAZINE (ISSN 0006-2510; USPS 056-100) is published weekly except for two issues in February, April, June, July, August, September, October and November; three issues in January, May and December and four issues in February. April, June, July, August, September, October and November; three issues in January, May and December and four issues in March; a total of 29 issues, by Prometheus Global Media LLC, 340 Madison Ave., Sixth Floor, New York, NY 10173. Subscription rate: