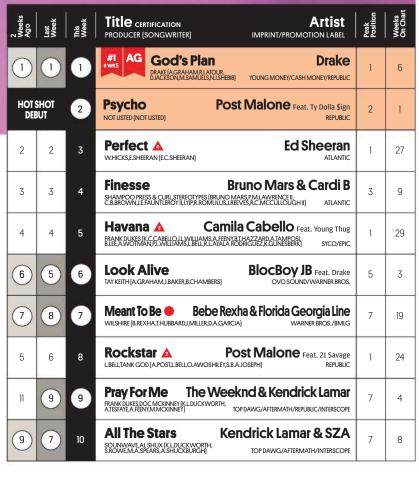

Malone (pictured) ties Eminem as the second rapper with multiple Hot 100 debuts in the top two.

## **'Psycho' Soars: Post Malone and Ty Dolla \$ign Bow At No. 2**

OST MALONE'S "PSYCHO" (featuring **Ty Dolla \$ign**) crashes onto the Billboard Hot 100 at No. 2, led by its No. 2 launch on the Streaming Songs chart with 54.9 million U.S. streams in the week ending March 1, according to Nielsen Music.

Malone ties his highest Hot 100 debut, first set by "rockstar" (featuring **21 Savage**), which began at the runner-up spot on Oct. 7, 2017, and then spent eight weeks at No. 1. He becomes the eighth artist and just the second rapper with multiple Hot 100 entrances in the top two, joining **Eminem**, who also has a pair. While "rockstar" debuted at

No. 1 on the Streaming Songs chart (which it led for 14 weeks), and "Psycho" starts at No. 2, the latter arrives with a higher streaming total than the former did in its first frame (44.1 million).

"Psycho," which boasts 10.3 million in all-format airplay audience, also opens atop the Digital Song Sales list with 80,000 downloads sold. Malone scores his second leader on the list, after "rockstar," while Ty Dolla \$ign achieves his first.

Malone earns his third Hot 100 top 10 following "Congratulations" (featuring **Quavo**), which hit No. 8 last July, and "rockstar." Ty Dolla \$ign notches his second Hot 100 top 10 and his highest-charting song. He previously reached No. 4 in June 2016 as featured on **Fifth Harmony**'s "Work From Home." –GARY TRUST