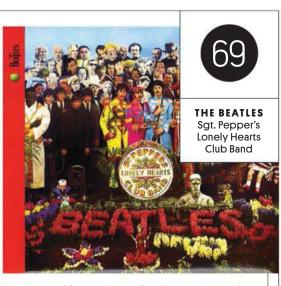

| 191                                       | 200           | BILLIE EILISH<br>DARKRODM/INTERSCOPE/IGA Dont Smile At Me      | 126           | 10               |



**The Beatles**' former No. 1 *Sgt. Pepper's Lonely Hearts Club Band* scores its best sales week outside of the Christmas season since the week ending July 20, 2017, as the set re-enters the Billboard 200 at No. 69 with 6,000 copies sold in the week ending March 1, according to Nielsen Music (of its 8,000 equivalent album units earned during the week). The album is up 37 percent in sales and 122 percent in units following a *CBS Sunday Morning* feature about the album on Feb. 25. –K.C.





**Clarkson**'s *Meaning of Life* returns with 5,000 units (up 30 percent) amid her publicity tour in support of her debut as a coach on NBC's *The Voice*. The show's new season premiered Feb. 26.

niclscn MUSIC

### Once **Brings** Broadway Back

The new Broadway cast recording of *Once on This Island